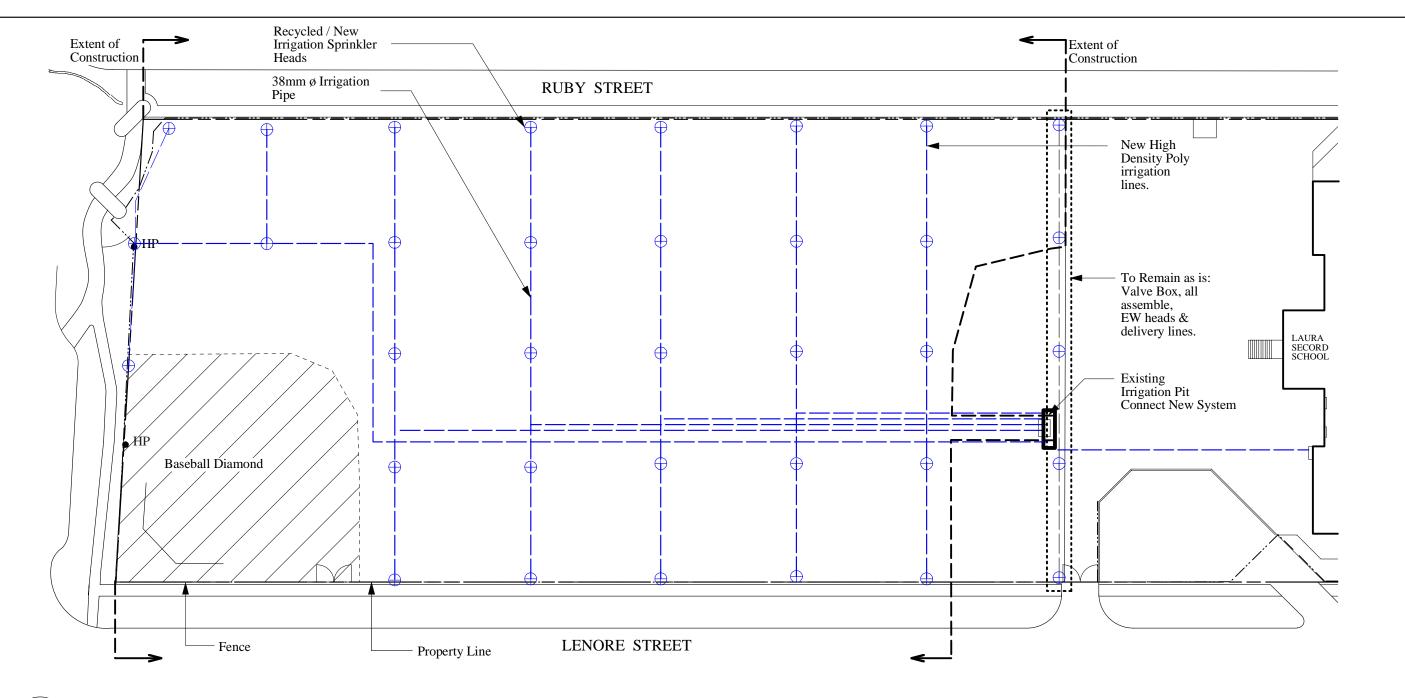

**Irrigation System Renovation** 

Irrigation Valve/ 38mm ø Irrigation Sprinkler Pipe Remove All Salvaage All Extent of Extent of Construction Pipe Heads Construction RUBY STREET This Area To Remain as is: Valve Box, all assemble, EW heads & delivery lines. Irrigation Pit LAURA SECORD SCHOOL Exist. Valve Box c/w Mechanical Section of Irrigation System to be Removed and Not Replaced HP LENORE STREET Fence Property Line Cap Off System