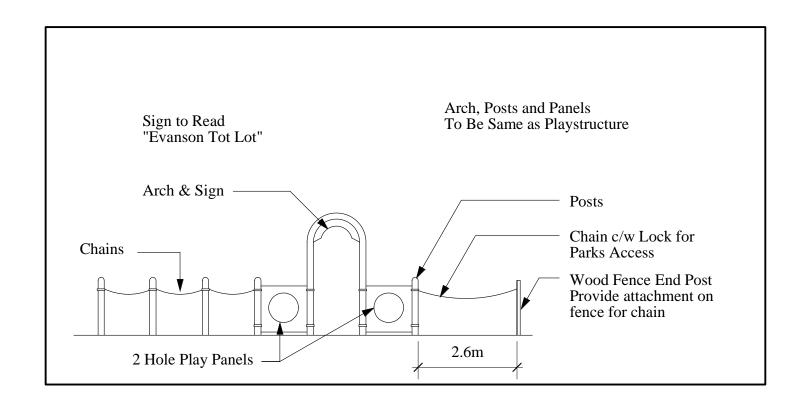

**Entance Arch and Posts Elevation** 1:100 L13

L13

© David Wagner Associates Inc. All rights reserved. All drawings are conceptual in nature. It is to be clearly understood that the author, in producing said drawings, shall not be liable for any and all loss, damage or injury that me result from the drawings themselves, or from the construction work produced from this plan, or from any claims that may result subsequent to the project being constructed and use commencing on the site, whether such claims are brought by persons using the site, or by the owners or others of neighbouring