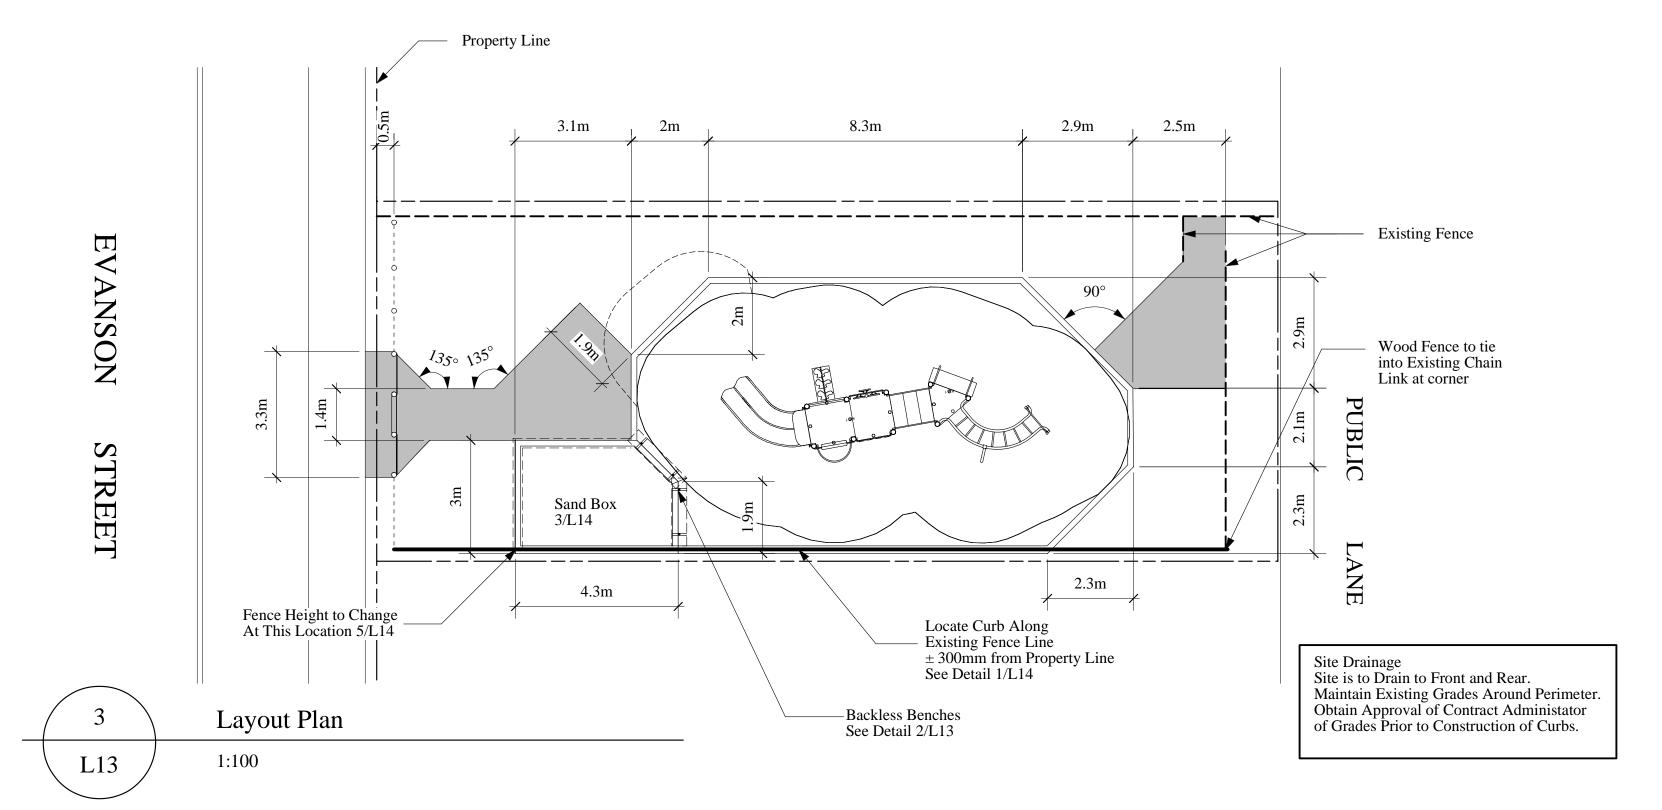

NOTE: DO NOT SCALE - DRAWING PLOT MAY NOT BE AT 100%

Manager Parks and Open Space Division Released For Construction

**Evanson Tot Lot** 

Winnipeg, Manitoba

Layout Plan and Details

| Drawn LLW          | Approved        |
|--------------------|-----------------|
| Date July 19, 2004 | Scale 1:100 m   |
| Job No.<br>0405-2  | Drawing No. L13 |