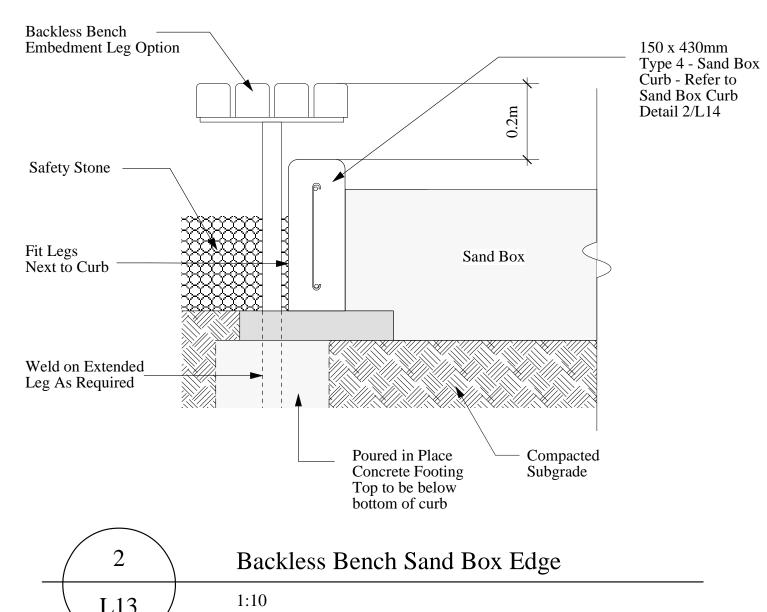

**Entance Arch and Posts Elevation** 1:100 L13

L13

© David Wagner Associates Inc. All rights reserved. All drawings are conceptual in nature. It is to be clearly understood that the author, in producing said drawings, shall not be liable for any and all loss, damage or injury that me result from the drawings themselves, or from the construction work produced from this plan, or from any claims that may result subsequent to the project being constructed and use commencing on the site, whether such claims are brought by persons using the site, or by the owners or others of neighbouring