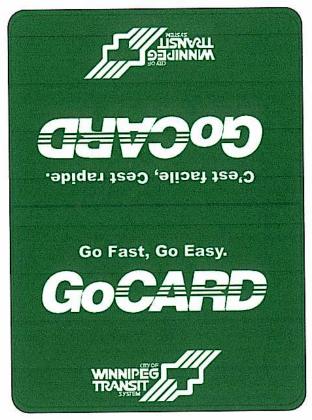

#### E5. VINYL STOCK

- E5.1 Vinyl Go-Card pouch colour shall be green.
- E5.2 Vinyl Transit Bus pouch colour shall be red.
- E5.3 Outside coloured vinyl shall be 12 gauge.
- E5.4 Inside clear vinyl shall be 7.5 gauge.

#### E6. PRINTING & FINISHING

- White imprint on outside and inside of both types of pouches, in accordance with Sample (Drawing 1) attached.
- E6.1.1 Ink shall be of a permanent nature.
- E6.2 Pouches shall have a pocket on both sides of the inside.
- E6.3 Finished flat dimension of pouches shall be 4" x 5.5"

Template Version: G320040618

E7.3 The Contractor shall confirm the scheduled delivery with the Contract Administrator at least two (2) Business Days before delivery.

Place Your School ID Here.

GOCARD

Mettez votre carte d'identité scolaire ici.