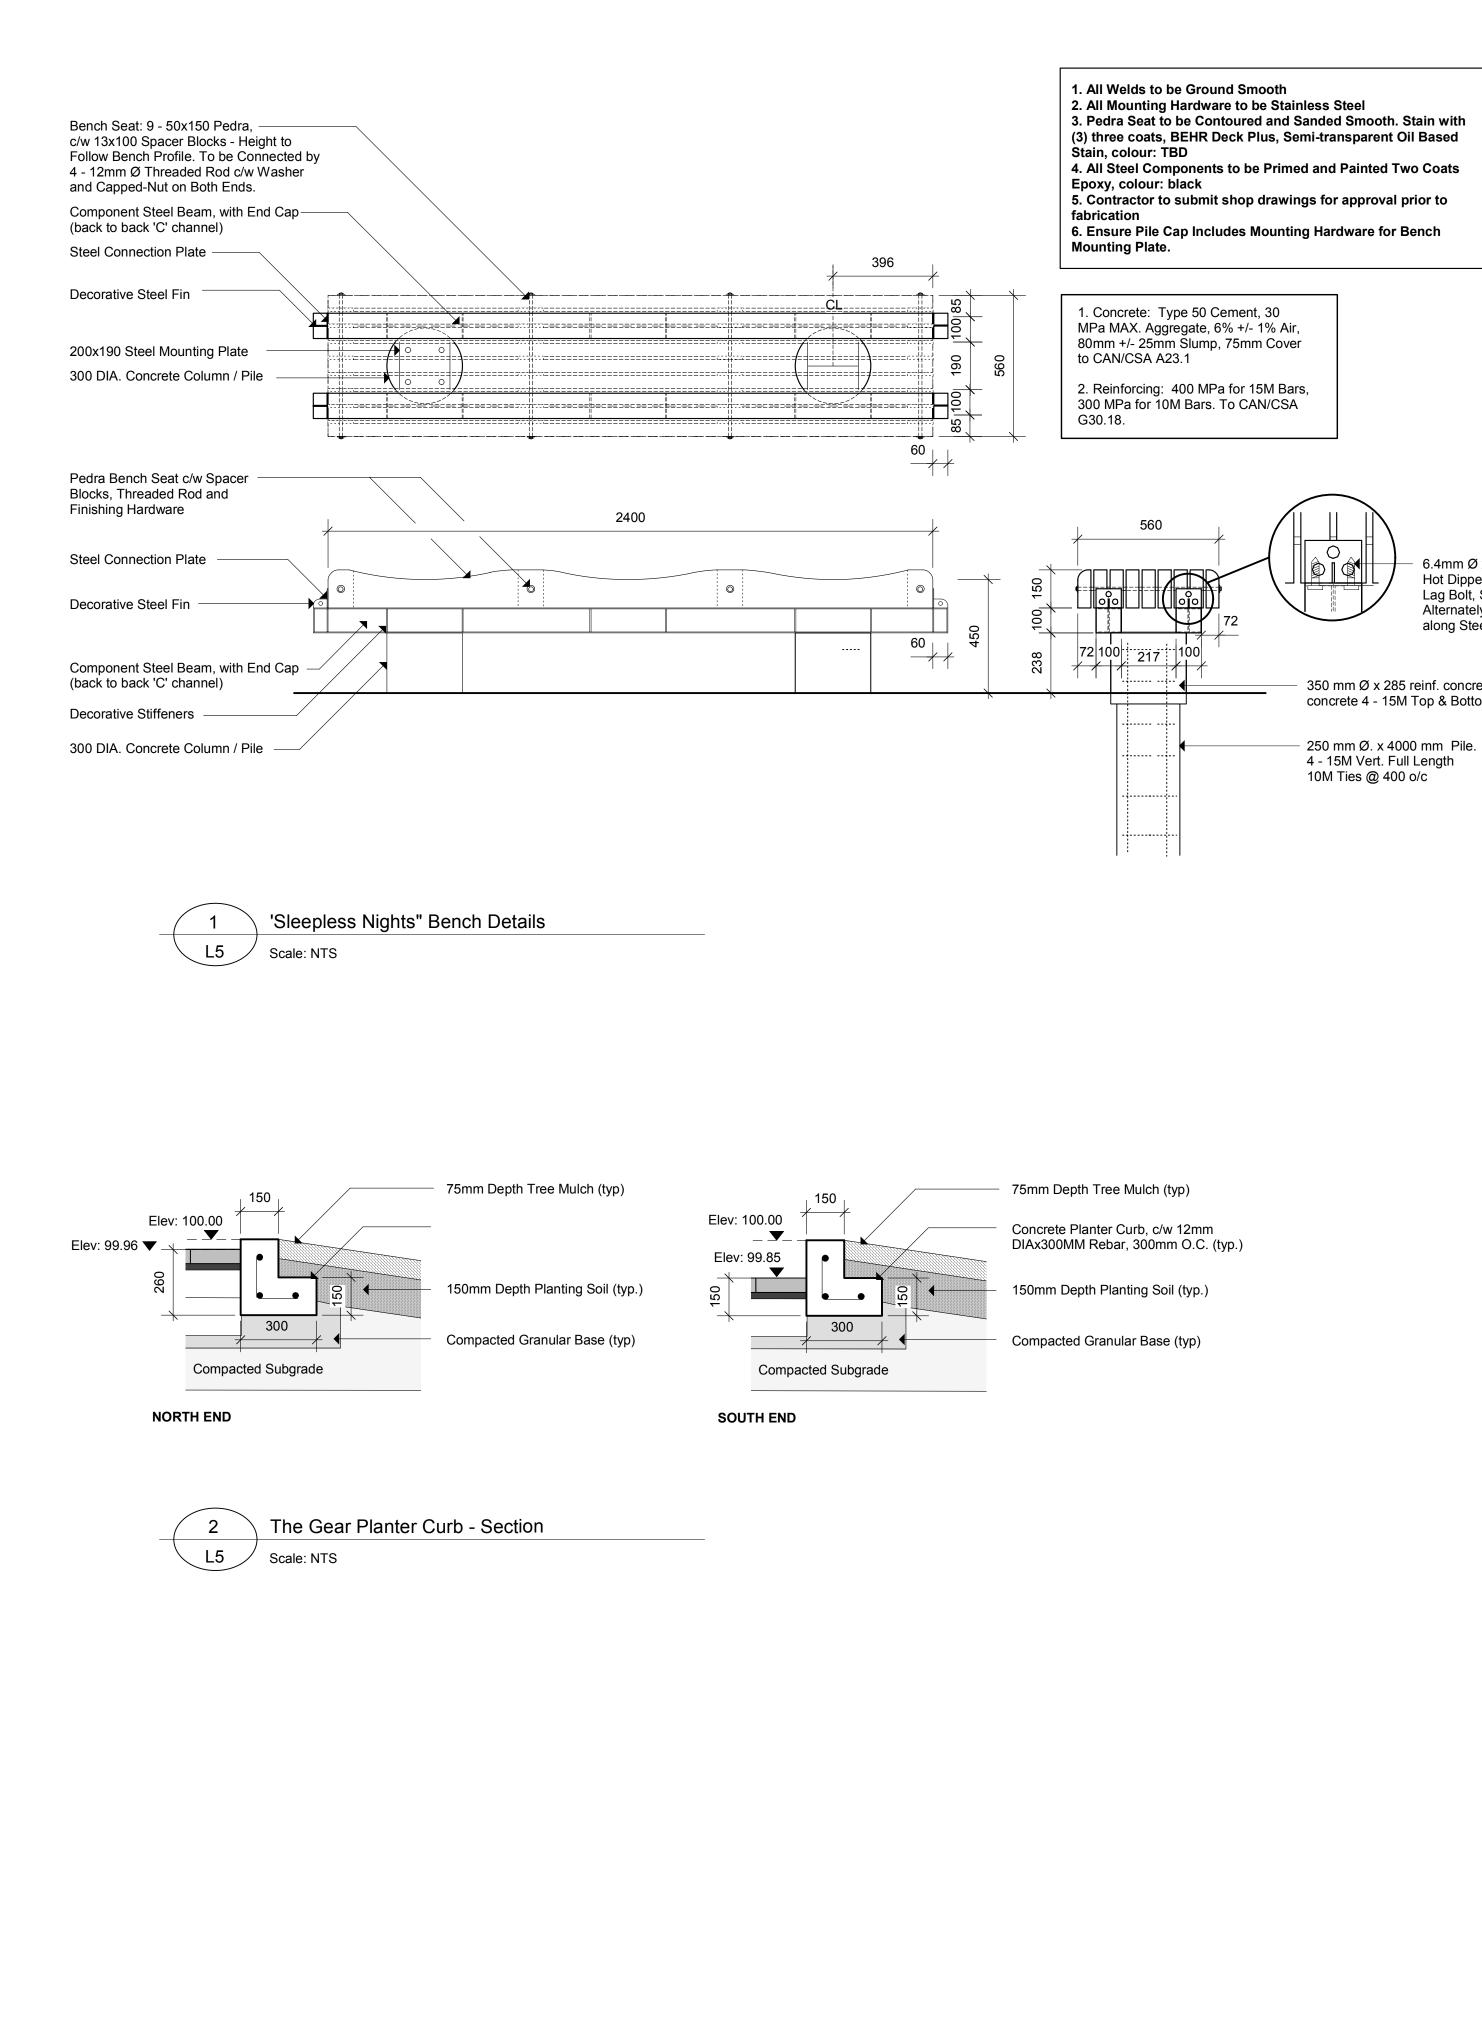

 6.4mm Ø x 50mm Length
Hot Dipped Galvanized Hex
Lag Bolt, Screwed
Alternately 600mm O.C. along Steel Beam

- 350 mm Ø x 285 reinf. concrete pile cap, 25 mPa concrete 4 - 15M Top & Bottom each way.

| 缶    笘 /                                                                                                                                                                                                                 | YL PL OS                                                                                                                                                                                                                                                                                                                                                                   | A\$SI                                                                                                                      |
|--------------------------------------------------------------------------------------------------------------------------------------------------------------------------------------------------------------------------|----------------------------------------------------------------------------------------------------------------------------------------------------------------------------------------------------------------------------------------------------------------------------------------------------------------------------------------------------------------------------|----------------------------------------------------------------------------------------------------------------------------|
| SPENCE<br>BALMORAL<br>COLONY                                                                                                                                                                                             | LS Z                                                                                                                                                                                                                                                                                                                                                                       | TROUNE RIVE                                                                                                                |
|                                                                                                                                                                                                                          | OSBORNE<br>BRIDGES                                                                                                                                                                                                                                                                                                                                                         | ASSINIBOL                                                                                                                  |
|                                                                                                                                                                                                                          | N COR PLEAGAREERU                                                                                                                                                                                                                                                                                                                                                          | RD                                                                                                                         |
| ROSLY                                                                                                                                                                                                                    | ROREE                                                                                                                                                                                                                                                                                                                                                                      |                                                                                                                            |
| 20 ROSLY                                                                                                                                                                                                                 | 1 A                                                                                                                                                                                                                                                                                                                                                                        | ATT I                                                                                                                      |
|                                                                                                                                                                                                                          |                                                                                                                                                                                                                                                                                                                                                                            | SITE                                                                                                                       |
| ELST<br>AVE                                                                                                                                                                                                              | Multin                                                                                                                                                                                                                                                                                                                                                                     | CR LOCATION                                                                                                                |
| Av                                                                                                                                                                                                                       | STRADER OOK                                                                                                                                                                                                                                                                                                                                                                | - OT                                                                                                                       |
| GATE GATE                                                                                                                                                                                                                | STRADER                                                                                                                                                                                                                                                                                                                                                                    |                                                                                                                            |
| GRAR CRACK                                                                                                                                                                                                               | 82 WARDLAW                                                                                                                                                                                                                                                                                                                                                                 |                                                                                                                            |
| KEY PLAN                                                                                                                                                                                                                 | We                                                                                                                                                                                                                                                                                                                                                                         | MC                                                                                                                         |
|                                                                                                                                                                                                                          |                                                                                                                                                                                                                                                                                                                                                                            |                                                                                                                            |
|                                                                                                                                                                                                                          |                                                                                                                                                                                                                                                                                                                                                                            |                                                                                                                            |
|                                                                                                                                                                                                                          |                                                                                                                                                                                                                                                                                                                                                                            |                                                                                                                            |
|                                                                                                                                                                                                                          |                                                                                                                                                                                                                                                                                                                                                                            |                                                                                                                            |
|                                                                                                                                                                                                                          |                                                                                                                                                                                                                                                                                                                                                                            |                                                                                                                            |
|                                                                                                                                                                                                                          |                                                                                                                                                                                                                                                                                                                                                                            |                                                                                                                            |
|                                                                                                                                                                                                                          |                                                                                                                                                                                                                                                                                                                                                                            |                                                                                                                            |
|                                                                                                                                                                                                                          |                                                                                                                                                                                                                                                                                                                                                                            |                                                                                                                            |
|                                                                                                                                                                                                                          |                                                                                                                                                                                                                                                                                                                                                                            |                                                                                                                            |
|                                                                                                                                                                                                                          |                                                                                                                                                                                                                                                                                                                                                                            |                                                                                                                            |
|                                                                                                                                                                                                                          |                                                                                                                                                                                                                                                                                                                                                                            |                                                                                                                            |
|                                                                                                                                                                                                                          |                                                                                                                                                                                                                                                                                                                                                                            |                                                                                                                            |
|                                                                                                                                                                                                                          |                                                                                                                                                                                                                                                                                                                                                                            |                                                                                                                            |
|                                                                                                                                                                                                                          |                                                                                                                                                                                                                                                                                                                                                                            |                                                                                                                            |
|                                                                                                                                                                                                                          |                                                                                                                                                                                                                                                                                                                                                                            |                                                                                                                            |
|                                                                                                                                                                                                                          |                                                                                                                                                                                                                                                                                                                                                                            |                                                                                                                            |
|                                                                                                                                                                                                                          |                                                                                                                                                                                                                                                                                                                                                                            |                                                                                                                            |
|                                                                                                                                                                                                                          |                                                                                                                                                                                                                                                                                                                                                                            |                                                                                                                            |
|                                                                                                                                                                                                                          |                                                                                                                                                                                                                                                                                                                                                                            |                                                                                                                            |
|                                                                                                                                                                                                                          |                                                                                                                                                                                                                                                                                                                                                                            |                                                                                                                            |
|                                                                                                                                                                                                                          |                                                                                                                                                                                                                                                                                                                                                                            |                                                                                                                            |
|                                                                                                                                                                                                                          |                                                                                                                                                                                                                                                                                                                                                                            |                                                                                                                            |
| NO. D/M/Y                                                                                                                                                                                                                | DESCRIPTION                                                                                                                                                                                                                                                                                                                                                                | BY                                                                                                                         |
| F                                                                                                                                                                                                                        | REVISIONS / ISSUE                                                                                                                                                                                                                                                                                                                                                          |                                                                                                                            |
| A. SECT                                                                                                                                                                                                                  |                                                                                                                                                                                                                                                                                                                                                                            | R                                                                                                                          |
| A. SECT<br>B. DRAV<br>B. DRAV                                                                                                                                                                                            | REVISIONS / ISSUE                                                                                                                                                                                                                                                                                                                                                          | R<br>NIL IS DRAWN                                                                                                          |
| A. SECT<br>B. DRAV<br>B<br>DRAV<br>WAS<br>— SEC                                                                                                                                                                          | REVISIONS / ISSUE<br>TION LETTER OR DETAIL NUMBE<br>WING WHERE SECTION OR DETA<br>OR<br>WING WHERE SECTION OR DETA                                                                                                                                                                                                                                                         | R<br>NIL IS DRAWN                                                                                                          |
| A. SECT<br>B. DRAV<br>B<br>DRAV<br>WAS<br>— SEC<br>SA                                                                                                                                                                    | REVISIONS / ISSUE                                                                                                                                                                                                                                                                                                                                                          | R<br>NIL IS DRAWN<br>NIL                                                                                                   |
| A. SECT<br>B. DRAV<br>B<br>DRAV<br>WAS<br>— SEC<br>SA<br>DRAV<br>WAS<br>— SEC<br>SA                                                                                                                                      | REVISIONS / ISSUE<br>TION LETTER OR DETAIL NUMBE<br>WING WHERE SECTION OR DETA<br>OR<br>WING WHERE SECTION OR DETA<br>INDICATED<br>CTION OR DETAIL SHOWN ON<br>ME DRAWING                                                                                                                                                                                                  | R<br>NIL IS DRAWN<br>NIL<br>A<br>+ MURRAY<br>course architecture                                                           |
| A. SECT<br>B. DRAV<br>B<br>DRAV<br>WAS<br>— SEC<br>SA<br>DRAV<br>WAS<br>— SEC<br>SA                                                                                                                                      | REVISIONS / ISSUE<br>TION LETTER OR DETAIL NUMBER<br>WING WHERE SECTION OR DETA<br>OR<br>WING WHERE SECTION OR DETA<br>INDICATED<br>CTION OR DETAIL SHOWN ON<br>ME DRAWING<br>F + MILLER<br>tecture urban design golf                                                                                                                                                      | R<br>NIL IS DRAWN<br>NIL<br>A<br>+ MURRAY<br>course architecture                                                           |
| A. SECT<br>B. DRAV<br>B<br>DRAV<br>WAS<br>— SEC<br>SA<br>DRAV<br>WAS<br>— SEC<br>SA<br>SCATLIFI<br>Iandscape archi<br>8th floor 44 princes                                                                               | REVISIONS / ISSUE<br>TION LETTER OR DETAIL NUMBER<br>WING WHERE SECTION OR DETA<br>OR<br>WING WHERE SECTION OR DETA<br>INDICATED<br>CTION OR DETAIL SHOWN ON<br>ME DRAWING<br>F + MILLER ·<br>tecture urban design golf<br>s street, winnipeg, mb., r3b 1k2, tel: 204.943<br>EG                                                                                            | R<br>NIL IS DRAWN<br>NIL<br>+ MURRAY<br>course architecture<br>94144 fax: 204.943.4126                                     |
| A. SECT<br>B. DRAV<br>B<br>DRAV<br>WAS<br>— SEC<br>SA<br>DRAV<br>WAS<br>— SEC<br>SA<br>SCATLIFI<br>Iandscape archi<br>8th floor 44 princes                                                                               | REVISIONS / ISSUE<br>TION LETTER OR DETAIL NUMBER<br>WING WHERE SECTION OR DETA<br>OR<br>WING WHERE SECTION OR DETA<br>INDICATED<br>CTION OR DETAIL SHOWN ON<br>ME DRAWING<br>F + MILLER<br>tecture urban design golf<br>is street, winnipeg, mb., r3b 1k2, tel: 204.943                                                                                                   | R<br>NIL IS DRAWN<br>NIL<br>+ MURRAY<br>course architecture<br>94144 fax: 204.943.4126                                     |
| A. SECT<br>B. DRAV<br>B<br>DRAV<br>WAS<br>— SEC<br>SA<br>DRAV<br>WAS<br>— SEC<br>SA<br>SCATLIFI<br>Iandscape archi<br>8th floor 44 princes                                                                               | REVISIONS / ISSUE<br>TION LETTER OR DETAIL NUMBER<br>WING WHERE SECTION OR DETA<br>OR<br>WING WHERE SECTION OR DETA<br>INDICATED<br>CTION OR DETAIL SHOWN ON<br>ME DRAWING<br>F + MILLER ·<br>tecture urban design golf<br>s street, winnipeg, mb., r3b 1k2, tel: 204.943<br>EG                                                                                            | R<br>NIL IS DRAWN<br>NIL<br>+ MURRAY<br>course architecture<br>94144 fax: 204.943.4126                                     |
| A. SECT<br>B. DRAV<br>B<br>DRAV<br>WAS<br>— SEC<br>SA<br>SCATLIFI<br>Iandscape archi<br>8th floor 44 princes<br>CLIENT:<br>CITY OF WINNIP<br>Property, Planning                                                          | REVISIONS / ISSUE<br>TION LETTER OR DETAIL NUMBER<br>WING WHERE SECTION OR DETA<br>OR<br>WING WHERE SECTION OR DETA<br>INDICATED<br>CTION OR DETAIL SHOWN ON<br>ME DRAWING<br>F + MILLER ·<br>tecture urban design golf<br>s street, winnipeg, mb., r3b 1k2, tel: 204.943<br>EG                                                                                            | R<br>NIL IS DRAWN<br>NIL<br>A<br>A<br>A<br>A<br>A<br>A<br>A<br>A<br>A<br>A<br>A<br>A<br>A<br>A<br>A<br>A<br>A<br>A<br>A    |
| A. SECT<br>B. DRAV<br>B<br>DRAV<br>WAS<br>— SEC<br>SA<br><b>SCATLIFI</b><br>landscape archi<br>8th floor 44 princes<br>CLIENT:<br>CITY OF WINNIP<br>Property, Planning<br>PROJECT:<br>GERALD LYNCH                       | REVISIONS / ISSUE<br>TION LETTER OR DETAIL NUMBER<br>WING WHERE SECTION OR DETA<br>OR<br>WING WHERE SECTION OR DETA<br>INDICATED<br>CTION OR DETAIL SHOWN ON<br>ME DRAWING<br>F + MILLER ·<br>tecture urban design golf<br>is street, winnipeg, mb., r3b 1k2, tel: 204.943<br>EG<br>g and Development                                                                      | R<br>NIL IS DRAWN<br>NIL<br>A<br>A<br>A<br>A<br>A<br>A<br>A<br>A<br>A<br>A<br>A<br>A<br>A<br>A<br>A<br>A<br>A<br>A<br>A    |
| A. SECT<br>B. DRAV<br>B<br>DRAV<br>WAS<br>— SEC<br>SA<br>SCATLIFI<br>Iandscape archi<br>8th floor 44 princes<br>CLIENT:<br>CITY OF WINNIP<br>Property, Planning                                                          | REVISIONS / ISSUE<br>TION LETTER OR DETAIL NUMBER<br>WING WHERE SECTION OR DETA<br>OR<br>WING WHERE SECTION OR DETA<br>INDICATED<br>CTION OR DETAIL SHOWN ON<br>ME DRAWING<br>F + MILLER ·<br>tecture urban design golf<br>is street, winnipeg, mb., r3b 1k2, tel: 204.943<br>EG<br>g and Development                                                                      | R<br>NIL IS DRAWN<br>NIL<br>A<br>A<br>A<br>A<br>A<br>A<br>A<br>A<br>A<br>A<br>A<br>A<br>A<br>A<br>A<br>A<br>A<br>A<br>A    |
| A. SECT<br>B. DRAV<br>B<br>DRAV<br>WAS<br>— SEC<br>SA<br><b>SCATLIFI</b><br>landscape archi<br>8th floor 44 princes<br>CLIENT:<br>CITY OF WINNIP<br>Property, Planning<br>PROJECT:<br>GERALD LYNCH                       | REVISIONS / ISSUE<br>TION LETTER OR DETAIL NUMBER<br>WING WHERE SECTION OR DETA<br>OR<br>WING WHERE SECTION OR DETA<br>INDICATED<br>CTION OR DETAIL SHOWN ON<br>ME DRAWING<br>F + MILLER ·<br>tecture urban design golf<br>is street, winnipeg, mb., r3b 1k2, tel: 204.943<br>EG<br>g and Development                                                                      | R<br>NIL IS DRAWN<br>NIL<br>A<br>A<br>A<br>A<br>A<br>A<br>A<br>A<br>A<br>A<br>A<br>A<br>A<br>A<br>A<br>A<br>A<br>A<br>A    |
| A. SECT<br>B. DRAV<br>DRAV<br>WAS<br>— SEC<br>SA<br>SCATLIFI<br>Iandscape archi<br>8th floor 44 princes<br>CLIENT:<br>CITY OF WINNIP<br>Property, Planning<br>PROJECT:<br>GERALD LYNCH                                   | REVISIONS / ISSUE<br>TION LETTER OR DETAIL NUMBER<br>WING WHERE SECTION OR DETA<br>OR<br>WING WHERE SECTION OR DETA<br>INDICATED<br>CTION OR DETAIL SHOWN ON<br>ME DRAWING<br>F + MILLER ·<br>tecture urban design golf<br>is street, winnipeg, mb., r3b 1k2, tel: 204.943<br>EG<br>g and Development                                                                      | R<br>NIL IS DRAWN<br>NIL<br>A<br>A<br>A<br>A<br>A<br>A<br>A<br>A<br>A<br>A<br>A<br>A<br>A<br>A<br>A<br>A<br>A<br>A<br>A    |
| A. SECT<br>B. DRAV<br>DRAV<br>WAS<br>— SEC<br>SA<br>SCATLIFI<br>Iandscape archi<br>8th floor 44 princes<br>CLIENT:<br>CITY OF WINNIP<br>Property, Planning<br>PROJECT:<br>GERALD LYNCH<br>DWG. DESCRIPTION:<br>DETAILS 2 | REVISIONS / ISSUE<br>TION LETTER OR DETAIL NUMBER<br>WING WHERE SECTION OR DETAINDICATED<br>CTION OR DETAIL SHOWN ON<br>ME DRAWING<br>F + MILLER ·<br>tecture urban design golf<br>s street, winnipeg, mb., r3b 1k2, tel: 204.943<br>EG<br>g and Development<br>PARK - SITE REDE                                                                                           | R<br>ML IS DRAWN<br>ML<br>A<br>+ MURRAY<br>course architecture<br>0.4144 fax: 204.943.4126<br>Dept.<br>EVELOPMENT          |
| A. SECT<br>B. DRAV<br>DRAV<br>WAS<br>— SEC<br>SA<br>SCATLIFI<br>Iandscape archi<br>8th floor 44 princes<br>CLIENT:<br>CITY OF WINNIP<br>Property, Planning<br>PROJECT:<br>GERALD LYNCH<br>DWG. DESCRIPTION:<br>DETAILS 2 | REVISIONS / ISSUE     TION LETTER OR DETAIL NUMBER     WING WHERE SECTION OR DETAIL     OR     VING WHERE SECTION OR DETAIL     INDICATED     CTION OR DETAIL SHOWN ON     ME DRAWING     F + MILLER     tecture urban design golf     s street, winnipeg, mb., r3b 1k2, tel: 204.943     PARK - SITE REDE     DESIGNED:     BY:     DESIGNED:     BY:     D.M.     SCALE: | R<br>ML IS DRAWN<br>ML<br>A<br>+ MURRAY<br>course architecture<br>0.4144 fax: 204.943.4126<br>Dept.<br>Dept.<br>VELOPMENT  |
| A. SECT<br>B. DRAV<br>DRAV<br>WAS<br>— SEC<br>SA<br>SCATLIFI<br>Iandscape archi<br>8th floor 44 princes<br>CLIENT:<br>CITY OF WINNIP<br>Property, Planning<br>PROJECT:<br>GERALD LYNCH<br>DWG. DESCRIPTION:<br>DETAILS 2 | REVISIONS / ISSUE     TION LETTER OR DETAIL NUMBER     WING WHERE SECTION OR DETAINDICATED     CTION OR DETAIL SHOWN ON     ME DRAWING     F + MILLER ·     tecture urban design golf     s street, winnipeg, mb., r3b 1k2, tel: 204.943     PARK - SITE REDE     DESIGNED:     BY:   D.M. / M-BP     CHECKED:     APPROVED:   D.M.                                        | R<br>ML IS DRAWN<br>ML<br>A<br>+ MURRAY<br>course architecture<br>0.4144 fax: 204.943.4126<br>Dept.<br>Dept.<br>EVELOPMENT |