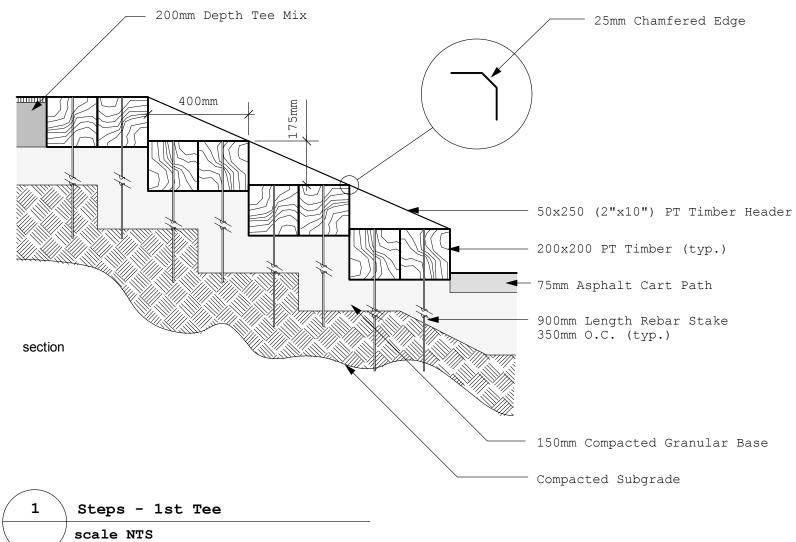

## FOR BIDDING PURPOSES ONLY

THIS DRAWING SHALL NOT BE USED FOR CONSTRUCTION PURPOSES UNLESS SIGNED ACCORDINGLY
THE CONTRACTOR SHALL CHECK ALL DIMENSIONS AND OTHER DATA ON SITE AND REPORT ANY DISCREPANCIES TO THE CONTRACT ADMINISTRATOR.

FIGURED DIMENSIONS TO BE TAKEN IN PREFERENCE TO SCALED DIMENSIONS.

DESIGNED DKM CHECKED BY:

CAD FILE:

DRAWN BY: DKM / CLA

HOR. SCALE: as noted

DATE: May 19 2004

VERT. SCALE:

SCATLIFF + MILLER + MURRAY
landscape architecture urban design golf course architecture
8th floor 44 princess street, winnipeg, mb., r3b 1k2, tel: 204.927.3444 fax: 204.927.3443



CHECKED
BY:

APPROVED
BY:

RELEASED FOR CONSTRUCTION

CHECKED
BY:

KILDONAN GOLF COURSE RENOVATIONS
- 2004

1st Tee Expansion

CAD DRAWING NO.

SHEET 2 OF 2

DRAWING NO.

K1T(2)