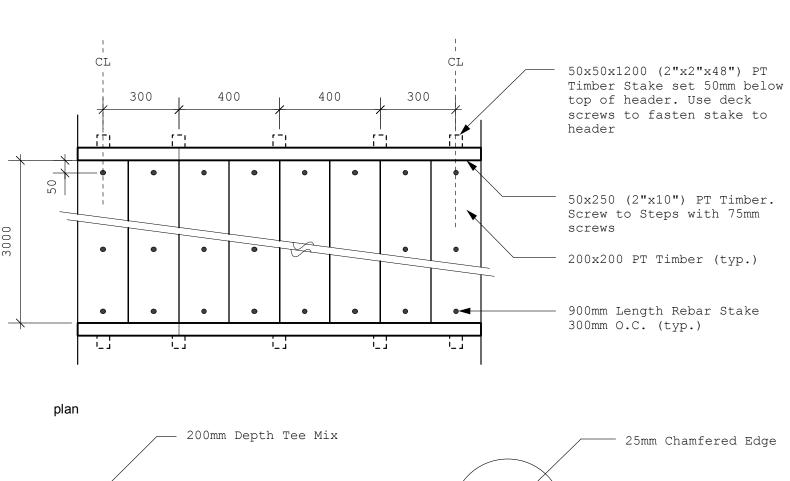

## FOR BIDDING PURPOSES ONLY

THIS DRAWING SHALL NOT BE USED FOR CONSTRUCTION PURPOSES UNLESS SIGNED ACCORDINGLY
THE CONTRACTOR SHALL CHECK ALL DIMENSIONS AND OTHER DATA ON SITE AND REPORT ANY DISCREPANCIES TO THE CONTRACT ADMINISTRATOR.

FIGURED DIMENSIONS TO BE TAKEN IN PREFERENCE TO SCALED DIMENSIONS.

DESIGNED DKM CHECKED BY:

CAD FILE:

DRAWN BY: DKM / CLA

HOR. SCALE: as noted

DATE: May 19 2004

VERT. SCALE:

SCATLIFF + MILLER + MURRAY
landscape architecture urban design golf course architecture
8th floor 44 princess street, winnipeg, mb., r3b 1k2, tel: 204.927.3444 fax: 204.927.3443



CHECKED
BY:

APPROVED
BY:

RELEASED FOR CONSTRUCTION

CHECKED
BY:

KILDONAN GOLF COURSE RENOVATIONS
- 2004

1st Tee Expansion

CAD DRAWING NO.

SHEET 2 OF 2

DRAWING NO.

K1T(2)