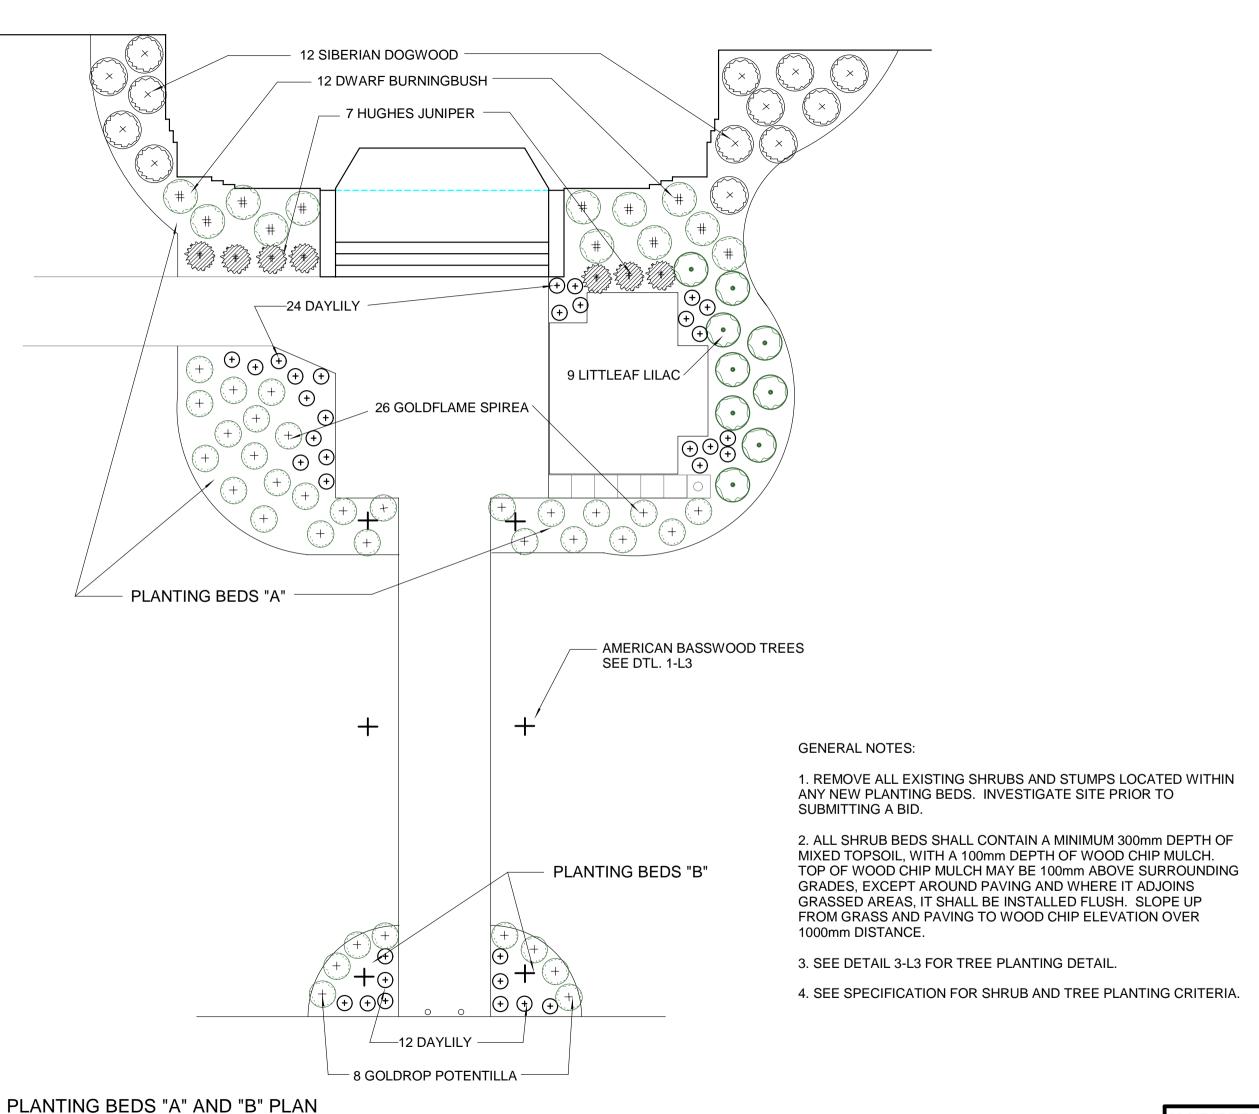

Scale: 1:100

5 ANNABELLE **HYDRANGEA**  $\underbrace{\bullet}_{\oplus}\underbrace{\bullet}_{\ominus}$ 8 DAYLILY

PLANTING BED "C" PLAN <sup>^</sup>2

L-5 Scale: 1:100

5 DWARF CRANBERRY 8 SIBERIAN IRIS

PLANTING BED "D" PLAN

L-5 / Scale: 1:100

WATER SERVICE ENCLOSURE. SEE SHEET L-4 4 DWARF BURNINGBUSH  $\oplus$  $\underbrace{\bigoplus}_{\mathbf{\Phi}} \underbrace{\bigoplus}_{\mathbf{\Phi}} \underbrace{\bigoplus}_{\mathbf{\Phi}}$ 8 DAYLILY

PLANTING BED "E" PLAN

L-5 Scale: 1:100

3 DIABLO **NINEBARK**  $\oplus$ (<del>+</del>)  $\overline{+}$   $\oplus$ 9 SIBERIAN IRIS

PLANTING BEDS "F" PLAN ໌5ົ

L-5 Scale: 1:100



SHEET NO.

DRAWING TITLE PROJECT TITLE SCALE DRAWN BY **CLIFTON SCHOOL** K. RECH 1:100 PLANTING PLANS

KEN RECH LANDSCAPE ARCHITECTS IN 1480 Welling Fax 489-6852

R3N 0B3