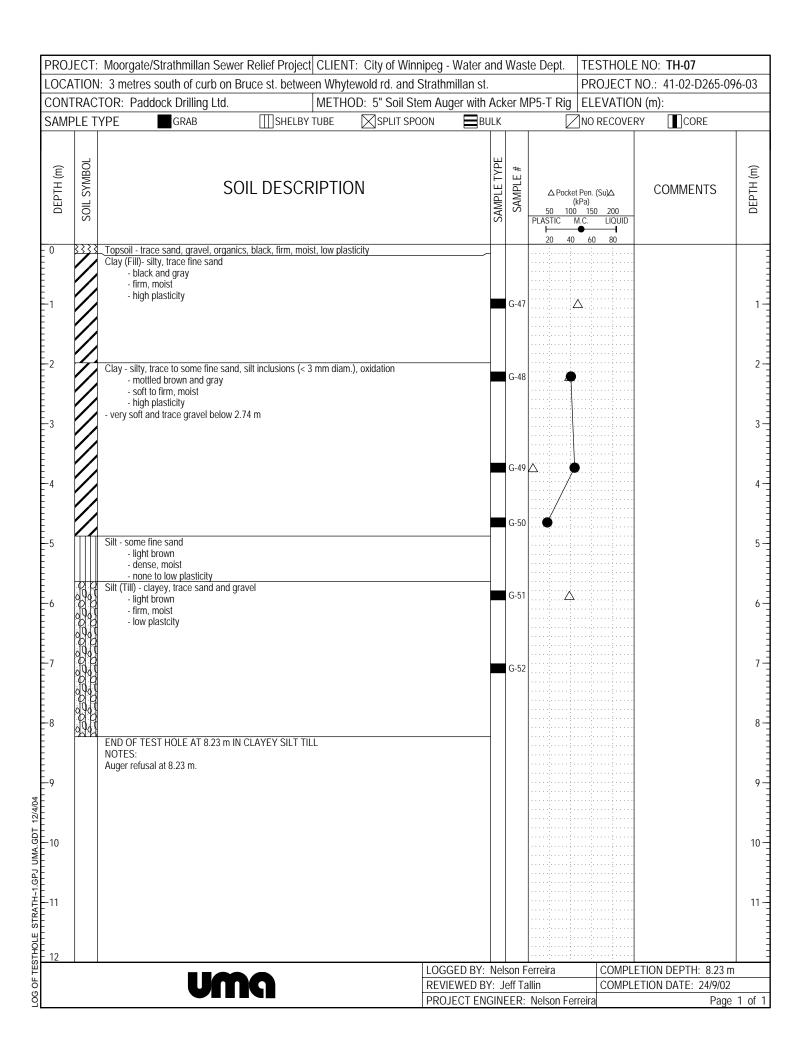

| PROJECT: Moorgate/Strathmillan Sewer Relief Project   CLIENT: City of Winnipeg - Water and Wa |                                                                                      |             |                                                                                                                                                                                                                                                                                                                                                                                                                                                                                                                                                                                                                                                                                                                                                                                                                                                                                                                                                                                                                                                                                                                                                                                                                                                                                                                                                                                                                                                                                                                                                                                                                                                                                                                                                                                                                                                                                                                                                                                                                                                                                                                                |                                                         |                   | Nas                      |             |                      |            |                                                       |                          |                                              |  |
|-----------------------------------------------------------------------------------------------|--------------------------------------------------------------------------------------|-------------|--------------------------------------------------------------------------------------------------------------------------------------------------------------------------------------------------------------------------------------------------------------------------------------------------------------------------------------------------------------------------------------------------------------------------------------------------------------------------------------------------------------------------------------------------------------------------------------------------------------------------------------------------------------------------------------------------------------------------------------------------------------------------------------------------------------------------------------------------------------------------------------------------------------------------------------------------------------------------------------------------------------------------------------------------------------------------------------------------------------------------------------------------------------------------------------------------------------------------------------------------------------------------------------------------------------------------------------------------------------------------------------------------------------------------------------------------------------------------------------------------------------------------------------------------------------------------------------------------------------------------------------------------------------------------------------------------------------------------------------------------------------------------------------------------------------------------------------------------------------------------------------------------------------------------------------------------------------------------------------------------------------------------------------------------------------------------------------------------------------------------------|---------------------------------------------------------|-------------------|--------------------------|-------------|----------------------|------------|-------------------------------------------------------|--------------------------|----------------------------------------------|--|
|                                                                                               | LOCATION: 40 metres east of Strathmillan Rd., 1.5 metres south of curb on Bruce Ave. |             |                                                                                                                                                                                                                                                                                                                                                                                                                                                                                                                                                                                                                                                                                                                                                                                                                                                                                                                                                                                                                                                                                                                                                                                                                                                                                                                                                                                                                                                                                                                                                                                                                                                                                                                                                                                                                                                                                                                                                                                                                                                                                                                                |                                                         |                   |                          |             |                      |            | PROJECT NO.: 41-02-D265-096-03                        |                          |                                              |  |
|                                                                                               |                                                                                      |             | Paddock Drilling Ltd.                                                                                                                                                                                                                                                                                                                                                                                                                                                                                                                                                                                                                                                                                                                                                                                                                                                                                                                                                                                                                                                                                                                                                                                                                                                                                                                                                                                                                                                                                                                                                                                                                                                                                                                                                                                                                                                                                                                                                                                                                                                                                                          |                                                         | HOD: 5" Soil Stem |                          |             | er M                 |            | ELEVATIO                                              |                          |                                              |  |
| -                                                                                             | PLE TY                                                                               |             | GRAB                                                                                                                                                                                                                                                                                                                                                                                                                                                                                                                                                                                                                                                                                                                                                                                                                                                                                                                                                                                                                                                                                                                                                                                                                                                                                                                                                                                                                                                                                                                                                                                                                                                                                                                                                                                                                                                                                                                                                                                                                                                                                                                           | SHELBY TUBE                                             | SPLIT SPOOM       |                          |             |                      |            | NO RECOVE                                             |                          |                                              |  |
| BACK                                                                                          | (FILL ]                                                                              | YPE         | BENTONITE                                                                                                                                                                                                                                                                                                                                                                                                                                                                                                                                                                                                                                                                                                                                                                                                                                                                                                                                                                                                                                                                                                                                                                                                                                                                                                                                                                                                                                                                                                                                                                                                                                                                                                                                                                                                                                                                                                                                                                                                                                                                                                                      | GRAVEL                                                  | SLOUGH            | GF                       | ROUT        | Γ                    |            | CUTTINGS                                              | SAND                     |                                              |  |
| DEPTH (m)                                                                                     | SLOTTED<br>PIEZOMETER                                                                | SOIL SYMBOL |                                                                                                                                                                                                                                                                                                                                                                                                                                                                                                                                                                                                                                                                                                                                                                                                                                                                                                                                                                                                                                                                                                                                                                                                                                                                                                                                                                                                                                                                                                                                                                                                                                                                                                                                                                                                                                                                                                                                                                                                                                                                                                                                | SOIL DESCRIP                                            |                   |                          | SAMPLE TYPE | SAMPLE #             | 50 100     | Pen. (Su)△<br>(Pa)<br>150 200<br>1.C. LIQUID<br>60 80 | COMMENTS                 | DEРТН (m)                                    |  |
| = 0                                                                                           |                                                                                      |             | Topsoil - trace sand, gravel,<br>Clay (Fill) - silty, trace fine sa                                                                                                                                                                                                                                                                                                                                                                                                                                                                                                                                                                                                                                                                                                                                                                                                                                                                                                                                                                                                                                                                                                                                                                                                                                                                                                                                                                                                                                                                                                                                                                                                                                                                                                                                                                                                                                                                                                                                                                                                                                                            | organics black, firm, moist,                            | low plasticity    |                          |             |                      |            |                                                       |                          |                                              |  |
| -1<br>-2<br>-3                                                                                |                                                                                      |             | clay (Fill) - silly, trace line s gray and brown - soft to firm, moist - high plasticity  Clay - silty, trace fine sand, s - mottled dark gray an - firm, moist - high plasticity                                                                                                                                                                                                                                                                                                                                                                                                                                                                                                                                                                                                                                                                                                                                                                                                                                                                                                                                                                                                                                                                                                                                                                                                                                                                                                                                                                                                                                                                                                                                                                                                                                                                                                                                                                                                                                                                                                                                              | -                                                       |                   |                          |             | G-59<br>G-60<br>G-61 |            |                                                       |                          | 1 - 2 - 3 - 4 - 4 -                          |  |
| 5                                                                                             |                                                                                      |             | Silt - trace clay, fine sand<br>- light brown and gray<br>- very soft, wet<br>- none to low plasticity                                                                                                                                                                                                                                                                                                                                                                                                                                                                                                                                                                                                                                                                                                                                                                                                                                                                                                                                                                                                                                                                                                                                                                                                                                                                                                                                                                                                                                                                                                                                                                                                                                                                                                                                                                                                                                                                                                                                                                                                                         |                                                         |                   |                          |             | G-63                 | •          |                                                       |                          | 5 -                                          |  |
| LOG OF TESTHOLE STRATH-1.GPJ UMA.GDT 12/4/04                                                  |                                                                                      |             | Silt (Till) - clayey, trace sand - light brown and gray - firm, moist - low plasticity  END OF TEST HOLE AT 7.3 NOTES: Seepage and sloughing belocation of the seepage and stoughing belocation of the seepage and | 32 m IN CLAYEY SILT TILL<br>bw 4.27 m.<br>in test hole. |                   |                          |             | G-64                 |            |                                                       |                          | 6 - 7 - 8 - 9 - 10 - 11 -                    |  |
| H 12                                                                                          |                                                                                      |             |                                                                                                                                                                                                                                                                                                                                                                                                                                                                                                                                                                                                                                                                                                                                                                                                                                                                                                                                                                                                                                                                                                                                                                                                                                                                                                                                                                                                                                                                                                                                                                                                                                                                                                                                                                                                                                                                                                                                                                                                                                                                                                                                |                                                         | 1                 | OGGED BY:                | Nels        | on F                 |            |                                                       | ETION DEPTH: 7.32 m      | <u>                                     </u> |  |
| UMA                                                                                           |                                                                                      |             |                                                                                                                                                                                                                                                                                                                                                                                                                                                                                                                                                                                                                                                                                                                                                                                                                                                                                                                                                                                                                                                                                                                                                                                                                                                                                                                                                                                                                                                                                                                                                                                                                                                                                                                                                                                                                                                                                                                                                                                                                                                                                                                                |                                                         | R                 | REVIEWED BY: Jeff Tallin |             |                      |            |                                                       | COMPLETION DATE: 24/9/02 |                                              |  |
|                                                                                               |                                                                                      |             |                                                                                                                                                                                                                                                                                                                                                                                                                                                                                                                                                                                                                                                                                                                                                                                                                                                                                                                                                                                                                                                                                                                                                                                                                                                                                                                                                                                                                                                                                                                                                                                                                                                                                                                                                                                                                                                                                                                                                                                                                                                                                                                                |                                                         | Р                 | ROJECT ENG               | GINE        | ER:                  | Nelson Fer | rreira Page 1 of 1                                    |                          |                                              |  |