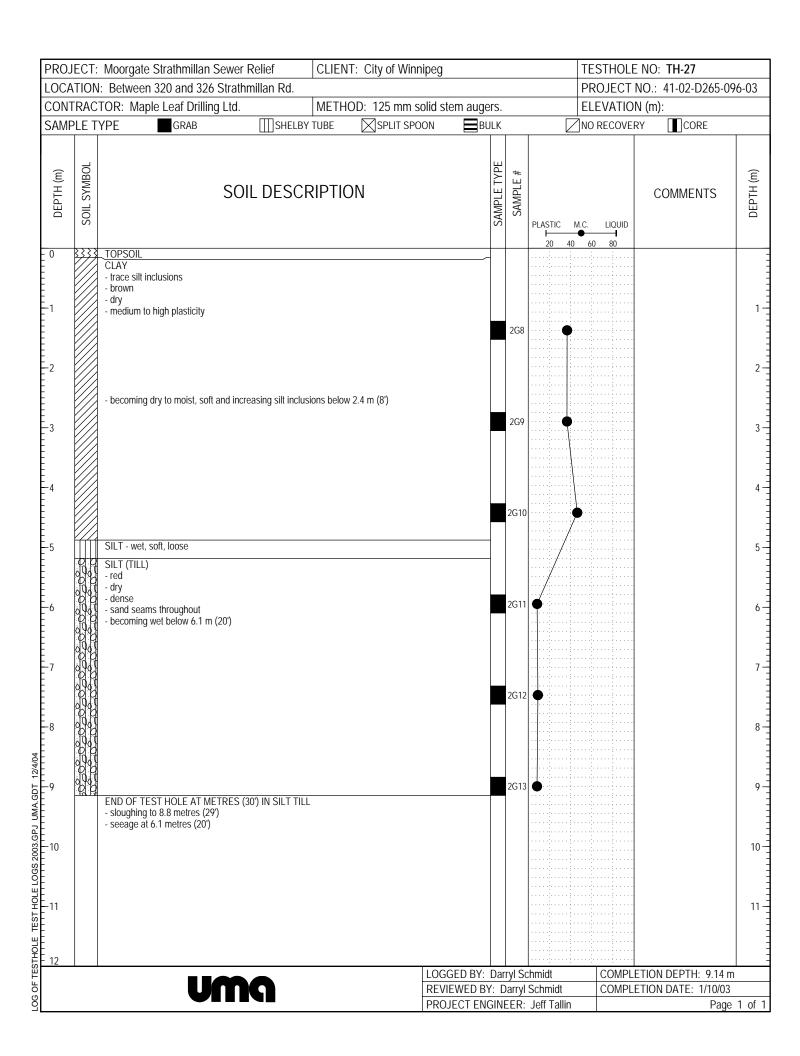

**APPENDIX A** 

**TEST HOLE LOGS** 

| PROJECT: Moorgate/Strathmillan Sewer Relief Project   CLIENT: City of Winnipeg - Water and Waste Dept. |                                                                                 |             |                                                                                                                                                                        |                               |                   |                                                        |             | te Dept.     | TESTHOLE NO: TH-05 |                                                       |                    |                 |  |
|--------------------------------------------------------------------------------------------------------|---------------------------------------------------------------------------------|-------------|------------------------------------------------------------------------------------------------------------------------------------------------------------------------|-------------------------------|-------------------|--------------------------------------------------------|-------------|--------------|--------------------|-------------------------------------------------------|--------------------|-----------------|--|
| LOCA                                                                                                   | LOCATION: 30 metres south of Lodge Ave., 3 metres east of curb on Whytewold Rd. |             |                                                                                                                                                                        |                               |                   |                                                        |             |              |                    | PROJECT NO.: 41-02-D265-096-03                        |                    |                 |  |
|                                                                                                        |                                                                                 |             | Paddock Drilling Ltd.                                                                                                                                                  |                               | HOD: 5" Soil Ster |                                                        |             | ker N        |                    | ELEVATIO                                              |                    |                 |  |
| SAMPLE TYPE GRAB SHELBY TUBE SPLIT                                                                     |                                                                                 |             |                                                                                                                                                                        |                               |                   |                                                        |             |              |                    | NO RECOVERY CORE                                      |                    |                 |  |
| BACK                                                                                                   | FILL T                                                                          | YPE         | BENTONITE                                                                                                                                                              | GRAVEL                        | SLOUGH            | GI                                                     | ROU         | T            |                    | CUTTINGS                                              | SAND               |                 |  |
| DEPTH (m)                                                                                              | SLOTTED<br>PIEZOMETER                                                           | SOIL SYMBOL | Ş                                                                                                                                                                      | SOIL DESCRIP                  | TION              |                                                        | SAMPLE TYPE | SAMPLE #     | 50 100             | Pen. (Su)\(\triangle \) Pa) 150 200 1.C. LIQUID 60 80 | COMMENTS           | DEPTH (m)       |  |
| - 0                                                                                                    |                                                                                 | 3333        | Topsoil - trace sand, gravel,<br>Gravel (Fill) - sandy                                                                                                                 | black, firm, moist, low plast | ticity            |                                                        |             |              |                    |                                                       |                    |                 |  |
| -1                                                                                                     |                                                                                 |             | - light brown - dense, moist to wet - sand to gravel  Clay (Fill) - silty, some fine silty, soft, moist to wet - high plasticity  Clay - silty, trace fine sand, silty |                               | n) ovidation      |                                                        |             | G-40         | Δ •                |                                                       |                    | 1-              |  |
| -3<br>-4<br>5                                                                                          |                                                                                 |             | - mottled brown and gr<br>- very soft, moist to we<br>- high plasticity                                                                                                | ay                            | i., oxidation     |                                                        |             | G-42         | Δ                  |                                                       |                    | 3 - 4 - 5 - 5 - |  |
| -6<br>6<br>                                                                                            |                                                                                 |             | - dark gray and trace gravel                                                                                                                                           | below 5.64 m                  |                   |                                                        |             | G-43         |                    | )                                                     |                    | 6 -             |  |
| -7<br>7<br>                                                                                            |                                                                                 |             | - trace of block/friable structu                                                                                                                                       | ıre below 6.86 m              |                   |                                                        |             |              |                    |                                                       |                    | 7 - 8 -         |  |
| PJ UMA.GDT 12/4/04                                                                                     | <u>▼</u>                                                                        |             | Silt (Till) - clayey, trace sand - light gray - soft to firm, moist to v - low plastcity - dry to moist and very stiff b                                               | vet                           |                   |                                                        |             | G-45<br>G-46 |                    | Δ                                                     |                    | 9 -             |  |
| LOG OF TESTHOLE STRATH~1.GPJ UMA.GDT 12/4/04                                                           |                                                                                 |             | END OF TEST HOLE AT 10<br>NOTES:<br>Piezometer (SP-4) installed i<br>Ground water level measure                                                                        | n test hole.                  |                   |                                                        |             |              |                    |                                                       |                    | 11 -            |  |
| E TE                                                                                                   |                                                                                 |             |                                                                                                                                                                        |                               | <u></u>           | LOGGED BY:                                             |             |              |                    |                                                       | ETION DEPTH: 10.67 | m               |  |
| 000                                                                                                    | UMA                                                                             |             |                                                                                                                                                                        |                               |                   | REVIEWED BY: Jeff Tallin PROJECT ENGINEER: Nelson Ferr |             |              |                    | COMPLETION DATE: 24/9/02 rreira Page 1 of 1           |                    |                 |  |