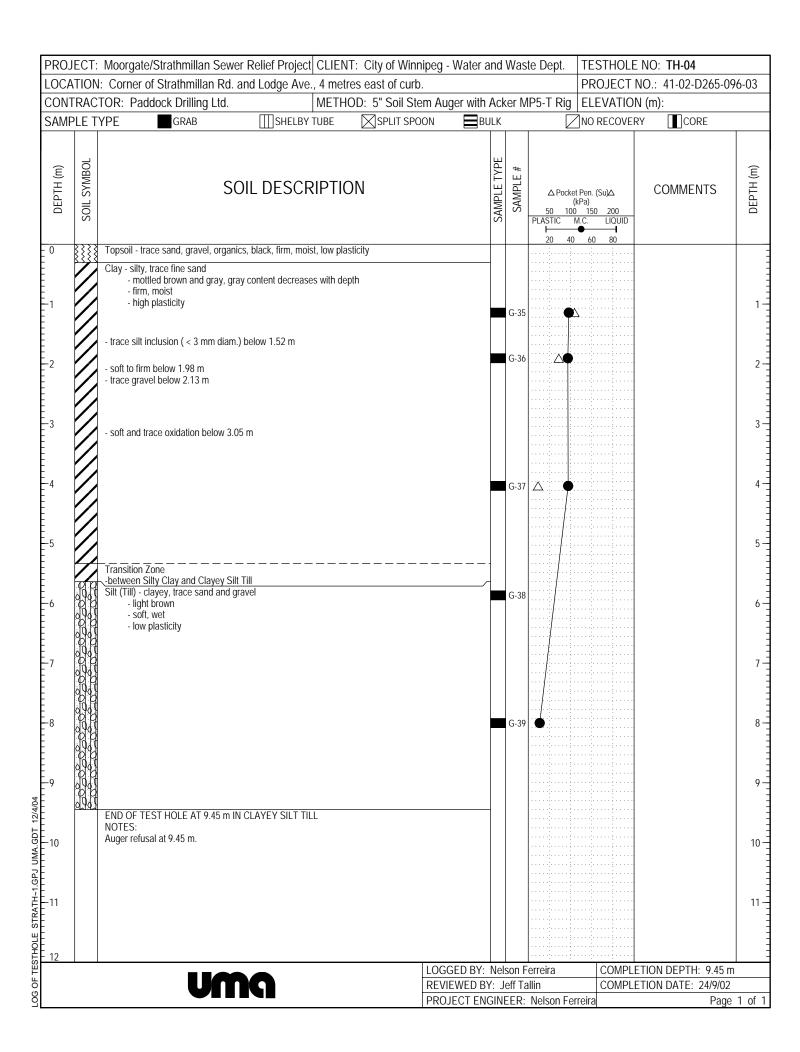

**APPENDIX A** 

**TEST HOLE LOGS** 

| PROJECT: Moorgate/Strathmillan Sewer Relief Project   CLIENT: City of Winnipeg - Water and Waste Dept. |                                                                                 |             |                                                                                                                                                                        |                               |                   |                                                        |             | te Dept.     | TESTHOLE NO: TH-05 |                                                       |                    |                 |  |
|--------------------------------------------------------------------------------------------------------|---------------------------------------------------------------------------------|-------------|------------------------------------------------------------------------------------------------------------------------------------------------------------------------|-------------------------------|-------------------|--------------------------------------------------------|-------------|--------------|--------------------|-------------------------------------------------------|--------------------|-----------------|--|
| LOCA                                                                                                   | LOCATION: 30 metres south of Lodge Ave., 3 metres east of curb on Whytewold Rd. |             |                                                                                                                                                                        |                               |                   |                                                        |             |              |                    | PROJECT NO.: 41-02-D265-096-03                        |                    |                 |  |
|                                                                                                        |                                                                                 |             | Paddock Drilling Ltd.                                                                                                                                                  |                               | HOD: 5" Soil Ster |                                                        |             | ker N        |                    | ELEVATIO                                              |                    |                 |  |
| SAMPLE TYPE GRAB SHELBY TUBE SPLIT                                                                     |                                                                                 |             |                                                                                                                                                                        |                               |                   |                                                        |             |              |                    | NO RECOVERY CORE                                      |                    |                 |  |
| BACK                                                                                                   | FILL T                                                                          | YPE         | BENTONITE                                                                                                                                                              | GRAVEL                        | SLOUGH            | GI                                                     | ROU         | T            |                    | CUTTINGS                                              | SAND               |                 |  |
| DEPTH (m)                                                                                              | SLOTTED<br>PIEZOMETER                                                           | SOIL SYMBOL | Ş                                                                                                                                                                      | SOIL DESCRIP                  | TION              |                                                        | SAMPLE TYPE | SAMPLE #     | 50 100             | Pen. (Su)\(\triangle \) Pa) 150 200 1.C. LIQUID 60 80 | COMMENTS           | DEPTH (m)       |  |
| - 0                                                                                                    |                                                                                 | 3333        | Topsoil - trace sand, gravel,<br>Gravel (Fill) - sandy                                                                                                                 | black, firm, moist, low plast | ticity            |                                                        |             |              |                    |                                                       |                    |                 |  |
| -1                                                                                                     |                                                                                 |             | - light brown - dense, moist to wet - sand to gravel  Clay (Fill) - silty, some fine silty, soft, moist to wet - high plasticity  Clay - silty, trace fine sand, silty |                               | n) ovidation      |                                                        |             | G-40         | Δ •                |                                                       |                    | 1-              |  |
| -3<br>-4<br>5                                                                                          |                                                                                 |             | - mottled brown and gr<br>- very soft, moist to we<br>- high plasticity                                                                                                | ay                            | i., oxidation     |                                                        |             | G-42         | Δ                  |                                                       |                    | 3 - 4 - 5 - 5 - |  |
| -6<br>6<br>                                                                                            |                                                                                 |             | - dark gray and trace gravel                                                                                                                                           | below 5.64 m                  |                   |                                                        |             | G-43         |                    | )                                                     |                    | 6 -             |  |
| -7<br>7<br>                                                                                            |                                                                                 |             | - trace of block/friable structu                                                                                                                                       | ıre below 6.86 m              |                   |                                                        |             |              |                    |                                                       |                    | 7 - 8 -         |  |
| PJ UMA.GDT 12/4/04                                                                                     | <u>▼</u>                                                                        |             | Silt (Till) - clayey, trace sand - light gray - soft to firm, moist to v - low plastcity - dry to moist and very stiff b                                               | vet                           |                   |                                                        |             | G-45<br>G-46 |                    | Δ                                                     |                    | 9 -             |  |
| LOG OF TESTHOLE STRATH~1.GPJ UMA.GDT 12/4/04                                                           |                                                                                 |             | END OF TEST HOLE AT 10<br>NOTES:<br>Piezometer (SP-4) installed i<br>Ground water level measure                                                                        | n test hole.                  |                   |                                                        |             |              |                    |                                                       |                    | 11 -            |  |
| E TE                                                                                                   |                                                                                 |             |                                                                                                                                                                        |                               | <u></u>           | LOGGED BY:                                             |             |              |                    |                                                       | ETION DEPTH: 10.67 | m               |  |
| 000                                                                                                    | UMA                                                                             |             |                                                                                                                                                                        |                               |                   | REVIEWED BY: Jeff Tallin PROJECT ENGINEER: Nelson Ferr |             |              |                    | COMPLETION DATE: 24/9/02 rreira Page 1 of 1           |                    |                 |  |