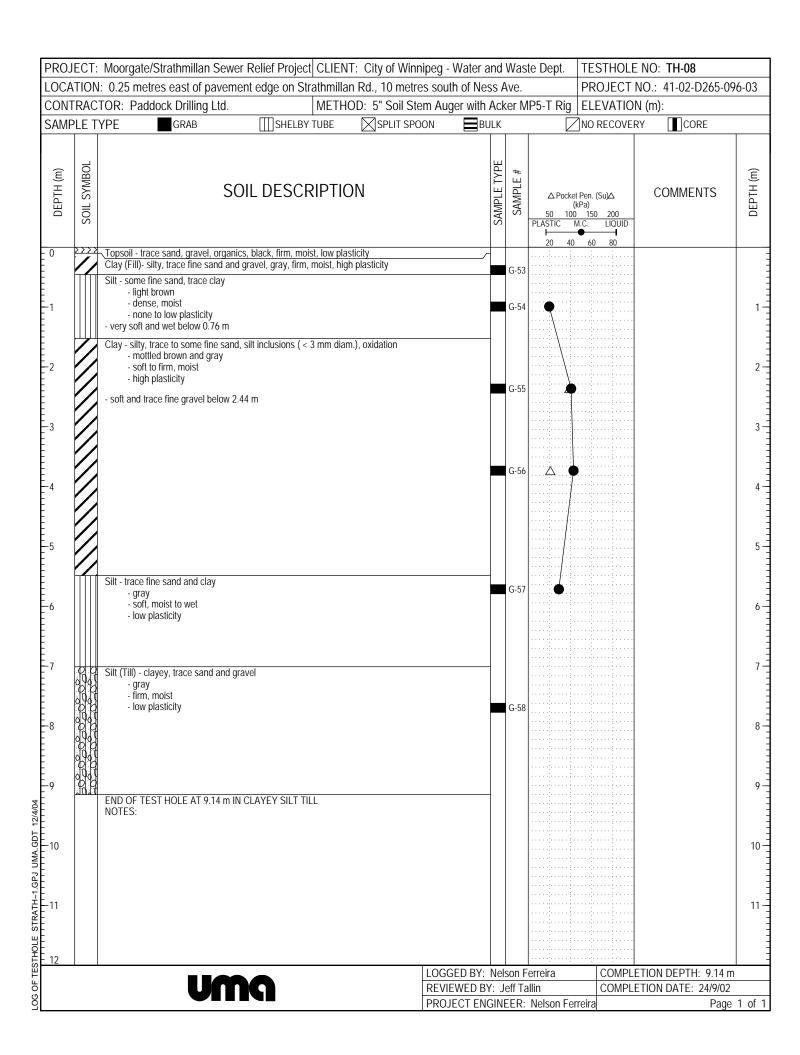

| PROJECT: Moorgate/Strathmillan Sewer Relief Project   CLIENT: City of Winnipeg - Water and Wa |                                                                                      |             |                                                                                                                                                                                                                                                                                                                                                                                                                                                                                                                                                                                                                                                                                                                                                                                                                                                                                                                                                                                                                                                                                                                                                                                                                                                                                                                                                                                                                                                                                                                                                                                                                                                                                                                                                                                                                                                                                                                                                                                                                                                                                                                                |                                                         |                   | Nas                      |             |                      |            |                                                       |                          |                                              |  |
|-----------------------------------------------------------------------------------------------|--------------------------------------------------------------------------------------|-------------|--------------------------------------------------------------------------------------------------------------------------------------------------------------------------------------------------------------------------------------------------------------------------------------------------------------------------------------------------------------------------------------------------------------------------------------------------------------------------------------------------------------------------------------------------------------------------------------------------------------------------------------------------------------------------------------------------------------------------------------------------------------------------------------------------------------------------------------------------------------------------------------------------------------------------------------------------------------------------------------------------------------------------------------------------------------------------------------------------------------------------------------------------------------------------------------------------------------------------------------------------------------------------------------------------------------------------------------------------------------------------------------------------------------------------------------------------------------------------------------------------------------------------------------------------------------------------------------------------------------------------------------------------------------------------------------------------------------------------------------------------------------------------------------------------------------------------------------------------------------------------------------------------------------------------------------------------------------------------------------------------------------------------------------------------------------------------------------------------------------------------------|---------------------------------------------------------|-------------------|--------------------------|-------------|----------------------|------------|-------------------------------------------------------|--------------------------|----------------------------------------------|--|
|                                                                                               | LOCATION: 40 metres east of Strathmillan Rd., 1.5 metres south of curb on Bruce Ave. |             |                                                                                                                                                                                                                                                                                                                                                                                                                                                                                                                                                                                                                                                                                                                                                                                                                                                                                                                                                                                                                                                                                                                                                                                                                                                                                                                                                                                                                                                                                                                                                                                                                                                                                                                                                                                                                                                                                                                                                                                                                                                                                                                                |                                                         |                   |                          |             |                      |            | PROJECT NO.: 41-02-D265-096-03                        |                          |                                              |  |
|                                                                                               |                                                                                      |             | Paddock Drilling Ltd.                                                                                                                                                                                                                                                                                                                                                                                                                                                                                                                                                                                                                                                                                                                                                                                                                                                                                                                                                                                                                                                                                                                                                                                                                                                                                                                                                                                                                                                                                                                                                                                                                                                                                                                                                                                                                                                                                                                                                                                                                                                                                                          |                                                         | HOD: 5" Soil Stem |                          |             | er M                 |            | ELEVATIO                                              |                          |                                              |  |
| -                                                                                             | PLE TY                                                                               |             | GRAB                                                                                                                                                                                                                                                                                                                                                                                                                                                                                                                                                                                                                                                                                                                                                                                                                                                                                                                                                                                                                                                                                                                                                                                                                                                                                                                                                                                                                                                                                                                                                                                                                                                                                                                                                                                                                                                                                                                                                                                                                                                                                                                           | SHELBY TUBE                                             | SPLIT SPOOM       |                          |             |                      |            | NO RECOVE                                             |                          |                                              |  |
| BACK                                                                                          | (FILL ]                                                                              | YPE         | BENTONITE                                                                                                                                                                                                                                                                                                                                                                                                                                                                                                                                                                                                                                                                                                                                                                                                                                                                                                                                                                                                                                                                                                                                                                                                                                                                                                                                                                                                                                                                                                                                                                                                                                                                                                                                                                                                                                                                                                                                                                                                                                                                                                                      | GRAVEL                                                  | SLOUGH            | GF                       | ROUT        | Γ                    |            | CUTTINGS                                              | SAND                     |                                              |  |
| DEPTH (m)                                                                                     | SLOTTED<br>PIEZOMETER                                                                | SOIL SYMBOL |                                                                                                                                                                                                                                                                                                                                                                                                                                                                                                                                                                                                                                                                                                                                                                                                                                                                                                                                                                                                                                                                                                                                                                                                                                                                                                                                                                                                                                                                                                                                                                                                                                                                                                                                                                                                                                                                                                                                                                                                                                                                                                                                | SOIL DESCRIP                                            |                   |                          | SAMPLE TYPE | SAMPLE #             | 50 100     | Pen. (Su)△<br>(Pa)<br>150 200<br>1.C. LIQUID<br>60 80 | COMMENTS                 | DEРТН (m)                                    |  |
| = 0                                                                                           |                                                                                      |             | Topsoil - trace sand, gravel,<br>Clay (Fill) - silty, trace fine sa                                                                                                                                                                                                                                                                                                                                                                                                                                                                                                                                                                                                                                                                                                                                                                                                                                                                                                                                                                                                                                                                                                                                                                                                                                                                                                                                                                                                                                                                                                                                                                                                                                                                                                                                                                                                                                                                                                                                                                                                                                                            | organics black, firm, moist,                            | low plasticity    |                          |             |                      |            |                                                       |                          |                                              |  |
| -1<br>-2<br>-3                                                                                |                                                                                      |             | clay (Fill) - silly, trace line s gray and brown - soft to firm, moist - high plasticity  Clay - silty, trace fine sand, s - mottled dark gray an - firm, moist - high plasticity                                                                                                                                                                                                                                                                                                                                                                                                                                                                                                                                                                                                                                                                                                                                                                                                                                                                                                                                                                                                                                                                                                                                                                                                                                                                                                                                                                                                                                                                                                                                                                                                                                                                                                                                                                                                                                                                                                                                              | -                                                       |                   |                          |             | G-59<br>G-60<br>G-61 |            |                                                       |                          | 1 - 2 - 3 - 4 - 4 -                          |  |
| 5                                                                                             |                                                                                      |             | Silt - trace clay, fine sand<br>- light brown and gray<br>- very soft, wet<br>- none to low plasticity                                                                                                                                                                                                                                                                                                                                                                                                                                                                                                                                                                                                                                                                                                                                                                                                                                                                                                                                                                                                                                                                                                                                                                                                                                                                                                                                                                                                                                                                                                                                                                                                                                                                                                                                                                                                                                                                                                                                                                                                                         |                                                         |                   |                          |             | G-63                 | •          |                                                       |                          | 5 -                                          |  |
| LOG OF TESTHOLE STRATH-1.GPJ UMA.GDT 12/4/04                                                  |                                                                                      |             | Silt (Till) - clayey, trace sand - light brown and gray - firm, moist - low plasticity  END OF TEST HOLE AT 7.3 NOTES: Seepage and sloughing belocation of the seepage and stoughing belocation of the seepage and | 32 m IN CLAYEY SILT TILL<br>bw 4.27 m.<br>in test hole. |                   |                          |             | G-64                 |            |                                                       |                          | 6 - 7 - 8 - 9 - 10 - 11 -                    |  |
| H 12                                                                                          |                                                                                      |             |                                                                                                                                                                                                                                                                                                                                                                                                                                                                                                                                                                                                                                                                                                                                                                                                                                                                                                                                                                                                                                                                                                                                                                                                                                                                                                                                                                                                                                                                                                                                                                                                                                                                                                                                                                                                                                                                                                                                                                                                                                                                                                                                |                                                         | 1                 | OGGED BY:                | Nels        | on F                 |            |                                                       | ETION DEPTH: 7.32 m      | <u>                                     </u> |  |
| UMA                                                                                           |                                                                                      |             |                                                                                                                                                                                                                                                                                                                                                                                                                                                                                                                                                                                                                                                                                                                                                                                                                                                                                                                                                                                                                                                                                                                                                                                                                                                                                                                                                                                                                                                                                                                                                                                                                                                                                                                                                                                                                                                                                                                                                                                                                                                                                                                                |                                                         | R                 | REVIEWED BY: Jeff Tallin |             |                      |            |                                                       | COMPLETION DATE: 24/9/02 |                                              |  |
|                                                                                               |                                                                                      |             |                                                                                                                                                                                                                                                                                                                                                                                                                                                                                                                                                                                                                                                                                                                                                                                                                                                                                                                                                                                                                                                                                                                                                                                                                                                                                                                                                                                                                                                                                                                                                                                                                                                                                                                                                                                                                                                                                                                                                                                                                                                                                                                                |                                                         | Р                 | ROJECT ENG               | GINE        | ER:                  | Nelson Fer | rreira Page 1 of 1                                    |                          |                                              |  |