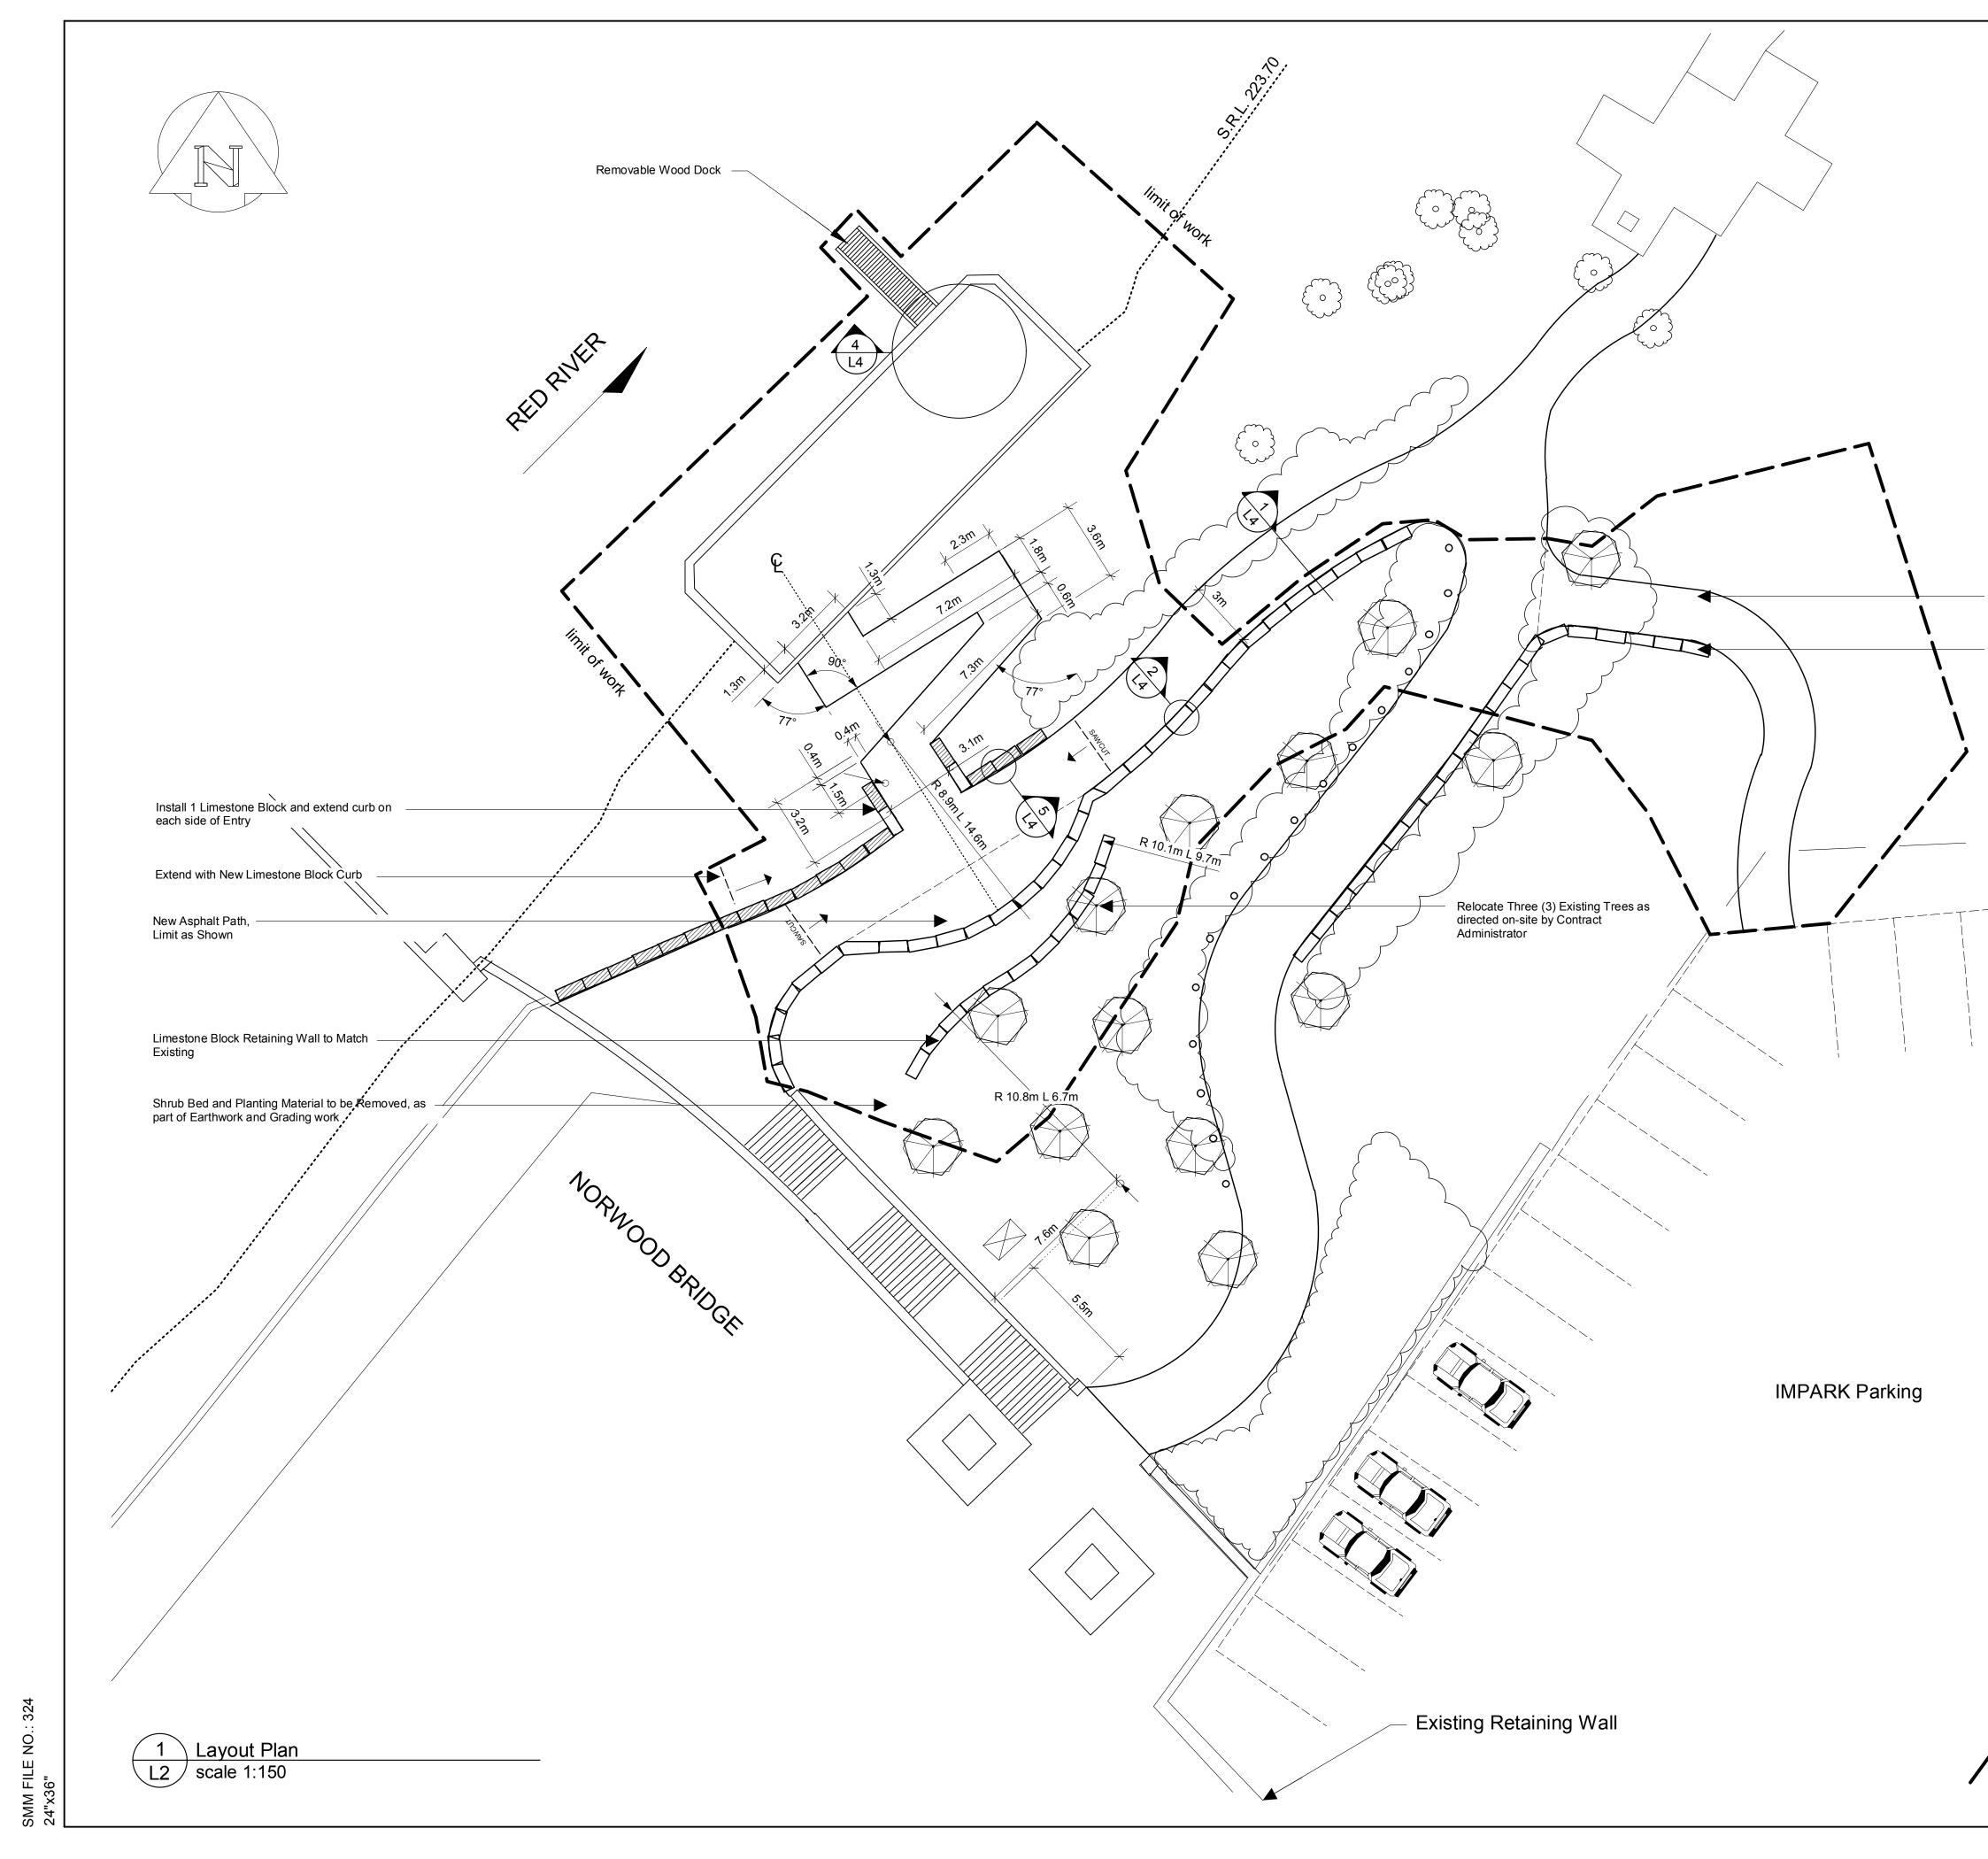

|                                                                                                     | NOTES:                                                                                                                                                                                                              |
|-----------------------------------------------------------------------------------------------------|---------------------------------------------------------------------------------------------------------------------------------------------------------------------------------------------------------------------|
|                                                                                                     | 1. Path layout to be confirmed on site by Landscape Architect.                                                                                                                                                      |
| <ul> <li>New Asphalt Path, Limit as Shown,<br/>Remove Existing Vegetation where New Path</li> </ul> | 2. Ensure that new work (asphalting, grading, etc) feathers into existing condition, i.e. limit of work.                                                                                                            |
| Intersects <ul> <li>Limestone Block Retaining Wall to Match</li> <li>Existing</li> </ul>            | 3. Lower and Mid Bank Areas to be<br>Re-vegetated / Naturalized by the City's<br>Naturalist under seperate Contract.                                                                                                |
|                                                                                                     | FOR BIDDING PURPOSES ONLY                                                                                                                                                                                           |
| 0                                                                                                   |                                                                                                                                                                                                                     |
|                                                                                                     |                                                                                                                                                                                                                     |
|                                                                                                     |                                                                                                                                                                                                                     |
|                                                                                                     | NO. D/M/Y DESCRIPTION BY                                                                                                                                                                                            |
|                                                                                                     | A. SECTION LETTER OR DETAIL NUMBER<br>B. DRAWING WHERE SECTION OR DETAIL IS DRAWN<br>OR<br>DRAWING WHERE SECTION OR DETAIL WAS<br>INDICATED<br>SECTION OR DETAIL SHOWN ON                                           |
|                                                                                                     | SAME DRAWINGKCSCONSULTING ENGINEERS<br>& PROJECT MANAGERSGROUPWINNIPEG<br>THUNDER BAY<br>(807) 345-2233                                                                                                             |
|                                                                                                     | SCATLIFF + MILLER + MURRAY<br>Iandscape architecture urban design golf course architecture<br>8th floor 44 princess street, winnipeg, mb., r3b 1k2, tel: 204.927.3444 fax: 204.927.3443                             |
|                                                                                                     | CLIENT:<br>COALITION ACCES RIVIERE<br>RIVER ACCESS COALITION (CARRAC)<br>PROJECT:                                                                                                                                   |
|                                                                                                     | CARRAC - NORWOOD GROVE DOCK                                                                                                                                                                                         |
|                                                                                                     | DWG. DESCRIPTION:                                                                                                                                                                                                   |
|                                                                                                     | LANDSCAPE ARCHITECT'S       Designed By:       C.A.       Drawn By:       C.A.         STAMP       Checked By:       D.M.       Checked By:       D.M.         Approved By:       D.M.       Checked By:       D.M. |
|                                                                                                     | Scale:<br>As Noted Date:<br>Date:<br>Dec 15 / 2003                                                                                                                                                                  |
| DOMINION<br>CENTRE                                                                                  | SMM Dwg File Ref. SMM Dwg No. L2                                                                                                                                                                                    |
|                                                                                                     | CLIENT DWG. NO.                                                                                                                                                                                                     |