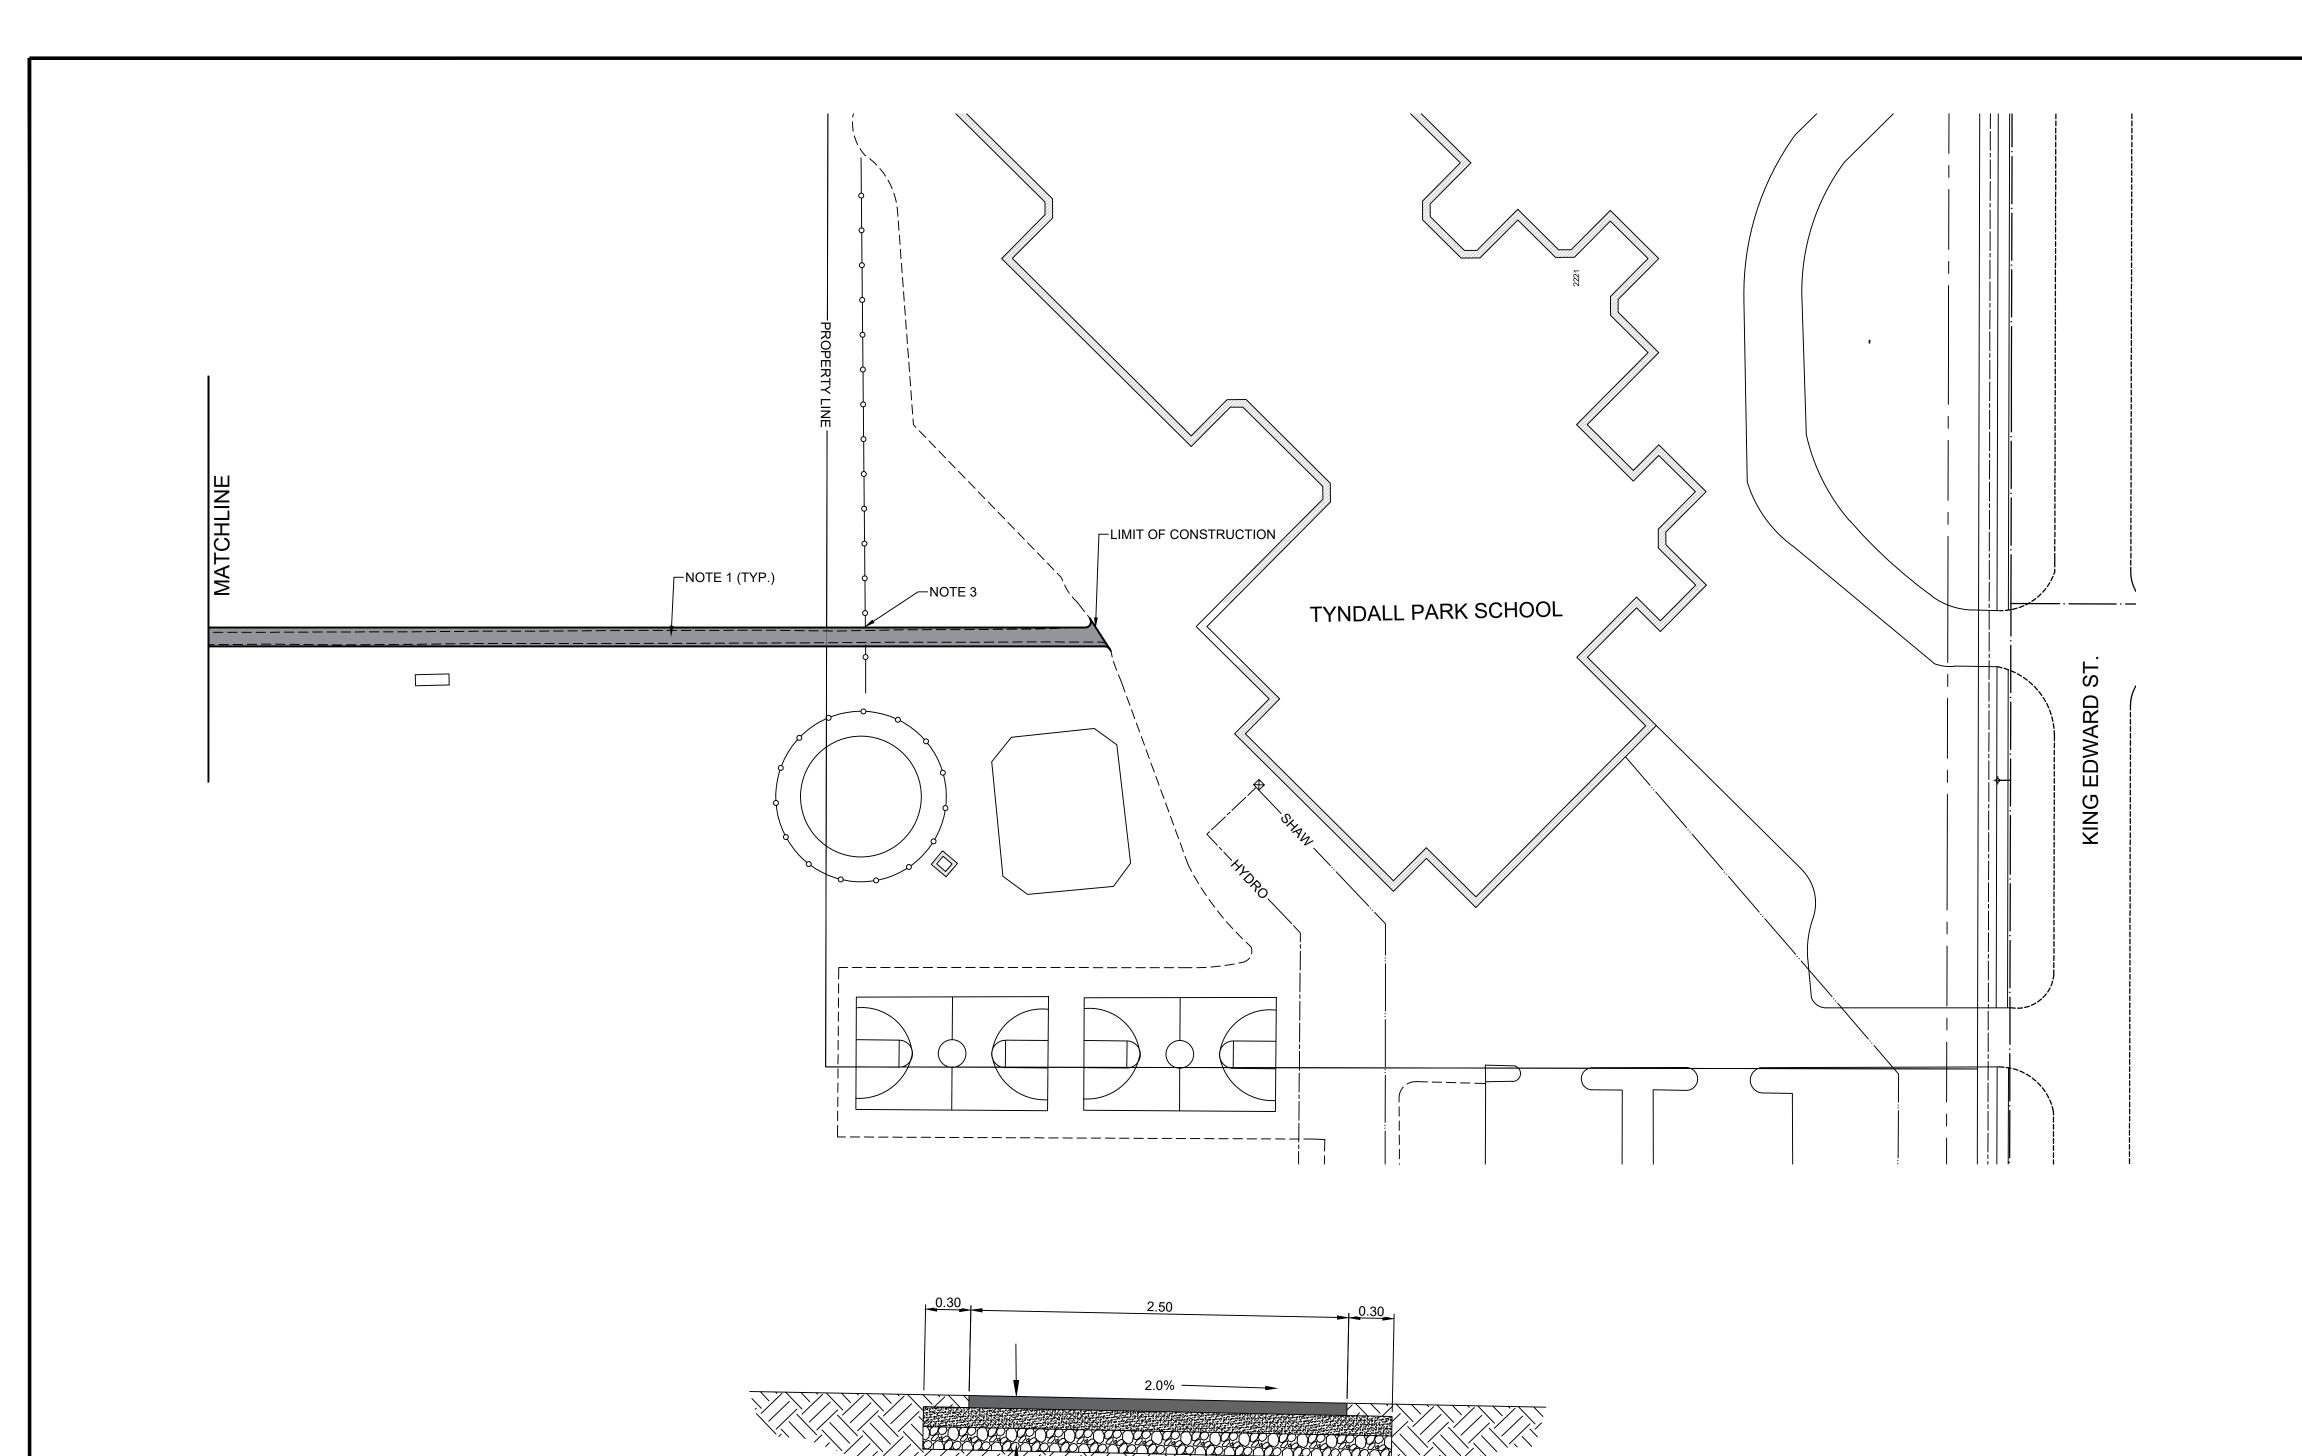

75 mm - TYPE 1A ASPHALT SURFACE

125 mm - 20 mm GRANULAR B

150 mm - 50 mm SUB-BASE

COMPACTED SUBGRADE

TYPICAL PATHWAY CROSS-SECTION

GEOGRID

N.T.S.

GEOTEXTILE

## **CONSTRUCTION NOTES**

- 1. REMOVE EXISTING PATH AND CONSTRUCT NEW 75mm ASPHALT PATHWAY AS PER DETAILED CROSS SECTION
- 2. REMOVE EXISTING CULVERT AND INSTALL NEW 300mm HIGH DENSITY
- POLYETHYLENE PIPE AS PER SCD-612
  3. REMOVE SECTION OF CHAIN LINK FENCE TO ALLOW FOR NEW PROPOSED
  - ALIGNMENT

## **GENERAL NOTES**

- A. PAVEMENT DIMENSIONS ARE TO BACK OF CURB
- B. ALL CURB RADII UNDER 15.0m SHALL BE MODIFIED
- C. ADD 200.000m TO ALL DESIGN ELEVATION TO OBTAIN GEODETIC ELEVATIONSD. CURB REPLACEMENT AS DIRECTED BY CONTRACT ADMINISTRATOR