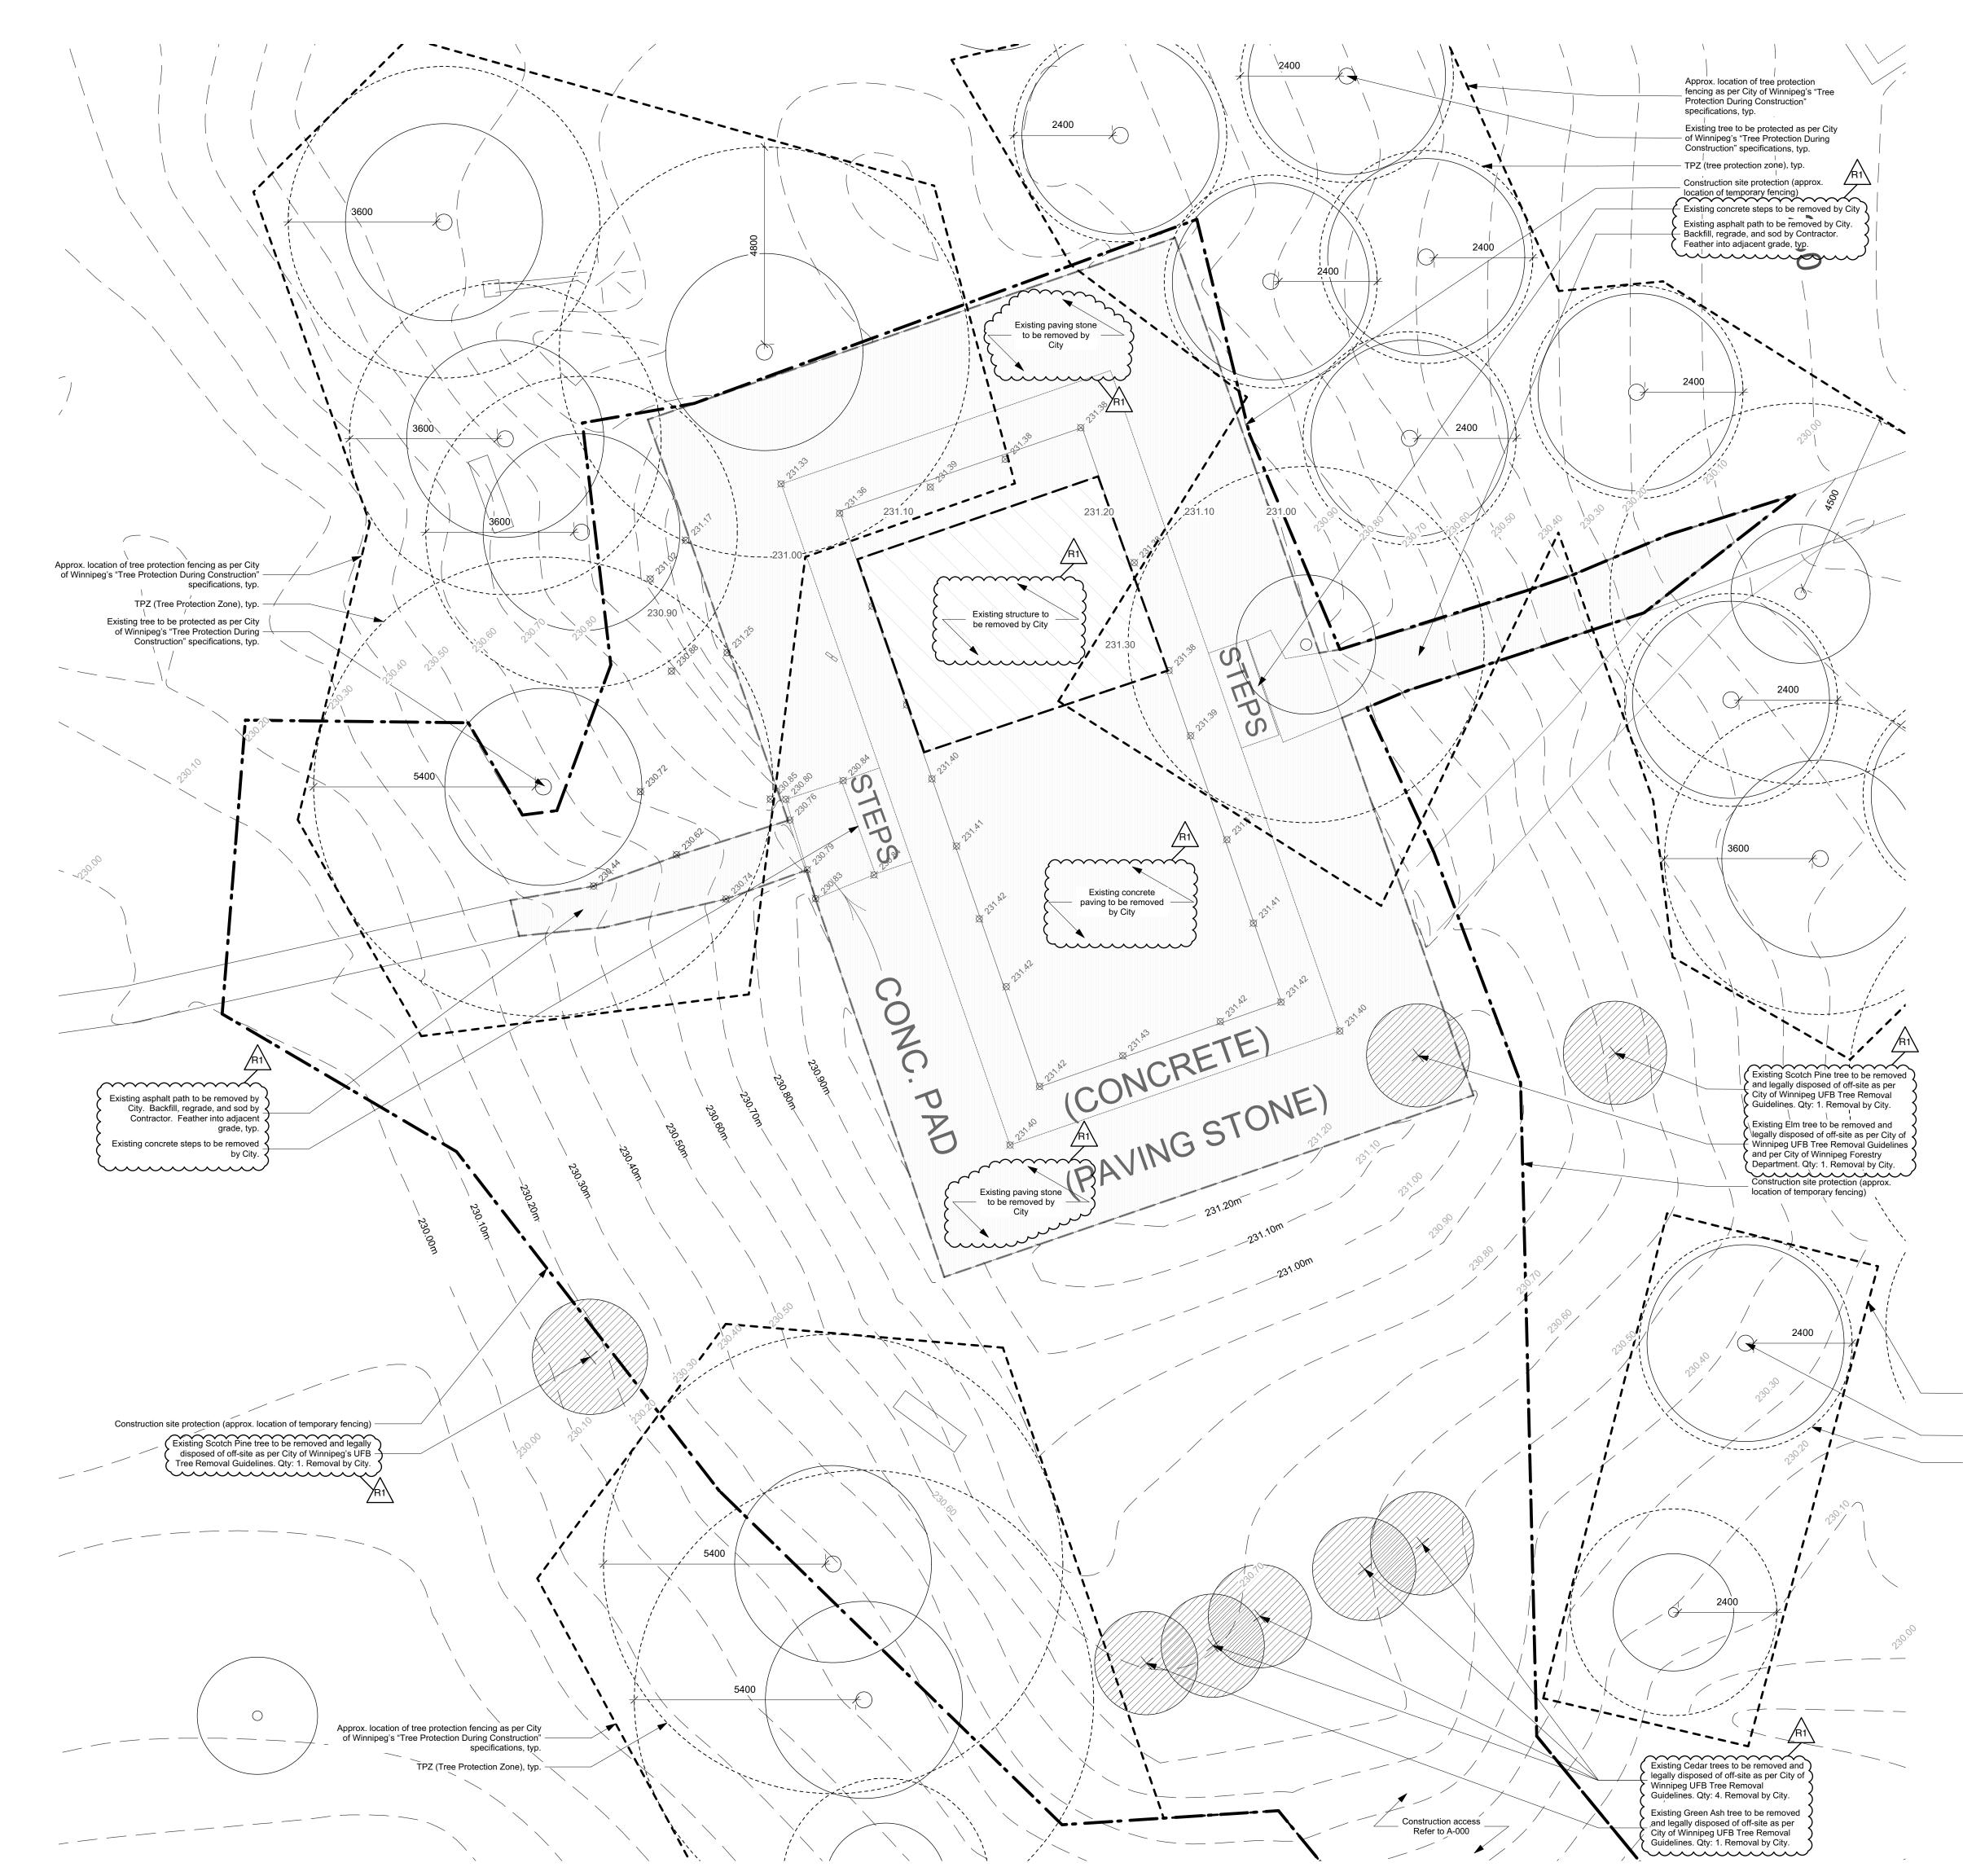

| REMOVAL NOTES:                                                                                                                                                                                                                                                                                                                                                                                    |                                                                                                                                                                                                                                                                                                                                                                        | וח                                                                                                                                |                                  | OITV                                                                |
|---------------------------------------------------------------------------------------------------------------------------------------------------------------------------------------------------------------------------------------------------------------------------------------------------------------------------------------------------------------------------------------------------|------------------------------------------------------------------------------------------------------------------------------------------------------------------------------------------------------------------------------------------------------------------------------------------------------------------------------------------------------------------------|-----------------------------------------------------------------------------------------------------------------------------------|----------------------------------|---------------------------------------------------------------------|
| <ol> <li>All existing trees, shrubs, sidewalks, curbs, sod, utilities and paving to be protected (unless otherwise noted)<br/>during construction to City of Winnipeg Standards. Contractor to make good all area damaged during<br/>construction both on and off-site to City of Winnipeg standards at the Contractor's cost.</li> </ol>                                                         |                                                                                                                                                                                                                                                                                                                                                                        |                                                                                                                                   | IRFII                            |                                                                     |
| <ul> <li>If power equipment is to be used for excavation on this project, the Contractor must: <ul> <li>a) Notify all utilities of the proposed location of excavation.</li> <li>b) Take precaution to avoid damage to all utilities.</li> </ul> </li> <li>Coordinate removals with Urban Forestry Branch (UFB) prior to commencing Work. <ul> <li><u>REMOVALS LEGEND:</u></li> </ul> </li> </ul> |                                                                                                                                                                                                                                                                                                                                                                        | <b>Public City Architecture Inc</b><br>707 Sara Avenue<br>Winnipeg Manitoba<br>R3G 0Y8 204 475 9323<br>publiccityarchitecture.com |                                  |                                                                     |
| 0                                                                                                                                                                                                                                                                                                                                                                                                 | Existing tree to be protected for the duration of construction.<br>Refer to current City of Winnipeg "Tree Protection During<br>Construction" specifications.<br>Excavate by hand within 3.0m of existing trees, typ.<br>Licensed and pre-approved arborist (as listed on City of<br>Winnipeg UFB website) to root prune, as required by City of<br>Winnipeg Forester. | 185 King                                                                                                                          | , Manitoba                       |                                                                     |
|                                                                                                                                                                                                                                                                                                                                                                                                   | Existing tree to be removed and legally disposed of off-site<br>Refer to current City of Winnipeg UFB Tree Removal Guidelines                                                                                                                                                                                                                                          | Rev. No.<br>0.<br>1.                                                                                                              | Date<br>2018.07.27<br>2018.09.26 | Revision Notes<br>Issued for Construction<br>Issued for Addendum 01 |
|                                                                                                                                                                                                                                                                                                                                                                                                   | Extent of Removal: Paving                                                                                                                                                                                                                                                                                                                                              |                                                                                                                                   |                                  |                                                                     |
|                                                                                                                                                                                                                                                                                                                                                                                                   | Extent of Removal: Structure                                                                                                                                                                                                                                                                                                                                           |                                                                                                                                   |                                  |                                                                     |
|                                                                                                                                                                                                                                                                                                                                                                                                   | Existing Contours                                                                                                                                                                                                                                                                                                                                                      |                                                                                                                                   |                                  |                                                                     |
|                                                                                                                                                                                                                                                                                                                                                                                                   | Limit of Work - Refer to A-000                                                                                                                                                                                                                                                                                                                                         |                                                                                                                                   |                                  |                                                                     |
|                                                                                                                                                                                                                                                                                                                                                                                                   | Tree Protection Fencing (as per City of Winnipeg's "Tree Protection<br>During Construction" Specifications. Refer to A-000                                                                                                                                                                                                                                             |                                                                                                                                   |                                  |                                                                     |
|                                                                                                                                                                                                                                                                                                                                                                                                   | TPZ (Tree Protection Zone)                                                                                                                                                                                                                                                                                                                                             |                                                                                                                                   |                                  |                                                                     |
| Solver Stranger                                                                                                                                                                                                                                                                                                                                                                                   | Existing Geodetic Elevation                                                                                                                                                                                                                                                                                                                                            |                                                                                                                                   |                                  |                                                                     |

This drawing must not be scaled. The contractors shall verify all dimensions and other data on site prior to commencement of work. Discrepancies, errors, and omissions are to be reported to Public City Architecture Inc. prior to proceeding with the Work.

Drawings and specifications as instruments of service are the property of Public City Architecture Inc.; the copyright in the same being reserved. No reproduction or revision to these drawings may be made without the permission of Public City Architecture Inc., and when made, must bear their

name. All prints to be returned to Public City Architecture Inc. upon request.

Project Crescent Drive Park Pavilion

Drawing Removals Plan

Drawn Bv

Scale

1:75

Date

2018.07.27

Reviewed By LW Drawing No. L-100

1448

Project No.

Approx. location of tree protection fencing as per City of Winnipeg's "Tree Protection During Construction" specifications, typ. Existing tree to be protected as per City — of Winnipeg's "Tree Protection During Construction" specifications, typ. - TPZ (Tree Protection Zone), typ.