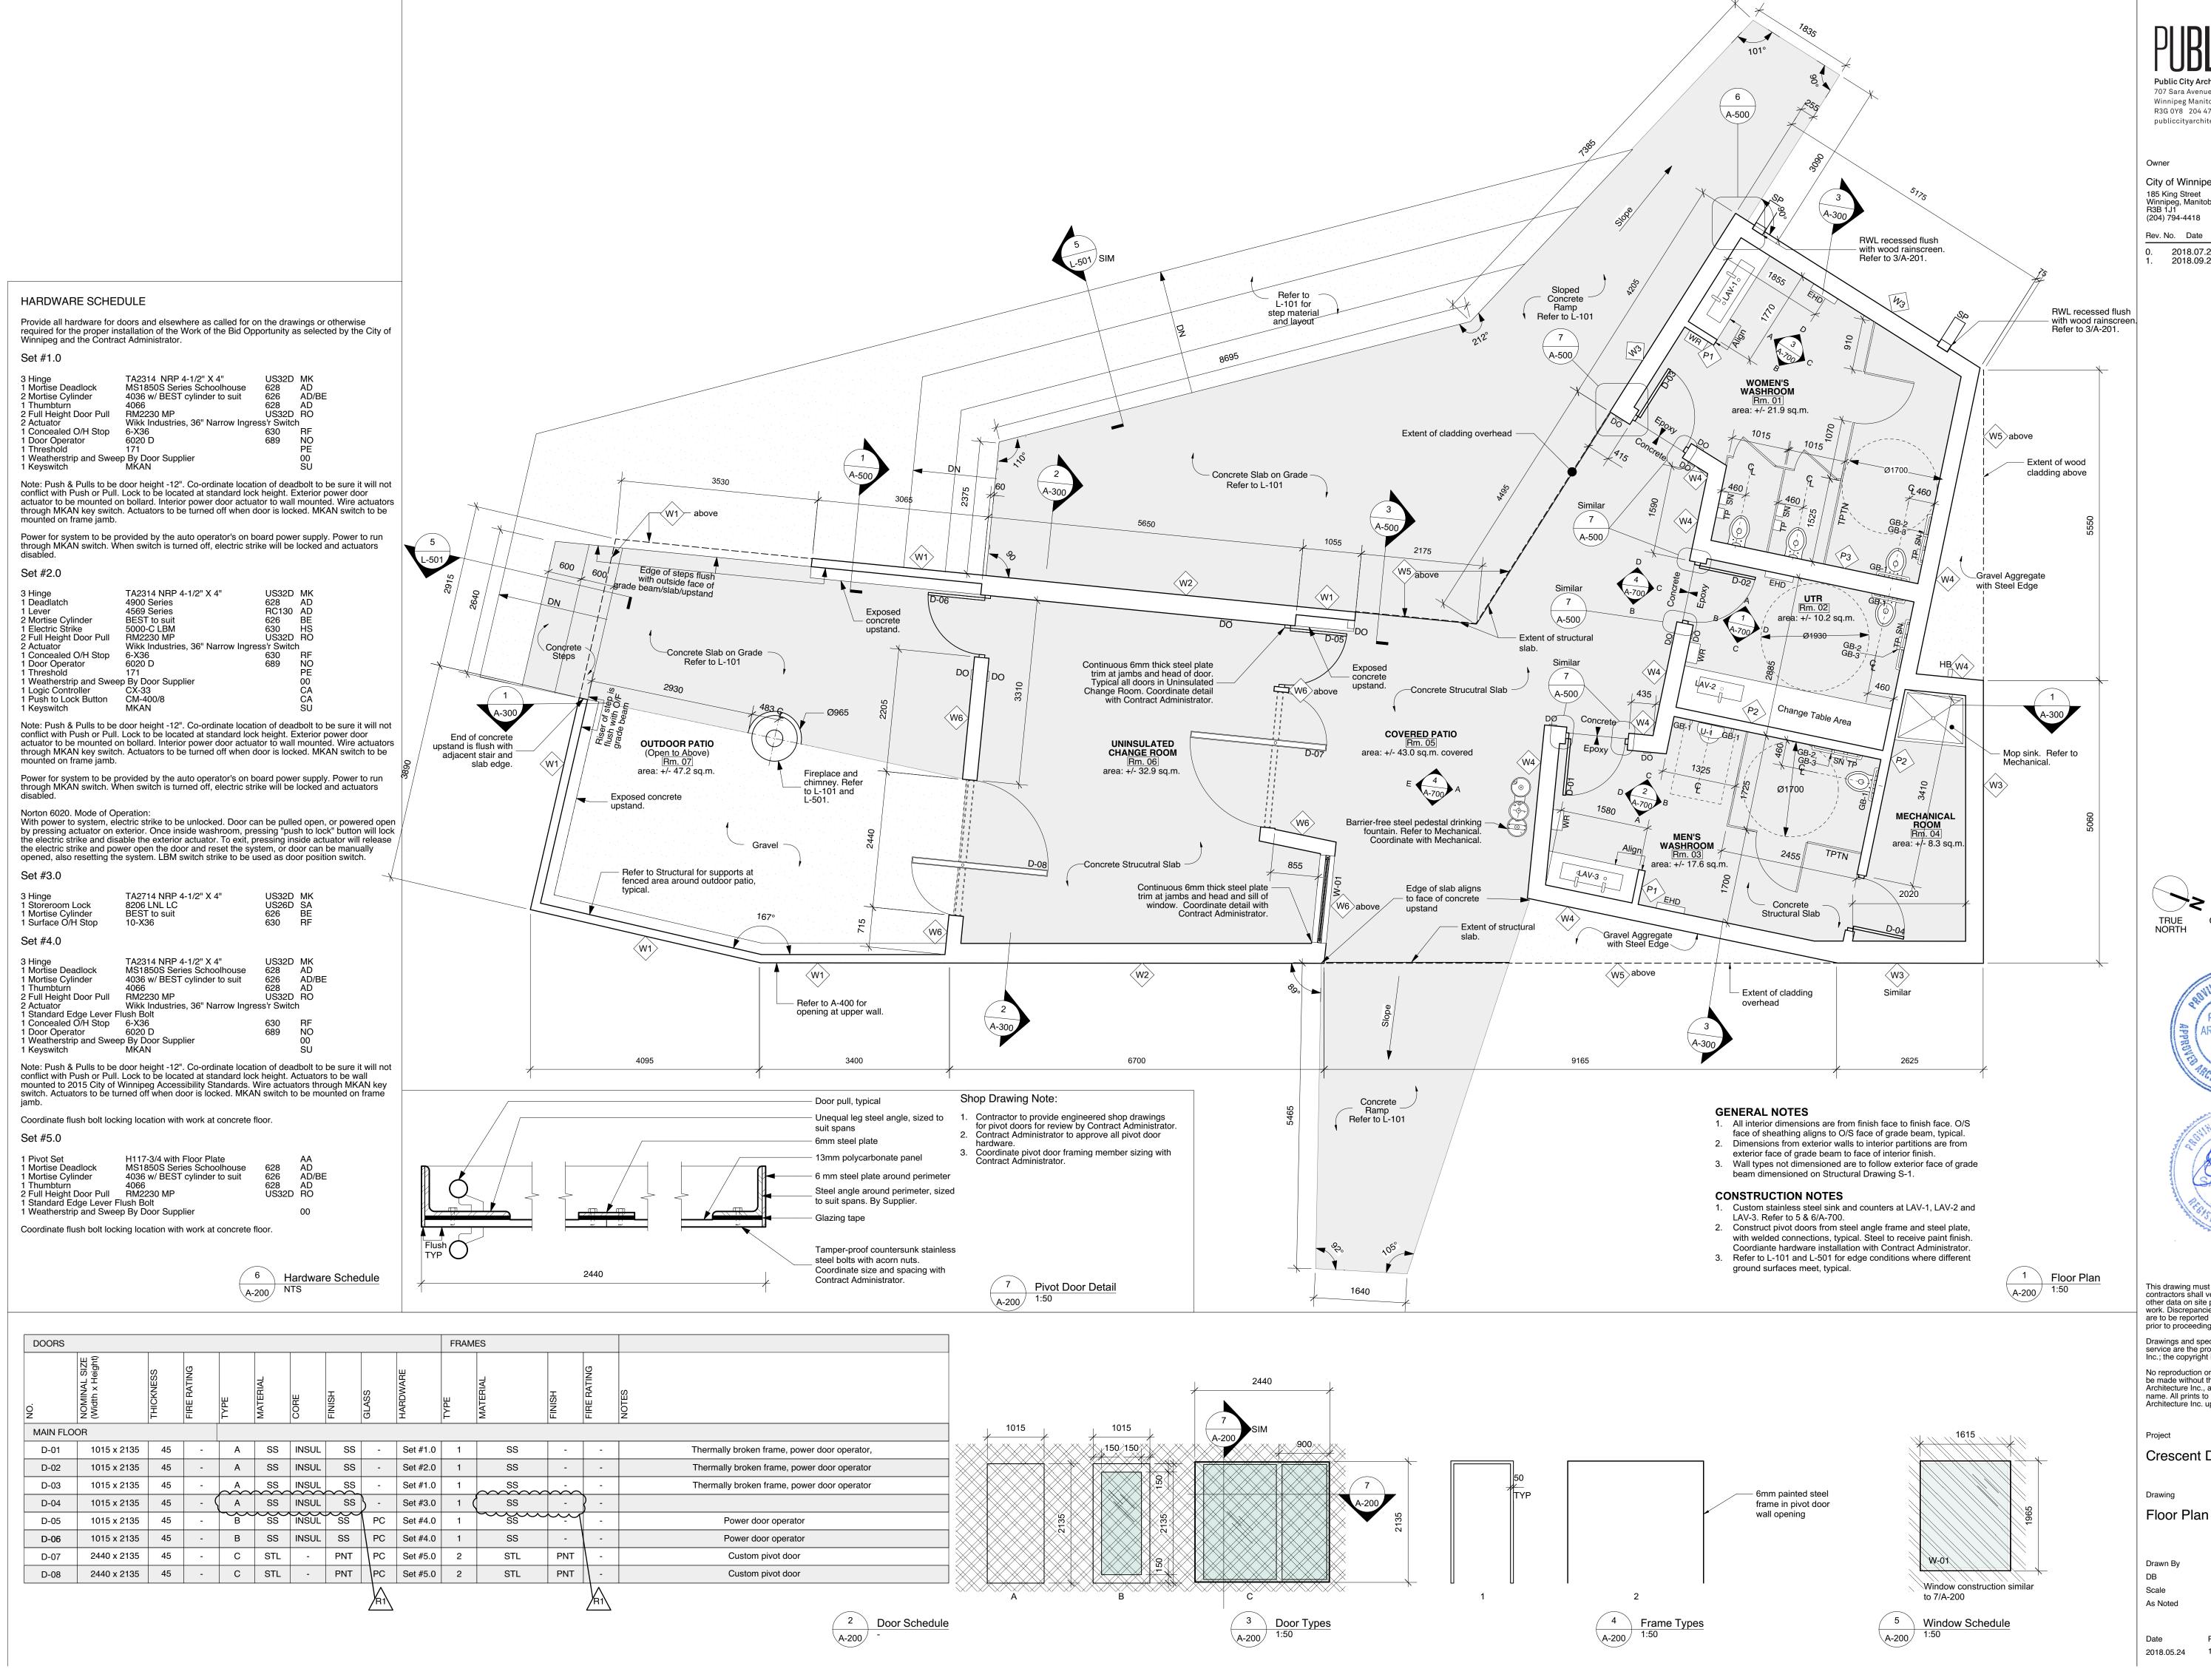

**Public City Architecture Inc** 

707 Sara Avenue Winnipeg Manitoba R3G 0Y8 204 475 9323 publiccityarchitecture.com

City of Winnipeg

185 King Street Winnipeg, Manitoba R3B 1J1 (204) 794-4418

Rev. No. Date 2018.07.27 Issued for Construction 2018.09.24 Issued for Addendum 01

CONSTRUCTION TRUE NORTH NORTH

This drawing must not be scaled. The contractors shall verify all dimensions and other data on site prior to commencement of work. Discrepancies, errors, and omissions are to be reported to Public City Architecture Inc. prior to proceeding with the Work.

Drawings and specifications as instruments of service are the property of Public City Architecture Inc.; the copyright in the same being reserved. No reproduction or revision to these drawings may be made without the permission of Public City Architecture Inc., and when made, must bear their name. All prints to be returned to Public City Architecture Inc. upon request.

Crescent Drive Park Pavilion

Drawn By Reviewed By Drawing No. As Noted

2018.05.24 1448