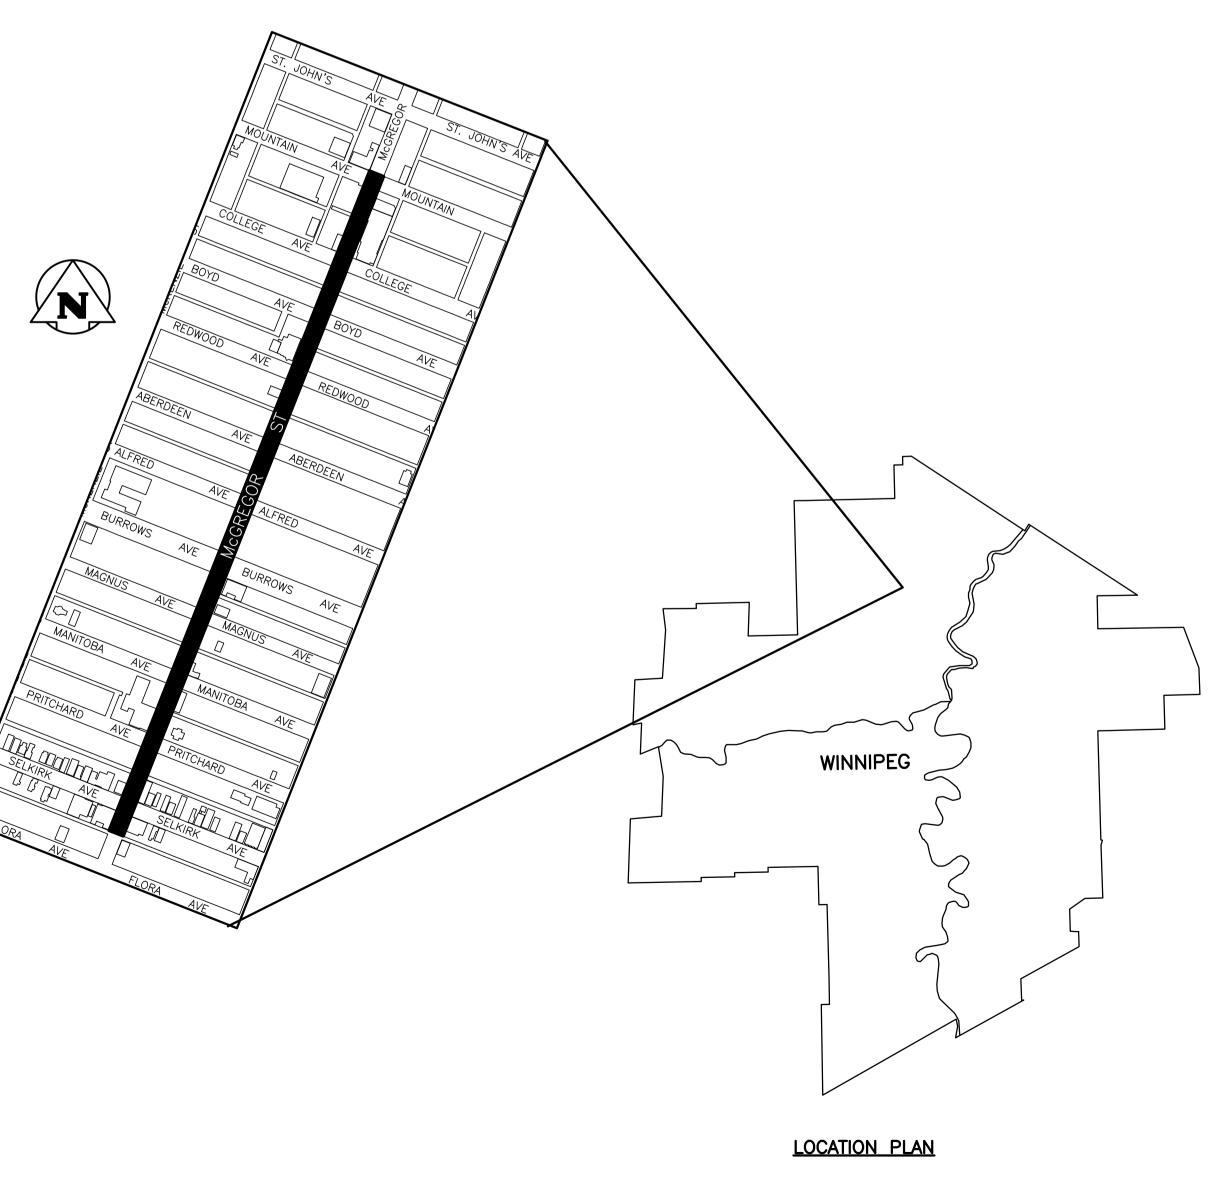

## BID OPPORTUNITY NO. 218-2018 2018 Regional Streets Package McGregor Street - Selkirk Avenue to Mountain Avenue

|                 | SHEET No | DWG No | TITLE                                             |  |
|-----------------|----------|--------|---------------------------------------------------|--|
|                 | -        | C000   | COVER SHEET                                       |  |
|                 | 1 OF 13  | C100   | HORIZONTAL GEOMETRY<br>SELKIRK AVENUE TO MOUNTAIN |  |
|                 | AVENUE   |        |                                                   |  |
| MCGREGOR STREET |          |        |                                                   |  |
|                 | 2 OF 13  | C101   | PLAN/PROFILE<br>SELKIRK AVENUE TO STA 1+50        |  |
|                 | 3 OF 13  | C102   | PLAN/PROFILE<br>STA 1+50 TO 2+60                  |  |
|                 | 4 OF 13  | C103   | PLAN/PROFILE<br>STA 2+60 TO 3+70                  |  |
|                 | 5 OF 13  | C104   | PLAN/PROFILE<br>STA 3+70 TO STA 4+80              |  |
|                 | 6 OF 13  | C105   | PLAN/PROFILE<br>STA 4+80 TO STA 5+90              |  |
|                 | 7 OF 13  | C106   | PLAN/PROFILE<br>STA 5+90 TO STA 7+00              |  |
|                 | 8 OF 13  | C107   | PLAN/PROFILE<br>STA 7+00 TO STA 8+10              |  |
|                 | 9 OF 13  | C108   | PLAN/PROFILE<br>STA 8+10 TO STA 9+20              |  |
|                 | 10 OF 13 | C109   | PLAN/PROFILE<br>STA 9+20 TO STA 10+25             |  |
|                 | 11 OF 13 | C110   | DETAILS                                           |  |
|                 | 12 OF 13 | C201   | PHASE 1 CONSTRUCTION PLANS                        |  |
|                 | 13 OF 13 | C202   | PHASE 2 CONSTRUCTION PLANS                        |  |