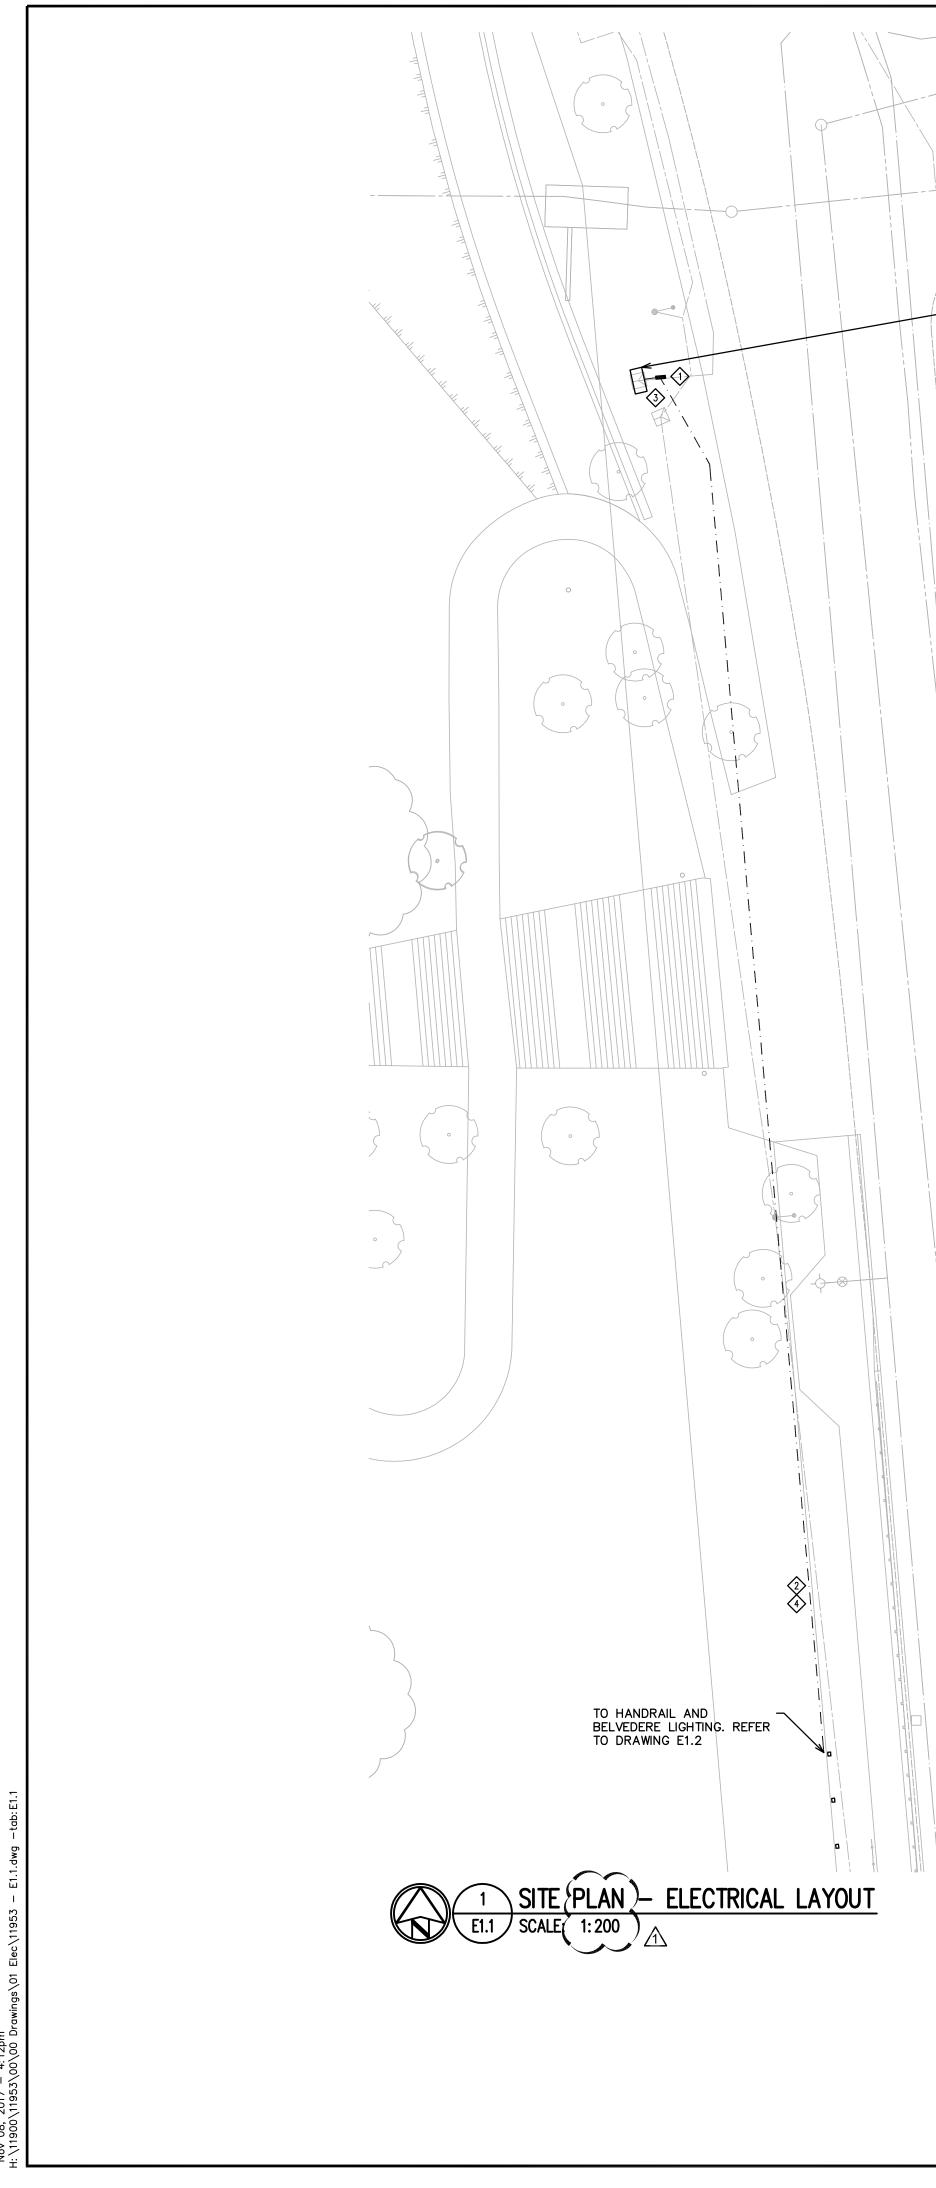

## <u>GENERAL NOTES:</u>

1. ENSURE ALL CONDUITS, JUNCTION BOXES, FITTINGS ETC ARE WEATHER SEALED.

NOTES:

- PROVIDE METERED, PEDESTAL MOUNTED, 60A, 120/240V, 1-PHASE, 3W, 24CCT COMBINATION PANELBOARD MOUNTED ON 4" CURB. PROVIDE 60A MAIN BREAKER. COORDINATE LOCATION ON SITE WITH CONTRACT ADMINISTRATOR. REFER TO DETAIL 2/E1.1.
- PROVIDE ONE (1) 53mm (2") FLEXIBLE CONDUIT CAST INTO SIDEWALK FROM NEW JUNCTION BOX TO NEW PANELBOARD. ENSURE OPEN ENDS ARE ADEQUATELY CAPPED AND SEALED PRIOR TO FINAL TERMINATION.
- WIRE AND CONNECT NEW PANELBOARD TO EXISTING CSTE UTILIZING 3C #6 TECK90 Cu. DIRECT BURIED. COORDINATE EXACT LOCATION OF CSTE AND NEW PANELBOARD ON SITE WITH CONTRACT ADMINISTRATOR.

APEGIN

NEW CIRCUIT(S) HOME RUNS FROM JUNCTION BOX NEAR BELEVEDERE TO PANELBOARD SHALL BE RUN IN #10 RWU90.