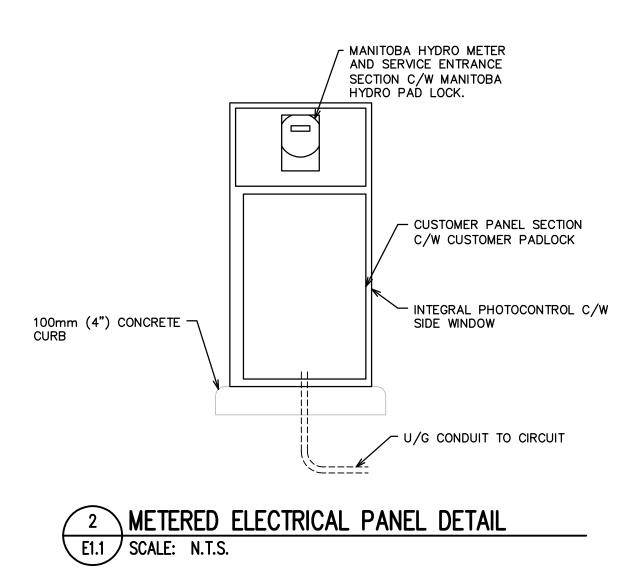

## <u>GENERAL NOTES:</u>

1. ENSURE ALL CONDUITS, JUNCTION BOXES, FITTINGS ETC ARE WEATHER SEALED.

NOTES:

- PROVIDE METERED, PEDESTAL MOUNTED, 60A, 120/240V, 1-PHASE, 3W, 24CCT COMBINATION PANELBOARD MOUNTED ON 4" CURB. PROVIDE 60A MAIN BREAKER. COORDINATE LOCATION ON SITE WITH CONTRACT ADMINISTRATOR. REFER TO DETAIL 2/E1.1.
- PROVIDE ONE (1) 53mm (2") FLEXIBLE CONDUIT CAST INTO SIDEWALK FROM NEW JUNCTION BOX TO NEW PANELBOARD. ENSURE OPEN ENDS ARE ADEQUATELY CAPPED AND SEALED PRIOR TO FINAL TERMINATION.
- WIRE AND CONNECT NEW PANELBOARD TO EXISTING CSTE UTILIZING 3C #6 TECK90 Cu. DIRECT BURIED. COORDINATE EXACT LOCATION OF CSTE AND NEW PANELBOARD ON SITE WITH CONTRACT ADMINISTRATOR.