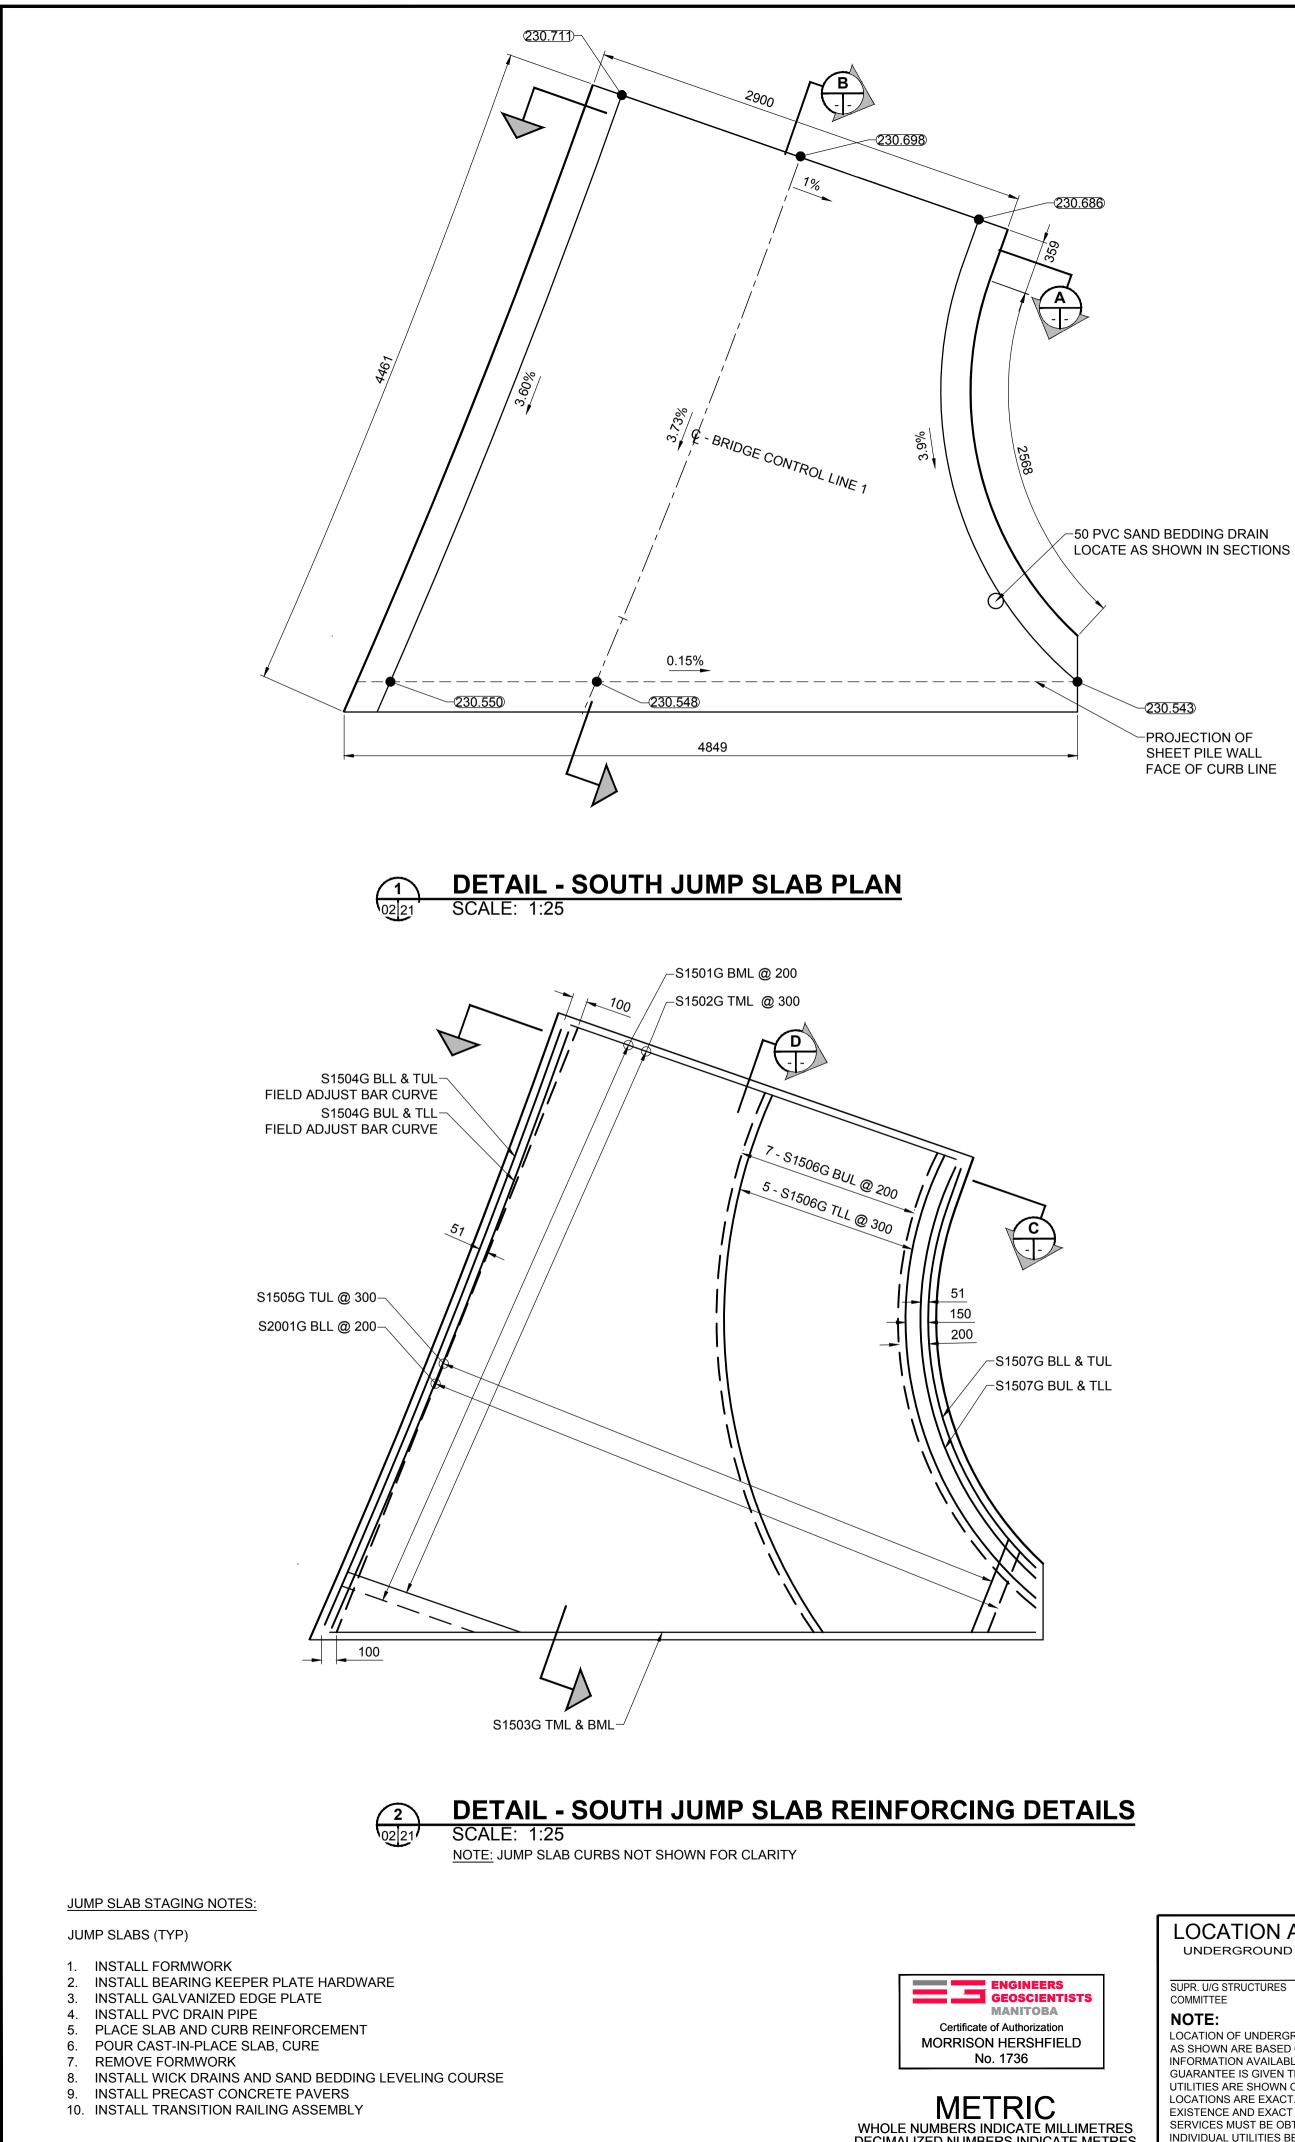

DECIMALIZED NUMBERS INDICATE METRES



| LOCATION APPROVED<br>UNDERGROUND STRUCTURES |                                                                                                                                                                                                                                                                                                                                                           | BM<br>ELEV |                                |                      |           |                         |                      |                  | PROFESSIONAL'S SEAL |                                             |
|---------------------------------------------|---------------------------------------------------------------------------------------------------