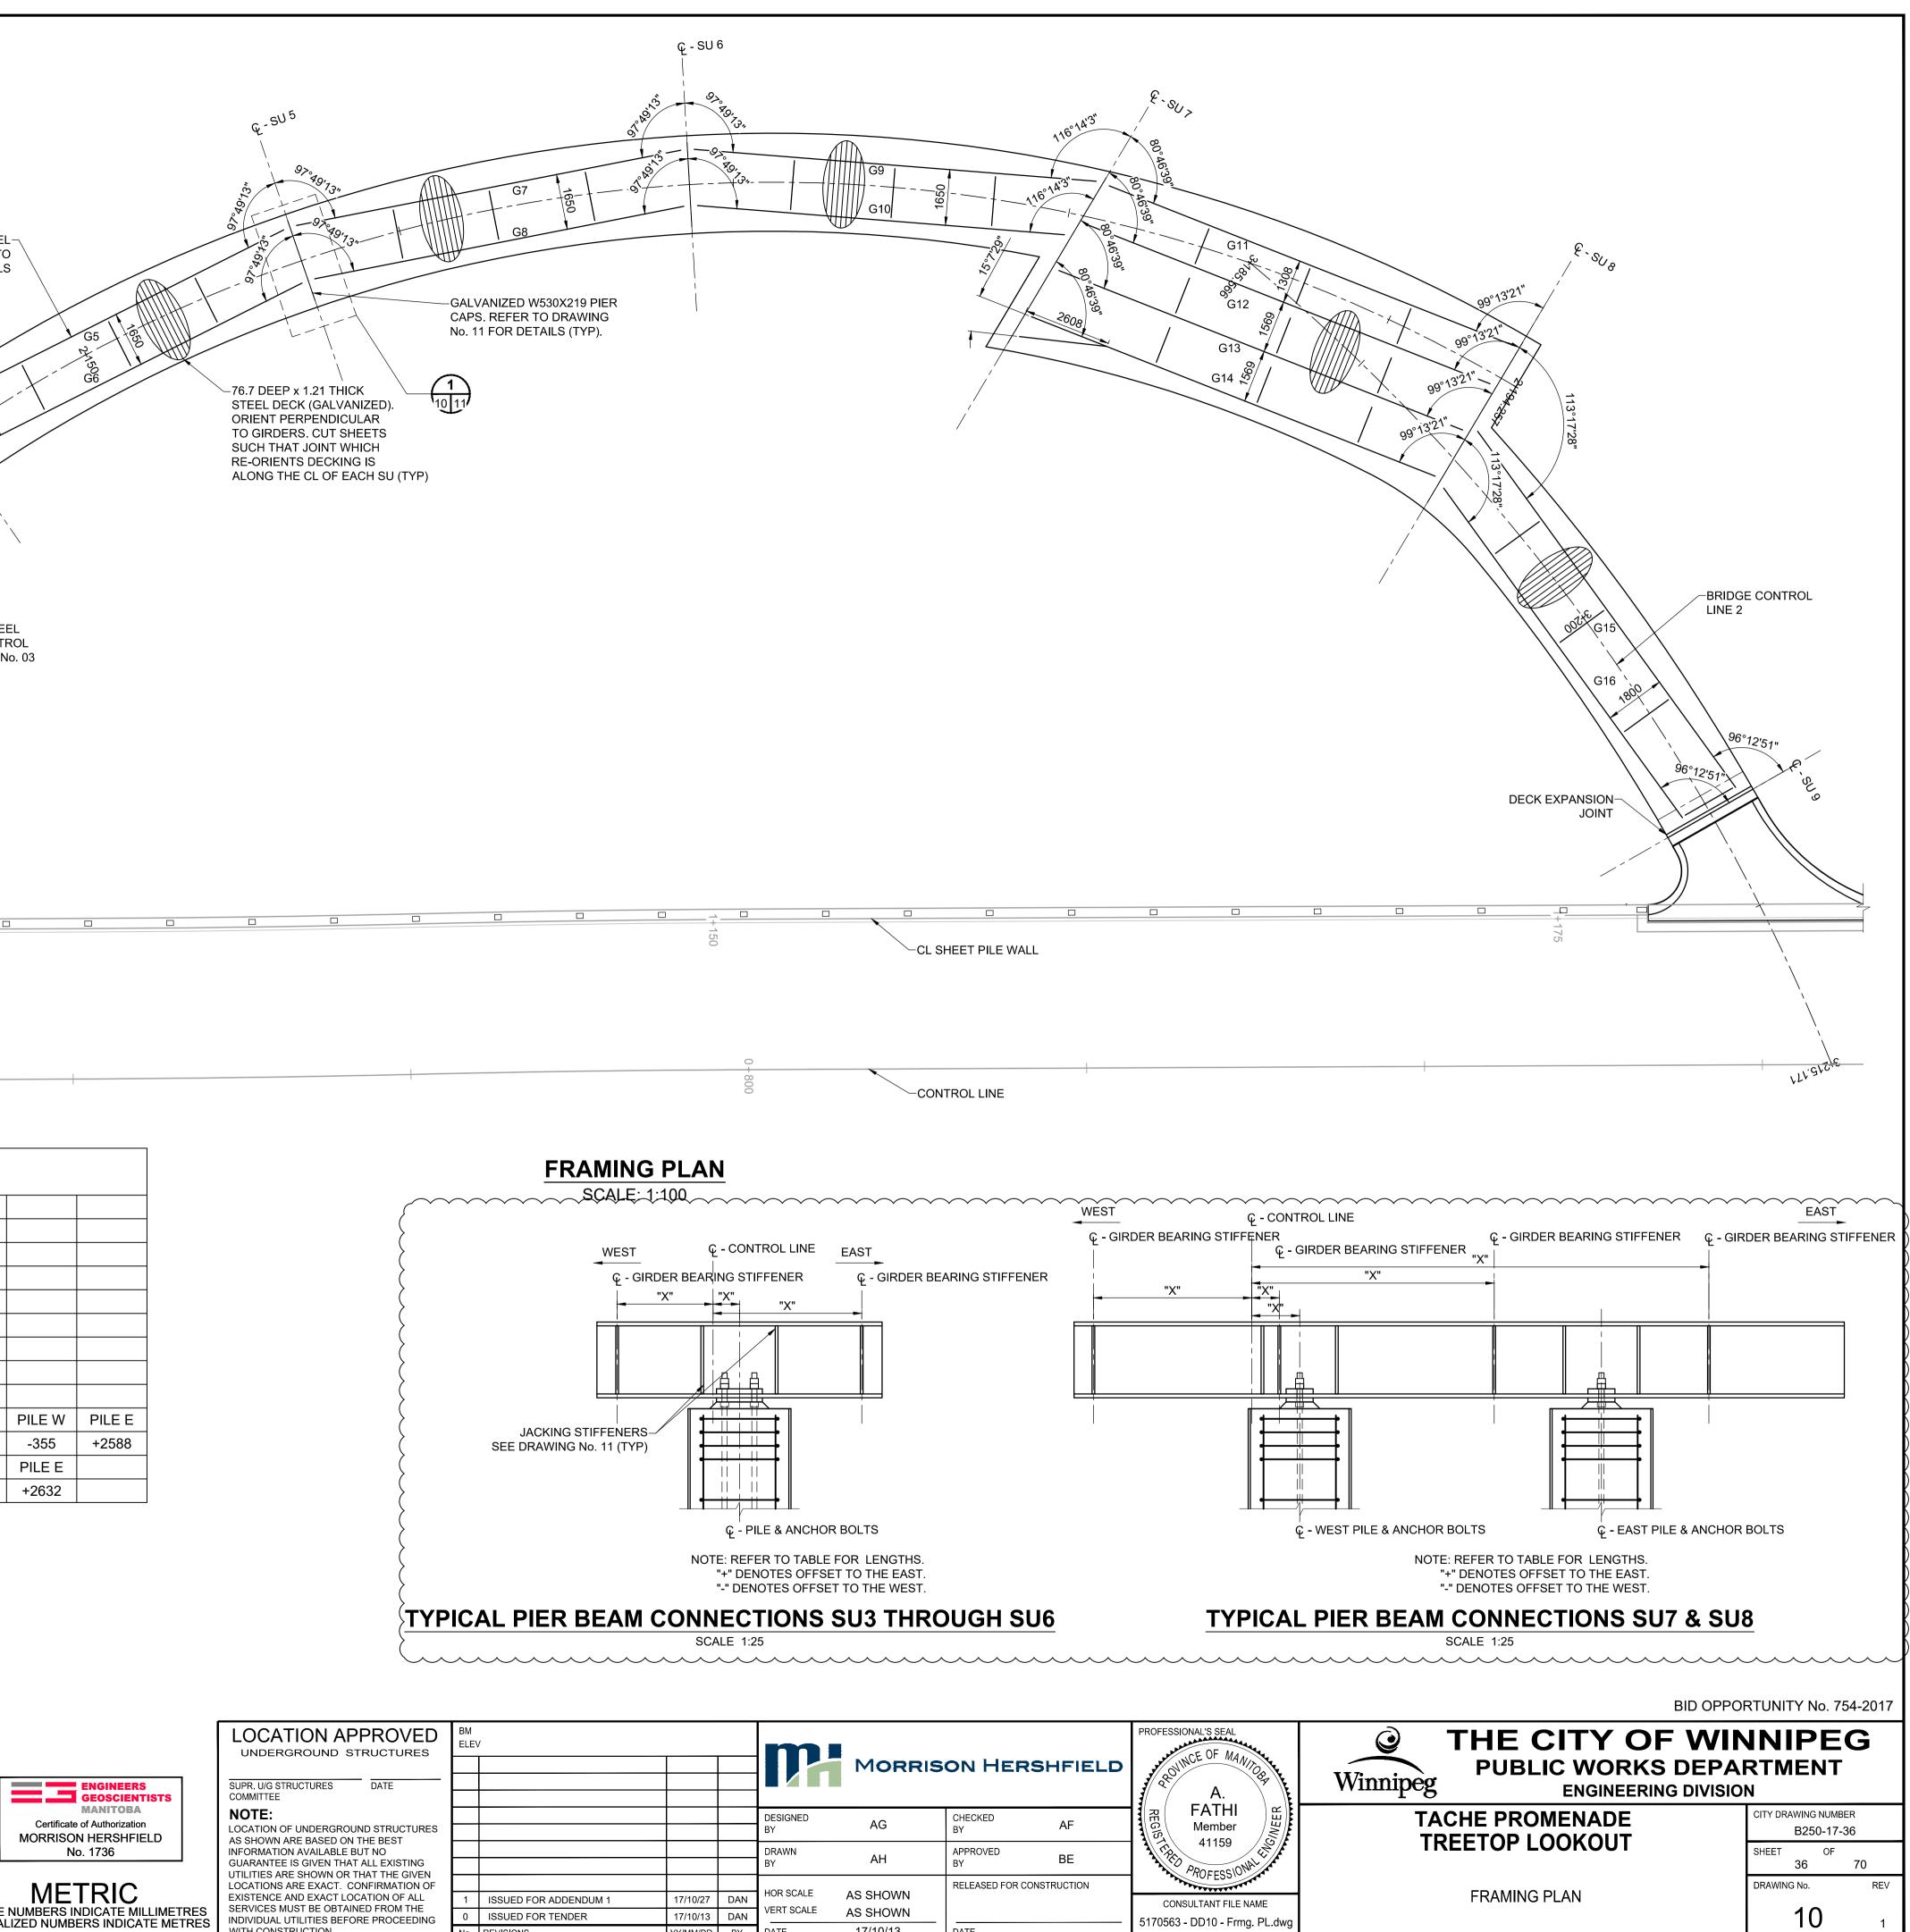

| PIER BEAM LAYOUT |                   |       |       |       |       |       |       |        |        |        |
|------------------|-------------------|-------|-------|-------|-------|-------|-------|--------|--------|--------|
| LOCATION         |                   |       |       |       |       |       |       |        |        |        |
| SU3              | CONNECTING MEMBER | G1    | G2    | G3    | G4    | PILE  |       |        |        |        |
|                  | LENGTH X (MM)     | -710  | +1100 | -710  | +1100 | +195  |       |        |        |        |
| SU4              | CONNECTING MEMBER | G3    | G4    | G5    | G6    | PILE  |       |        |        |        |
|                  | LENGTH X (MM)     | -751  | +606  | -1060 | +1052 | -38   |       |        |        |        |
| SU5              | CONNECTING MEMBER | G5    | G6    | G7    | G8    | PILE  |       |        |        |        |
|                  | LENGTH X (MM)     | -1060 | +606  | -1060 | +606  | -227  |       |        |        |        |
| SU6              | CONNECTING MEMBER | G7    | G8    | G9    | G10   | PILE  |       |        |        |        |
|                  | LENGTH X (MM)     | -1060 | +606  | -1060 | +606  | -227  |       |        |        |        |
| SU7              | CONNECTING MEMBER | G9    | G10   | G11   | G12   | G13   | G14   | COPED  | PILE W | PILE E |
|                  | LENGTH X (MM)     | -1171 | +669  | -1121 | +204  | +1794 | +3383 | +4141  | -355   | +2588  |
| SU8              | CONNECTING MEMBER | G11   | G12   | G13   | G14   | G15   | G16   | PILE W | PILE E |        |
|                  | LENGTH X (MM)     | -1047 | +279  | +1868 | +3458 | +1621 | +3580 | -384   | +2632  |        |