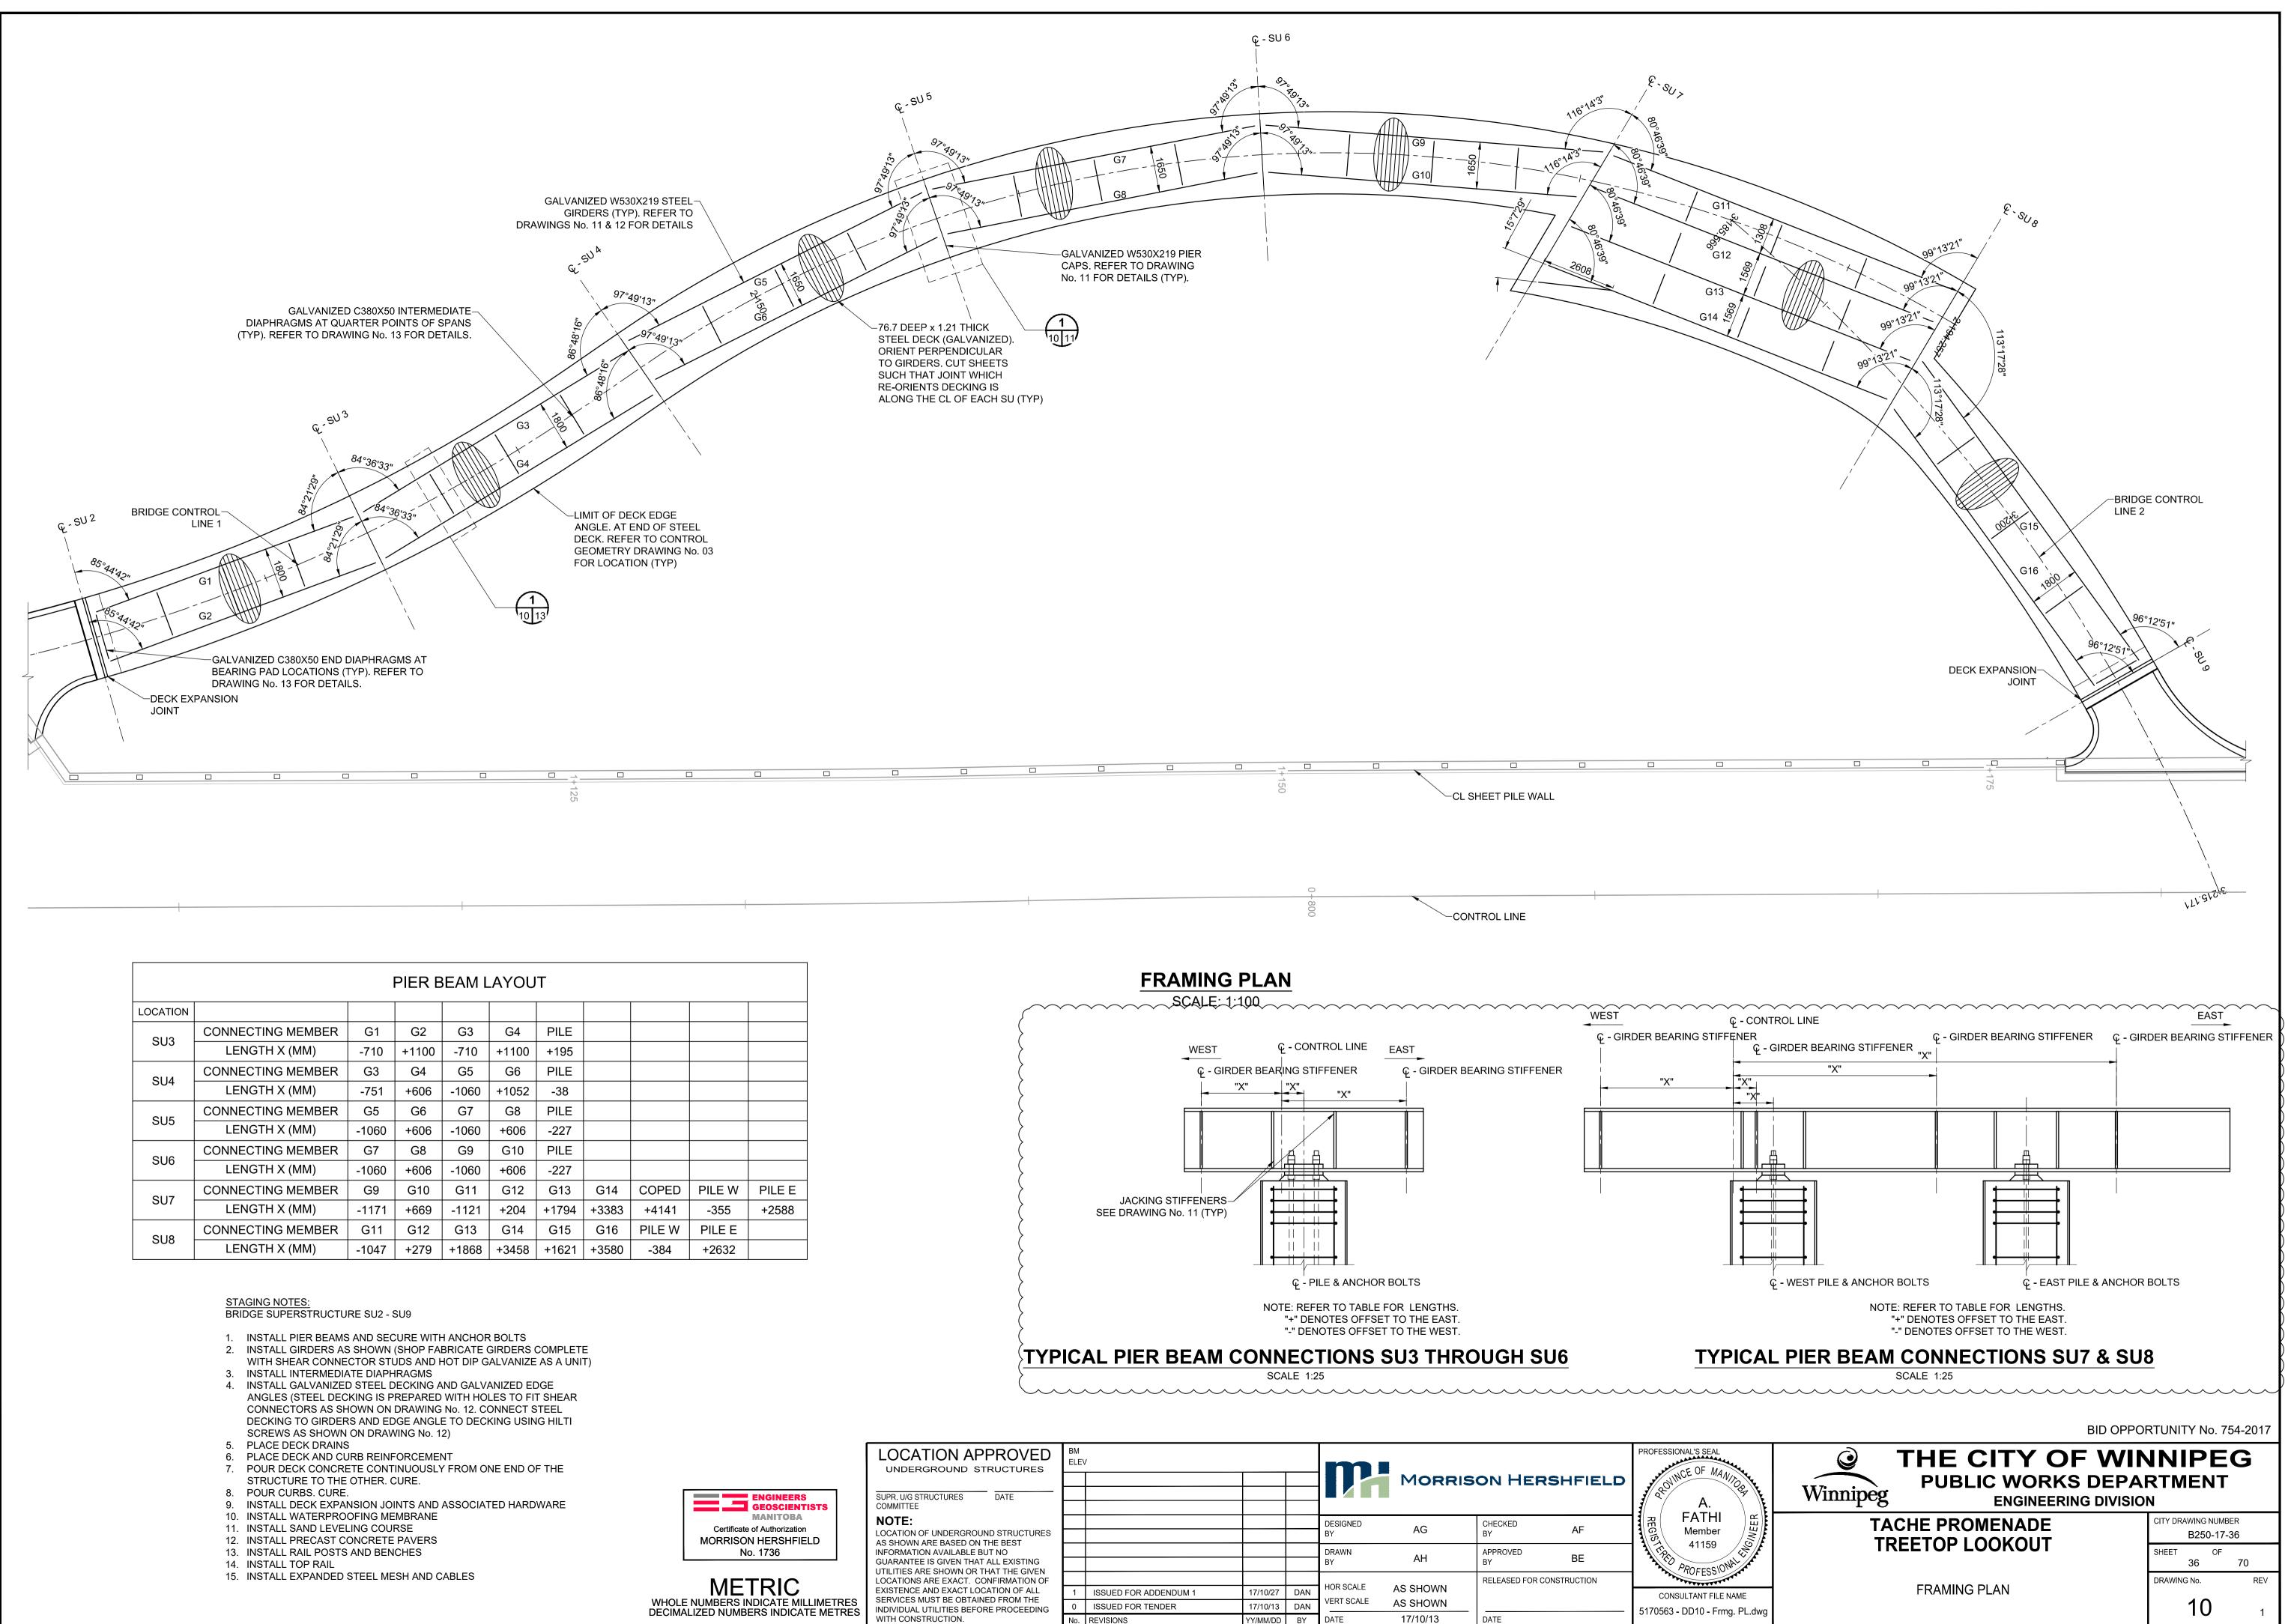

| PIER BEAM LAYOUT |                   |       |       |       |       |       |       |        |        |        |
|------------------|-------------------|-------|-------|-------|-------|-------|-------|--------|--------|--------|
| LOCATION         |                   |       |       |       |       |       |       |        |        |        |
| SU3              | CONNECTING MEMBER | G1    | G2    | G3    | G4    | PILE  |       |        |        |        |
|                  | LENGTH X (MM)     | -710  | +1100 | -710  | +1100 | +195  |       |        |        |        |
| SU4              | CONNECTING MEMBER | G3    | G4    | G5    | G6    | PILE  |       |        |        |        |
|                  | LENGTH X (MM)     | -751  | +606  | -1060 | +1052 | -38   |       |        |        |        |
| SU5              | CONNECTING MEMBER | G5    | G6    | G7    | G8    | PILE  |       |        |        |        |
|                  | LENGTH X (MM)     | -1060 | +606  | -1060 | +606  | -227  |       |        |        |        |
| SU6              | CONNECTING MEMBER | G7    | G8    | G9    | G10   | PILE  |       |        |        |        |
|                  | LENGTH X (MM)     | -1060 | +606  | -1060 | +606  | -227  |       |        |        |        |
| SU7              | CONNECTING MEMBER | G9    | G10   | G11   | G12   | G13   | G14   | COPED  | PILE W | PILE E |
|                  | LENGTH X (MM)     | -1171 | +669  | -1121 | +204  | +1794 | +3383 | +4141  | -355   | +2588  |
| SU8              | CONNECTING MEMBER | G11   | G12   | G13   | G14   | G15   | G16   | PILE W | PILE E |        |
|                  | LENGTH X (MM)     | -1047 | +279  | +1868 | +3458 | +1621 | +3580 | -384   | +2632  |        |