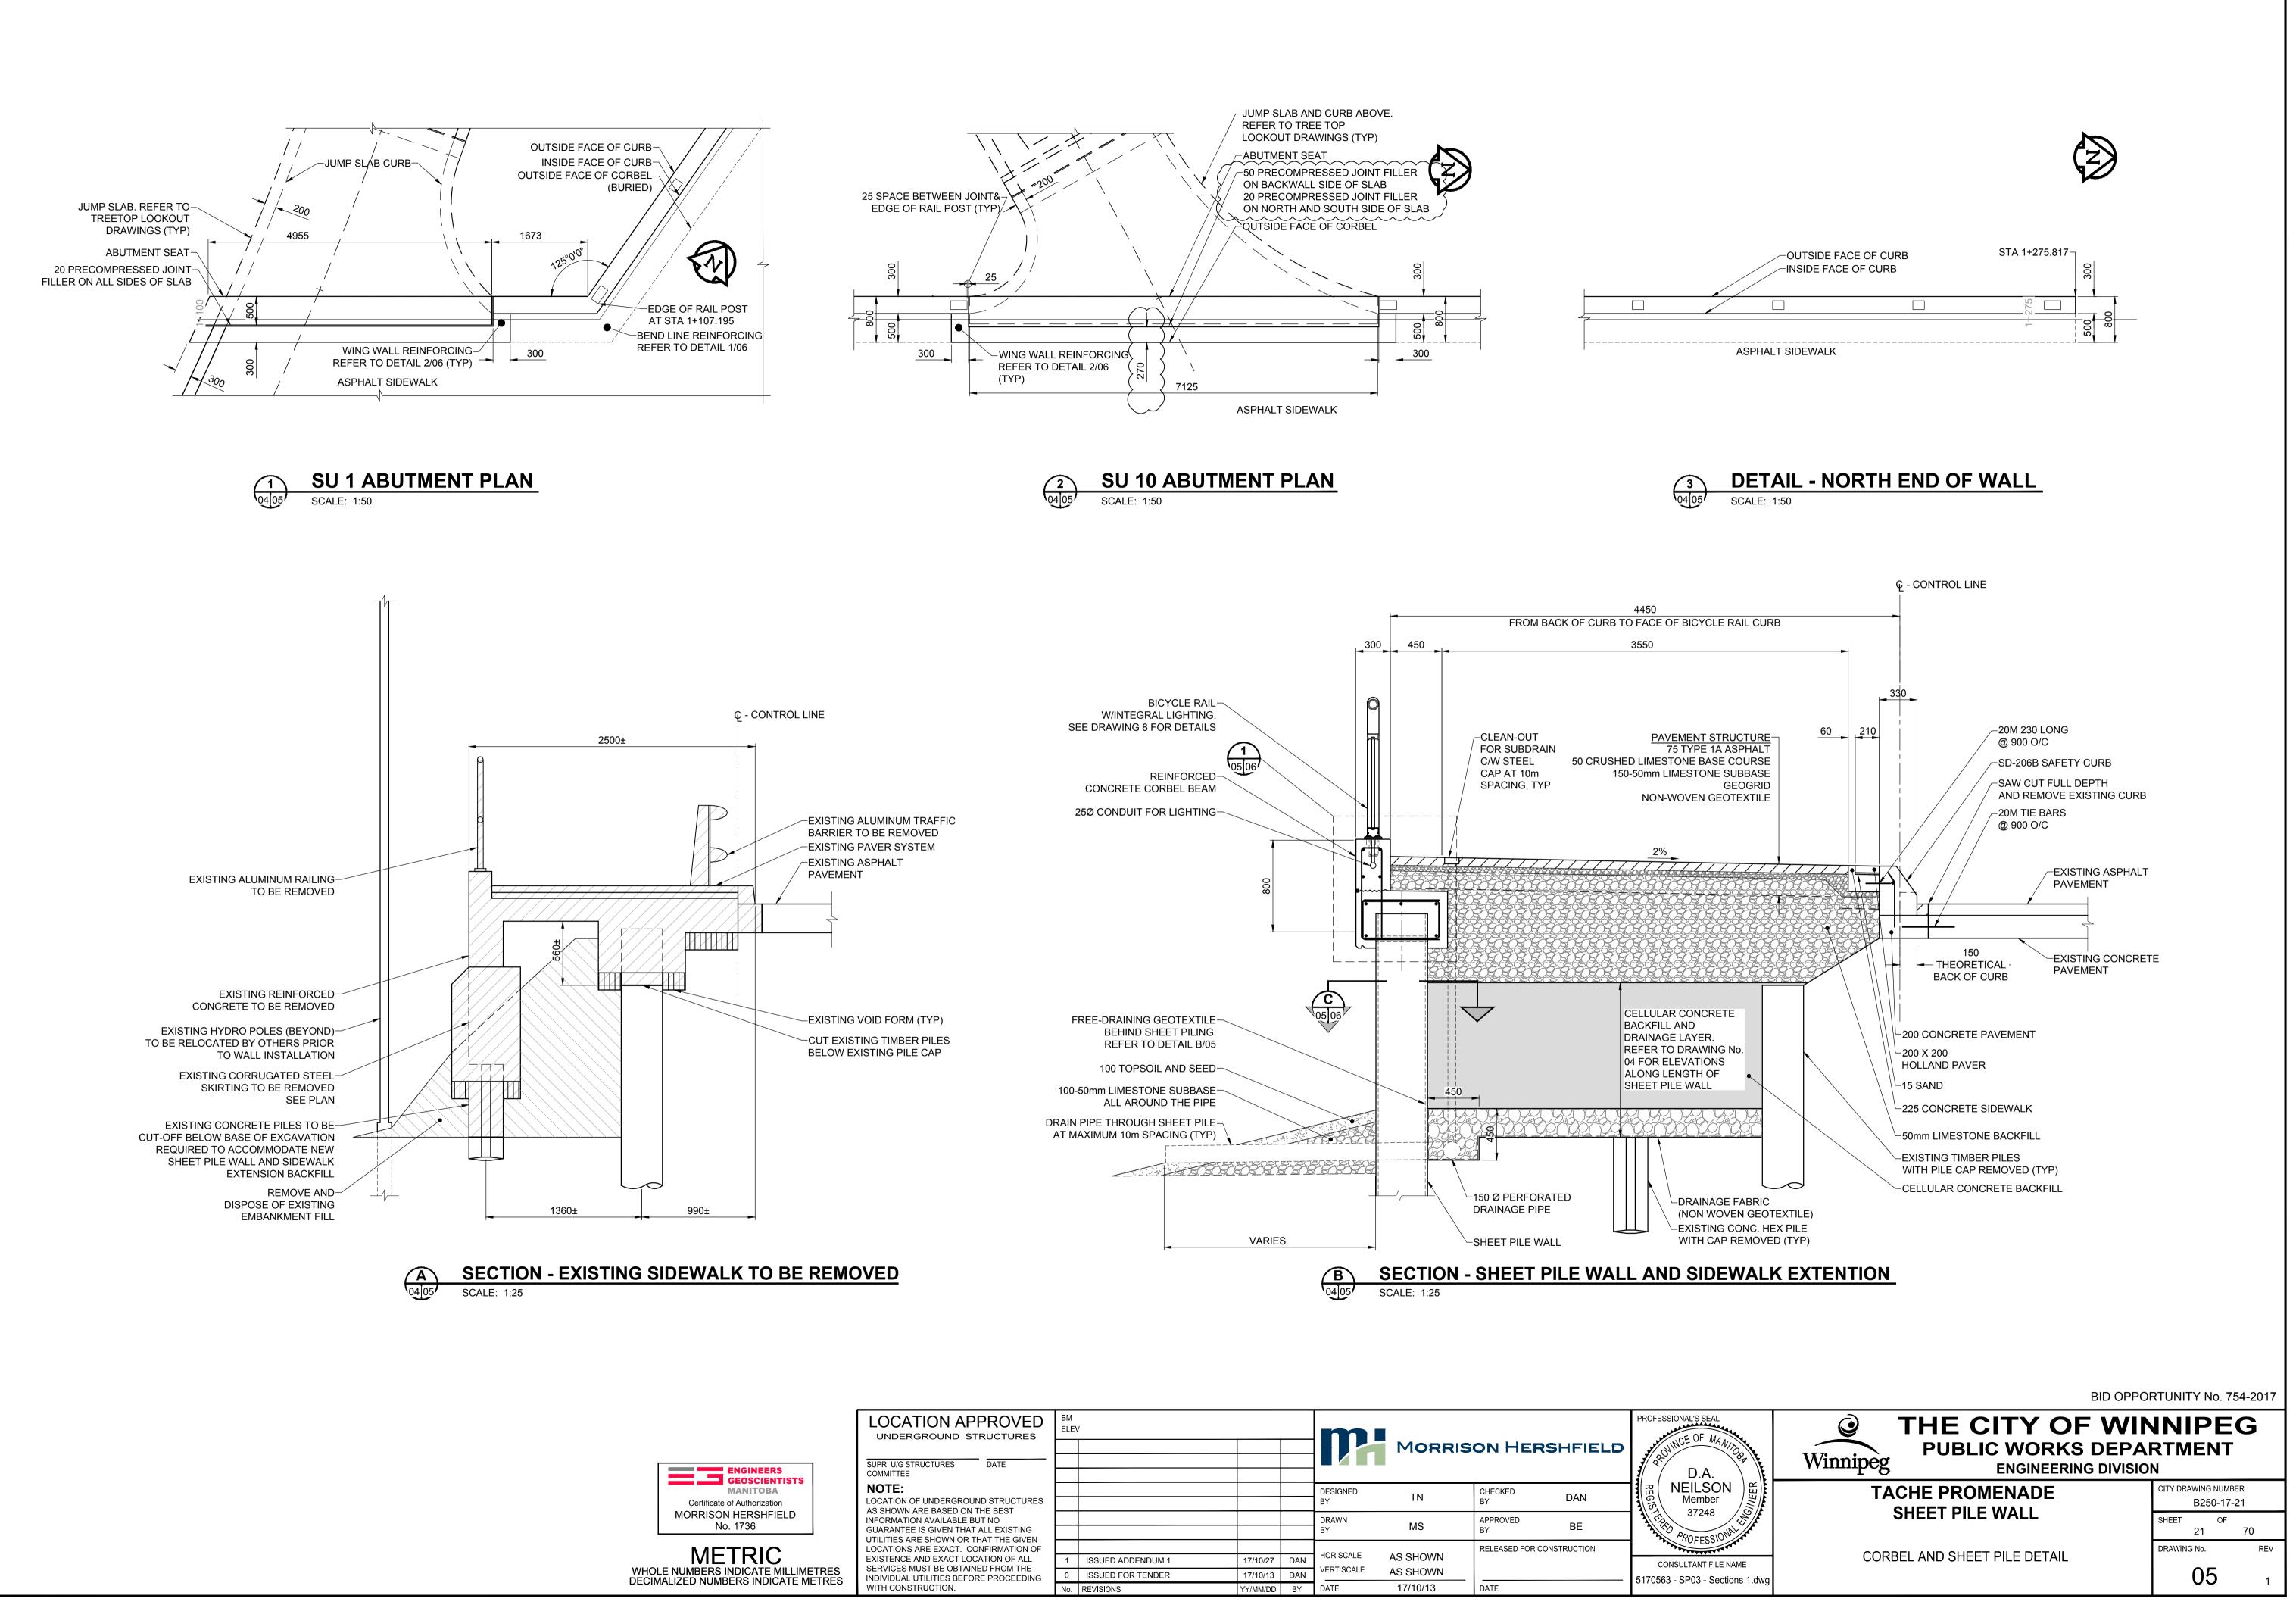

| LOCATION APPROVED<br>UNDERGROUND STRUCTURES<br>SUPR. U/G STRUCTURES<br>COMMITTEE                                                                                                                                      | BM<br>ELEV    |                                                     |                                  | MORRISON HERSHFIELD |                                 |                                  |                                 | PROFESSIONAL'S SEAL |                                                 |
|-----------------------------------------------------------------------------------------------------------------------------------------------------------------------------------------------------------------------|---------------|-------------------------------------------