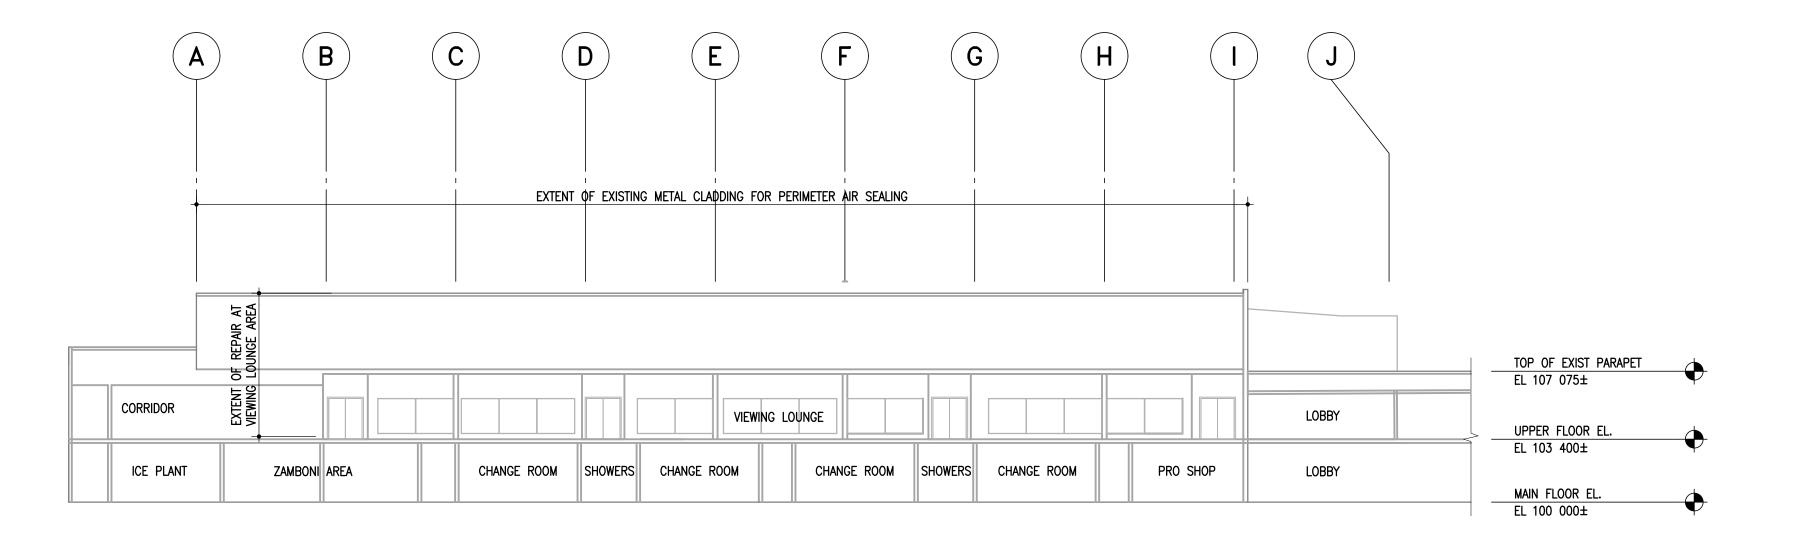

## 1 LONGITUDINAL BUILDING SECTION S4.1 1: 200

BUILDING SECTION

S4.1 1: 200

The General Contractor shall check & verify all dimensions and report any errors or omissions to the designers. 2017-04-04 | ADDENDUM #4 2017-03-03 ISSUED FOR CONSTRUCTION Issue/Revision Date **Certificate of Authorization** Crosier Kilgour & Partners Ltd. No. 235 Date: <u>2017-03-03</u> H.J. LOUKA Member 21527 Consultant 300-275 Carlton Street Winnipeg, Manitoba R3C 5R6 T 204. 943. 7501 F 204. 943. 7507 Crosier Kilgour & Partners Ltd. CONSULTING STRUCTURAL ENGINEERS DAKOTA COMMUNITY CENTRE BUILDING ENVELOPE UPGRADES 1188 DAKOTA STREET WINNIPEG, MB BUILDING CROSS SECTIONS 2017-01-26 2016-0794 RJM CMR \$4.1