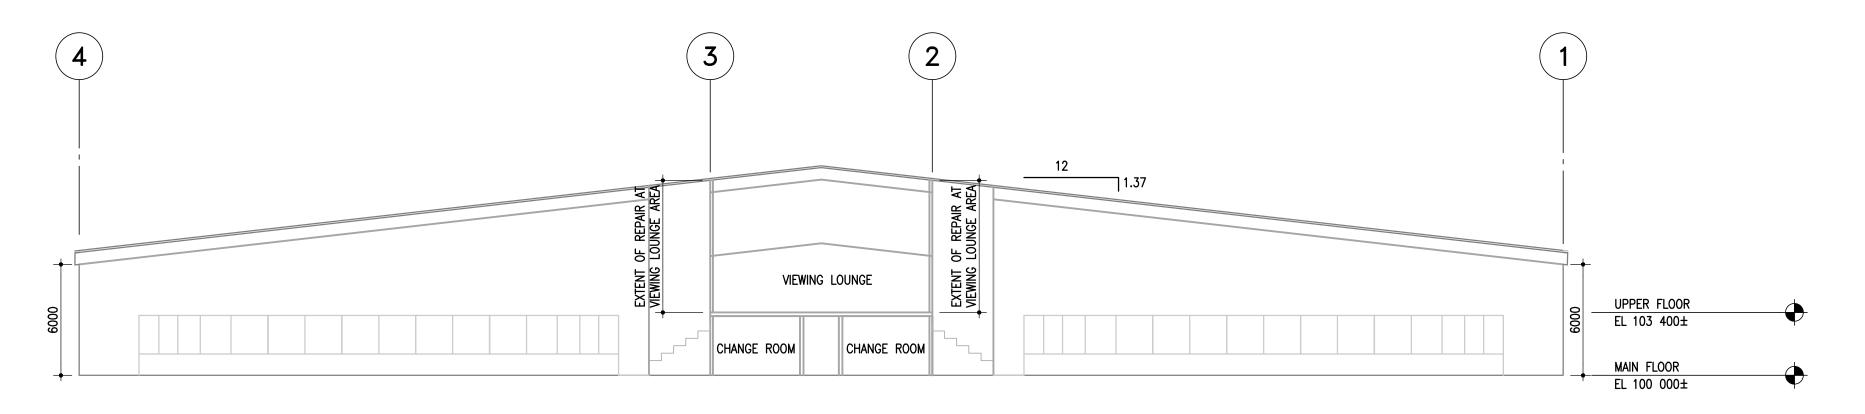

## 1 LONGITUDINAL BUILDING SECTION S4.1 1: 200

BUILDING SECTION

S4.1 1: 200

The General Contractor shall check & verify all dimensions and report any errors or omissions to the designers. 2017-04-04 | ADDENDUM #4 2017-03-03 ISSUED FOR CONSTRUCTION Issue/Revision Date **Certificate of Authorization** Crosier Kilgour & Partners Ltd. No. 235 Date: <u>2017-03-03</u> H.J. LOUKA Member 21527 Consultant 300-275 Carlton Street Winnipeg, Manitoba R3C 5R6 T 204. 943. 7501 F 204. 943. 7507 Crosier Kilgour & Partners Ltd. CONSULTING STRUCTURAL ENGINEERS DAKOTA COMMUNITY CENTRE BUILDING ENVELOPE UPGRADES 1188 DAKOTA STREET WINNIPEG, MB BUILDING CROSS SECTIONS 2017-01-26 2016-0794 RJM CMR \$4.1