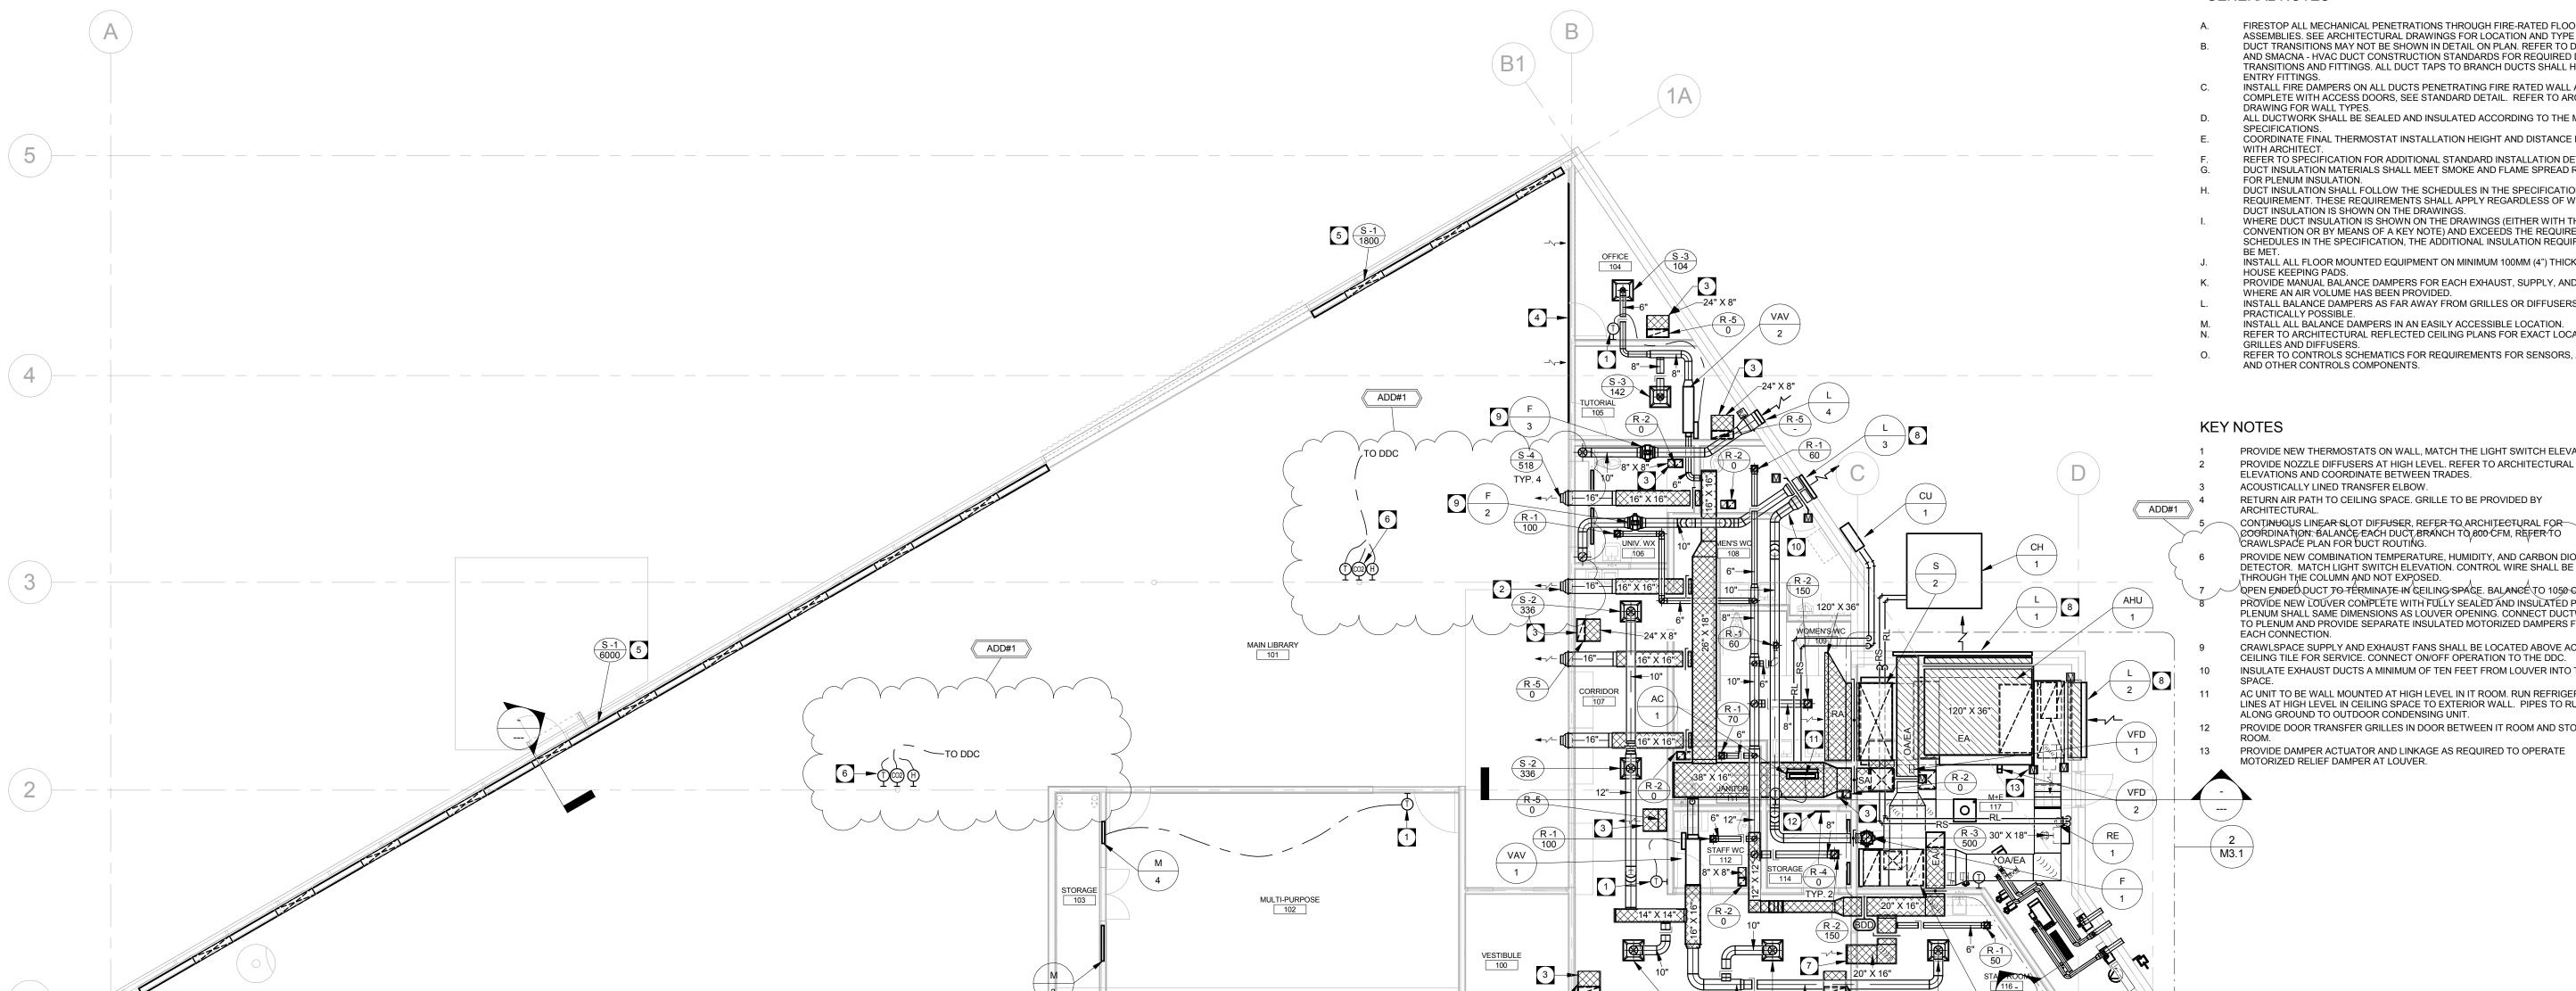

MAIN FLOOR PLAN - HVAC

MH2.2 SCALE: 1/8" = 1'-0"

epp siepman engineering inc. mechanical & electrical engineers

303-100 Osborne St. South Winnipeg, MB R3L 1Y5

ese@eppsiepman.com

p 204.453.1080

1 16-04-20 Issued with Addendum #1