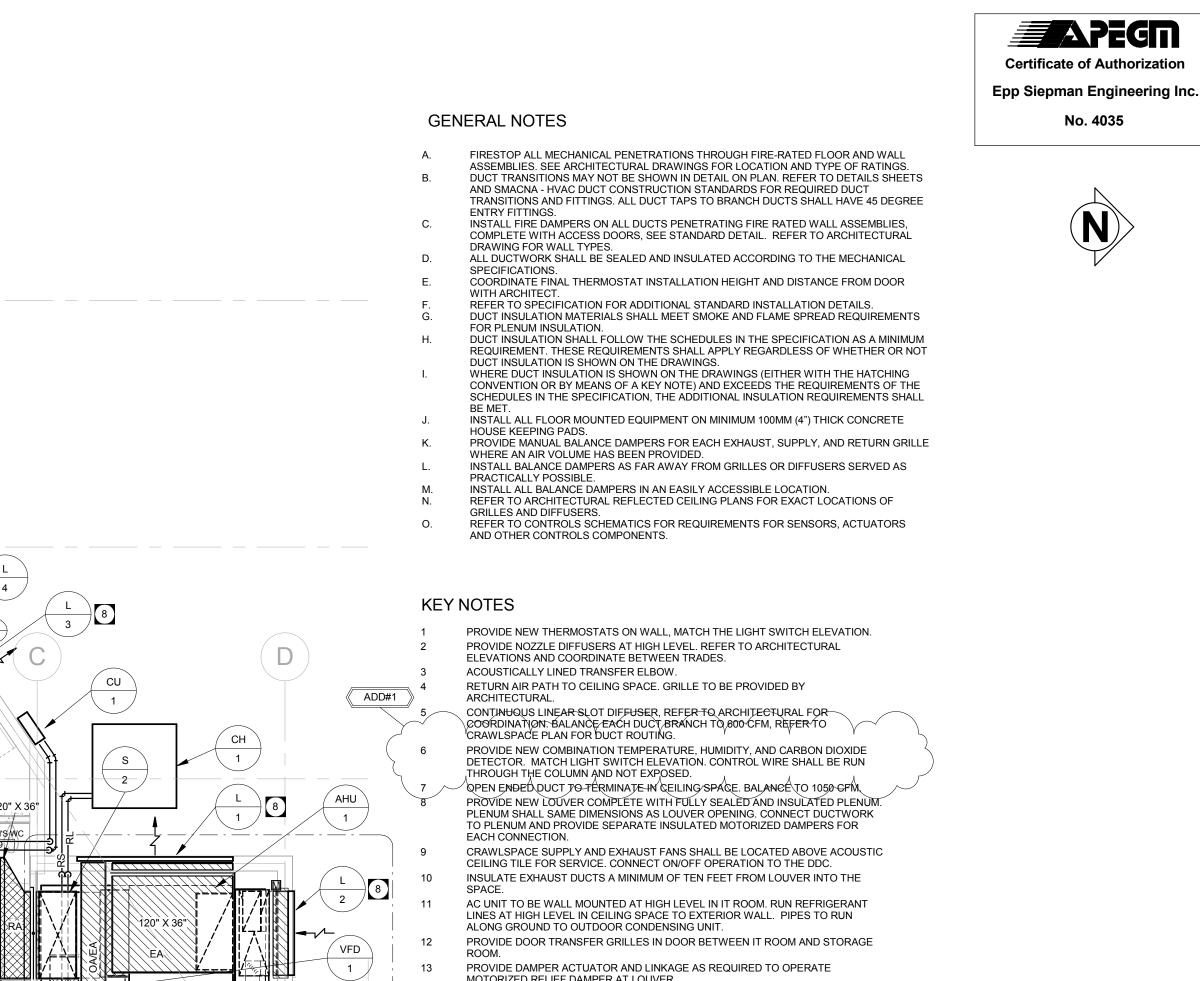

MAIN FLOOR PLAN - HVAC

MH2.2 SCALE: 1/8" = 1'-0"

epp siepman engineering inc. mechanical & electrical engineers

303-100 Osborne St. South Winnipeg, MB R3L 1Y5

ese@eppsiepman.com

p 204.453.1080

1 16-04-20 Issued with Addendum #1