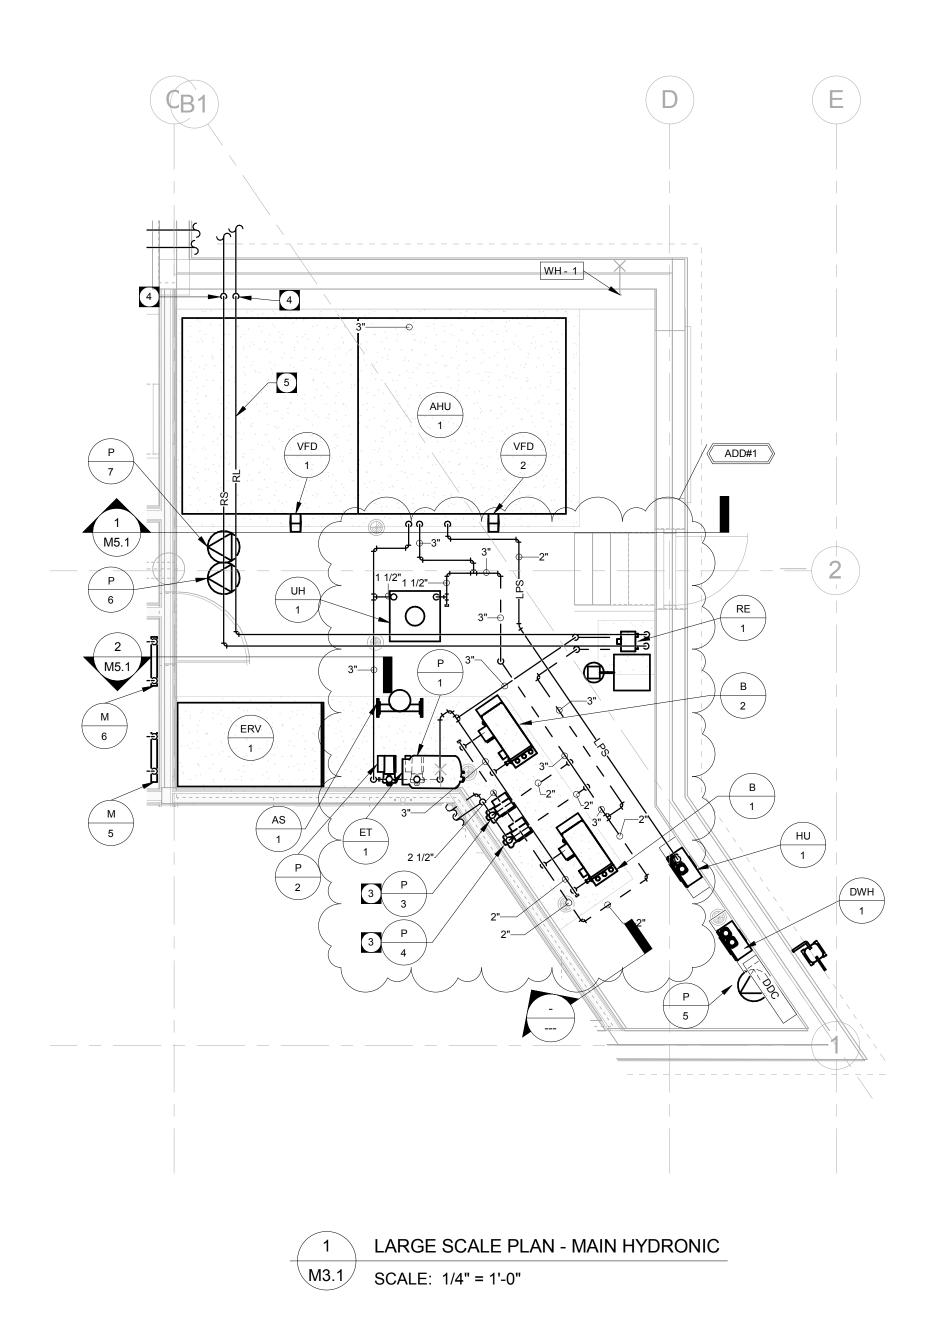

## **KEY NOTES**

- CONCENTRIC VENTING KIT; INSTALL IN ACCORDANCE WITH THE MANUFACTURER'S RECOMMENDATIONS UNIT HEATER TO BE INSTALLED AT HIGH LEVEL
- NEW IN-FLOOR CIRCULATION PUMPS ARE OPERATED IN DUTY/STANDBY CONFIGURATION. PUMPS COMPLETE WITH SHUTOFF VALVES, FLEXIBLE CONNECTIONS, STRAINER, AND CHECK VALVES. DROP PIPING FOR CHILLER TO LOW LEVEL; PROVIDE WALL BRACKETING AND SUPPORTS FOR PIPING ALONG THE GROUND TO THE CHILLER.
- RUN PIPING AT HIGH LEVEL OVER AIR HANDLER DUCTING. MECHANICAL ROOM VENTILATION INLET DUCT FROM LOUVER; MOTORIZED DAMPER TO BE PLACED AS CLOSE TO LOUVER AS POSSIBLE AND BE CONTROLLED BY THE DDC. INTERLOCK DAMPER OPERATION WITH EF-1 OPERATION. 7
- DUCT DISTRIBUTION TO BE CLOSE TO UNDERSIDE OF STRUCTURE. ENSURE DUCT AND INSULATION ARE NOT IN CONTACT WITH THE STRUCTURE. PROVIDE NEW LOUVER COMPLETE WITH FULLY SEALED AND INSULATED PLENUM. PLENUM SHALL SAME DIMENSIONS AS LOUVER OPENING. CONNECT DUCTWORK TO PLENUM AND PROVIDE SEPARATE INSULATED MOTORIZED DAMPERS FOR EACH CONNECTION.