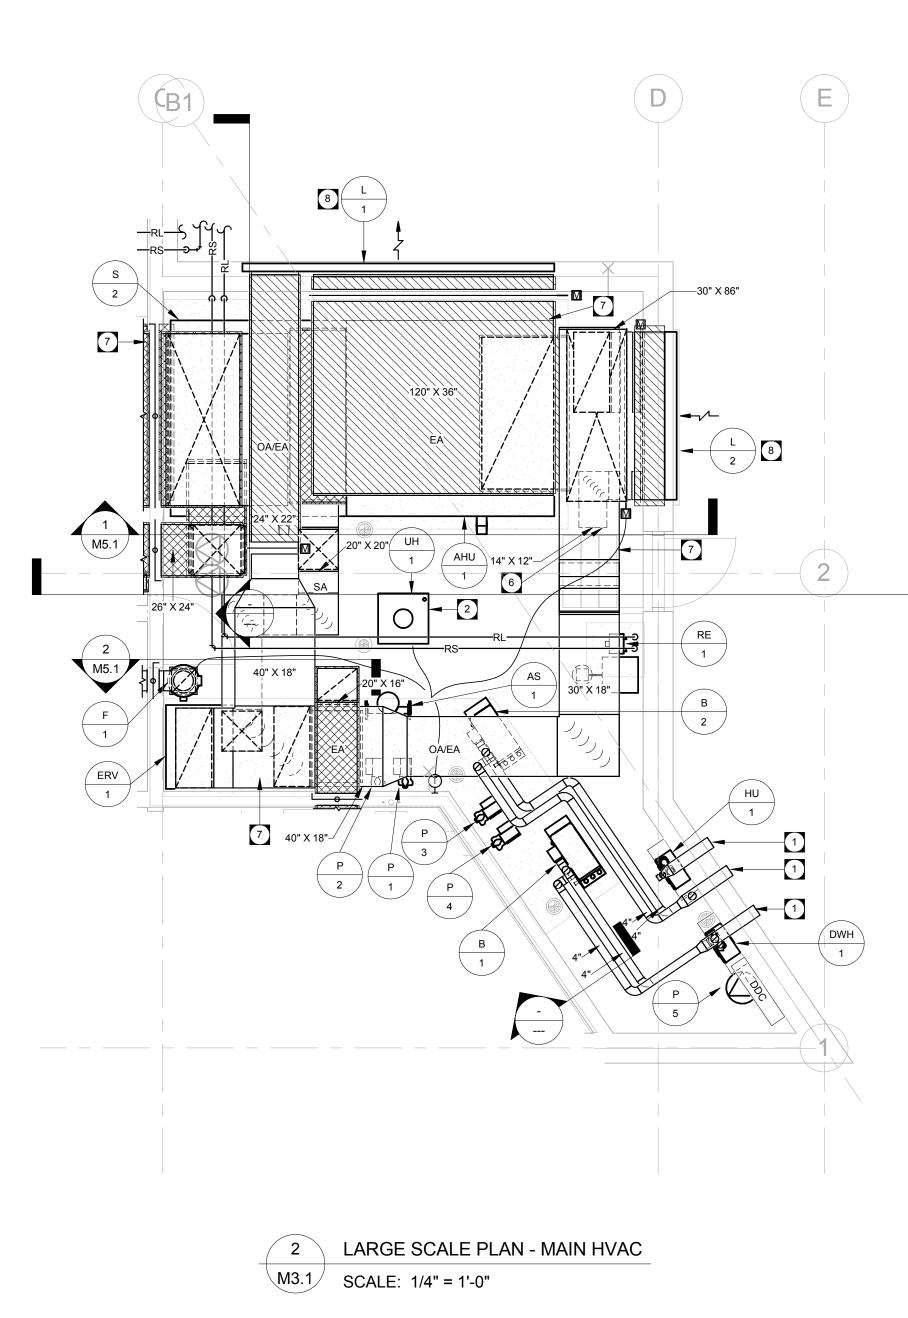

## **KEY NOTES**

- CONCENTRIC VENTING KIT; INSTALL IN ACCORDANCE WITH THE MANUFACTURER'S RECOMMENDATIONS UNIT HEATER TO BE INSTALLED AT HIGH LEVEL
- NEW IN-FLOOR CIRCULATION PUMPS ARE OPERATED IN DUTY/STANDBY CONFIGURATION. PUMPS COMPLETE WITH SHUTOFF VALVES, FLEXIBLE CONNECTIONS, STRAINER, AND CHECK VALVES. DROP PIPING FOR CHILLER TO LOW LEVEL; PROVIDE WALL BRACKETING AND SUPPORTS FOR PIPING ALONG THE GROUND TO THE CHILLER.
- RUN PIPING AT HIGH LEVEL OVER AIR HANDLER DUCTING. MECHANICAL ROOM VENTILATION INLET DUCT FROM LOUVER; MOTORIZED DAMPER TO BE PLACED AS CLOSE TO LOUVER AS POSSIBLE AND BE CONTROLLED BY THE DDC. INTERLOCK DAMPER OPERATION WITH EF-1 OPERATION. 7
- DUCT DISTRIBUTION TO BE CLOSE TO UNDERSIDE OF STRUCTURE. ENSURE DUCT AND INSULATION ARE NOT IN CONTACT WITH THE STRUCTURE. PROVIDE NEW LOUVER COMPLETE WITH FULLY SEALED AND INSULATED PLENUM. PLENUM SHALL SAME DIMENSIONS AS LOUVER OPENING. CONNECT DUCTWORK TO PLENUM AND PROVIDE SEPARATE INSULATED MOTORIZED DAMPERS FOR EACH CONNECTION.