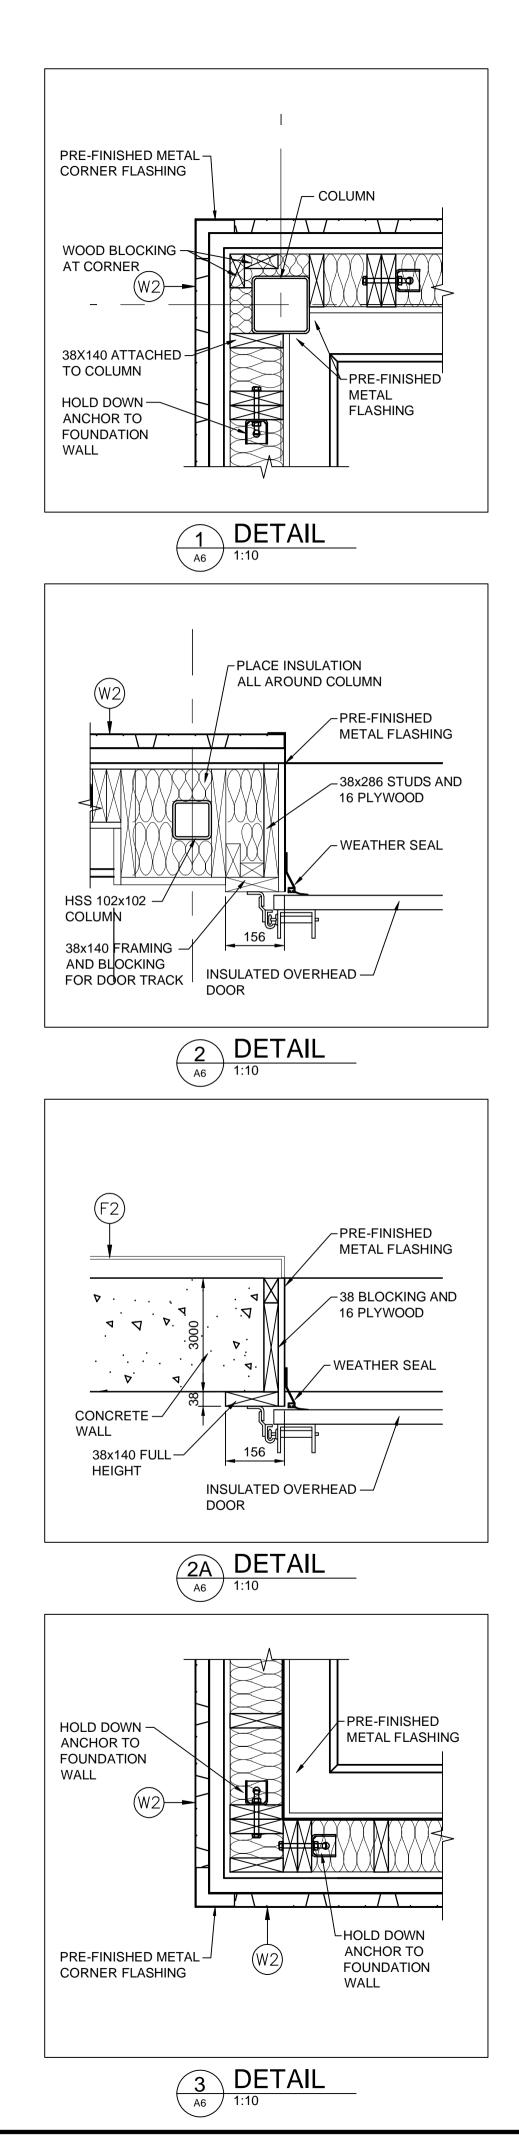

|     | B.M.<br>ELEV.          |          |     |                | LDP       | 1                            | ENGINEER'S SEAL                                    |
|-----|------------------------|----------|-----|----------------|-----------|------------------------------|----------------------------------------------------|
|     |                        |          |     | DRAWN<br>BY    | PDR       |                              | ROVINCE OF MAN<br>ORIGINAL<br>STAMPED BY<br>E.W.G. |
|     |                        |          |     | CHECKED<br>BY  | LDP       | DILLON                       | GUEST<br>2014/07/08                                |
|     |                        |          |     | APPROVED<br>BY | ARR       | CONSULTING                   | PROFFSSION