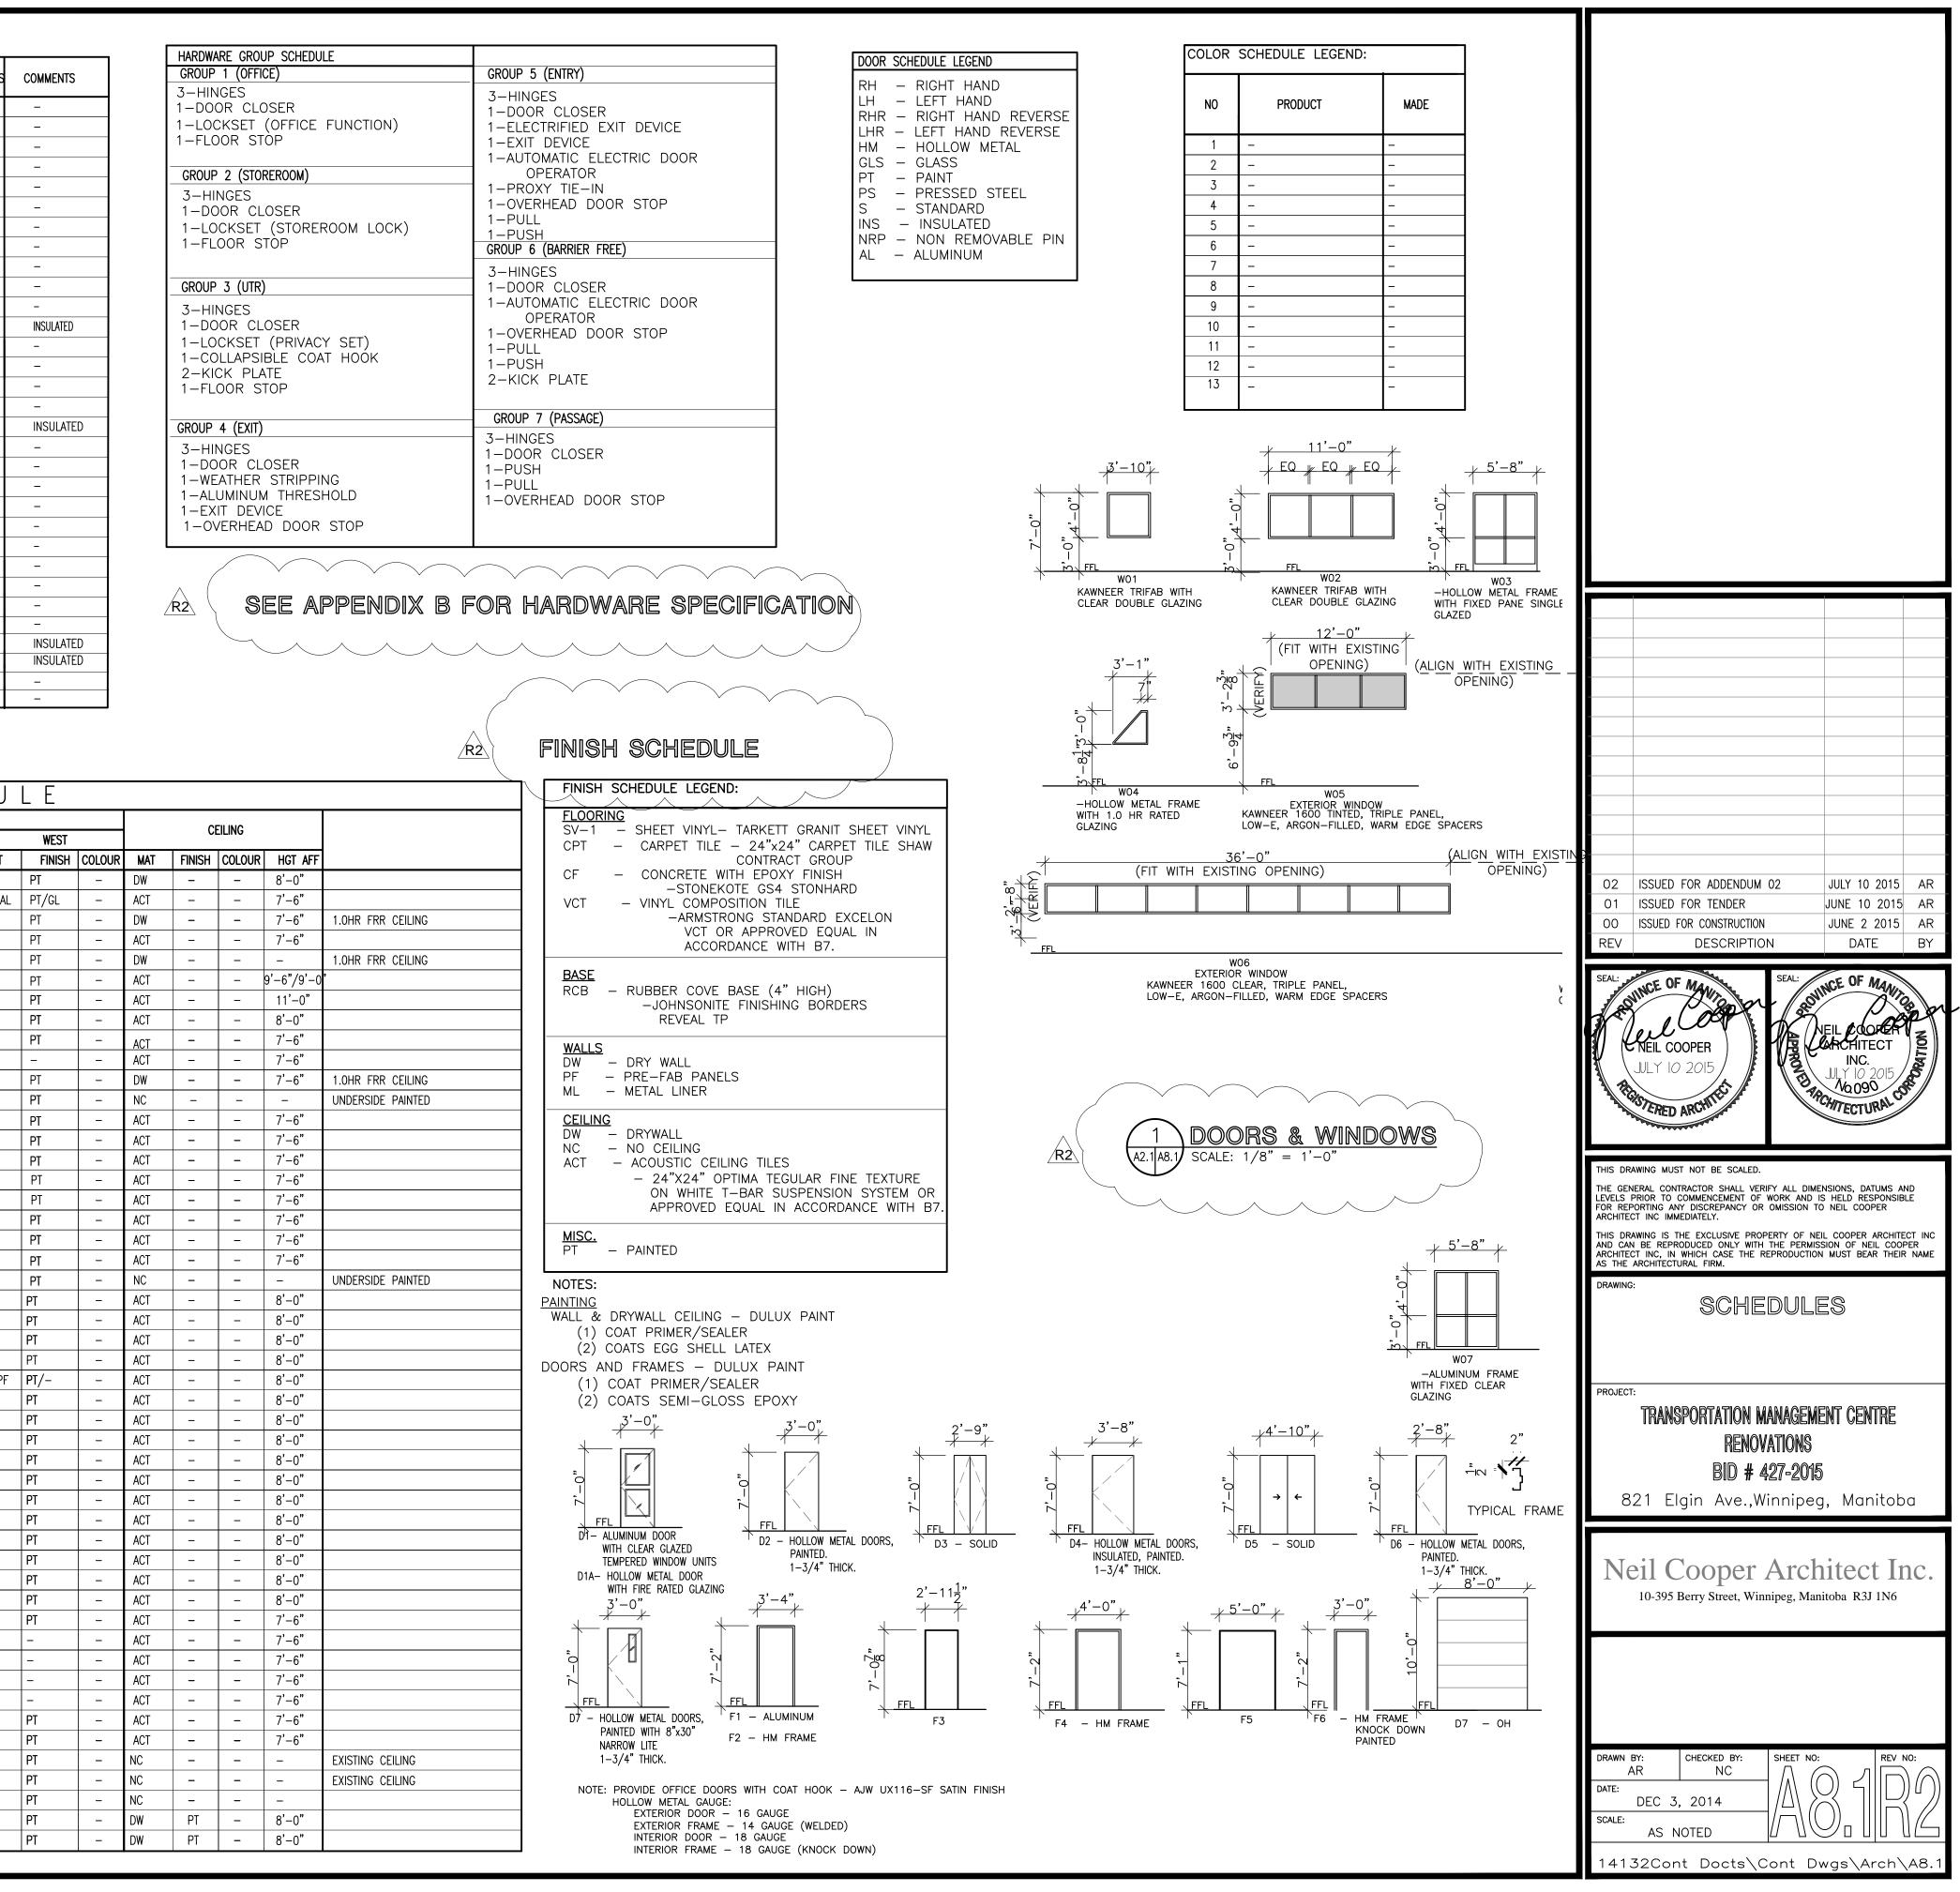

|  |       |                           |                  | DΟ      | 0     | R,  | S C  | ΗE     | DU     | LΕ      |     |      |        |        |     |        |         |   |
|--|-------|---------------------------|------------------|---------|-------|-----|------|--------|--------|---------|-----|------|--------|--------|-----|--------|---------|---|
|  | DOOR  |                           | DC               | OOR R2  |       |     |      |        |        | FRAME   |     |      |        |        | HDW | FIRE   |         |   |
|  | NO    | TO ROOM                   | SIZE             | SWING   | TYPE  | MAT | CORE | FINISH | COLOUR | PROFILE | MAT | TYPE | FINISH | COLOUR |     | RATING | GRILLES |   |
|  | D01   | VEST                      | 3'-0" x 7'-0"    | LHR     | D1A ( | HM  | GL   | -      | -      | -       | HM  | F2   | -      | -      | 5   | 0.75H  |         |   |
|  | D02   | STORE                     | 3'-0" x 7'-0"    | RHR     | D2    | HM  | -    | PT     | -      | S       | HM  | F2   | PT     | -      | 2   | 0.75H  |         | _ |
|  | ~D03/ | TIME-WAITING AREA         | 3'-0" x 7'-0"    | LH      | D1    | AL  | GL   | -      | -      | -       | AL  | F1   | -      | -      | 1   | -      |         |   |
|  | D03A  | COATS                     | 4'-10" x 7'-0"   | SLIDE   | D5    | -   | -    | -      | -      | -       | -   | F5   | -      | -      | -   | -      |         |   |
|  | DO3B  | STORAGE                   | 3'-0" x 7'-0"    | RHR     | D2    | НМ  | -    | PT     | -      | S       | HM  | F2   | PT     | -      | -   | 0.75H  |         |   |
|  | D04   | MEETING ROOM              | 3'−0" x 7'−0" ∕F | RH      | D7    | НМ  | -    | PT     | -      | S       | HM  | F2   | PT     | -      | 7   | -      |         |   |
|  | D05   | TMC                       | 3'-0" x 7'-0"    | LH      | D7    | HM  | -    | PT     | -      | S       | HM  | F2   | PT     | -      | 1   | -      |         | - |
|  | D06   | TMC SUPERVISOR            | 3'-0" x 7'-0"    | LH      | D2    | HM  | -    | PT     | -      | S       | HM  | F2   | PT     | -      | 1   | -      |         |   |
|  | D07   | LAB FOREMAN               | 3'-0" x 7'-0"    | RH      | D2    | HM  | -    | PT     | -      | S       | HM  | F2   | PT     | -      | 1   | -      |         |   |
|  | D08   | JANITOR ROOM              | 2'-8" x 7'-0"    | RH      | D6    | НМ  | -    | PT     | -      | S       | HM  | F6   | PT     | -      | 2   | 0.75H  |         | - |
|  | D09   | SERVER                    | 3'-0" x 7'-0"    | LH      | D2    | НМ  | -    | PT     | -      | S       | HM  | F2   | PT     | -      | 2   | 0.75H  |         |   |
|  | D09A  | LAB                       | 3'-0" x 7'-0"    | LHR     | D4    | НМ  | -    | PT     | -      | S       | HM  | F4   | PT     | -      | 5   | 0.75h  |         |   |
|  | D10   | HWT                       | 2'-8" x 7'-0"    | LHR/RHR | D3    | -   | -    | -      | -      | -       | -   | F3   | -      | -      | -   | -      |         | - |
|  | D11   | WASH ROOM                 | 3'-0" x 7'-0"    | RH      | D2    | НМ  | -    | PT     | -      | S       | HM  | F2   | PT     | -      | 6   | -      |         | - |
|  | D12   | UTR                       | 3'-0" x 7'-0"    | RH      | D2    | НМ  | -    | PT     | -      | S       | HM  | F2   | PT     | -      | 3   | -      |         |   |
|  | D13   | LOCKERS                   | 3'-0" x 7'-0"    | RH      | D2    | НМ  | -    | PT     | -      | S       | HM  | F2   | PT     | -      | 7   | -      |         | - |
|  | D14   | GARAGE                    | 3'-8" x 7'-0"    | RH      | D4    | НМ  | -    | PT     | -      | S       | HM  | F4   | PT     | -      | 4   | 0.75H  |         |   |
|  | D15   | MEETING ROOM              | 3'-0" x 7'-0"    | RH      | D7    | НМ  | -    | PT     | -      | S       | HM  | F2   | PT     | -      | 7   | -      |         | - |
|  | D16   | TIMINGS 1                 | 3'-0" x 7'-0"    | LH      | D2    | НМ  | -    | PT     | -      | S       | HM  | F2   | PT     | -      | 1   | -      |         | - |
|  | D17   | TIMINGS 2                 | 3'-0" x 7'-0"    | LH      | D2    | НМ  | -    | PT     | -      | S       | HM  | F2   | PT     | _      | 1   | -      |         | - |
|  | D18   | TIMINGS 3                 | 3'-0" x 7'-0"    | LH      | D2    | НМ  | -    | PT     | -      | S       | HM  | F2   | PT     | -      | 1   | -      |         | - |
|  | D19   | TIMINGS 4                 | 3'-0" x 7'-0"    | LH      | D2    | НМ  | -    | PT     | -      | S       | HM  | F2   | PT     | -      | 1   | -      |         | - |
|  | D20   | SUPERVISOR SIGNAL SYSTEMS | 3'-0" x 7'-0"    | RH      | D2    | НМ  | -    | PT     | -      | S       | HM  | F2   | PT     | -      | 1   | -      |         | - |
|  | D21   | PROJECT MANAGER           | 3'-0" x 7'-0"    | LH      | D2    | НМ  | -    | PT     | -      | S       | HM  | F2   | PT     | -      | 1   | -      |         | - |
|  | D22   | SUPERVISOR OPERATION      | 3'-0" x 7'-0"    | RH      | D2    | НМ  | -    | PT     | -      | S       | HM  | F2   | PT     | _      | 1   | _      |         |   |
|  | D23   | ELECTRICAL ROOM           | 3'-0" x 7'-0"    | RHR     | D2    | НМ  | -    | PT     | -      | S       | HM  | F2   | PT     | _      | 2   | 1.5H   |         | - |
|  | D24   | STORAGE ADDITION          | 3'-8" x 7'-0"    | RH      | D4    | НМ  | -    | PT     | -      | S       | HM  | F4   | PT     | -      | 1   | 1.5H   |         | - |
|  | D25   | STORAGE ADDITION          | 3'-0" x 7'-0"    | LHR     | D2    | НМ  | -    | PT     | -      | S       | HM  | F2   | PT     | -      | 4   | 0.75H  |         |   |
|  | D26   | STORAGE ADDITION          | 8'-0" x 10'-0"   | OH      | -     | -   | -    | -      | -      | -       | -   | -    | -      | -      | -   | -      |         | - |
|  | D27   | UNISEX SHOWER             | 3'-0" x 7'-0"    | RHR     | D2    | HM  | -    | PT     | -      | S       | HM  | F2   | PT     | -      | 3   | -      |         | - |
|  | D28   | UNISEXLOCKER              | 3'-0" x 7'-0"    | LH      | D2    | HM  | -    | PT     | -      | S       | HM  | F2   | PT     | -      | 7   | -      |         | - |

|      |                            | FLOOR    |        |      |   |         |        |        |     |        | WA     | 115         |        |         |          |  |
|------|----------------------------|----------|--------|------|---|---------|--------|--------|-----|--------|--------|-------------|--------|---------|----------|--|
| ROOM | ROOM NAME                  | FLOORING |        | BASE |   |         | NORTH  |        |     | EAST   |        | WALLS SOUTH |        |         | <b>—</b> |  |
| NO   |                            | MAT      | COLOUR | MAT  |   | MAT     | FINISH | COLOUR | MAT | FINISH | COLOUR | MAT         | FINISH | COLOUR  | MAT      |  |
| R01  | VEST                       | SV-#     | _      | RCB  | - | AL      | GL     | _      | DW  | PT     | _      | DW          | PT     | -       | DW       |  |
| R02  | HALLWAY 1                  | sv-#     | _      | RCB  | _ | _       | -      | _      | DW  | PT     | _      | AL          | GL     | _       | DW//     |  |
| R02A | STORE 1                    | sv-#     | _      | RCB  | _ | DW      | PT     | _      | DW  | PT     | _      | DW          | PT     | -       | DW       |  |
| R03  | TMC WAITING AREA           | CPT      | _      | RCB  | _ | DW      | PT     | _      | GL  | _      | _      | DW          | PT     | _       | DW       |  |
| R03A | STORE 2                    | SV-#     | _      | RCB  | _ | DW      | PT     | _      | DW  | PT     | _      | DW          | PT     | _       | DW       |  |
| R04  | MEETING ROOM               | CPT      | _      | RCB  | _ | DW      | PT     | _      | DW  | PT     | _      | DW          | PT     | _       | DW       |  |
| R05  | ТМС                        | CPT      | _      | RCB  | _ | DW      | PT     | _      | DW  | PT     | _      | DW          | PT     | _       | DW       |  |
| R06  | TMC SUPERVISOR             | CPT      | _      | RCB  | _ | DW      | PT     | _      | DW  | PT     | _      | DW          | PT     | _       | DW       |  |
| R07  | LAB FOREMAN                | SV-#     | _      | RCB  | _ | DW      | PT     | -      | DW  | PT     | _      | DW          | PT     | _       | DW       |  |
| R08  | HALLWAY 2                  | CF       | _      | RCB  |   | DW      | PT     | _      | DW  | PT     | _      | DW          | PT     | _       | _        |  |
| R08A | JAN                        | CF       | _      | RCB  | _ | DW      | PT     | _      | DW  | PT     | _      | DW          | PT     | _       | DW       |  |
| R09  | LAB                        | CF       | _      | RCB  | _ | DW      | PT     | _      | DW  | PT     | _      | DW          | PT     | _       | DW       |  |
| R10  | OFFICE 2                   | CF       | _      | RCB  |   | DW      | PT     | _      | DW  | PT     | _      | DW          | PT     | _       | DW       |  |
| R11  | OFFICE 1                   | CF       | _      | RCB  | _ | DW      | PT     | _      | DW  | PT     | _      | DW          | PT     | _       | DW       |  |
| R12  | LUNCH ROOM                 | SV-#     | _      | RCB  | _ | DW      | PT     | _      | DW  | PT     | _      | -           | _      | _       | DW       |  |
| R13  | HALLWAY 3                  | CF       |        | RCB  |   |         |        | _      | DW  | PT     |        | DW          | PT     | _       | DW       |  |
| R13A | HALLWAT 5                  | CF       | _      | RCB  |   | _<br>DW | PT     | _      | DW  | PT     |        | DW          | PT     | _       | DW       |  |
| R13A | WASHROOM                   | SV-#     | _      | RCB  |   | DW      | PT     | _      | DW  | PT     |        | DW          | PT     | -       | DW       |  |
| R14  | UTR                        | "        |        |      |   |         | PT     |        | DW  | PT     | -      | DW          | PT     |         | DW       |  |
|      |                            | SV-#     | -      | RCB  | - | DW      |        | _      |     |        | -      |             |        | -       |          |  |
| R16  | LOCKERS                    | SV-#     | _      | RCB  | - | DW      | PT     | -      | DW  | PT     | -      | DW          | PT     | -       | DW       |  |
| R17  | EXISTING GARAGE            | CF       | -      | RCB  | - | CMU     | PT     | -      | CMU | PT     | -      | -           | -      | -       | DW       |  |
| R18  | ASSETS ENGINEER            | CPT      | -      | RCB  | - | DW      | PT     | -      | DW  | PT     | -      | DW          | PT     | -       | DW       |  |
| R19  | MEETING ROOM               | CPT      | -      | RCB  | - | DW      | PT     | -      | DW  | PT     | -      | DW          | PT     | -       | DW       |  |
| R20  | RECORDS                    | CPT      | -      | RCB  | - | DW      | PT     | -      | PF  | -      | -      | PF          | -      | -       | DW       |  |
| R21  | CLERKS                     | CPT      | -      | RCB  | - | PF      | -      | -      | PF  | -      | -      | DW          | PT     | -       | DW       |  |
| R22  | HALLWAY 4                  | CPT      | -      | RCB  | - | DW      | PT     | -      | DW  | PT     | -      | DW          | PT     | -       | DW/P     |  |
| R23  | WOMEN                      | SV-#     | -      | RCB  | - | DW      | PT     | -      | DW  | PT     | -      | DW          | PT     | -       | DW       |  |
| R24  | MEN                        | SV−#     | -      | RCB  | _ | DW      | PT     | -      | DW  | PT     | -      | DW          | PT     | -       | DW       |  |
| R25  | ASSETS ANALYST             | CPT      | -      | RCB  | - | DW      | PT     | -      | DW  | PT     | -      | DW          | PT     | -       | DW       |  |
| R26  | TRAFFIC SIGNALS ENGINEER   | CPT      | -      | RCB  | _ | DW      | PT     | -      | DW  | PT     | _      | DW          | PT     | -       | DW       |  |
| R27  | PROCUREMENT                | CPT      | _      | RCB  |   | DW      | PT     | -      | DW  | PT     | _      | DW          | PT     | -       | DW       |  |
| R28  | TIMINGS 1                  | CPT      | -      | RCB  | - | DW      | PT     | -      | DW  | PT     | -      | DW          | PT     | -       | DW       |  |
| R29  | TIMINGS 2                  | CPT      | -      | RCB  | - | DW      | PT     | -      | DW  | PT     | -      | DW          | PT     | -       | DW       |  |
| R30  | TIMINGS 3                  | CPT      | -      | RCB  | - | DW      | PT     | -      | DW  | PT     | -      | DW          | PT     | -       | DW       |  |
| R31  | TIMINGS 4                  | CPT      | _      | RCB  | - | DW      | PT     | -      | DW  | PT     | -      | DW          | PT     | -       | DW       |  |
| R32  | SUPERVISOR SIGNALS TIMINGS | CPT      | -      | RCB  | - | DW      | PT     | -      | DW  | PT     | -      | DW          | PT     | -       | DW       |  |
| R33  | HALLWAY 3                  | CPT      | -      | RCB  | - | DW      | PT     | -      | DW  | PT     | -      | DW          | PT     | -       | DW       |  |
| R34  | PROJECTS MANAGER           | CPT      | -      | RCB  | - | DW      | PT     | -      | DW  | PT     | -      | DW          | PT     | -       | DW       |  |
| R35  | SENIOR DESIGN              | CPT      | -      | RCB  | - | DW      | PT     | -      | DW  | PT     | -      | PF          | -      | -       | -        |  |
| R36  | DESIGN                     | CPT      | _      | RCB  | _ | PF      | -      | _      | DW  | PT     | _      | PF          | -      | -       | -        |  |
| R37  | RECORDS                    | CPT      | -      | RCB  | - | PF      | -      | _      | DW  | PT     | _      | PF          | -      | -       | -        |  |
| R38  | CONSTRUCTION COORDINATOR   | CPT      | -      | RCB  | _ | PF      | -      | -      | DW  | PT     | -      | DW          | PT     | -       | _        |  |
| R39  | SUPERVISOR OPERATIONS      | CPT      | _      | RCB  | _ | DW      | PT     | _      | DW  | PT     | _      | DW          | PT     | _       | DW       |  |
| R40  | STUDENT AREA               | CPT      | _      | RCB  | - | DW      | PT     | -      | _   | -      | _      | DW          | PT     | -       | DW       |  |
| R41  | STAIRS 1                   | VCT      | _      | RCB  | _ | DW      | PT     | _      | _   | -      | _      | DW          | PT     | _       | DW       |  |
| R42  | STAIRS 2                   | VCT      | _      | RCB  | _ | DW      | PT     | _      | _   | _      | _      | DW          | PT     | _       | DW       |  |
| R43  | STORAGE ADDITION           | CF       | _      | RCB  | _ | ML      | PT     | _      | ML  | PT     | _      | ML          | PT     | _       | ML       |  |
| R44  | UNISEX LOCKER              | SV-#     | _      | RCB  |   | DW      | PT     | _      | DW  | PT     |        | EXISTING    | PT     | _       | DW       |  |
|      |                            |          |        | RCB  |   | DW      | PT     |        | DW  | PT     |        | DW          | PT     | <b></b> | DW       |  |