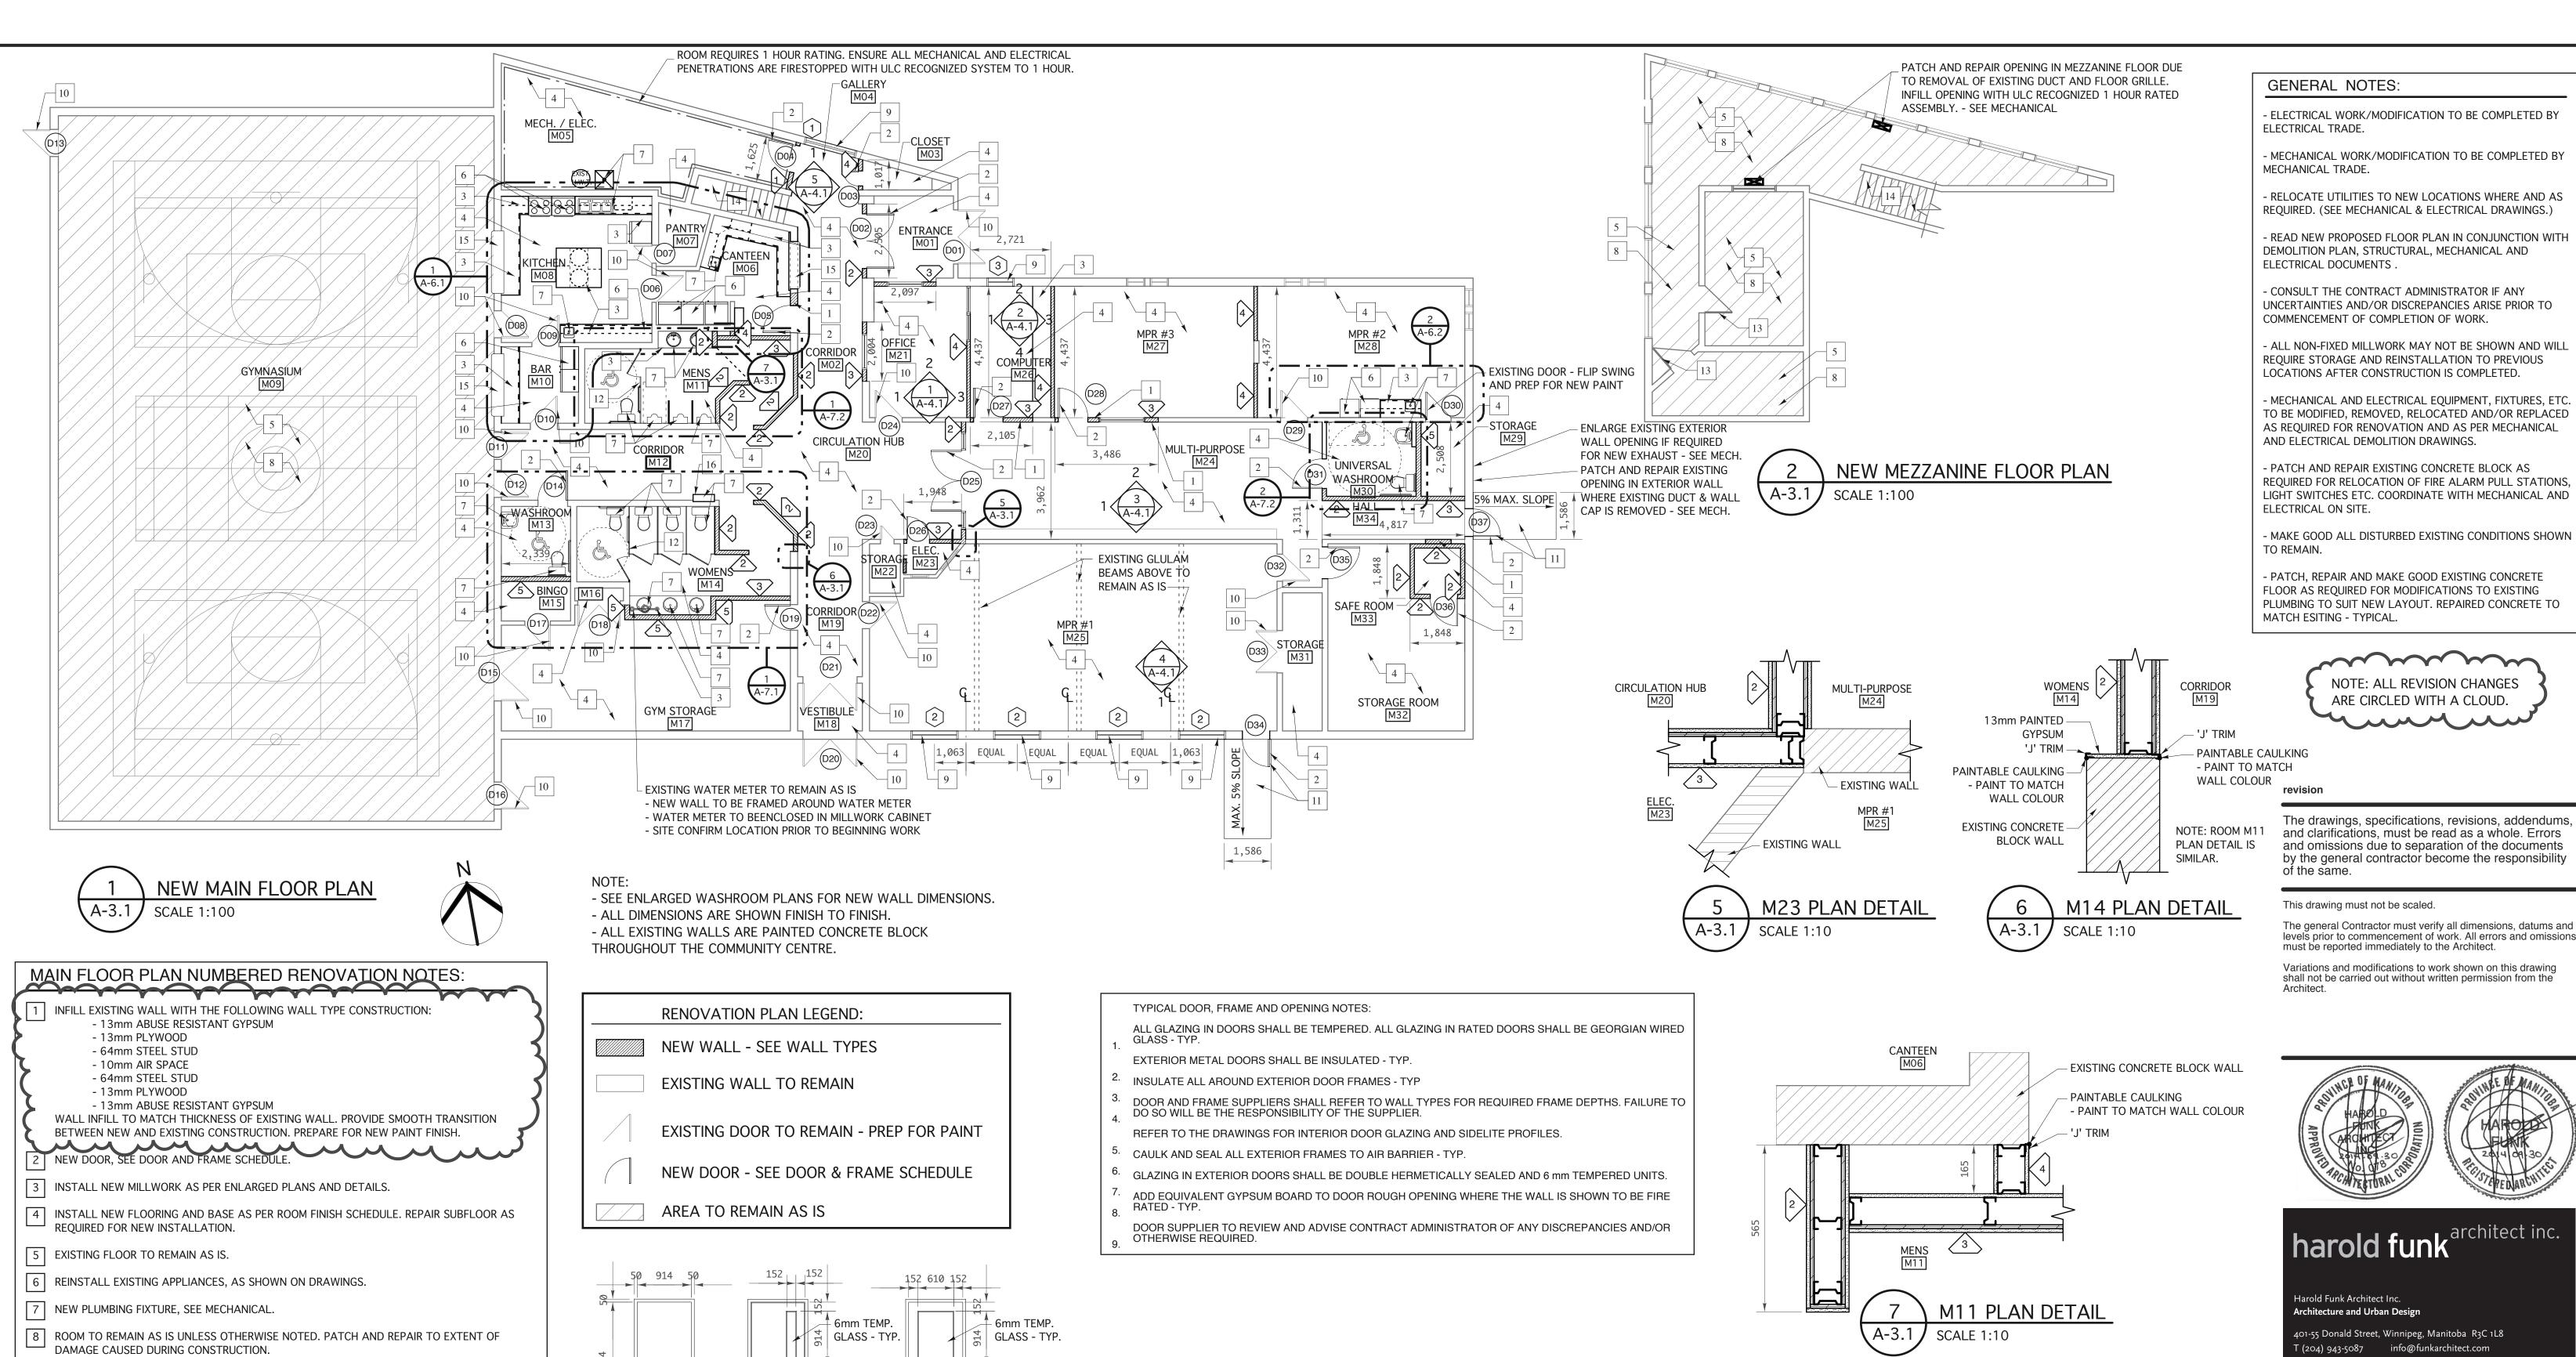

NOTE: FRAME DETAIL

ARE SIMILAR

6mm TEMP.

GLASS - TYP.

FOR WALL TYPES 2 & 4

FRAME TYPE 1 - METAL INTERIOR

**SCALE 1:10** 

13mm GYPSUM

METAL FRAME

- 13mm PLYWOOD

- 92mm STEEL STUD

DOOR FRAME TYPE SCHEDULE

13mm GYPSUM

- CAULK ALL AROUND

9 NEW WINDOW. PROVIDE ROUGH OPENINGS FOR NEW WINDOWS AS REQUIRED. PATCH, REPAIR

ENSURE SMOOTH TRANSITION, LAP AND SEAL ALL BARRIERS AS REQUIRED TO ENSURE ENVELOPE CONTINUITY. INSTALL STEEL ANGLE TO SUPPORT NEW WINDOW OPENINGS AS

11 NEW EXTERIOR DOOR. PROVIDE ROUGH OPENING FOR NEW DOOR AS REQUIRED. PATCH, REPAIR

ENSURE SMOOTH TRANSITION, LAP AND SEAL ALL BARRIERS AS REQUIRED TO ENSURE

SLAB TO BE DOWELED INTO BUILDING. GENTALLY SLOPE SLAB, PROVIDE LESS THAN 5%

14 EXISTING STAIR AND HANDRAIL TO REMAIN AS IS. PREPARE EXISTING GATE FOR NEW PAINT.

STEEL SHELF AND PREPARE ROLLING SHUTTER FOR NEW PAINT.

15 EXISTING STAINLESS STEEL PASS-THROUGH SHELF AND ROLLING SHUTTER. CLEAN STAINLESS

16 CHIP-UP, PATCH AND REPAIR CONCRETE FLOOR SLAB IF/AS REQUIRED FOR INSTALLATION OF

AND MAKE GOOD AT ALL DAMAGED CONDITIONS. INFILL CONSTRUCTION TO MATCH EXISTING.

ENVELOPE CONTINUITY. PROVIDE NEW 125mm CONCRETE SLAB ON GRADE ON 152mm (MIN.)

COMPACTED GRANULAR FILL ON COMPACTED SUBGRADE, WITH REINFORCEMENT 10M @ 16"

O.C. EACH WAY 38mm FROM TOP OF SLAB. PROVIDE SAW CUTS @ 3000mm O.C. (MAX.) NEW

10 EXISTING DOOR TO REMAIN AS IS, REPAIR AS REQUIRED AND PREP FOR PAINT.

SHOWN ON STRUCTURAL DRAWINGS.

SLOPE DOWN TO EXISTING GRADE.

13 EXISTING DOOR TO REMAIN AS IS.

NEW WATER FOUNTAIN.

12 NEW TOILET PARTITIONS.

AND MAKE GOOD OF ALL DAMAGED CONDITIONS. INFILL CONSTRUCTION TO MATCH EXISTING.

A

50 152 610 152 914 50

T.G.

A-3.1

T.G.

**SCALE 1:50** 

- 6mm TEMP.

GLASS - TYP.

6mm TEMP.

GLASS - TYP.

DOOR SCHEDULE

50 627 50 914 914 50 627 50

T.G.

T.G.

NOTE: T.G. = TEMPERED GLASS

NOTE: ALL REVISION CHANGES

ARE CIRCLED WITH A CLOUD.

NOTE: SITE CONFIRM

FRAME TYPE 3 - METAL EXTERIOR

- EXISTING CONCRETE BLOCK WALL

WOOD BLOCKING AS REQUIRED

- EXISTING RIGID INSULATION

PRE-FINISHED METAL TRIM

- CAULK ALL AROUND

INSULATED METAL FRAME

**EXISTING EXTERIOR** 

WALL TYPE

FIRE-CAULK ALL

AROUND FRAME

RATED METAL FRAME

92mm STEEL STUD

FRAME TYPE 2 - FIRE-RATED METAL INTERIOR

16mm TYPE 'X' GYPSUM

WESTON MEMORIAL COMMUNITY **CENTRE - PROJECT RENOVATION** WINNIPEG, MANITOBA

(204) 949-9231 funkarchitect.com

## sheet title

**NEW MAIN FLOOR & MEZZANINE PLAN** 

## **BID OPPORTUNITY #:** 824-2014

drawing number project number: 14-004 AS SHOWN J.R. H.F. **R1** SEPT. 30, 2014