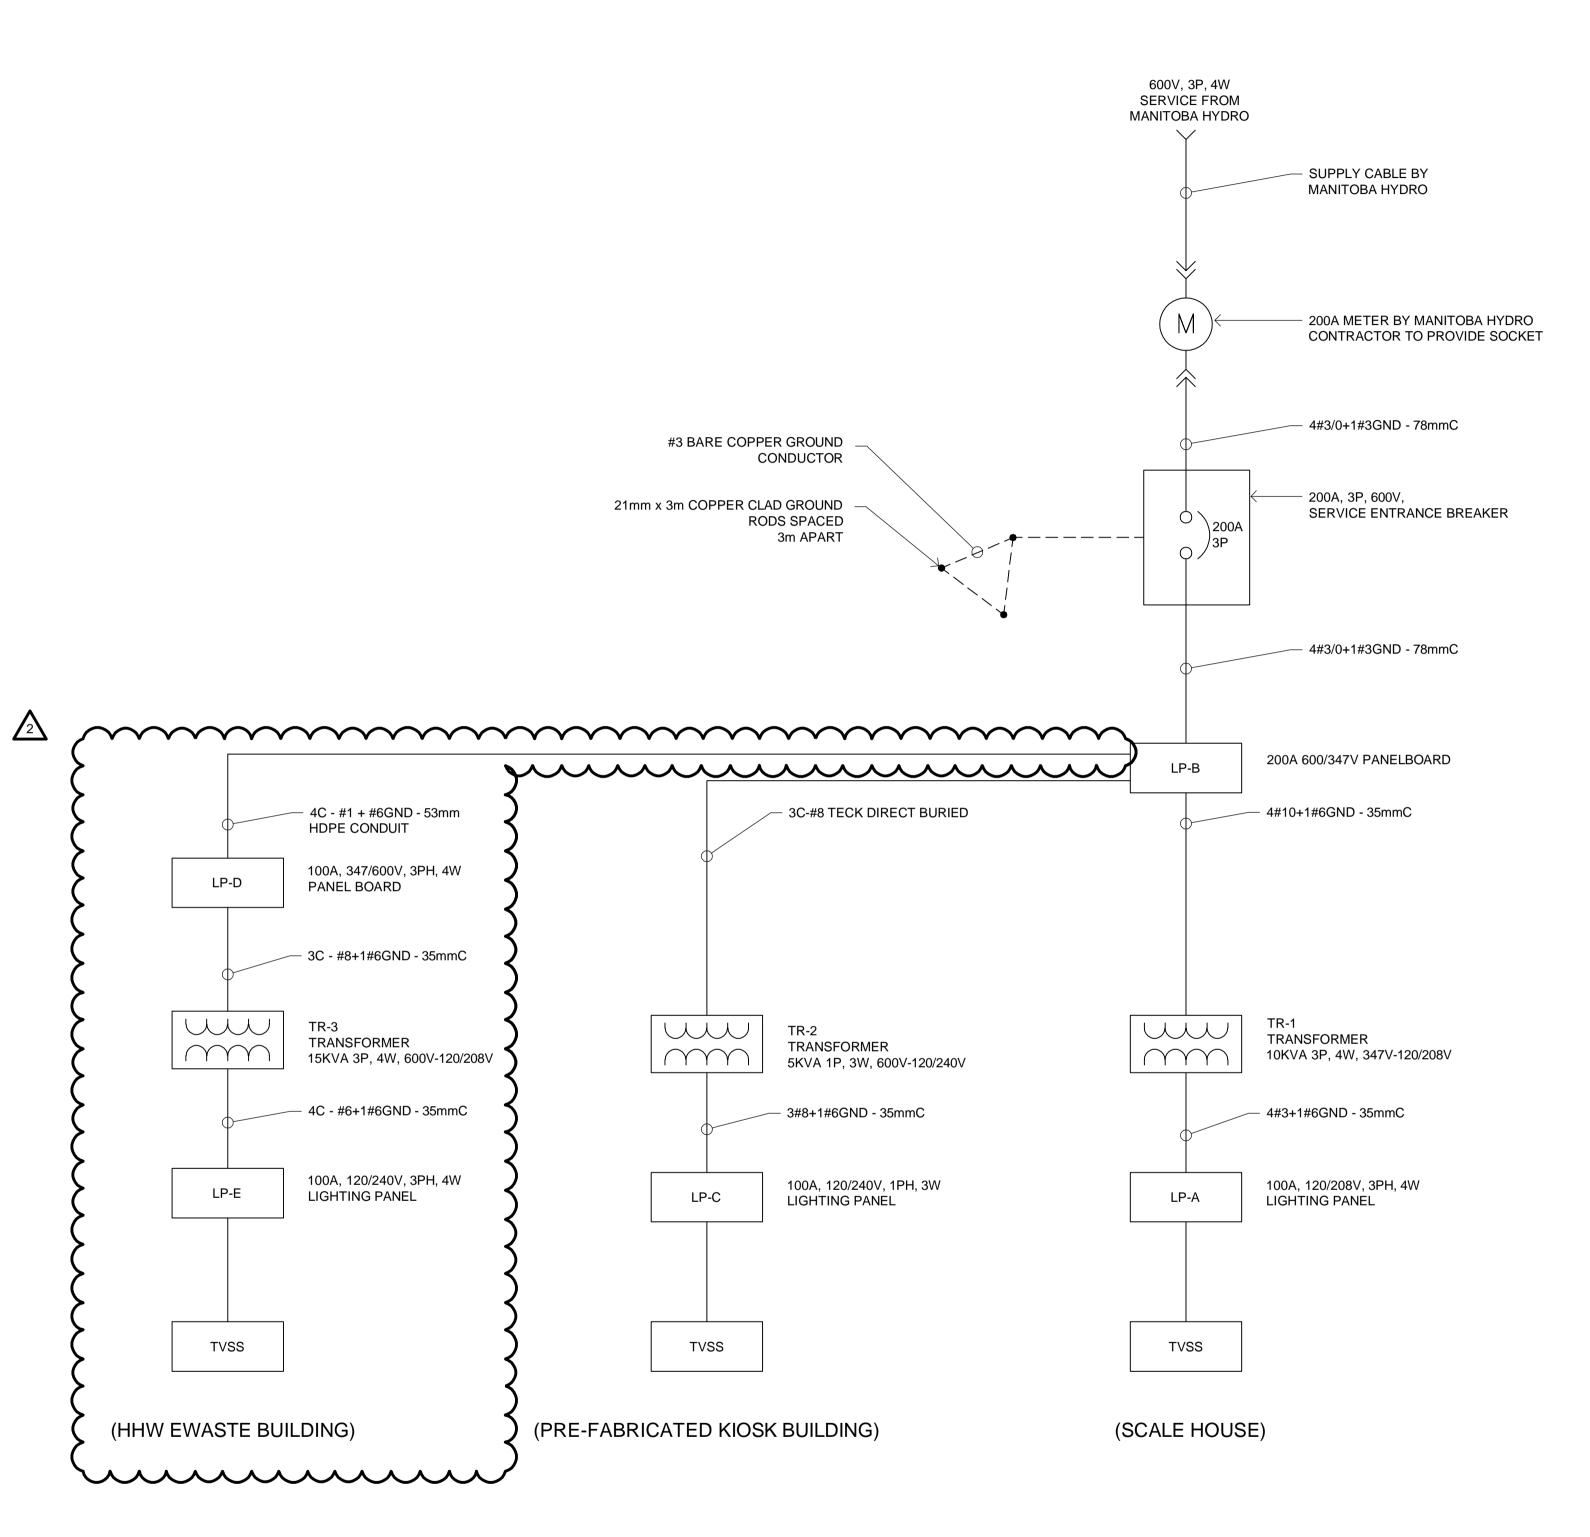

## ONE LINE DIAGRAM SCALE: N.T.S.

| B.M.<br>ELEV.   |                             |                  |                  | DESIGNED<br>BY   | JAD       | 1.                           | ENGINEER'S SEAL             |
|-----------------|-----------------------------|------------------|------------------|------------------|-----------|------------------------------|-----------------------------|
|                 |                             |                  |                  | DRAWN<br>BY      | MS        |                              | OF MAL STAMPED BY           |
|                 |                             |                  |                  | CHECKED<br>BY    | BM        | DILLON                       | B.L.<br>MOORE<br>2014/06/19 |
|                 |                             |                  |                  | APPROVED<br>BY   | ARR       | CONSULTING                   | PROFESSION                  |
| 2               | ISSUED FOR ADDENDUM #1      | 14/07/08         | ARR              | HOR. SCALE       | AS NOTED  | RELEASED FOR<br>CONSTRUCTION | CONSULTANT PROJECT          |
| 1<br><b>NO.</b> | ISSUED FOR TENDER REVISIONS | 14/06/19<br>DATE | ARR<br><b>BY</b> | VERTICAL<br>DATE | JULY 2014 | DATE                         | 13-8224                     |