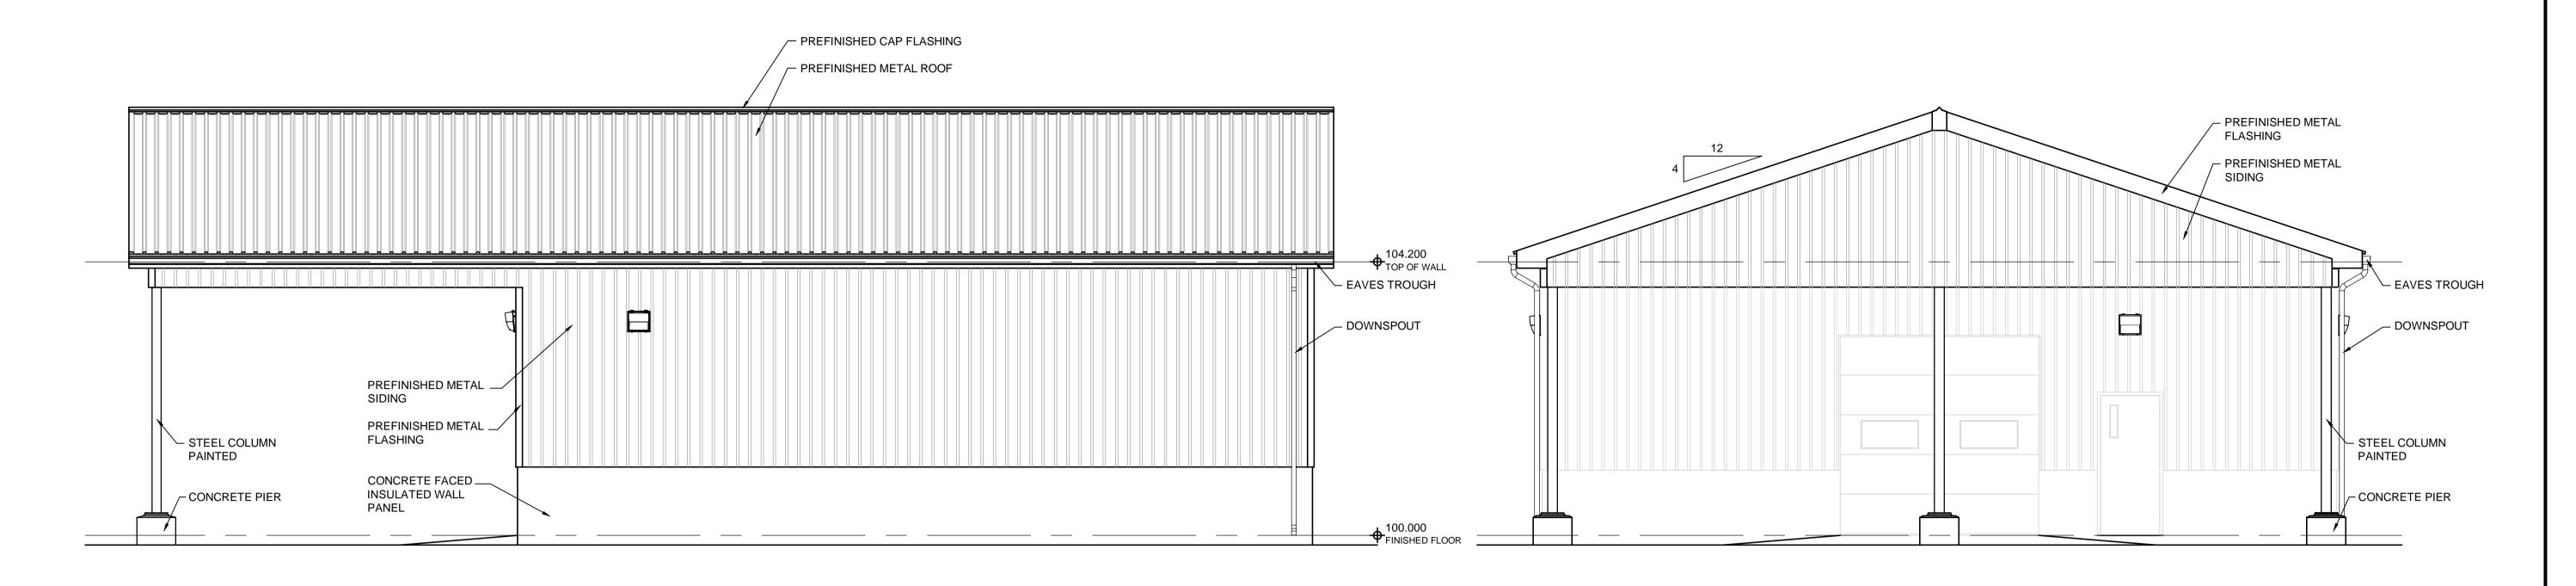

## NORTH ELEVATION





| B.M.<br>ELEV. |                        |          |     | DESIGNED<br>BY | LDP       | <sup>'</sup> 't              | ENGINEER'S SEAL                                     |
|---------------|------------------------|----------|-----|----------------|-----------|------------------------------|-----------------------------------------------------|
|               |                        |          |     | DRAWN<br>BY    | PDR       |                              | ROUNCE OF MANYO<br>ORIGINAL<br>STAMPED BY<br>E.W.G. |
|               |                        |          |     | CHECKED<br>BY  | LDP       | DILLON                       | GUEST<br>2014/07/08                                 |
|               |                        |          |     | APPROVED<br>BY | A