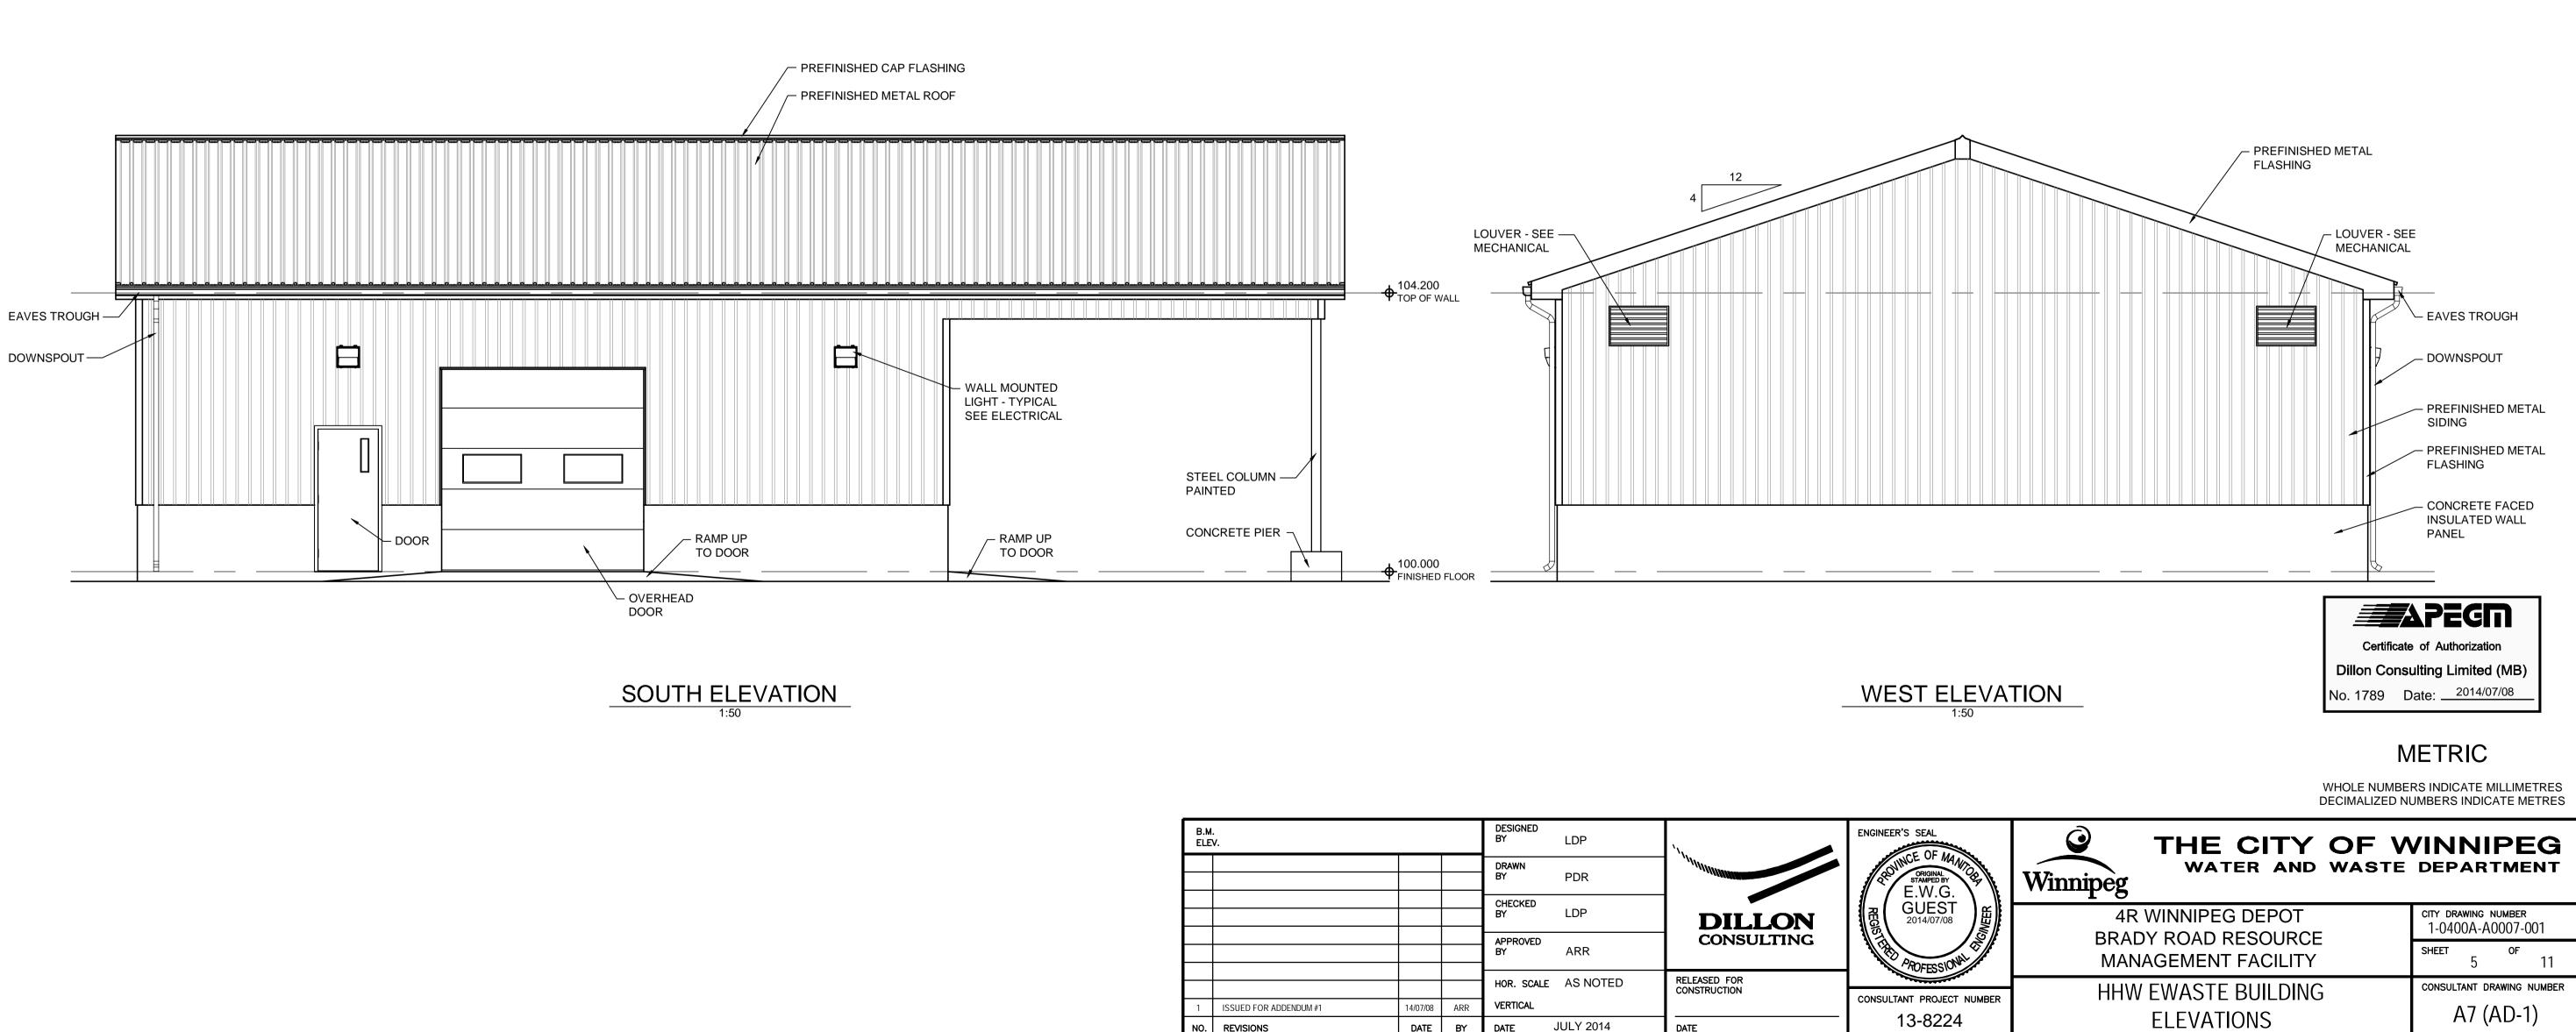

## NORTH ELEVATION

| B.M.<br>ELEV. |                        |          |     | DESIGNED<br>BY | LDP       | <sup>'</sup> 't              | ENGINEER'S SEAL                                     |
|---------------|------------------------|----------|-----|----------------|-----------|------------------------------|-----------------------------------------------------|
|               |                        |          |     | DRAWN<br>BY    | PDR       |                              | ROUNCE OF MANYO<br>ORIGINAL<br>STAMPED BY<br>E.W.G. |
|               |                        |          |     | CHECKED<br>BY  | LDP       | DILLON                       | GUEST<br>2014/07/08                                 |
|               |                        |          |     | APPROVED<br>BY | ARR       | CONSULTING                   | PROFESSIONAL                                        |
|               |                        |          |     | HOR. SCALE     | AS NOTED  | RELEASED FOR<br>CONSTRUCTION |                                                     |
| 1             | ISSUED FOR ADDENDUM #1 | 14/07/08 | ARR | VERTICAL       |           |                              | CONSULTANT PROJECT NU                               |
| NO.           | REVISIONS              | DATE     | BY  | DATE           | JULY 2014 | DATE                         | 13-8224                                             |