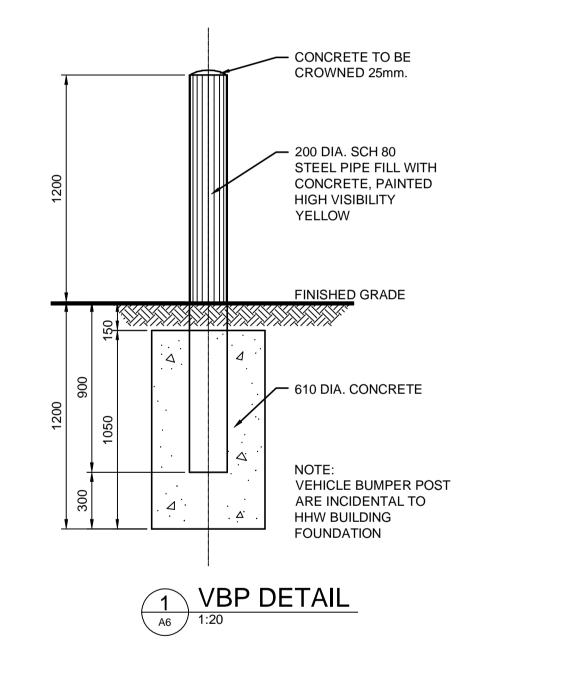

\CAD\DFS\138224\01-Architectura\\01-Contract\Brady Road\138224 01 ARCH CO

|                                                     |                                                                                                                                                                             |       |        | DC        | DOF                                     | R SC   | HE      | DUI    | E          |                            |        |        |                |         |
|-----------------------------------------------------|-----------------------------------------------------------------------------------------------------------------------------------------------------------------------------|-------|--------|-----------|-----------------------------------------|--------|---------|--------|------------|----------------------------|--------|--------|----------------|---------|
|                                                     | DOOR                                                                                                                                                                        |       |        |           |                                         |        |         |        | FRAME      |                            |        |        |                |         |
| DOOR NUMBER                                         | DOOR TYPE                                                                                                                                                                   | WIDTH | HEIGHT | THICKNESS | MATERIAL                                | FINISH | GLAZING | RATING | FRAME TYPE | MATERIAL                   | FINISH | RATING | HARDWARE GROUP | REMARKS |
| D-06                                                | NL                                                                                                                                                                          | 914   | 2134   | 45        | НМ                                      | PAINT  | Т       |        | F-1        | НМ                         | PAINT  |        | 1              | INSULAT |
| D-07                                                | NL                                                                                                                                                                          | 914   | 2134   | 45        | нм                                      | PAINT  | т       |        | F-1        | нм                         | PAINT  |        | 1              | INSULAT |
| D-08                                                | ОН                                                                                                                                                                          | 3048  | 3048   | 50        | STL                                     | PREFIN | -       |        | (1)        | -                          | -      |        |                | INSULAT |
| D-09                                                | ОН                                                                                                                                                                          | 3048  | 3048   | 50        | STL                                     | PREFIN | -       |        | (1)        | -                          | -      |        |                | INSULAT |
|                                                     |                                                                                                                                                                             |       |        |           |                                         |        |         |        |            |                            |        |        |                |         |
|                                                     |                                                                                                                                                                             |       |        |           |                                         |        |         |        |            |                            |        |        |                |         |
|                                                     | ABBREVIATIONS                                                                                                                                                               |       |        |           |                                         |        |         |        |            |                            |        |        |                |         |
|                                                     |                                                                                                                                                                             |       |        |           | T TEMPERED SEALED<br>DOUBLE GLAZED UNIT |        |         |        | г          | (1) SEE 2/A10 AND 2A/A10 F |        |        |                |         |
| HM                                                  | NL NARROW LITE<br>HM HOLLOW METAL                                                                                                                                           |       |        | STL STEEL |                                         |        |         |        |            |                            |        |        |                |         |
| ОН                                                  |                                                                                                                                                                             |       |        |           |                                         | SILLL  |         |        |            |                            |        |        |                |         |
|                                                     | HARDWARE GROUPINGS                                                                                                                                                          |       |        |           |                                         |        |         |        |            |                            |        |        |                |         |
| GRO                                                 | GROUP 1                                                                                                                                                                     |       |        |           |                                         |        |         |        |            |                            |        |        |                |         |
| PANI<br>KABA<br>MEDI<br>CLOS<br>WEA<br>DOOI<br>THRE | SINGLE EXTERIOR DOOR<br>PANIC BAR<br>KABA E-PLEX KEYLESS LOCK<br>MEDICO SECURITY CYLINDER<br>CLOSER<br>WEATHER STRIPPING<br>DOOR SWEEP<br>THRESHOLD<br>FULL HEIGHT ASTRAGAL |       |        |           |                                         |        |         |        |            |                            |        |        |                |         |