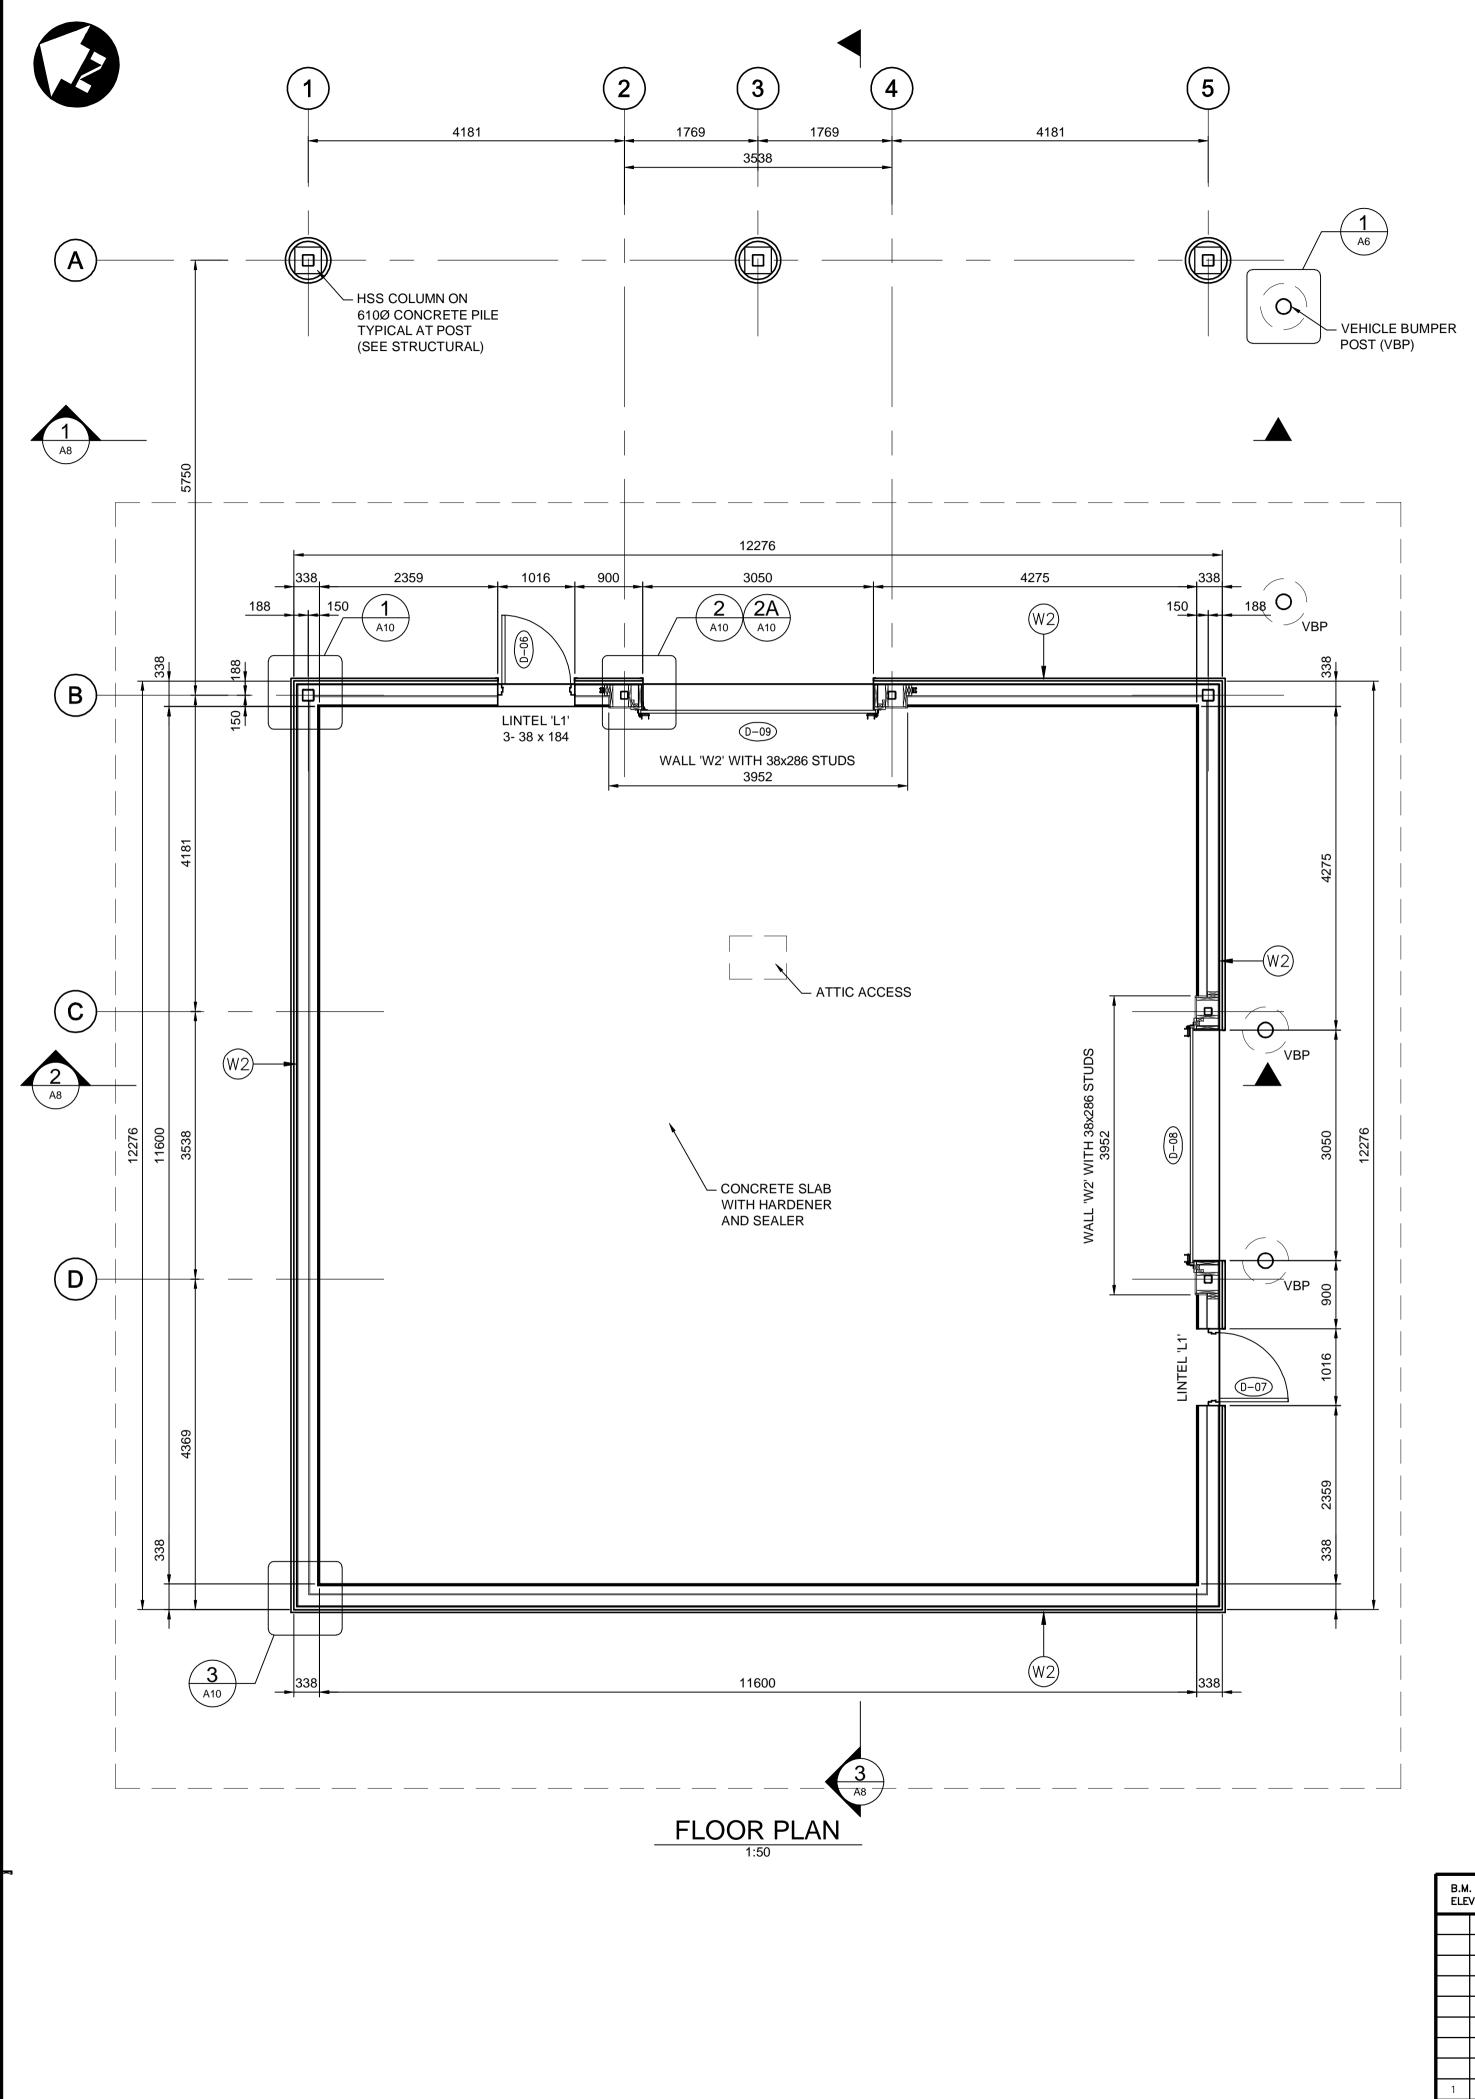

\CAD\DFS\138224\01-Architectura\\01-Contract\Brady Road\138224 01 ARCH CO

|                                                     |                                                                                                                                                                             |       |        | DC        | DOF                                     | R SC   | HE      | DUI    | E          |                            |        |        |                |         |
|-----------------------------------------------------|-----------------------------------------------------------------------------------------------------------------------------------------------------------------------------|-------|--------|-----------|-----------------------------------------|--------|---------|--------|------------|----------------------------|--------|--------|----------------|---------|
|                                                     | DOOR                                                                                                                                                                        |       |        |           |                                         |        |         |        | FRAME      |                            |        |        |                |         |
| DOOR NUMBER                                         | DOOR TYPE                                                                                                                                                                   | WIDTH | HEIGHT | THICKNESS | MATERIAL                                | FINISH | GLAZING | RATING | FRAME TYPE | MATERIAL                   | FINISH | RATING | HARDWARE GROUP | REMARKS |
| D-06                                                | NL                                                                                                                                                                          | 914   | 2134   | 45        | НМ                                      | PAINT  | Т       |        | F-1        | НМ                         | PAINT  |        | 1              | INSULAT |
| D-07                                                | NL                                                                                                                                                                          | 914   | 2134   | 45        | нм                                      | PAINT  | т       |        | F-1        | нм                         | PAINT  |        | 1              | INSULAT |
| D-08                                                | ОН                                                                                                                                                                          | 3048  | 3048   | 50        | STL                                     | PREFIN | -       |        | (1)        | -                          | -      |        |                | INSULAT |
| D-09                                                | ОН                                                                                                                                                                          | 3048  | 3048   | 50        | STL                                     | PREFIN | -       |        | (1)        | -                          | -      |        |                | INSULAT |
|                                                     |                                                                                                                                                                             |       |        |           |                                         |        |         |        |            |                            |        |        |                |         |
|                                                     |                                                                                                                                                                             |       |        |           |                                         |        |         |        |            |                            |        |        |                |         |
|                                                     | ABBREVIATIONS                                                                                                                                                               |       |        |           |                                         |        |         |        |            |                            |        |        |                |         |
|                                                     |                                                                                                                                                                             |       |        |           | T TEMPERED SEALED<br>DOUBLE GLAZED UNIT |        |         |        | г          | (1) SEE 2/A10 AND 2A/A10 F |        |        |                |         |
| HM                                                  | NL NARROW LITE<br>HM HOLLOW METAL                                                                                                                                           |       |        | STL STEEL |                                         |        |         |        |            |                            |        |        |                |         |
| ОН                                                  |                                                                                                                                                                             |       |        |           |                                         | SILLL  |         |        |            |                            |        |        |                |         |
|                                                     | HARDWARE GROUPINGS                                                                                                                                                          |       |        |           |                                         |        |         |        |            |                            |        |        |                |         |
| GRO                                                 | GROUP 1                                                                                                                                                                     |       |        |           |                                         |        |         |        |            |                            |        |        |                |         |
| PANI<br>KABA<br>MEDI<br>CLOS<br>WEA<br>DOOI<br>THRE | SINGLE EXTERIOR DOOR<br>PANIC BAR<br>KABA E-PLEX KEYLESS LOCK<br>MEDICO SECURITY CYLINDER<br>CLOSER<br>WEATHER STRIPPING<br>DOOR SWEEP<br>THRESHOLD<br>FULL HEIGHT ASTRAGAL |       |        |           |                                         |        |         |        |            |                            |        |        |                |         |

| CONSTRUCTION ASSEMBLIES |                                                                                                                                                                                                                               |  |  |  |  |
|-------------------------|-------------------------------------------------------------------------------------------------------------------------------------------------------------------------------------------------------------------------------|--|--|--|--|
| F2 FOUNDATION WALL      | CONCRETE FACED INSULATED WALL PANEL<br>(8mm CONCRETE ON 50 RIGID INSULATION<br>MANUFACTURER; TECH-CRETE INSULATED PANEL<br>PRODUCTS OR EQUIVALENT)<br>300 THICK CONCRETE WALL                                                 |  |  |  |  |
| W2 EXTERIOR WALL        | 38 PRE-FINISHED METAL SIDING<br>16 PLYWOOD SHEATHING<br>140 WOOD STUDS @ 400 O.C.<br>R20 BATT INSULATION<br>VAPOUR BARRIER<br>16 PLYWOOD SHEATHING                                                                            |  |  |  |  |
| R2 ROOF                 | 38 PRE-FINISHED METAL SIDING<br>38 x 89 WOOD STRAPPING AT 610 O.C.<br>PRE-ENG WOOD TRUSSES @ 600 O.C.<br>R40 BATT INSULATION<br>VAPOUR BARRIER<br>38x89 STRAPPING @ 610 O.C. TO U/S TRUSSES<br>PRE-FINISHED METAL LINER PANEL |  |  |  |  |