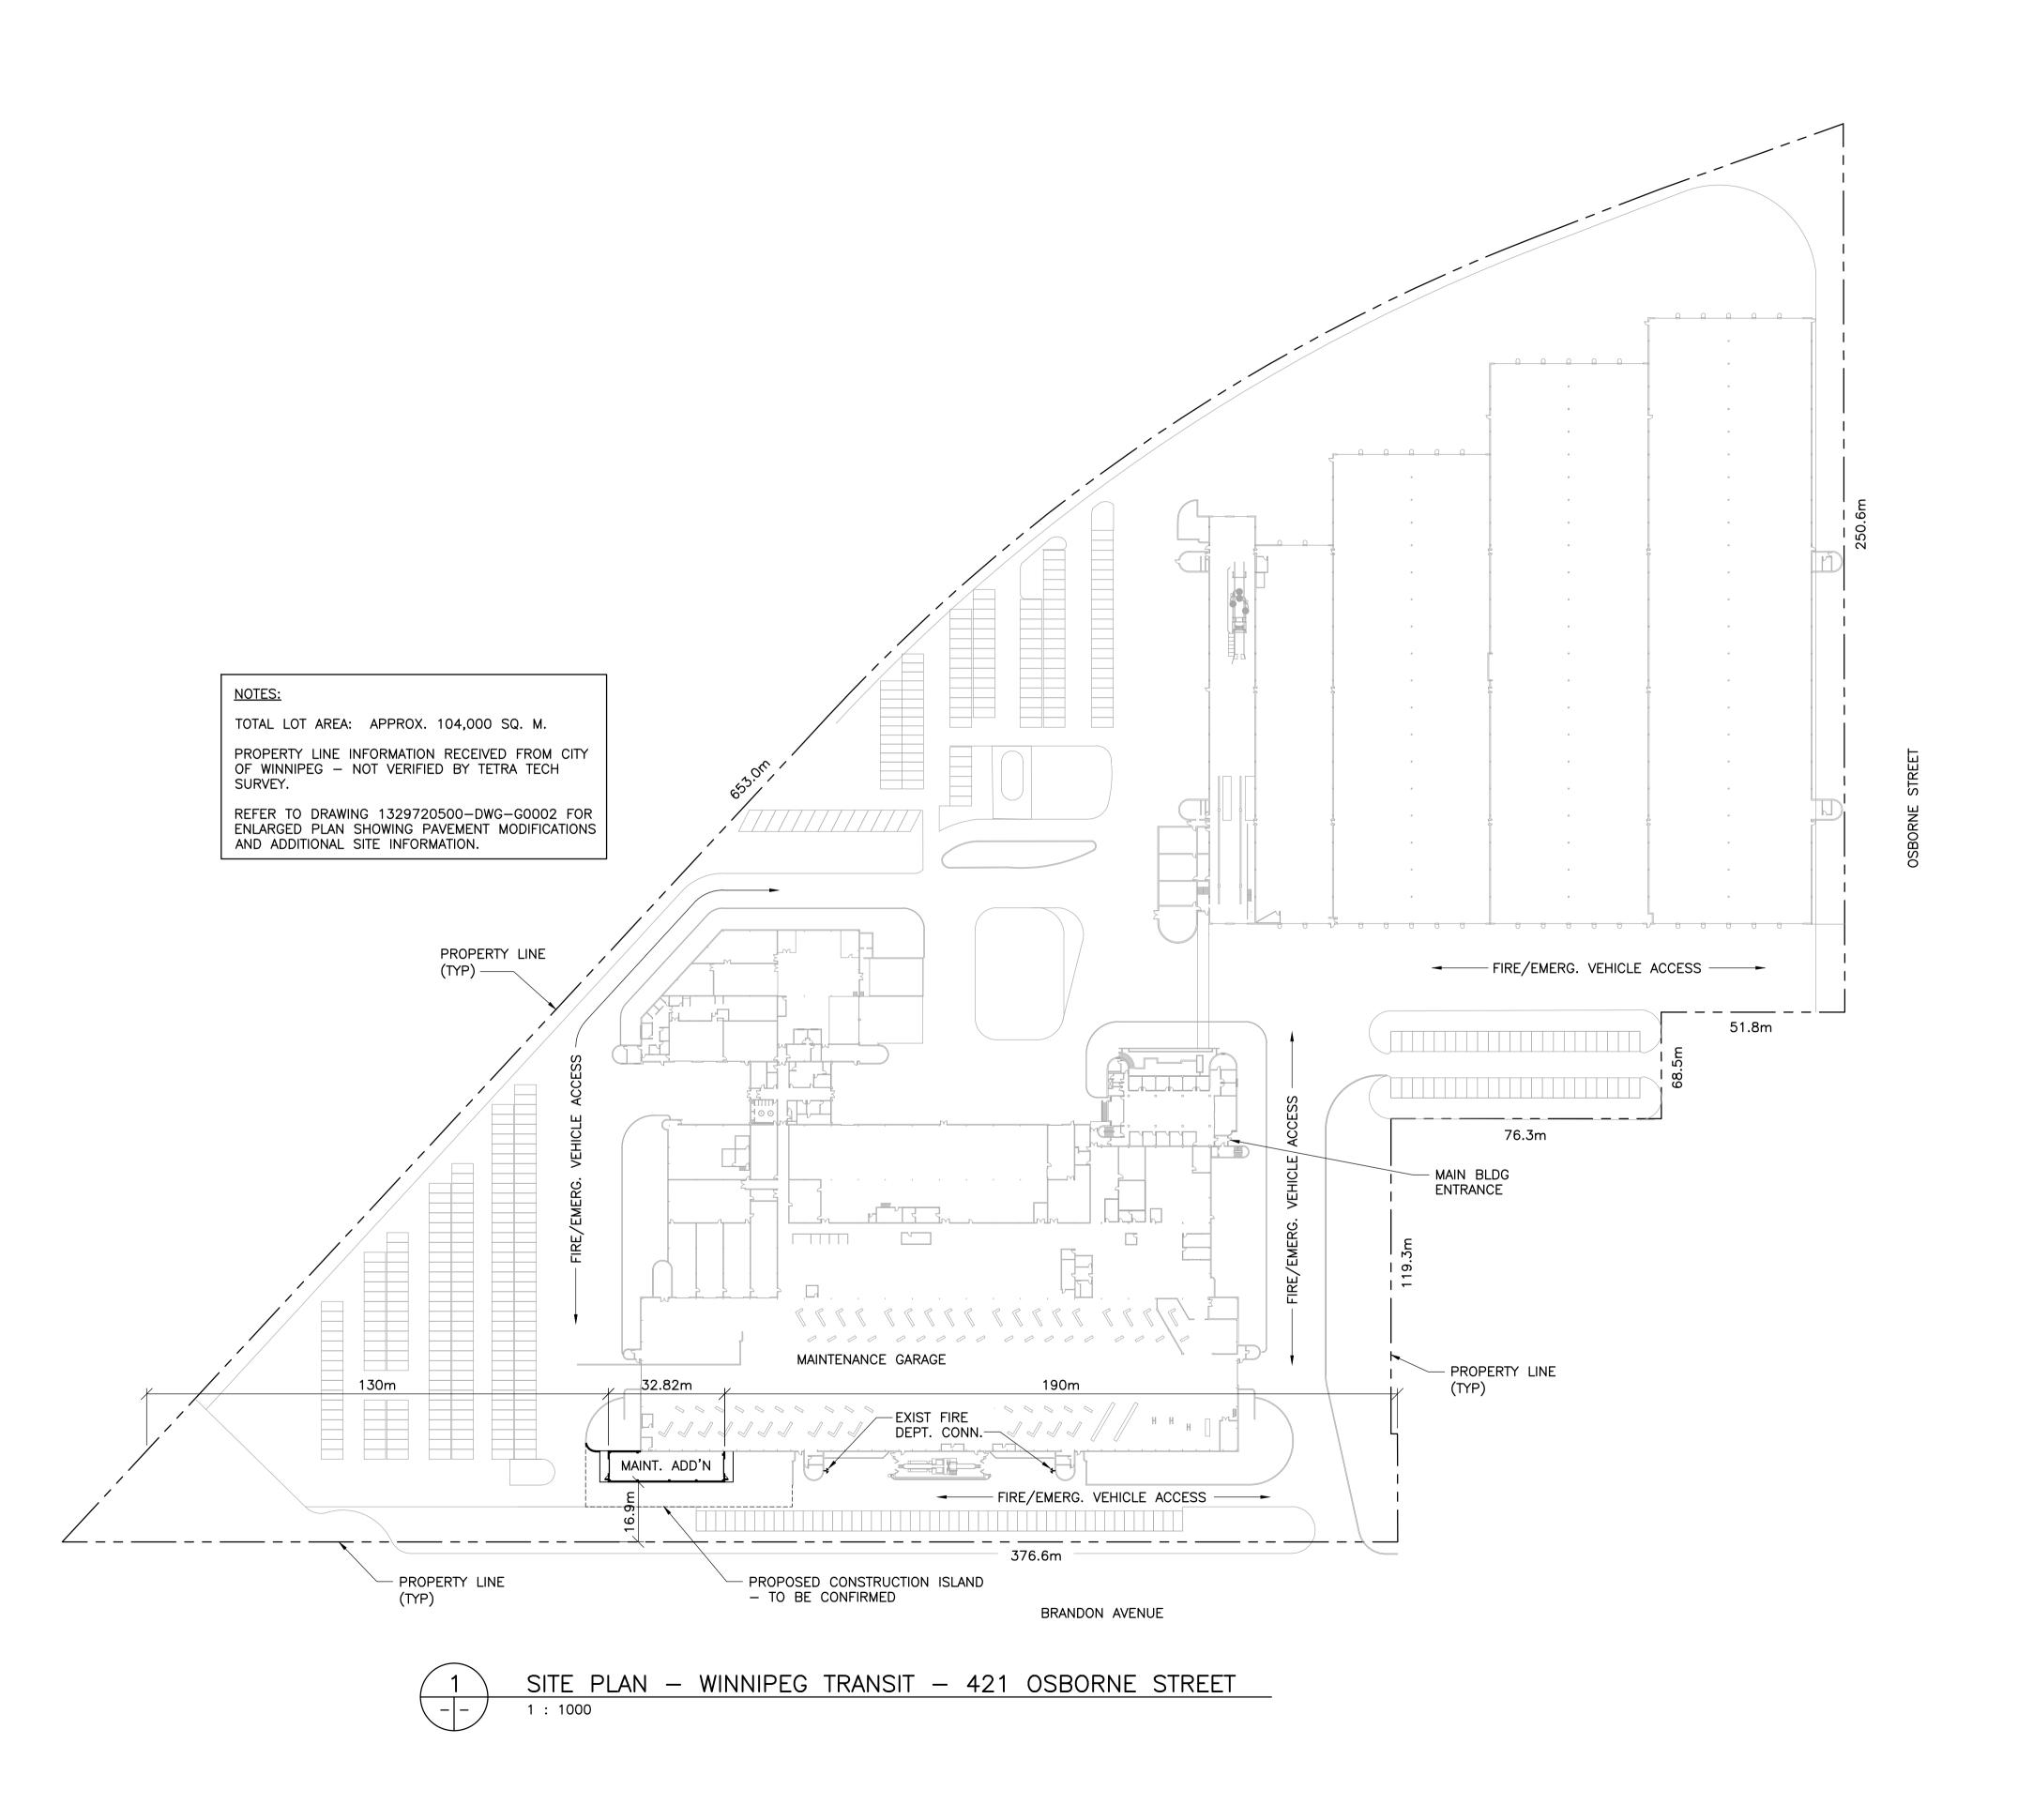

## TETRA TECH

PROJECT NAME:

CITY OF WINNIPEG TRANSIT - FORT ROUGE GARAGE BUS MAINTENANCE ADDITION

01

OVERALL SITE PLAN

1329720500-DWG-G0001

DEL REF No:

(841 \* 504)