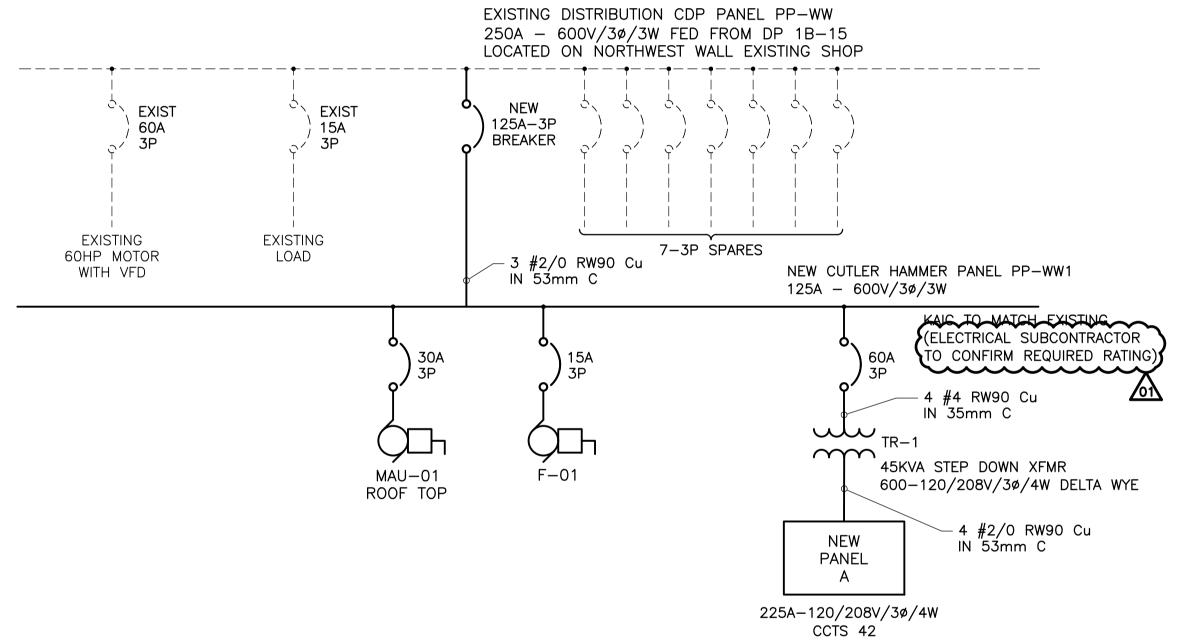

PARTIAL SINGLE LINE DISTRIBUTION

N.T.S.

## NOTES:

 GIVE ADEQUATE NOTICE (MIN 72 HRS) TO THE CITY OF WINNIPEG OF ANY POWER OUTAGE REQUIRED FOR THIS WORK. SCHEDULE OUTAGES TO PROVIDE LEAST INTERFERENCE WITH OTHER WORK.

2. TECK 90 CABLE CAN BE USED TO FEED NEW PANEL PP-WW1 FROM PP-WW PROVIDED THE CORRECT AMPACITY IS ACHIEVED.

|            |                   |      |                       |            |           |                          |      |          |        |          |                   |         |          | THE CONTROL AND THE CONTROL AN |     | <u> </u> | <u>~~~</u> |          |          |                               |
|------------|-------------------|------|-----------------------|------------|-----------|--------------------------|------|----------|--------|----------|-------------------|---------|----------|--------------------------------------------------------------------------------------------------------------------------------------------------------------------------------------------------------------------------------------------------------------------------------------------------------------------------------------------------------------------------------------------------------------------------------------------------------------------------------------------------------------------------------------------------------------------------------------------------------------------------------------------------------------------------------------------------------------------------------------------------------------------------------------------------------------------------------------------------------------------------------------------------------------------------------------------------------------------------------------------------------------------------------------------------------------------------------------------------------------------------------------------------------------------------------------------------------------------------------------------------------------------------------------------------------------------------------------------------------------------------------------------------------------------------------------------------------------------------------------------------------------------------------------------------------------------------------------------------------------------------------------------------------------------------------------------------------------------------------------------------------------------------------------------------------------------------------------------------------------------------------------------------------------------------------------------------------------------------------------------------------------------------------------------------------------------------------------------------------------------------------|-----|----------|------------|----------|----------|-------------------------------|
|            |                   |      |                       |            |           |                          |      |          |        | MOT      | OR SCHEDULE       |         |          |                                                                                                                                                                                                                                                                                                                                                                                                                                                                                                                                                                                                                                                                                                                                                                                                                                                                                                                                                                                                                                                                                                                                                                                                                                                                                                                                                                                                                                                                                                                                                                                                                                                                                                                                                                                                                                                                                                                                                                                                                                                                                                                                |     |          |            |          |          |                               |
|            | MOTOR DESCRIPTION |      | LOCATION              | VOLTS / Ø  | PACKAGE   | GE STARTER & ACCESSORIES |      |          | FEEDER |          | BREAKER           | CIRCUIT | F/A SHUT | CONTROL                                                                                                                                                                                                                                                                                                                                                                                                                                                                                                                                                                                                                                                                                                                                                                                                                                                                                                                                                                                                                                                                                                                                                                                                                                                                                                                                                                                                                                                                                                                                                                                                                                                                                                                                                                                                                                                                                                                                                                                                                                                                                                                        |     |          | REMARKS    |          |          |                               |
| No         | HP                | KW   | AMP DESCRIPTION       | LOCATION   | VOLIS / Ø | UNIT                     | TYPE | FUNCTION | 1 PL   | . PB HOA |                   | CONDUIT | DREAKER  | CIRCUIT                                                                                                                                                                                                                                                                                                                                                                                                                                                                                                                                                                                                                                                                                                                                                                                                                                                                                                                                                                                                                                                                                                                                                                                                                                                                                                                                                                                                                                                                                                                                                                                                                                                                                                                                                                                                                                                                                                                                                                                                                                                                                                                        | DN. | WITH     | DEVICE     | SUPP. BY | WIRED BY | NEWIANNS                      |
| MAU-1      | _                 | _    | 19.10 ROOF TOP UNIT   | ROOF       | 600/3     | X                        | MAG  | FVNR     | _      | _ X      | 3#6 RW90<br>CU+G  | 35mm    | 30A-3P   | WW1 7, 9, 11                                                                                                                                                                                                                                                                                                                                                                                                                                                                                                                                                                                                                                                                                                                                                                                                                                                                                                                                                                                                                                                                                                                                                                                                                                                                                                                                                                                                                                                                                                                                                                                                                                                                                                                                                                                                                                                                                                                                                                                                                                                                                                                   | X   |          |            | МЕСН     | МЕСН     |                               |
| F-01       | 5.0               | _    | - BUS TAIL<br>EXHAUST | ROOF       | 600/3     | X                        | MAN  | _        | _      | _        | 3#10 RW90<br>CU+G | 27mm    | 20A-3P   | WW1 13, 15, 17                                                                                                                                                                                                                                                                                                                                                                                                                                                                                                                                                                                                                                                                                                                                                                                                                                                                                                                                                                                                                                                                                                                                                                                                                                                                                                                                                                                                                                                                                                                                                                                                                                                                                                                                                                                                                                                                                                                                                                                                                                                                                                                 | X   |          |            | MECH     | MECH     |                               |
| F-02       | 2.0               | _    | - WELDING<br>EXHAUST  | MAIN FLOOR | 208/3     | Х                        | MAN  | _        | _      | -        | 3#10 RW90<br>CU+G | 27mm    | 20A-3P   | A 13, 15, 17                                                                                                                                                                                                                                                                                                                                                                                                                                                                                                                                                                                                                                                                                                                                                                                                                                                                                                                                                                                                                                                                                                                                                                                                                                                                                                                                                                                                                                                                                                                                                                                                                                                                                                                                                                                                                                                                                                                                                                                                                                                                                                                   |     |          |            | MECH     | MECH     | PLUG                          |
| P-1A       | 1.0               | _    | - SANITARY<br>PUMP    | SUMP PIT   | 208/3     | _                        | _    | _        | _      | - -      | 3#12 RW90<br>CU+G | 27mm    | 15A-3P   | A 19, 21, 23                                                                                                                                                                                                                                                                                                                                                                                                                                                                                                                                                                                                                                                                                                                                                                                                                                                                                                                                                                                                                                                                                                                                                                                                                                                                                                                                                                                                                                                                                                                                                                                                                                                                                                                                                                                                                                                                                                                                                                                                                                                                                                                   |     |          |            | MECH     | MECH     |                               |
| P-1B       | 1.0               | _    | - SANITARY<br>PUMP    | SUMP PIT   | 208/3     | _                        | _    | _        | _      |          | 3#12 RW90<br>CU+G | 27mm    | 15A-3P   | A 25, 27, 29                                                                                                                                                                                                                                                                                                                                                                                                                                                                                                                                                                                                                                                                                                                                                                                                                                                                                                                                                                                                                                                                                                                                                                                                                                                                                                                                                                                                                                                                                                                                                                                                                                                                                                                                                                                                                                                                                                                                                                                                                                                                                                                   |     |          |            | MECH     | MECH     |                               |
| UH-01      | _                 | _    | 6.3 UNIT HEATER       | MAIN FLOOR | 120/1     | X                        | MAN  | _        | _      |          | 2#12 RW90<br>CU+G | 27mm    | 15A-1P   | A 5                                                                                                                                                                                                                                                                                                                                                                                                                                                                                                                                                                                                                                                                                                                                                                                                                                                                                                                                                                                                                                                                                                                                                                                                                                                                                                                                                                                                                                                                                                                                                                                                                                                                                                                                                                                                                                                                                                                                                                                                                                                                                                                            |     |          |            | MECH     | MECH     |                               |
| UH-02      | _                 | _    | 6.3 UNIT HEATER       | MAIN FLOOR | 120/1     | X                        | MAN  | _        | _      |          | 2#12 RW90<br>CU+G | 27mm    | 15A-1P   | A 7                                                                                                                                                                                                                                                                                                                                                                                                                                                                                                                                                                                                                                                                                                                                                                                                                                                                                                                                                                                                                                                                                                                                                                                                                                                                                                                                                                                                                                                                                                                                                                                                                                                                                                                                                                                                                                                                                                                                                                                                                                                                                                                            |     |          |            | MECH     | MECH     |                               |
| HEAT TRACE | _                 | 0.1  | ON MUA-1              | ROOF       | 120/1     | _                        | _    | _        | _      |          | 2#12 RW90<br>CU+G | 27mm    | 15A-1P   | A 3                                                                                                                                                                                                                                                                                                                                                                                                                                                                                                                                                                                                                                                                                                                                                                                                                                                                                                                                                                                                                                                                                                                                                                                                                                                                                                                                                                                                                                                                                                                                                                                                                                                                                                                                                                                                                                                                                                                                                                                                                                                                                                                            |     |          |            | MECH     | MECH     |                               |
| ALARMS     | _                 | FRAC | ON GAS<br>DET. PNL    | WALL       | 120/1     | _                        | _    | _        | _      | - -      | 2#12 RW90<br>CU+G | 27mm    | 15A-1P   | A 1                                                                                                                                                                                                                                                                                                                                                                                                                                                                                                                                                                                                                                                                                                                                                                                                                                                                                                                                                                                                                                                                                                                                                                                                                                                                                                                                                                                                                                                                                                                                                                                                                                                                                                                                                                                                                                                                                                                                                                                                                                                                                                                            |     |          |            | MECH     | MECH     | CONFIRM EXACT LOCATIO ON SITE |