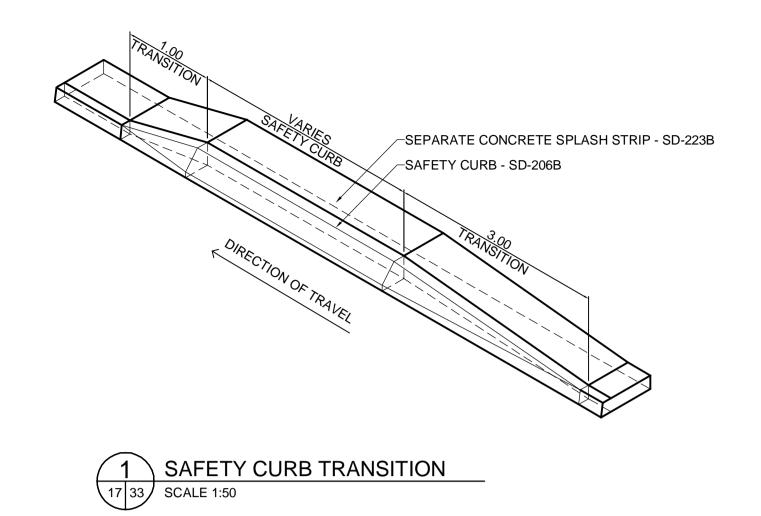

## METRIC

WHOLE NUMBERS INDICATE MILLIMETRES DECIMALIZED NUMBERS INDICATE METRES

Certificate of Authorization

Dillon Consulting Limited (MB)

No. 1789 Date: 01/14/2014

| 1        |                 |                     |              |          |                      |                |                 |                     |                         |                        |
|----------|-----------------|---------------------|--------------|----------|----------------------|----------------|-----------------|---------------------|-------------------------|------------------------|
| /20      | 150 . <u>WM</u> | WATERMAIN           | 150 , WM     | HYDRO    | HYDRO                | HYDRO          | 150 WM          | WATERMAIN           | 150 WM                  |                        |
| act      | $\phi$          | HYDRANT             | •            | MTS      | M.T.S.               | MTS            |                 | HYDRANT             |                         | U                      |
| ontr     | $\otimes$       | VALVE               | $\otimes$    |          | CONCRETE             | 11111111111111 |                 | VALVE               | $\overline{\mathbf{X}}$ |                        |
| <u>ا</u> | 300 LDS         | LAND DRAINAGE SEWER | 300 LDS      |          | ASPHALT              |                | 300 LDS         | LAND DRAINAGE SEWER | 300 LDS                 |                        |
| 6        | 250_WWS         | WASTE WATER SEWER   | 250 WWS      |          | PLANING              |                | 250 <u>ww</u> s | WASTE WATER SEWER   | 250 WWS                 | SU                     |
| Civi     | 0               | MANHOLE             | •            |          | SIDEWALK             |                | —- <del>×</del> | ℚ PROFILE           |                         |                        |
| )2–      |                 | CATCH BASIN         |              |          | PAVING STONES        |                |                 | NORTH/WEST GUTTER   |                         |                        |
| 2/0      | $\nabla$        | CURB INLET          | ▼            |          | PARTIAL DEPTH REPAIR | 7//////        | — <del></del>   | SOUTH/EAST GUTTER   |                         | LOC                    |
| 705      |                 | JUNCTIONS           | <del>'</del> |          | PROPERTY LINE        |                |                 | NORTH/WEST DITCH    |                         | LOC<br>SHO<br>AV<br>TH |
| /12      | []              | CULVERT             | (            | <b>─</b> | DRAINAGE ARROW       |                | <del></del>     | SOUTH/EAST DITCH    |                         | TH                     |
| CAD      | 100_GAS         | GAS                 | 100 GAS      |          | CURB RAMP            |                |                 |                     |                         | LO<br>OB<br>BEI        |
| )/:5     | EXISTING        | LEGEND-PLAN         | PROPOSED     | EXISTING | LEGEND-PLAN          | PROPOSED       | EXISTING        | LEGEND-PROFILE      | PROPOSED                | BEI                    |