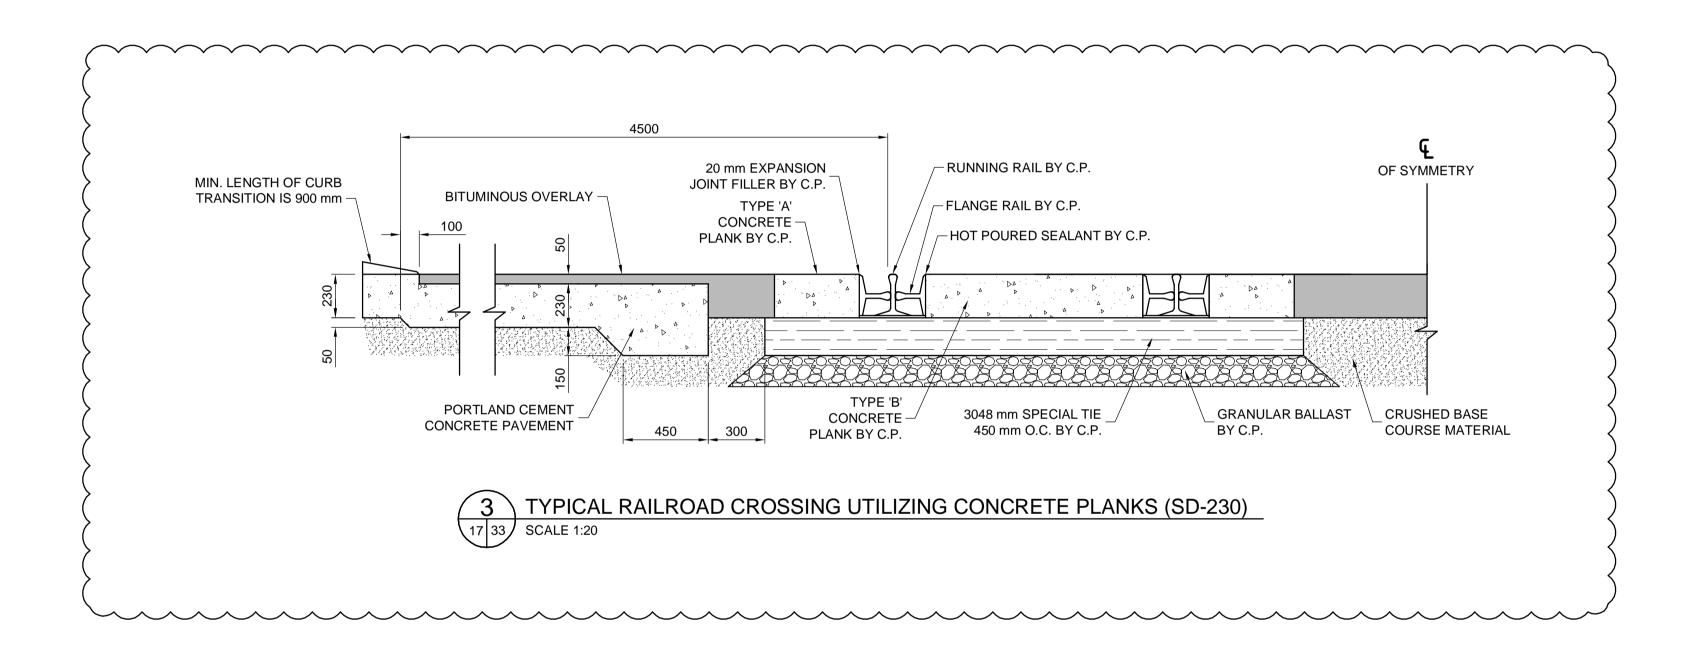

## METRIC

WHOLE NUMBERS INDICATE MILLIMETRES DECIMALIZED NUMBERS INDICATE METRES

Certificate of Authorization

Dillon Consulting Limited (MB)

No. 1789 Date: 01/14/2014

| 1        |                 |                     |              |          |                      |                |                 |                     |                         |                        |
|----------|-----------------|---------------------|--------------|----------|----------------------|----------------|-----------------|---------------------|-------------------------|------------------------|
| /20      | 150 . <u>WM</u> | WATERMAIN           | 150 , WM     | HYDRO    | HYDRO                | HYDRO          | 150 WM          | WATERMAIN           | 150 WM                  |                        |
| act      | $\phi$          | HYDRANT             | •            | MTS      | M.T.S.               | MTS            |                 | HYDRANT             |                         | U                      |
| ontr     | $\otimes$       | VALVE               | $\otimes$    |          | CONCRETE             | 11111111111111 |                 | VALVE               | $\overline{\mathbf{X}}$ |                        |
| <u>ا</u> | 300 LDS         | LAND DRAINAGE SEWER | 300 LDS      |          | ASPHALT              |                | 300 LDS         | LAND DRAINAGE SEWER | 300 LDS                 |                        |
| 6        | 250_WWS         | WASTE WATER SEWER   | 250 WWS      |          | PLANING              |                | 250 <u>ww</u> s | WASTE WATER SEWER   | 250 WWS                 | SU                     |
| Civi     | 0               | MANHOLE             | •            |          | SIDEWALK             |                | —- <del>×</del> | ℚ PROFILE           |                         |                        |
| )2–      |                 | CATCH BASIN         |              |          | PAVING STONES        |                |                 | NORTH/WEST GUTTER   |                         |                        |
| 2/0      | $\nabla$        | CURB INLET          | ▼            |          | PARTIAL DEPTH REPAIR | 7//////        | — <del></del>   | SOUTH/EAST GUTTER   |                         | LOC                    |
| 705      |                 | JUNCTIONS           | <del>'</del> |          | PROPERTY LINE        |                |                 | NORTH/WEST DITCH    |                         | LOC<br>SHO<br>AV<br>TH |
| /12      | []              | CULVERT             | (            | <b>─</b> | DRAINAGE ARROW       |                | <del></del>     | SOUTH/EAST DITCH    |                         | TH                     |
| CAD      | 100_GAS         | GAS                 | 100 GAS      |          | CURB RAMP            |                |                 |                     |                         | LO<br>OB<br>BEI        |
| )/:5     | EXISTING        | LEGEND-PLAN         | PROPOSED     | EXISTING | LEGEND-PLAN          | PROPOSED       | EXISTING        | LEGEND-PROFILE      | PROPOSED                | BEI                    |