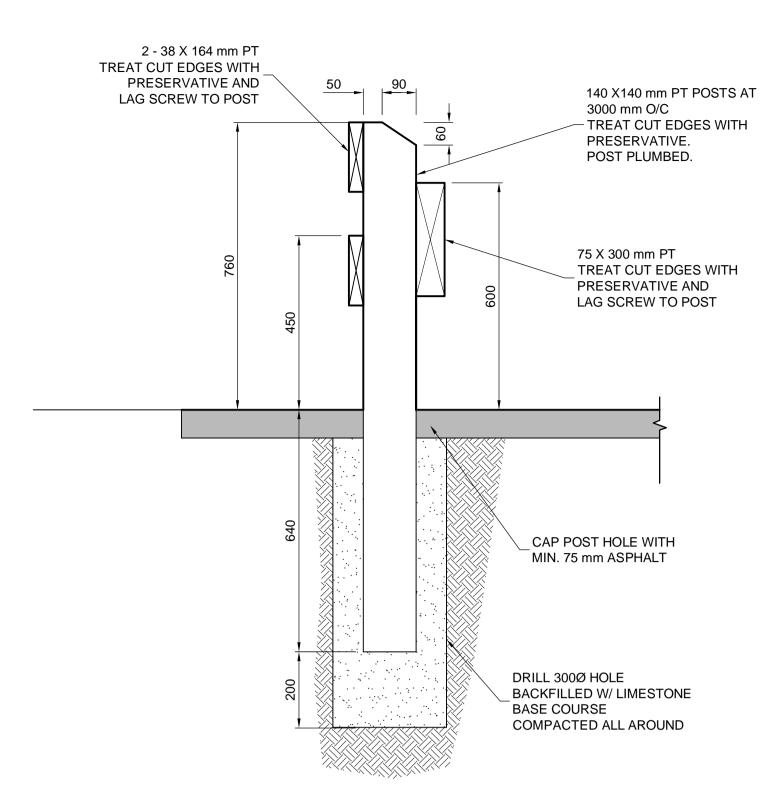

## METRIC

WHOLE NUMBERS INDICATE MILLIMETRES DECIMALIZED NUMBERS INDICATE METRES

Certificate of Authorization

Dillon Consulting Limited (MB)

No. 1789 Date: 01/14/2014

| 1        |                 |                     |              |          |                      |                |                 |                     |                         |                        |
|----------|-----------------|---------------------|--------------|----------|----------------------|----------------|-----------------|---------------------|-------------------------|------------------------|
| /20      | 150 . <u>WM</u> | WATERMAIN           | 150 , WM     | HYDRO    | HYDRO                | HYDRO          | 150 WM          | WATERMAIN           | 150 WM                  |                        |
| act      | $\phi$          | HYDRANT             | •            | MTS      | M.T.S.               | MTS            |                 | HYDRANT             |                         | U                      |
| ontr     | $\otimes$       | VALVE               | $\otimes$    |          | CONCRETE             | 11111111111111 |                 | VALVE               | $\overline{\mathbf{X}}$ |                        |
| <u>ا</u> | 300 LDS         | LAND DRAINAGE SEWER | 300 LDS      |          | ASPHALT              |                | 300 LDS         | LAND DRAINAGE SEWER | 300 LDS                 |                        |
| 6        | 250_WWS         | WASTE WATER SEWER   | 250 WWS      |          | PLANING              |                | 250 <u>ww</u> s | WASTE WATER SEWER   | 250 WWS                 | SU                     |
| Civi     | 0               | MANHOLE             | •            |          | SIDEWALK             |                | —- <del>×</del> | ℚ PROFILE           |                         |                        |
| )2–      |                 | CATCH BASIN         |              |          | PAVING STONES        |                |                 | NORTH/WEST GUTTER   |                         |                        |
| 2/0      | $\nabla$        | CURB INLET          | ▼            |          | PARTIAL DEPTH REPAIR | 7//////        | — <del></del>   | SOUTH/EAST GUTTER   |                         | LOC                    |
| 705      |                 | JUNCTIONS           | <del>'</del> |          | PROPERTY LINE        |                |                 | NORTH/WEST DITCH    |                         | LOC<br>SHO<br>AV<br>TH |
| /12      | []              | CULVERT             | (            | <b>─</b> | DRAINAGE ARROW       |                | <del></del>     | SOUTH/EAST DITCH    |                         | TH                     |
| CAD      | 100_GAS         | GAS                 | 100 GAS      |          | CURB RAMP            |                |                 |                     |                         | LO<br>OB<br>BEI        |
| )/:5     | EXISTING        | LEGEND-PLAN         | PROPOSED     | EXISTING | LEGEND-PLAN          | PROPOSED       | EXISTING        | LEGEND-PROFILE      | PROPOSED                | BEI                    |