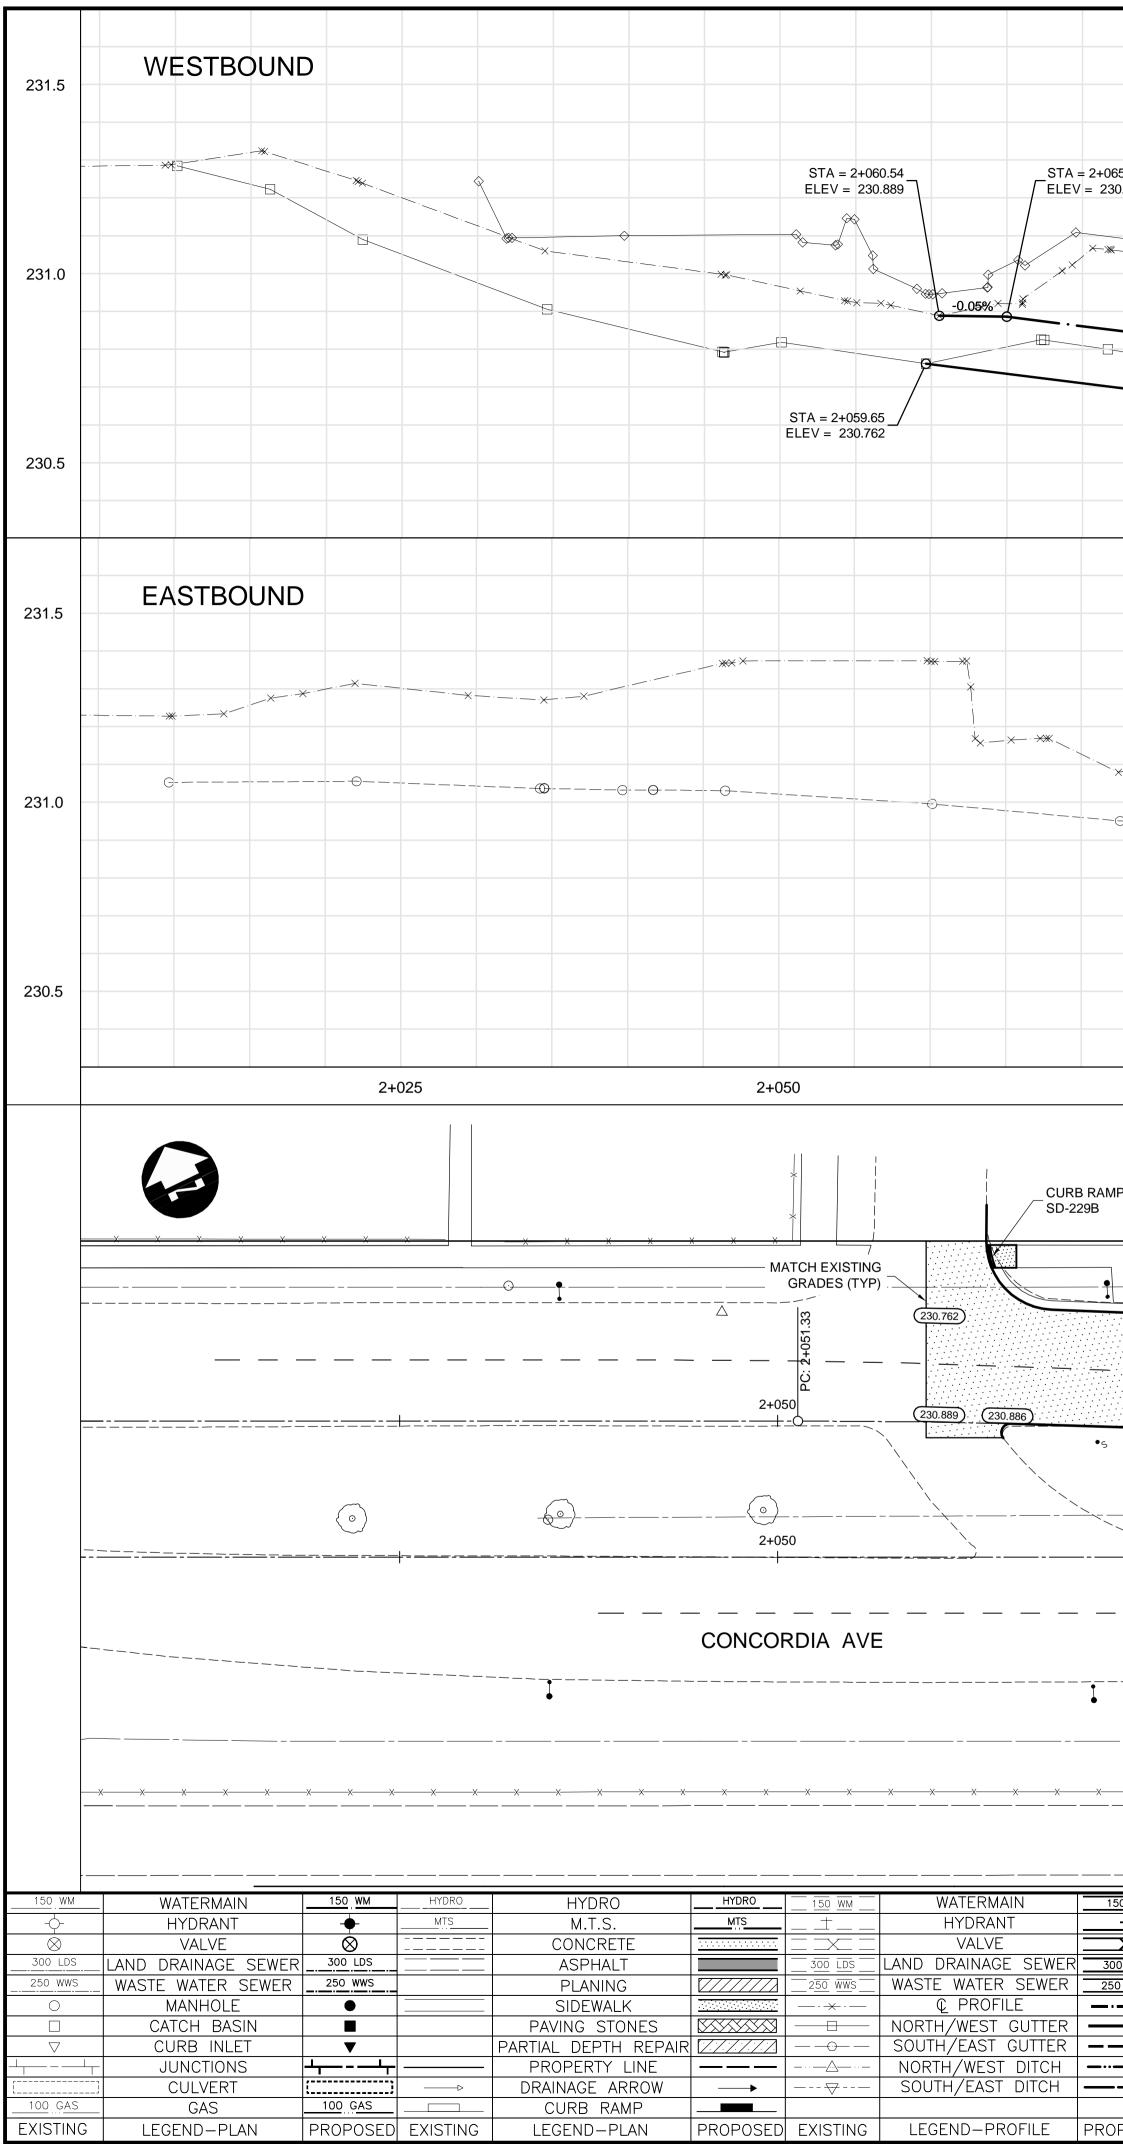

27055\02-Civil\01-Contract\03-Plan-Profile-Concc

| 5.00                                   | EX                                                                                                                                                                                                                                                                                                          | STING GRO                                 |                          |               |          |                              |                           |                              | WESTBOUND<br>PAVEMEN    | 7.55 m                                       |                                  |
|----------------------------------------|-------------------------------------------------------------------------------------------------------------------------------------------------------------------------------------------------------------------------------------------------------------------------------------------------------------|-------------------------------------------|--------------------------|---------------|----------|------------------------------|---------------------------|------------------------------|-------------------------|----------------------------------------------|----------------------------------|
| 0.886                                  |                                                                                                                                                                                                                                                                                                             | TH PROPER                                 |                          |               |          |                              |                           |                              |                         |                                              |                                  |
|                                        | WESTBOUND CONTRO                                                                                                                                                                                                                                                                                            |                                           |                          |               |          |                              |                           | WESTBOUND CC                 |                         |                                              |                                  |
|                                        |                                                                                                                                                                                                                                                                                                             |                                           |                          |               |          | STA = 2+119<br>ELEV = 230.6  | .73                       |                              |                         |                                              | 0.97%                            |
|                                        | <b></b>                                                                                                                                                                                                                                                                                                     |                                           | ***                      |               | -X       |                              |                           |                              |                         | ×                                            |                                  |
|                                        |                                                                                                                                                                                                                                                                                                             | -0.50%                                    |                          | · · · · * · · | 274      |                              |                           |                              |                         |                                              | 0.97%                            |
|                                        | -0.5                                                                                                                                                                                                                                                                                                        | 0%                                        |                          |               | •••      | • • — • •                    |                           |                              |                         |                                              |                                  |
|                                        |                                                                                                                                                                                                                                                                                                             |                                           |                          |               |          | STA = 2+119<br>ELEV = 230.   | 462                       |                              |                         |                                              |                                  |
|                                        |                                                                                                                                                                                                                                                                                                             |                                           |                          |               |          |                              |                           |                              |                         |                                              |                                  |
|                                        |                                                                                                                                                                                                                                                                                                             |                                           |                          |               |          |                              |                           |                              |                         |                                              |                                  |
|                                        |                                                                                                                                                                                                                                                                                                             |                                           |                          |               |          |                              |                           |                              |                         |                                              |                                  |
|                                        |                                                                                                                                                                                                                                                                                                             |                                           |                          |               |          |                              |                           | 0                            | Э                       |                                              |                                  |
|                                        |                                                                                                                                                                                                                                                                                                             |                                           |                          |               |          |                              |                           | EXISTIN                      | IG GROUND AT            |                                              |                                  |
|                                        |                                                                                                                                                                                                                                                                                                             |                                           |                          |               |          |                              |                           | SOUTH P                      |                         | <u> </u>                                     |                                  |
|                                        | ×*·····                                                                                                                                                                                                                                                                                                     | · · ·                                     |                          |               |          |                              |                           |                              |                         |                                              |                                  |
| ×                                      | _,, <b>*</b> , <b>X</b>                                                                                                                                                                                                                                                                                     |                                           | EXIS                     | STING GROU    |          |                              |                           |                              |                         |                                              |                                  |
| ⋺                                      |                                                                                                                                                                                                                                                                                                             |                                           | EASTBOU                  | ND CONTRO     |          |                              |                           | * • • • • • •                | ×                       | · · · · · ·                                  | X                                |
|                                        |                                                                                                                                                                                                                                                                                                             |                                           | θ                        |               |          |                              |                           |                              | x                       |                                              |                                  |
|                                        |                                                                                                                                                                                                                                                                                                             | EVICTING                                  |                          |               |          |                              |                           |                              |                         |                                              |                                  |
|                                        |                                                                                                                                                                                                                                                                                                             | EXISTING                                  | EASTBOUND                | GUTTER -      |          |                              |                           |                              |                         |                                              |                                  |
|                                        |                                                                                                                                                                                                                                                                                                             |                                           |                          |               |          |                              |                           |                              |                         |                                              |                                  |
|                                        |                                                                                                                                                                                                                                                                                                             |                                           |                          |               |          |                              |                           |                              |                         |                                              |                                  |
|                                        |                                                                                                                                                                                                                                                                                                             |                                           |                          |               |          |                              |                           |                              |                         |                                              |                                  |
| 2+07                                   | 5                                                                                                                                                                                                                                                                                                           |                                           | 2+10                     | 0             |          |                              |                           | 2+125                        | 1                       |                                              | 2+150                            |
|                                        |                                                                                                                                                                                                                                                                                                             |                                           |                          |               |          |                              |                           |                              |                         |                                              |                                  |
|                                        |                                                                                                                                                                                                                                                                                                             |                                           |                          |               |          |                              |                           | (                            | <u>}</u>                |                                              |                                  |
| Ρ                                      |                                                                                                                                                                                                                                                                                                             |                                           |                          |               |          |                              |                           | STALL CATCH 23<br>SIN SD-024 | 31 SEPARATE             | CONCRETE<br>RIP SD-223B                      |                                  |
|                                        |                                                                                                                                                                                                                                                                                                             |                                           |                          |               |          |                              |                           |                              | <b>F</b>                |                                              |                                  |
|                                        |                                                                                                                                                                                                                                                                                                             |                                           |                          |               | <b>•</b> |                              |                           |                              | <br>·                   | <b>!</b>                                     |                                  |
| - 074-90                               | zçen                                                                                                                                                                                                                                                                                                        |                                           |                          |               |          |                              |                           |                              |                         |                                              |                                  |
|                                        |                                                                                                                                                                                                                                                                                                             |                                           |                          |               |          |                              | 230.462                   | $\sim$                       | LL 11.0 m OF 250 PVC CB |                                              |                                  |
| —————————————————————————————————————— |                                                                                                                                                                                                                                                                                                             |                                           | <del>2+1</del> 0(        | 0             |          |                              | <br>                      | LEAD                         | TO EXISTING 525 LDS     | <u>}                                    </u> | · <u>···</u>                     |
|                                        | $\checkmark$                                                                                                                                                                                                                                                                                                |                                           |                          |               |          |                              | <u>230.613</u>            |                              |                         |                                              | 2 <b>∔150</b><br>—_≌ <b> </b> —_ |
|                                        | <u></u>                                                                                                                                                                                                                                                                                                     |                                           | AL) SD-204               |               |          | <b>PC: 2+1</b> <sup>2</sup>  | 19.84 –∕ ✔<br>5 lds – L – |                              |                         |                                              | ×                                |
| `````                                  |                                                                                                                                                                                                                                                                                                             |                                           | 2+100                    | 0             |          |                              |                           |                              |                         |                                              | 2+150                            |
| I                                      |                                                                                                                                                                                                                                                                                                             |                                           | ·                        |               |          |                              | DE CONCRE                 | TE SIDEWALK AND              |                         |                                              |                                  |
| —                                      |                                                                                                                                                                                                                                                                                                             |                                           |                          |               |          | <u> </u>                     |                           |                              |                         |                                              |                                  |
|                                        |                                                                                                                                                                                                                                                                                                             |                                           |                          |               |          |                              |                           | $\bigtriangledown \nabla$    |                         |                                              |                                  |
|                                        |                                                                                                                                                                                                                                                                                                             |                                           |                          |               |          |                              |                           |                              |                         | •                                            |                                  |
|                                        |                                                                                                                                                                                                                                                                                                             |                                           |                          |               |          |                              |                           |                              | ·                       |                                              |                                  |
| X                                      | xxx                                                                                                                                                                                                                                                                                                         |                                           | -•x•-x••                 | •ו••          | 231.     | 36)                          |                           |                              | XX                      | X                                            |                                  |
|                                        | INSTALL REL                                                                                                                                                                                                                                                                                                 |                                           | LLARDS                   |               |          |                              |                           |                              |                         | ···                                          |                                  |
|                                        |                                                                                                                                                                                                                                                                                                             |                                           |                          |               |          |                              | · · ·                     | ··· <u> </u>                 | ······                  | ····                                         |                                  |
| 50 WM                                  |                                                                                                                                                                                                                                                                                                             |                                           | <b></b><br>B.M.<br>ELEV. | -             |          |                              | DESIGNED<br>BY            | JMS/MRD                      |                         | ENGINEER                                     | S SEAL                           |
| X                                      | UNDERGROUND STRUCT                                                                                                                                                                                                                                                                                          | UKES                                      |                          |               |          |                              | DRAWN<br>BY               | ,<br>TJH                     |                         | ADON!                                        | NCE OF MAN                       |
| 0 LDS<br>D WWS                         | SUPV. U/G STRUCTURES                                                                                                                                                                                                                                                                                        | DATE                                      |                          |               |          |                              | CHECKED                   | JNC                          |                         | 3/ /                                         | J.IN.                            |
|                                        |                                                                                                                                                                                                                                                                                                             | E                                         |                          |               |          | 01/14/14                     | APPROVED                  | DPK                          | CONSULTIN               | N ]\\\\\\\\                                  | 01/14/2014                       |
|                                        | LOCATION OF UNDERGROUND STRUCT<br>SHOWN ARE BASED ON THE BEST INFO<br>AVAILABLE. BUT NO GUARANTEE I<br>THAT ALL EXISTING UTILITIES ARE SF<br>THAT THE GIVEN LOCATIONS ARE<br>CONFIRMATION OF EXISTENCE AND<br>LOCATION OF ALL SERVICES M<br>OBTAINED FROM THE INDIVIDUAL U<br>BEFORE PROCEEDING WITH CONSTR | URES AS<br>DRMATION<br>S GIVEN<br>IOWN OR | 3 ISSUED FOR             |               |          | 01/14/14 JNC<br>12/16/13 JNC | BY<br>HOR. SCALE          |                              | RELEASED FOR            |                                              | PROFESSIONA                      |
|                                        | THAT THE GIVEN LOCATIONS ARE                                                                                                                                                                                                                                                                                | EXACT.                                    | 2 ISSUED FOR             | REVIEW        |          | 07/22/13 JNC                 | HUN. SUALE                | . 1.200                      | CONSTRUCTION            |                                              | ANT PROJECT                      |
| POSED                                  | CONFIRMATION OF EXISTENCE AND<br>LOCATION OF ALL SERVICES M<br>OBTAINED FROM THE INDIVIDUAL L<br>BEFORE PROCEEDING WITH CONST                                                                                                                                                                               |                                           | 1 ISSUED FOR             | REVIEW        |          | 06/21/13 JNC                 | VERTICAL                  | 1:10<br>01/14/2014           |                         |                                              | 12-7055                          |