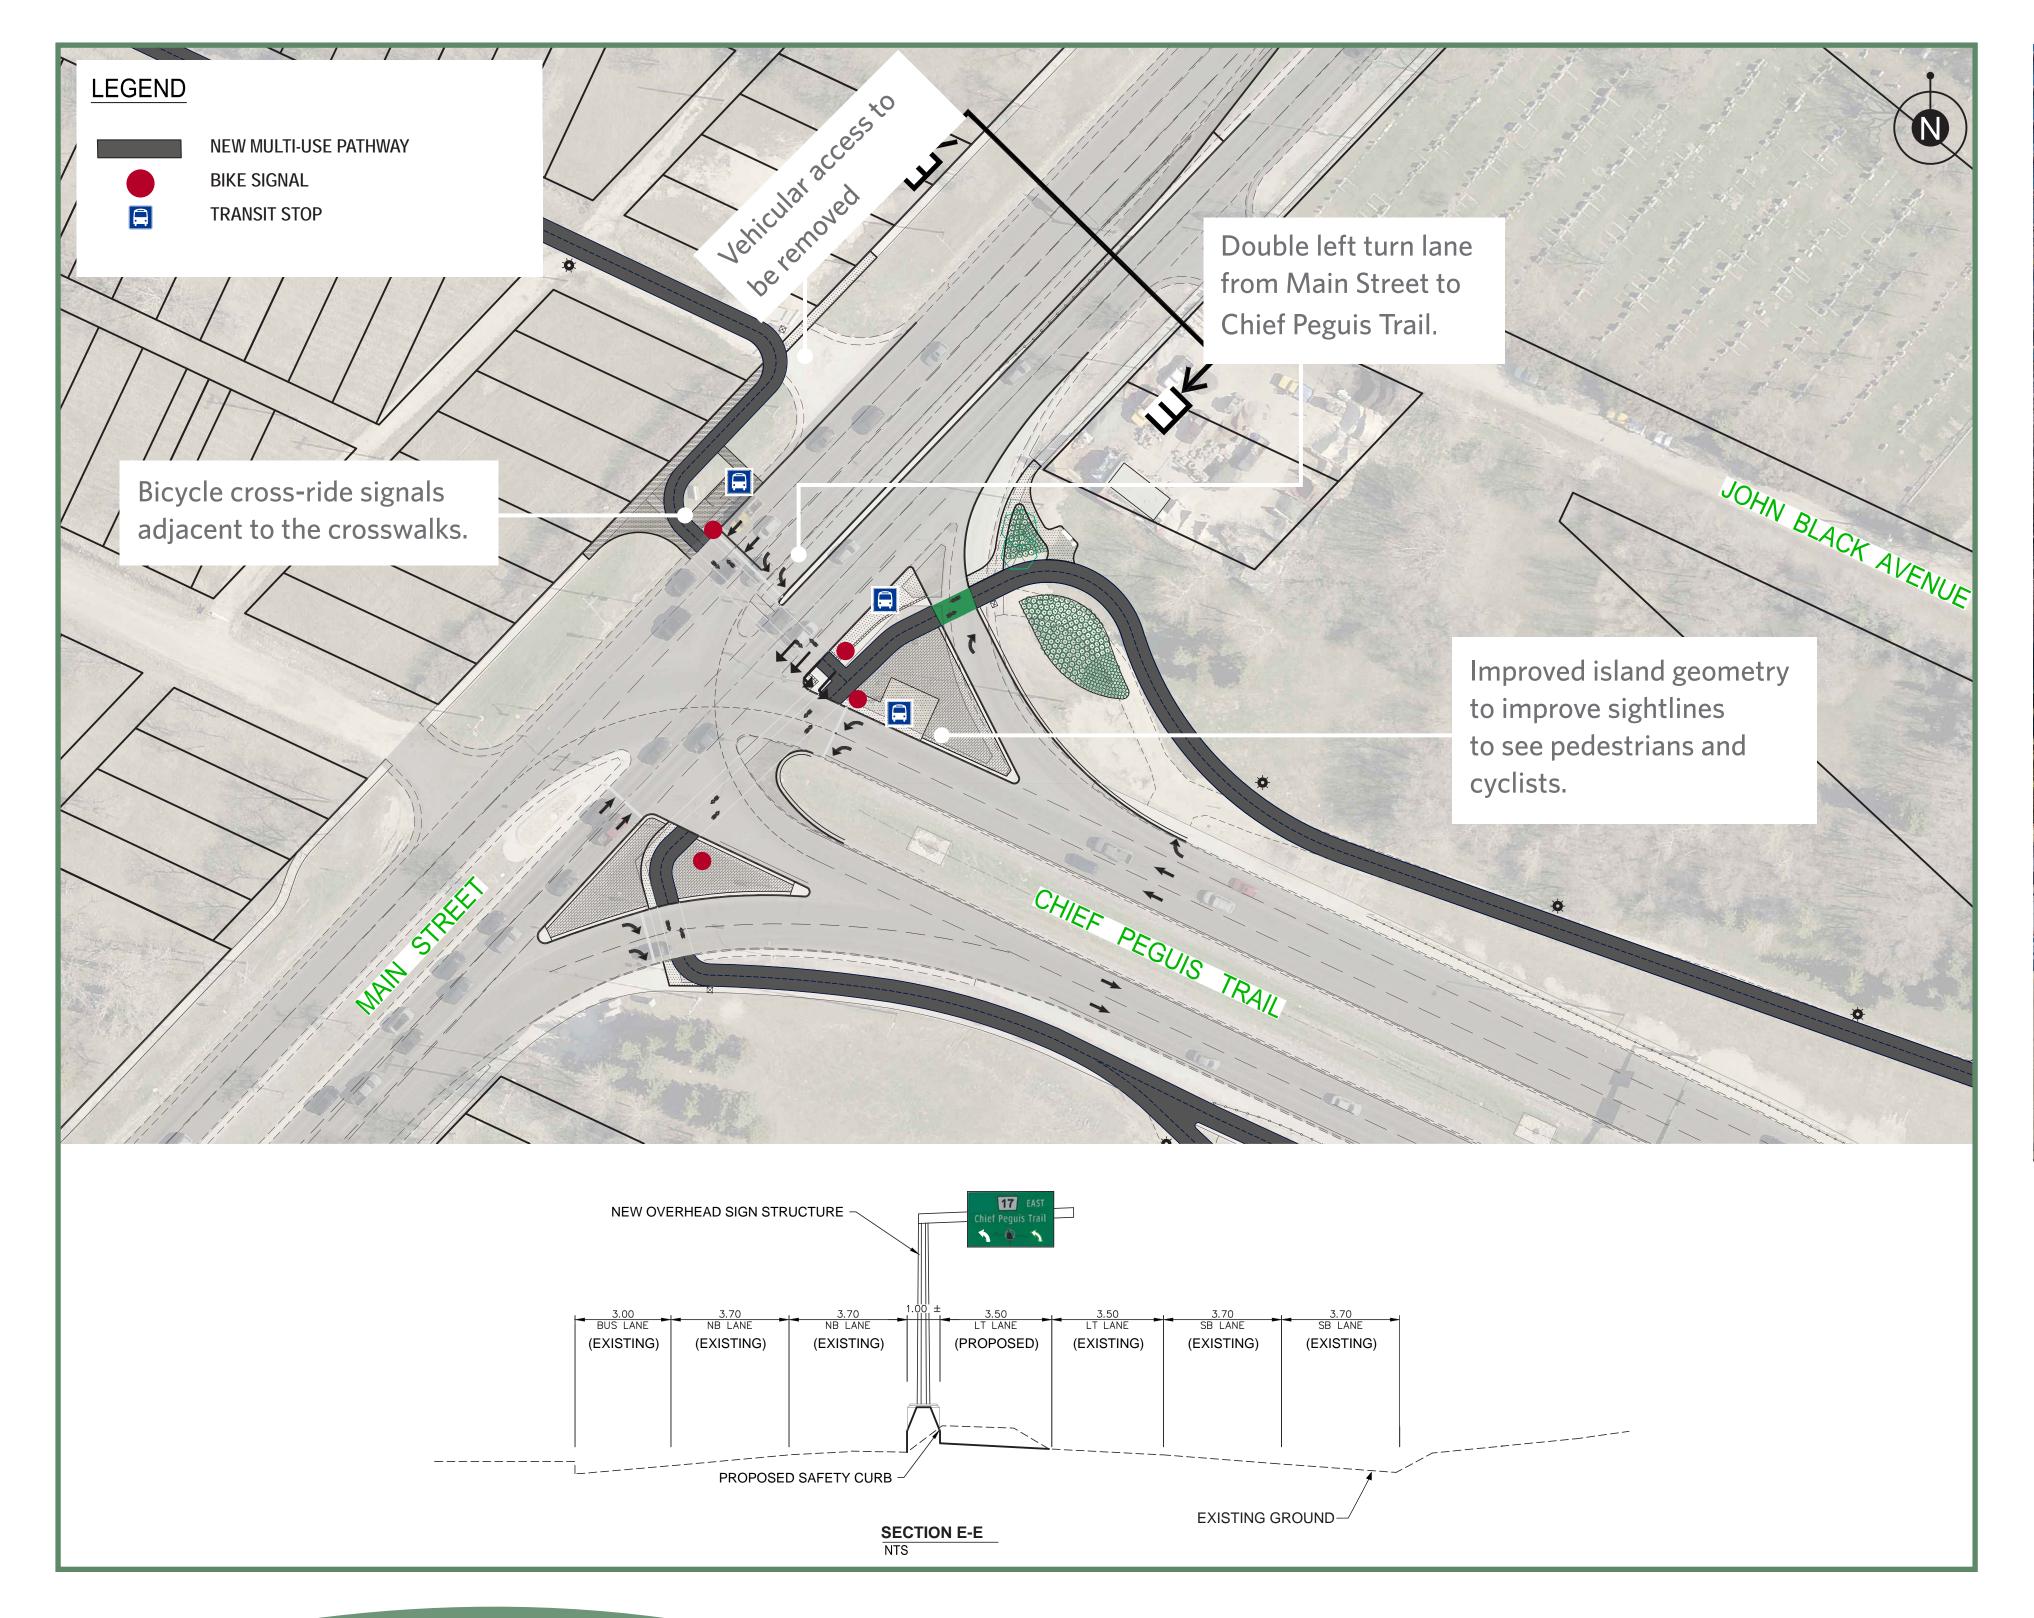

# Design: Main Street Intersection

Example of similar bicycle cross-ride signal