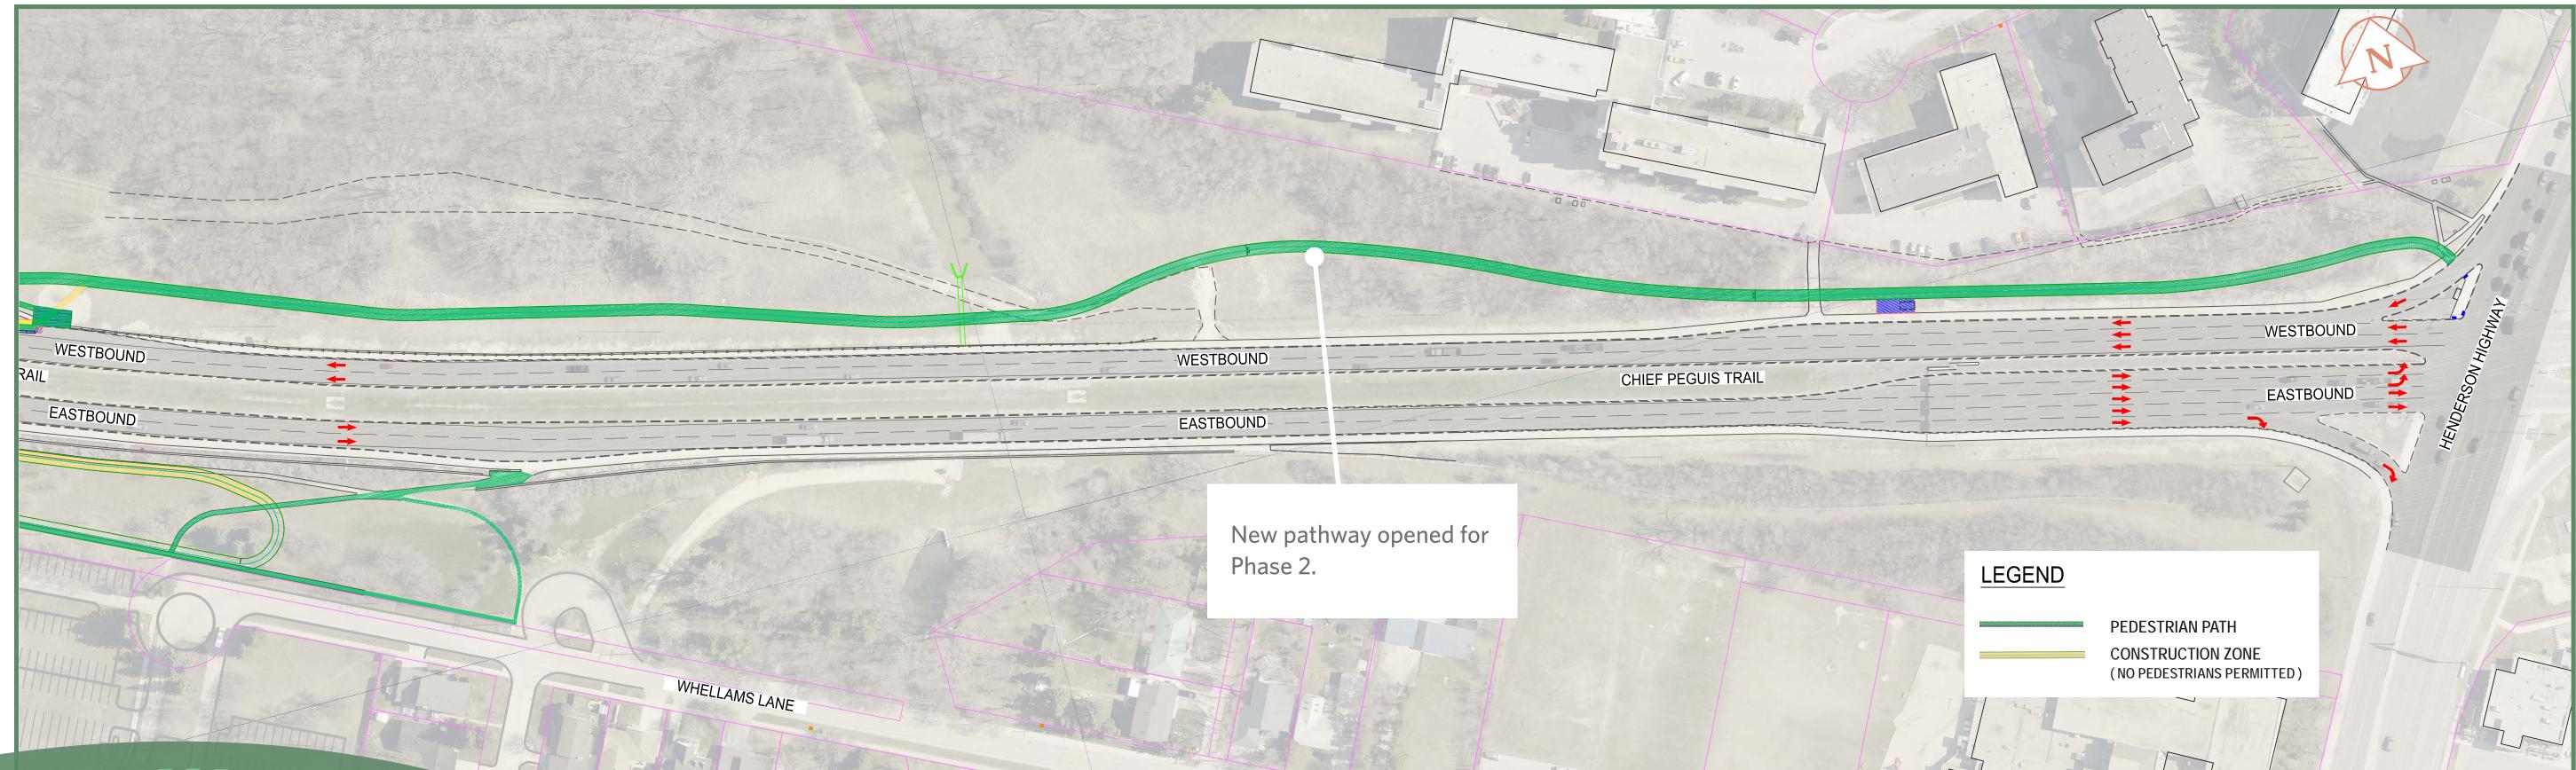

## Pedestrian Access During Construction - EAST

**PHASE 1**April 2018 - June 2018\*

**7143F 2018** - November 2018\*