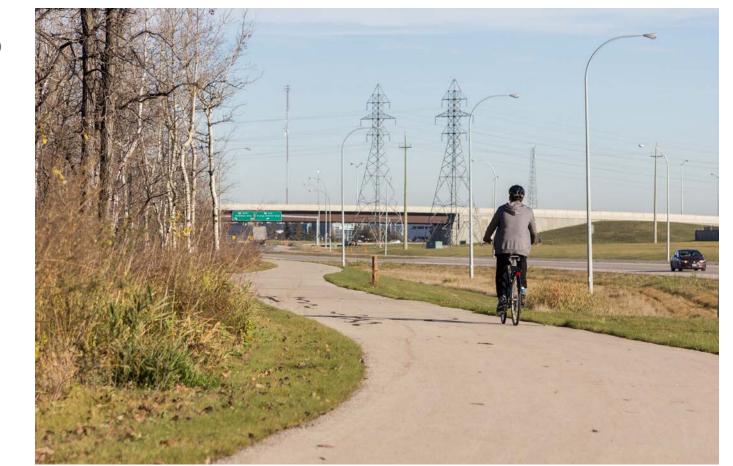

## Design: Main Street to Kildonan Settlers Bridge

Cross Section: A-A

Examples of similar path designs