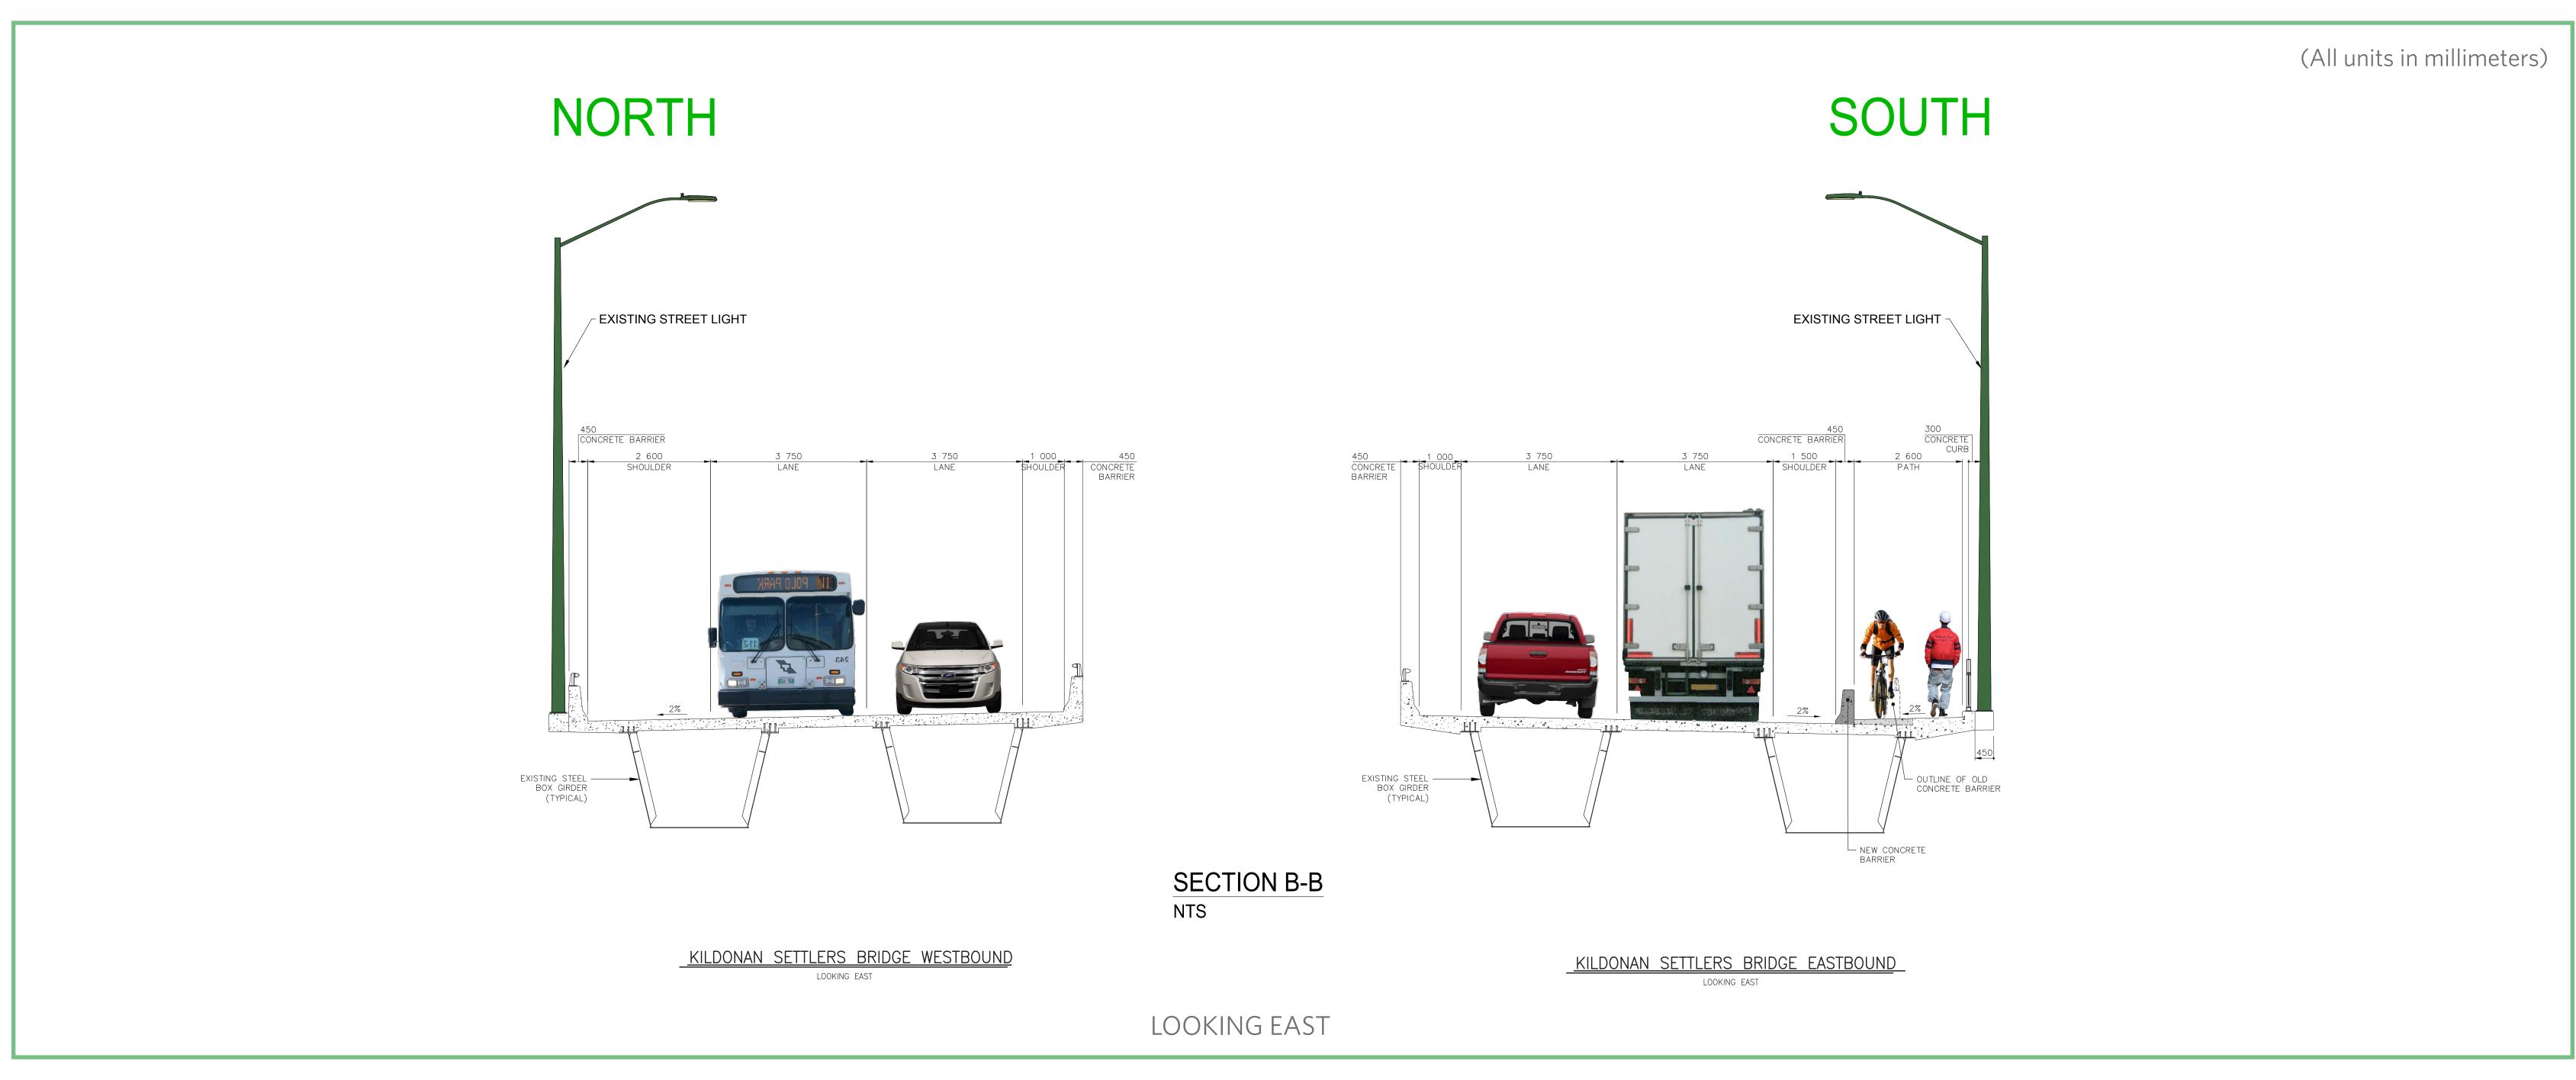

## Design: Main Street to Kildonan Settlers Bridge



See next two boards for detailed cross sections (A-A and B-B)





## Design: Main Street to Kildonan Settlers Bridge

Cross Section: A-A



Examples of similar path designs









## Design: Kildonan Settlers Bridge



Examples of similar pathway designs







### Design: Kildonan Settlers Bridge to Henderson Hwy.



See next two boards for detailed cross sections (C-C and D-D)



#### Design: Kildonan Settlers Bridge to Henderson Hwy.

Cross Section: C-C







Examples of similar pathway designs





#### Design: Kildonan Settlers Bridge to Henderson Hwy.

Cross Section: D-D







Examples of similar pathway designs



# Design: Main Street Intersection





Example of similar bicycle cross-ride signal



## Pedestrian Access During Construction - WEST





pril

2018

2018

June

## Pedestrian Access During Construction - EAST

**PHASE 1**April 2018 - June 2018\*

**7143F 2018** - November 2018\*