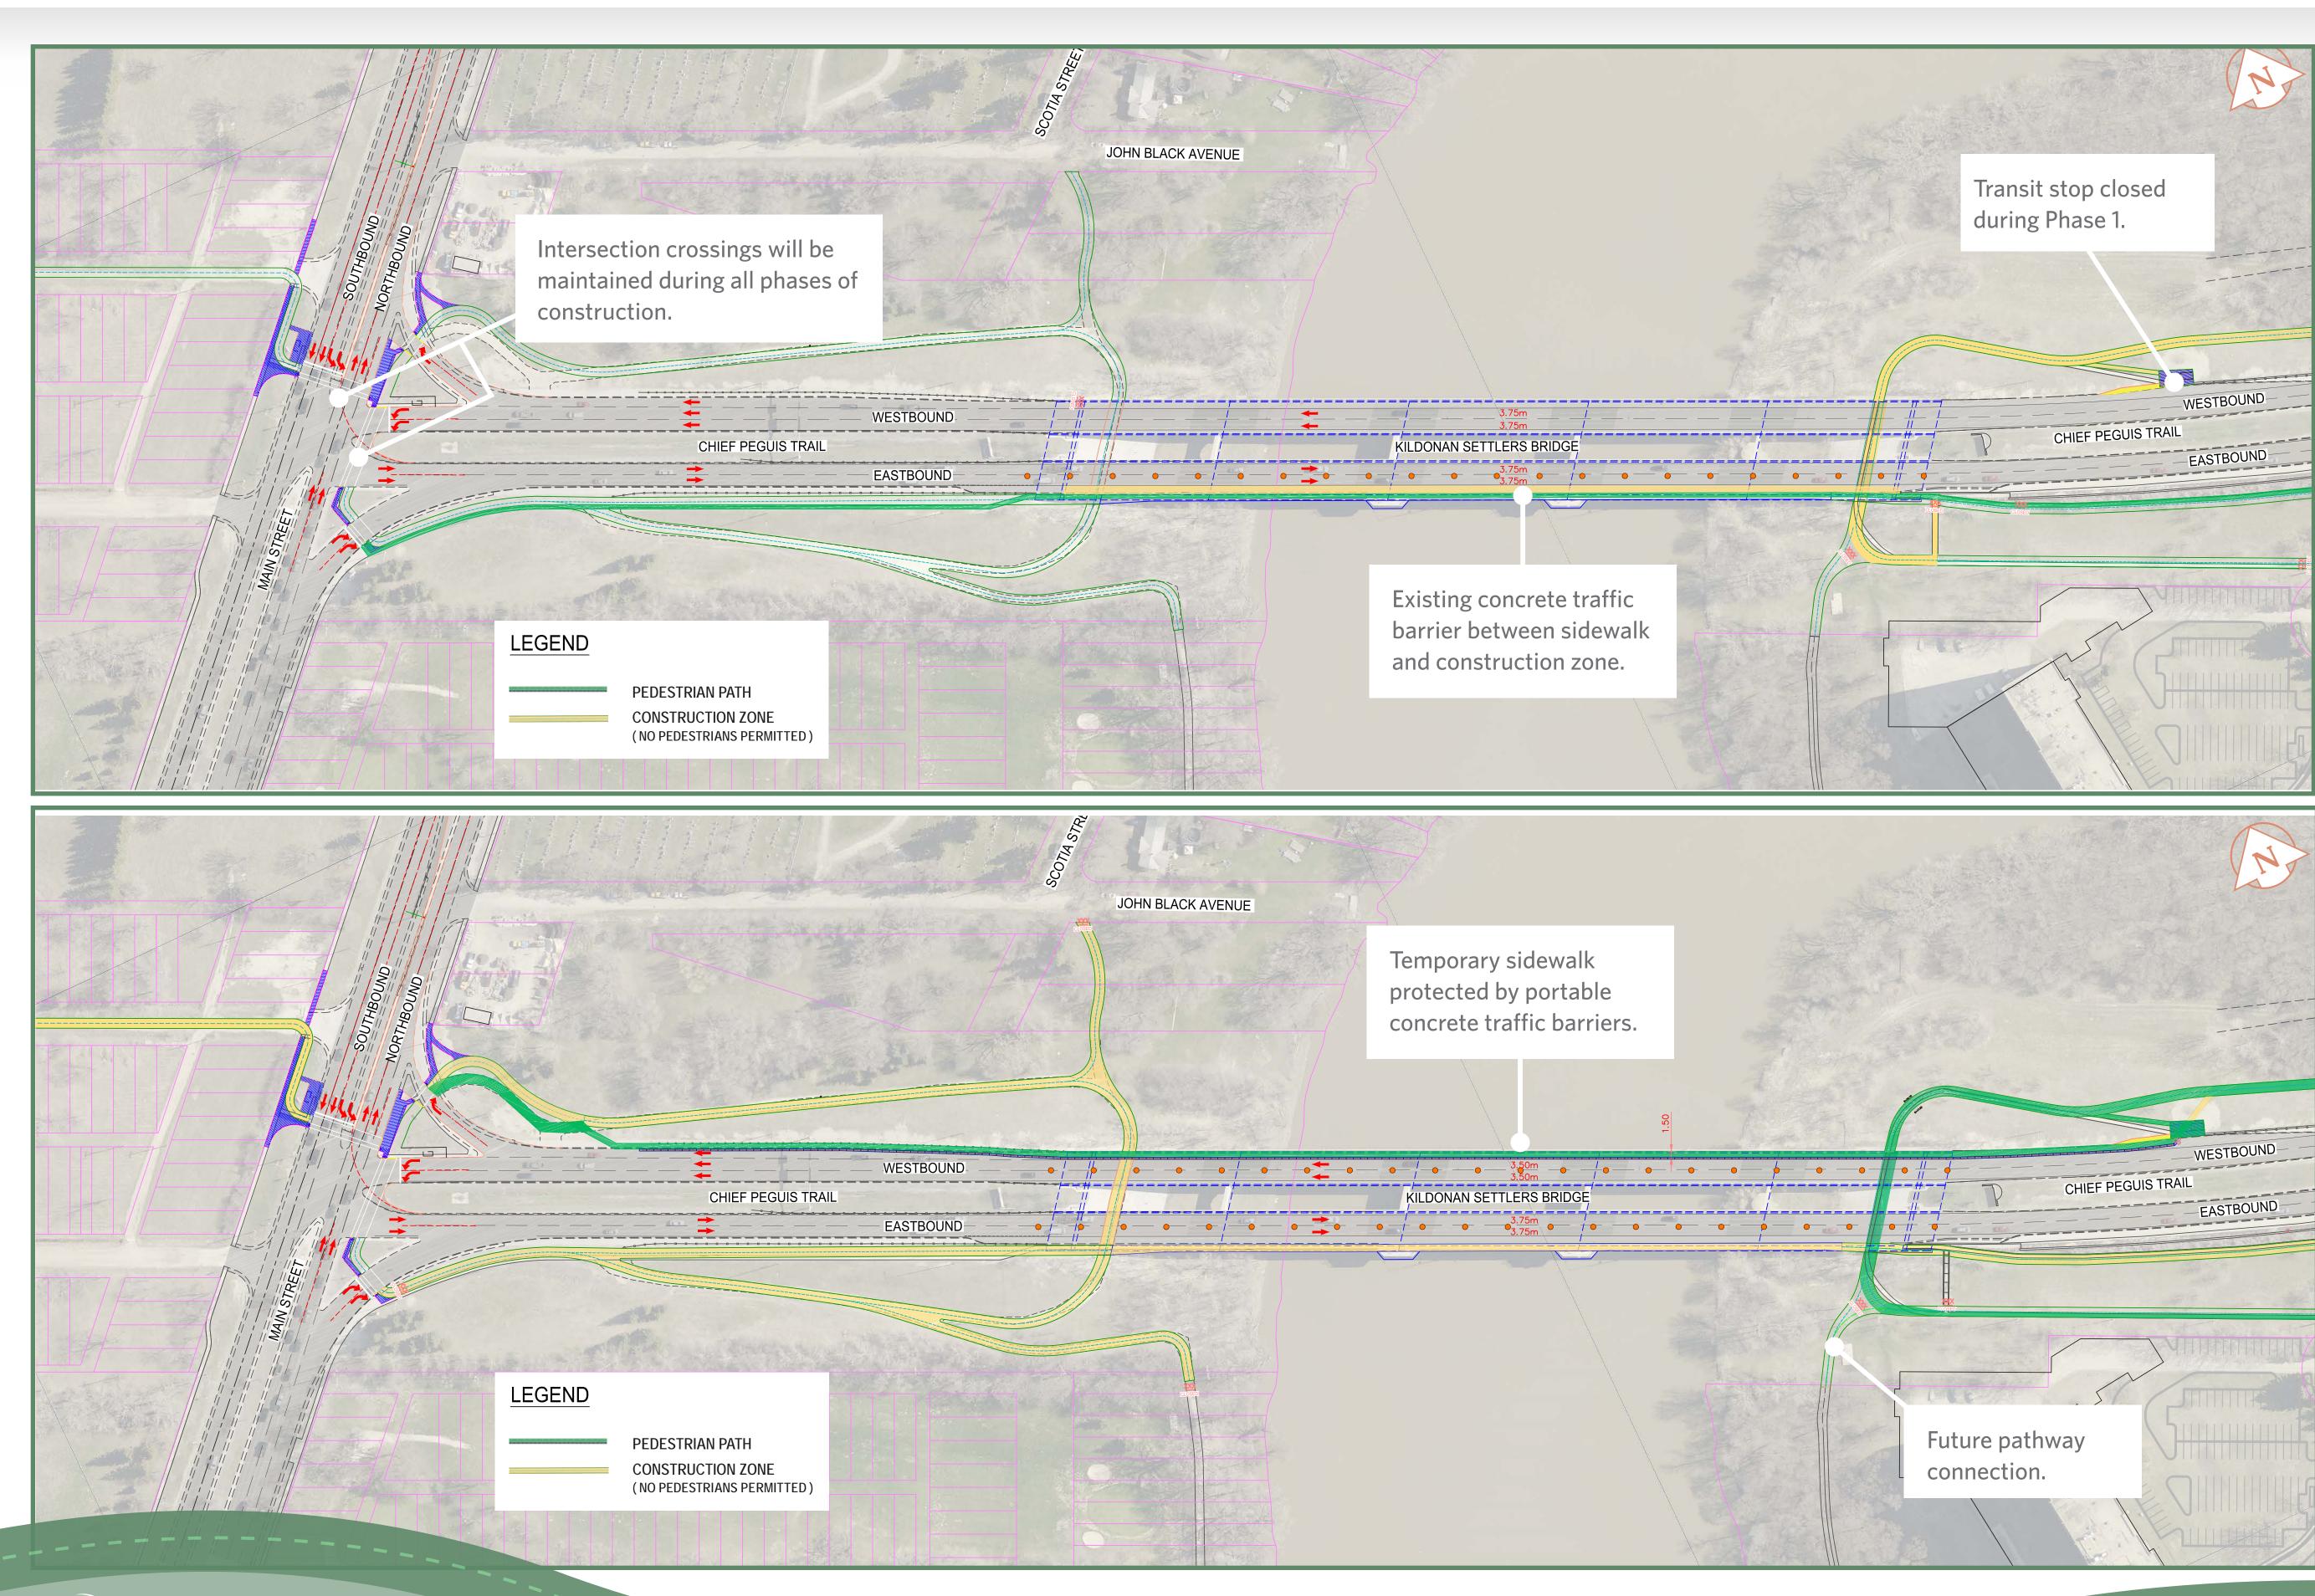

Kildonan Settlers Bridge



See next two boards for detailed cross sections (A-A and B-B)





## Design: Main Street to Kildonan Settlers Bridge

Cross Section: A-A



Examples of similar path designs









## Design: Kildonan Settlers Bridge



Examples of similar pathway designs







### Design: Kildonan Settlers Bridge to Henderson Hwy.



See next two boards for detailed cross sections (C-C and D-D)



#### Design: Kildonan Settlers Bridge to Henderson Hwy.

Cross Section: C-C







Examples of similar pathway designs





#### Design: Kildonan Settlers Bridge to Henderson Hwy.

Cross Section: D-D







Examples of similar pathway designs



# Design: Main Street Intersection





Example of similar bicycle cross-ride signal



## Pedestrian Access During Construction - WEST





pril

2018

2018

June

## Pedestrian Access During Construction - EAST

**PHASE 1**April 2018 - June 2018\*

**7143F 2018** - November 2018\*