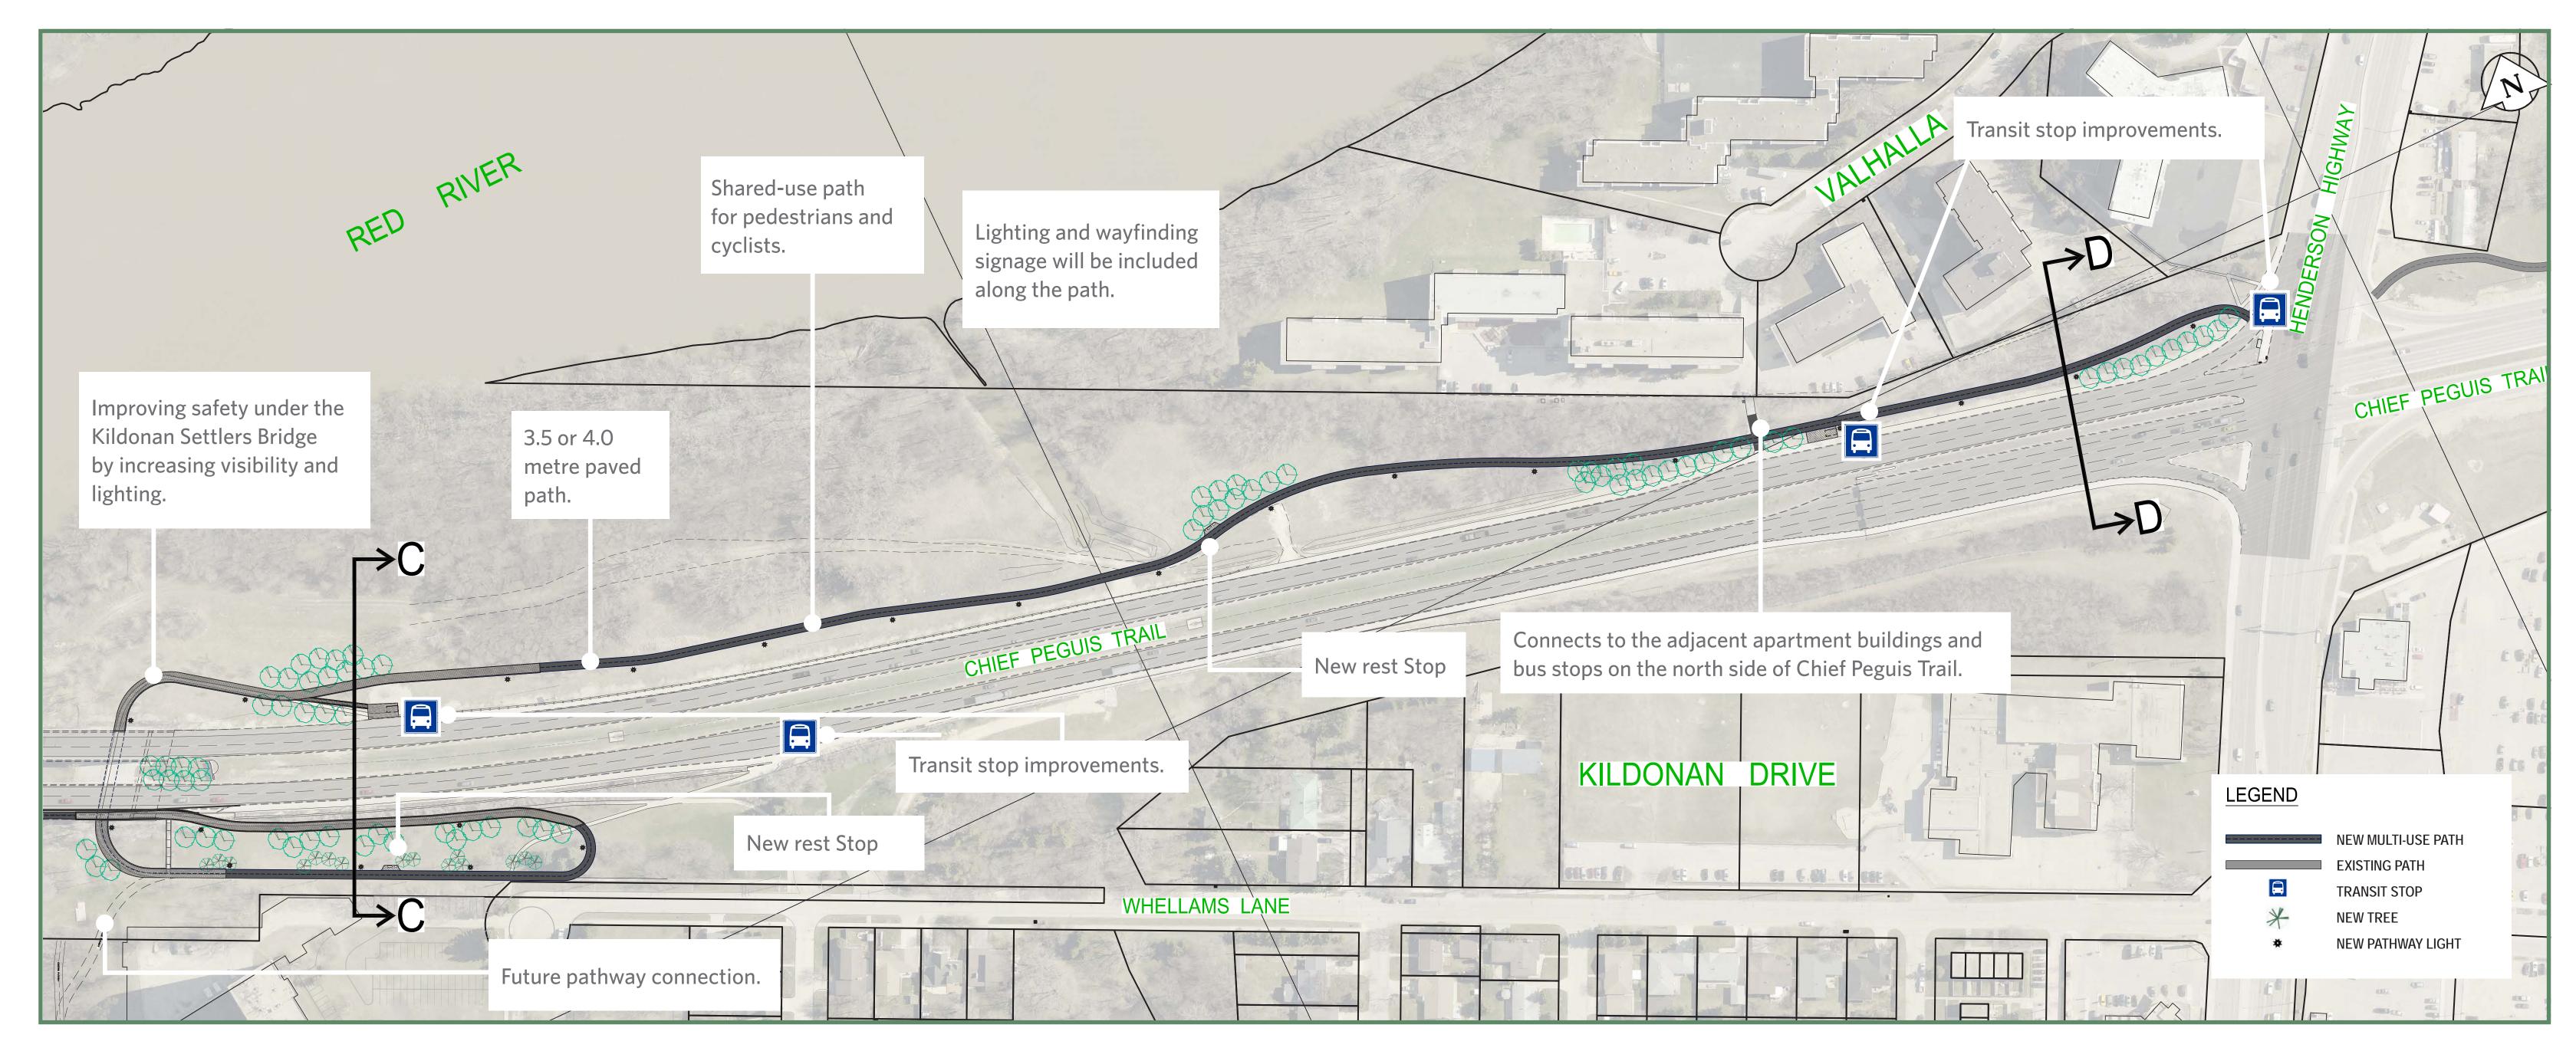

### Design: Kildonan Settlers Bridge to Henderson Hwy.

See next two boards for detailed cross sections (C-C and D-D)

#### Design: Kildonan Settlers Bridge to Henderson Hwy.

Cross Section: C-C

Examples of similar pathway designs

#### Design: Kildonan Settlers Bridge to Henderson Hwy.

Cross Section: D-D

Examples of similar pathway designs