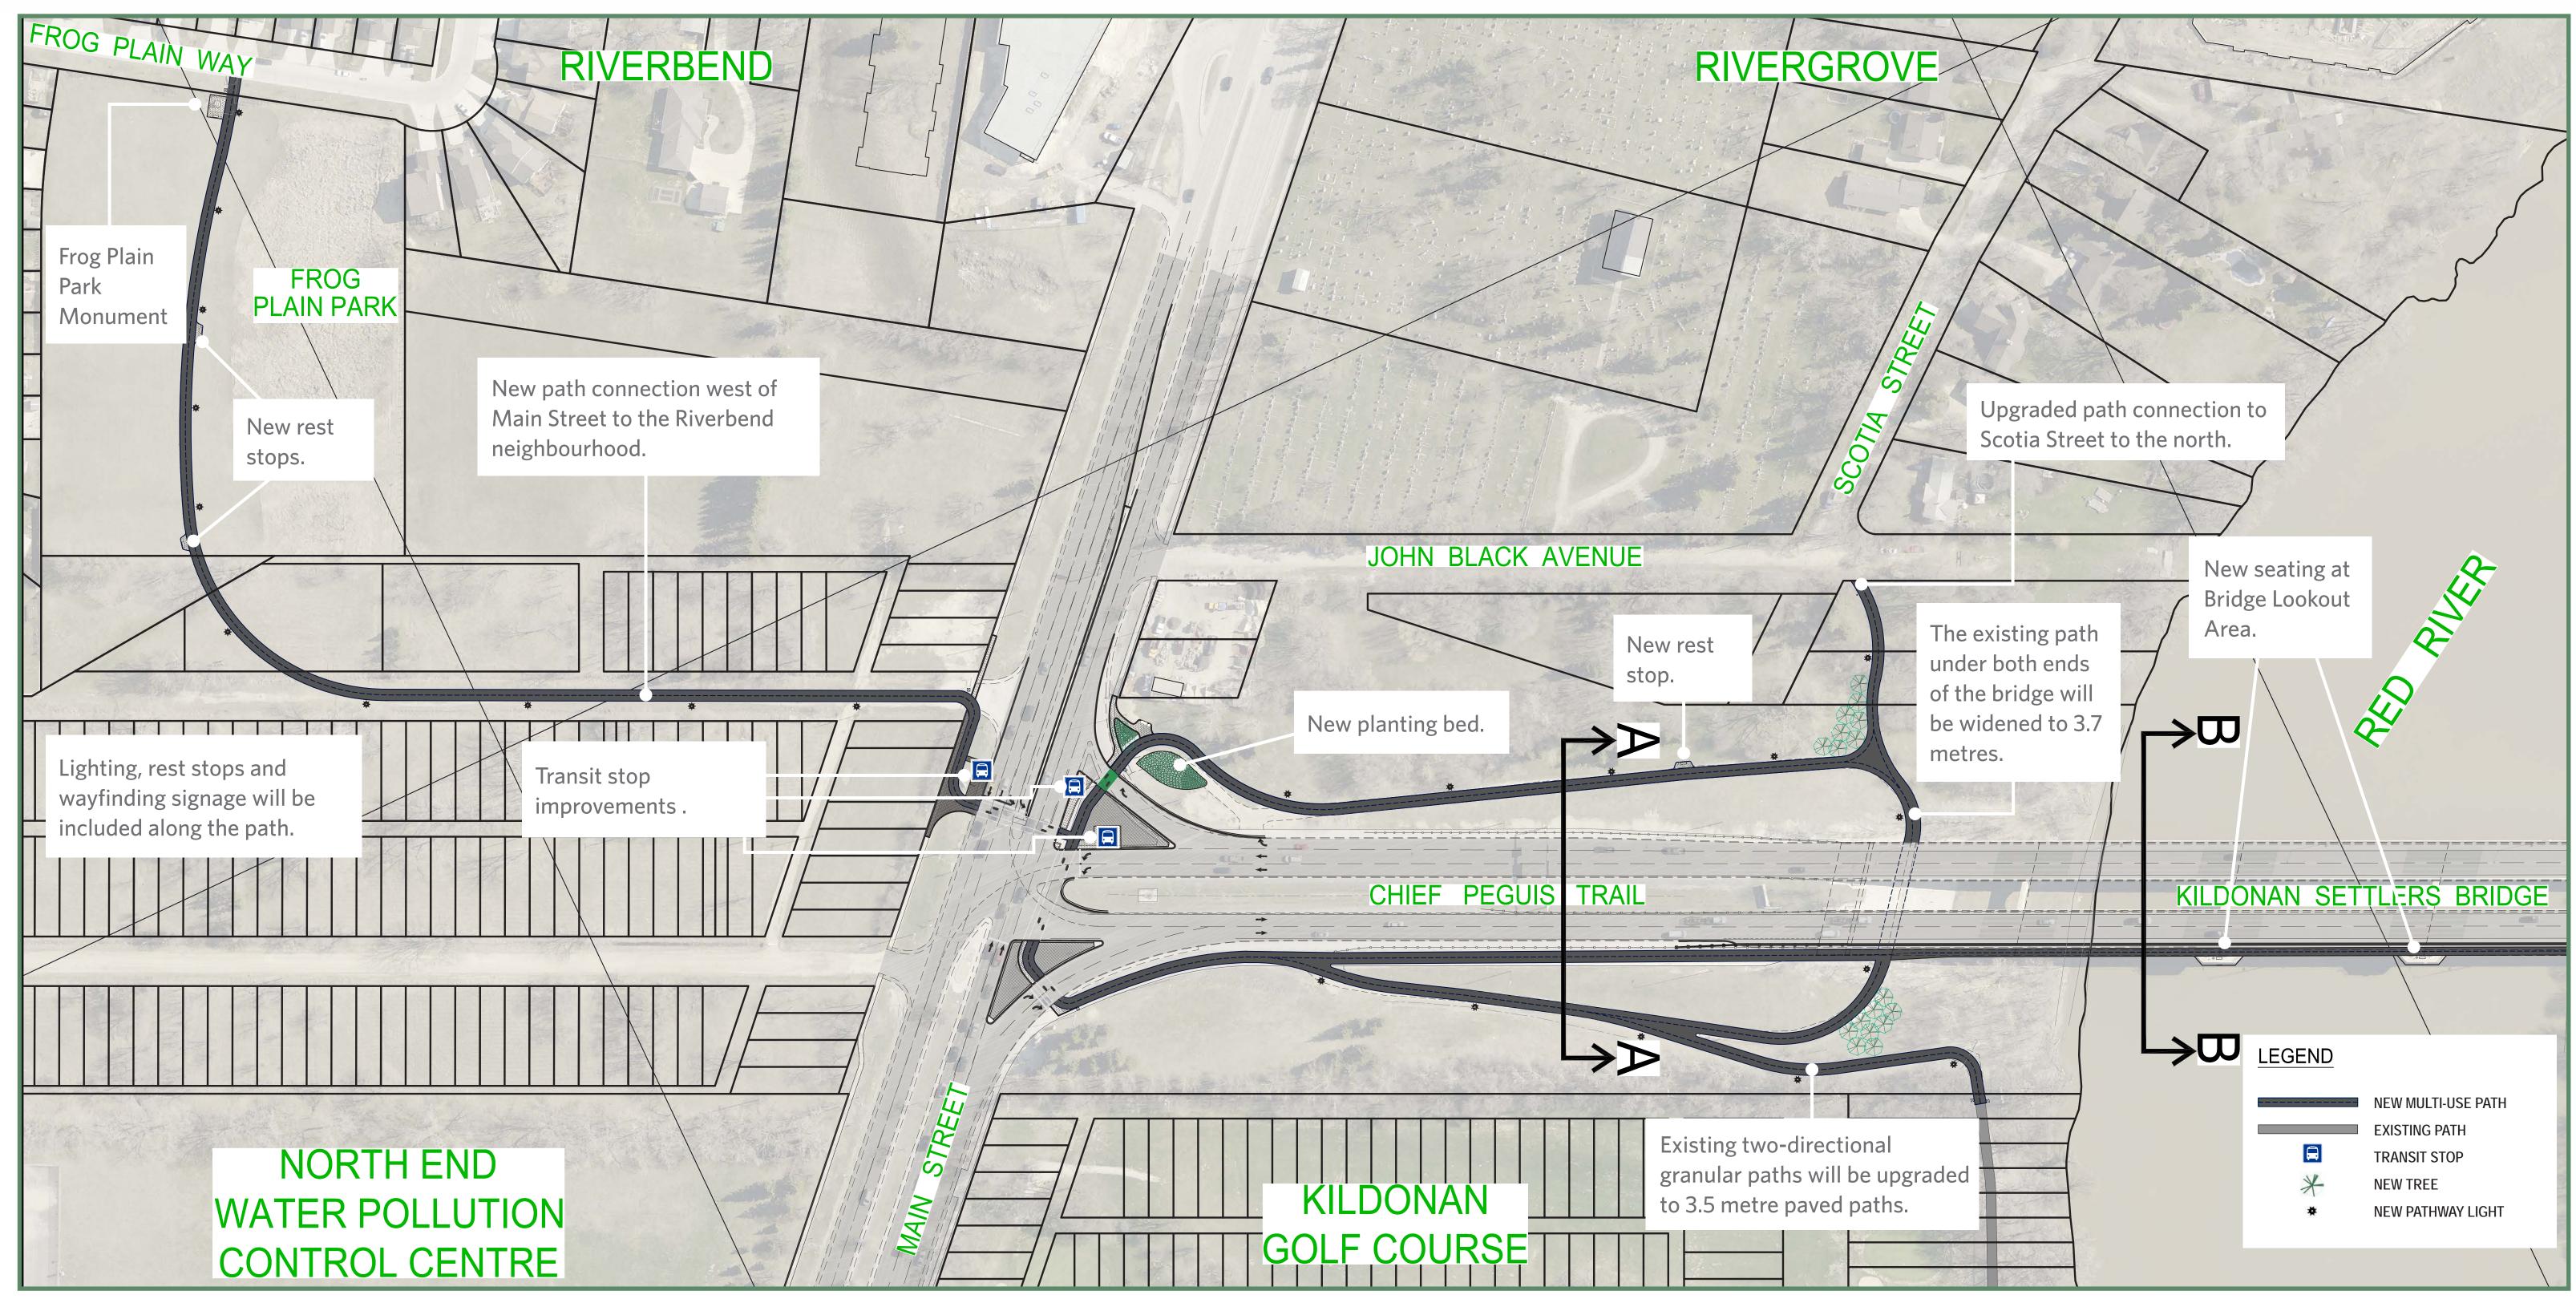

## Design: Main Street to Kildonan Settlers Bridge

See next two boards for detailed cross sections (A-A and B-B)

## Design: Main Street to Kildonan Settlers Bridge

Cross Section: A-A

Examples of similar path designs