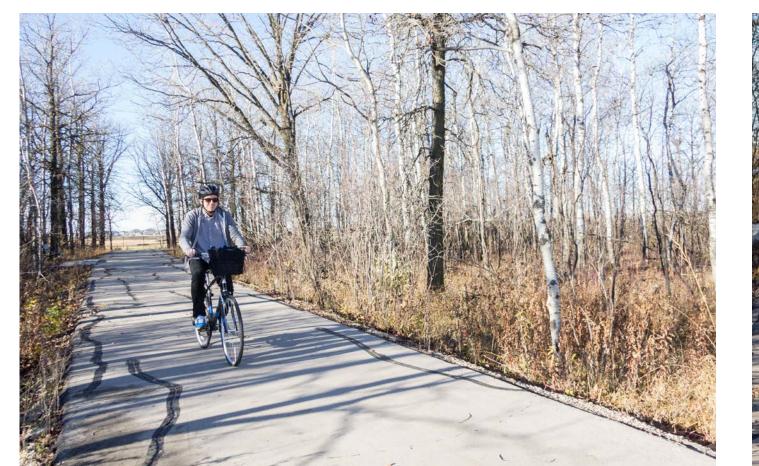

## Design: Main Street to Kildonan Settlers Bridge

Cross Section: A-A

Examples of similar path designs