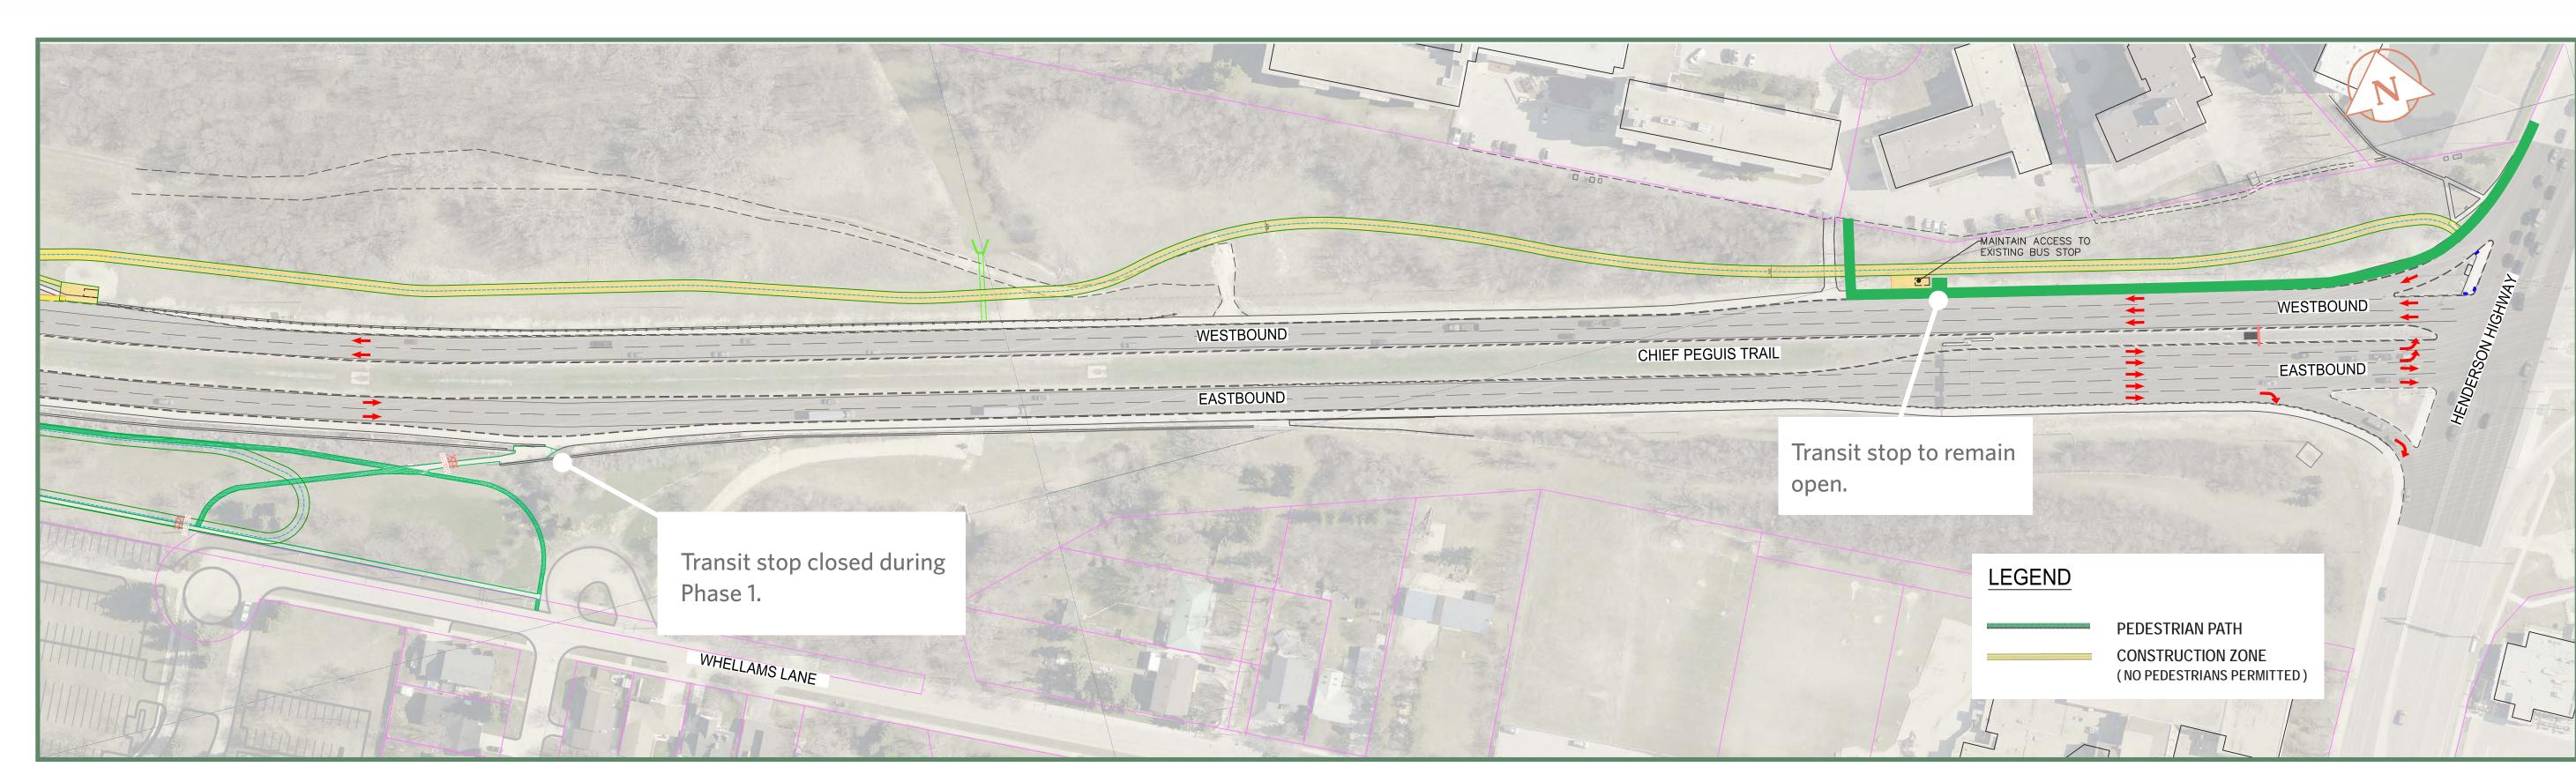

## Pedestrian Access During Construction - EAST

**PHASE 1**April 2018 - June 2018\*

**7143F 2018** - November 2018\*