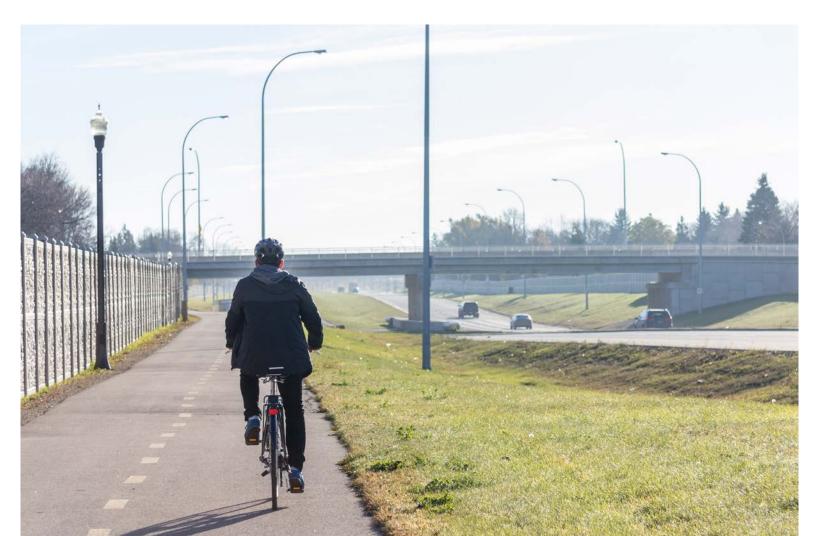

#### Design: Kildonan Settlers Bridge to Henderson Hwy.

Cross Section: C-C

Examples of similar pathway designs