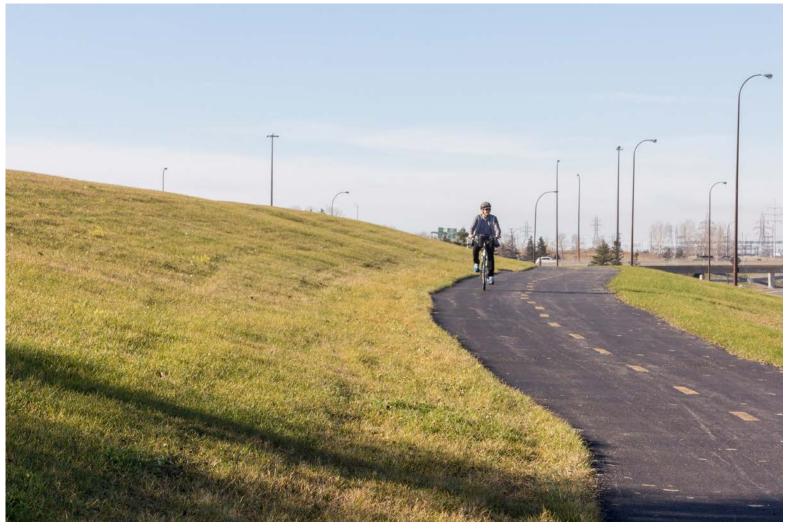

#### Design: Kildonan Settlers Bridge to Henderson Hwy.

Cross Section: C-C

Examples of similar pathway designs