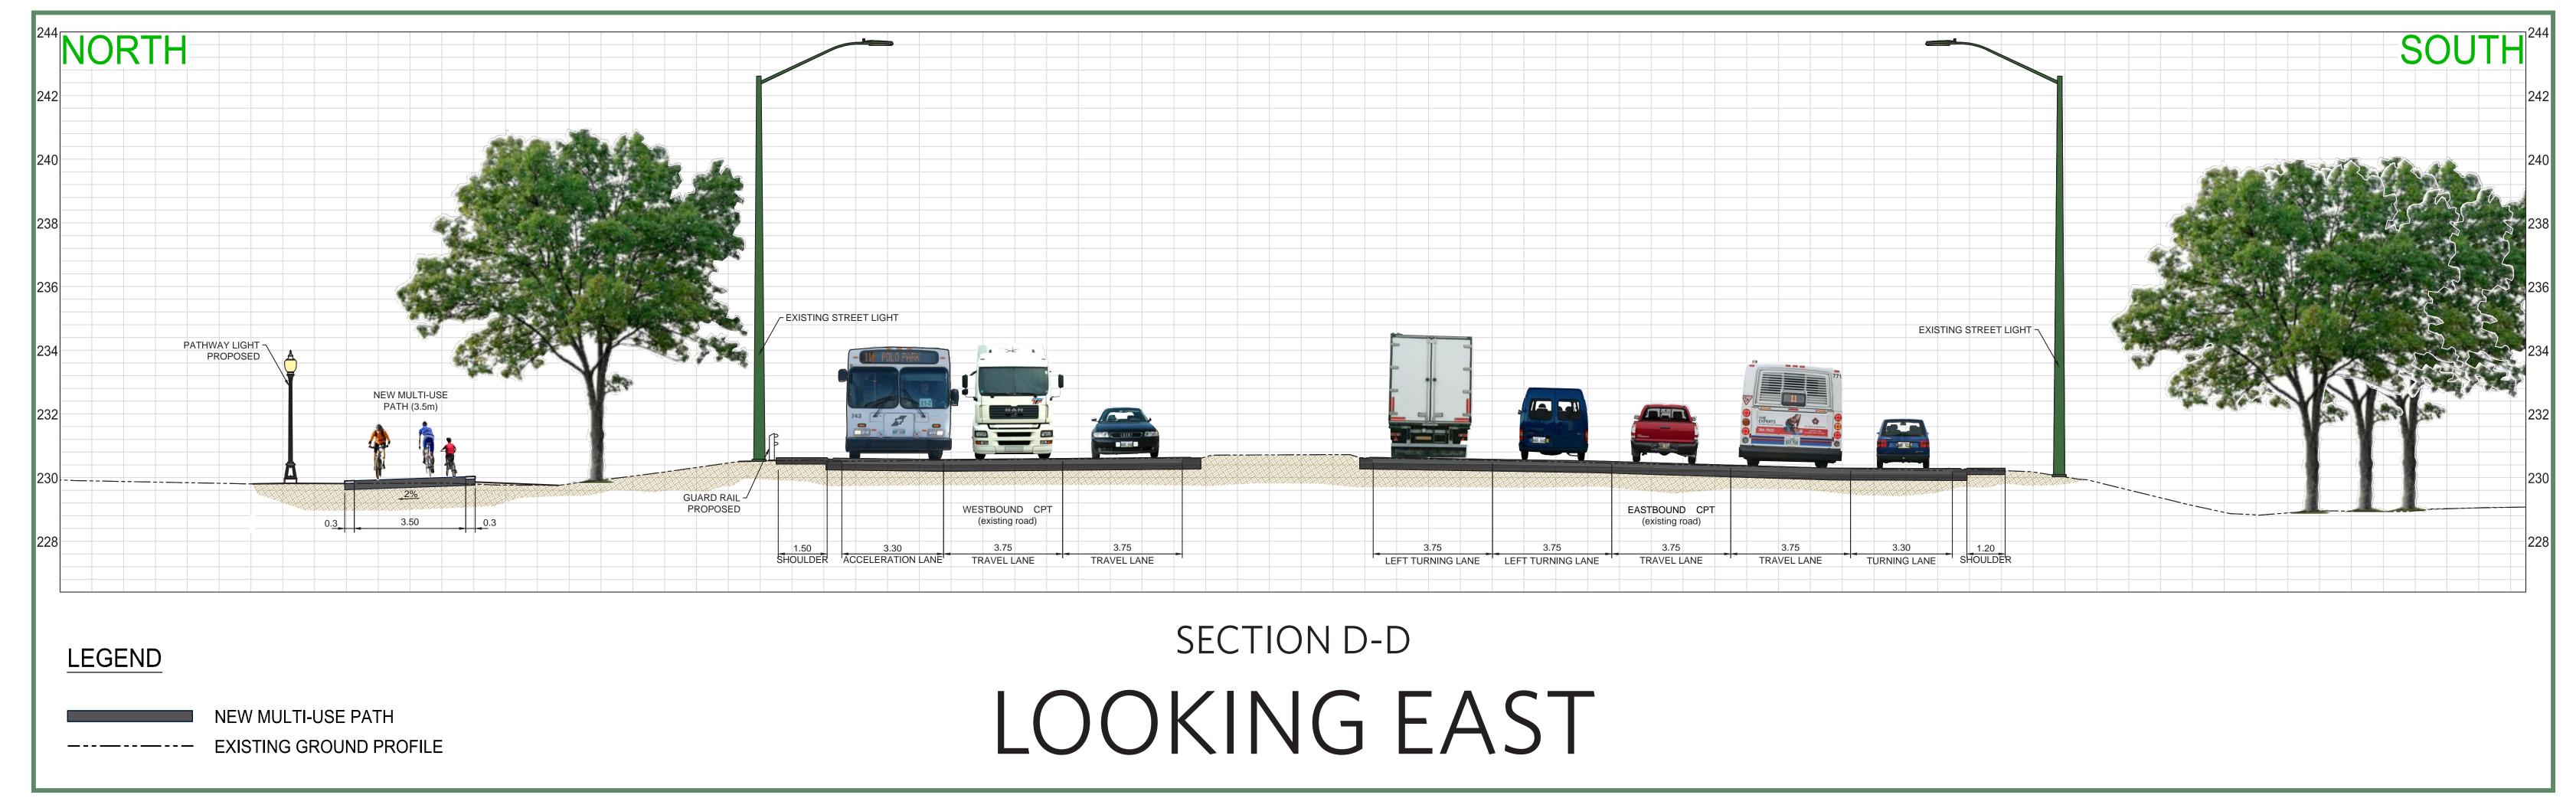

#### Design: Kildonan Settlers Bridge to Henderson Hwy.

Cross Section: D-D

Examples of similar pathway designs