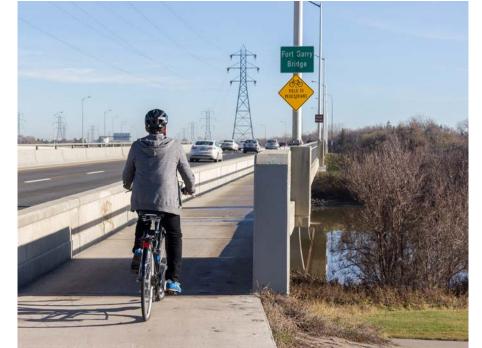

## Design: Main Street to Kildonan Settlers Bridge



See next two boards for detailed cross sections (A-A and B-B)





## Design: Main Street to Kildonan Settlers Bridge

Cross Section: A-A



Examples of similar path designs









## Design: Kildonan Settlers Bridge



Examples of similar pathway designs







### Design: Kildonan Settlers Bridge to Henderson Hwy.



See next two boards for detailed cross sections (C-C and D-D)



#### Design: Kildonan Settlers Bridge to Henderson Hwy.

Cross Section: C-C







Examples of similar pathway designs





#### Design: Kildonan Settlers Bridge to Henderson Hwy.

Cross Section: D-D







Examples of similar pathway designs



# Design: Main Street Intersection





Example of similar bicycle cross-ride signal



## Pedestrian Access During Construction - WEST





pril

2018

2018

June

## Pedestrian Access During Construction - EAST

**PHASE 1**April 2018 - June 2018\*

**7143F 2018** - November 2018\*