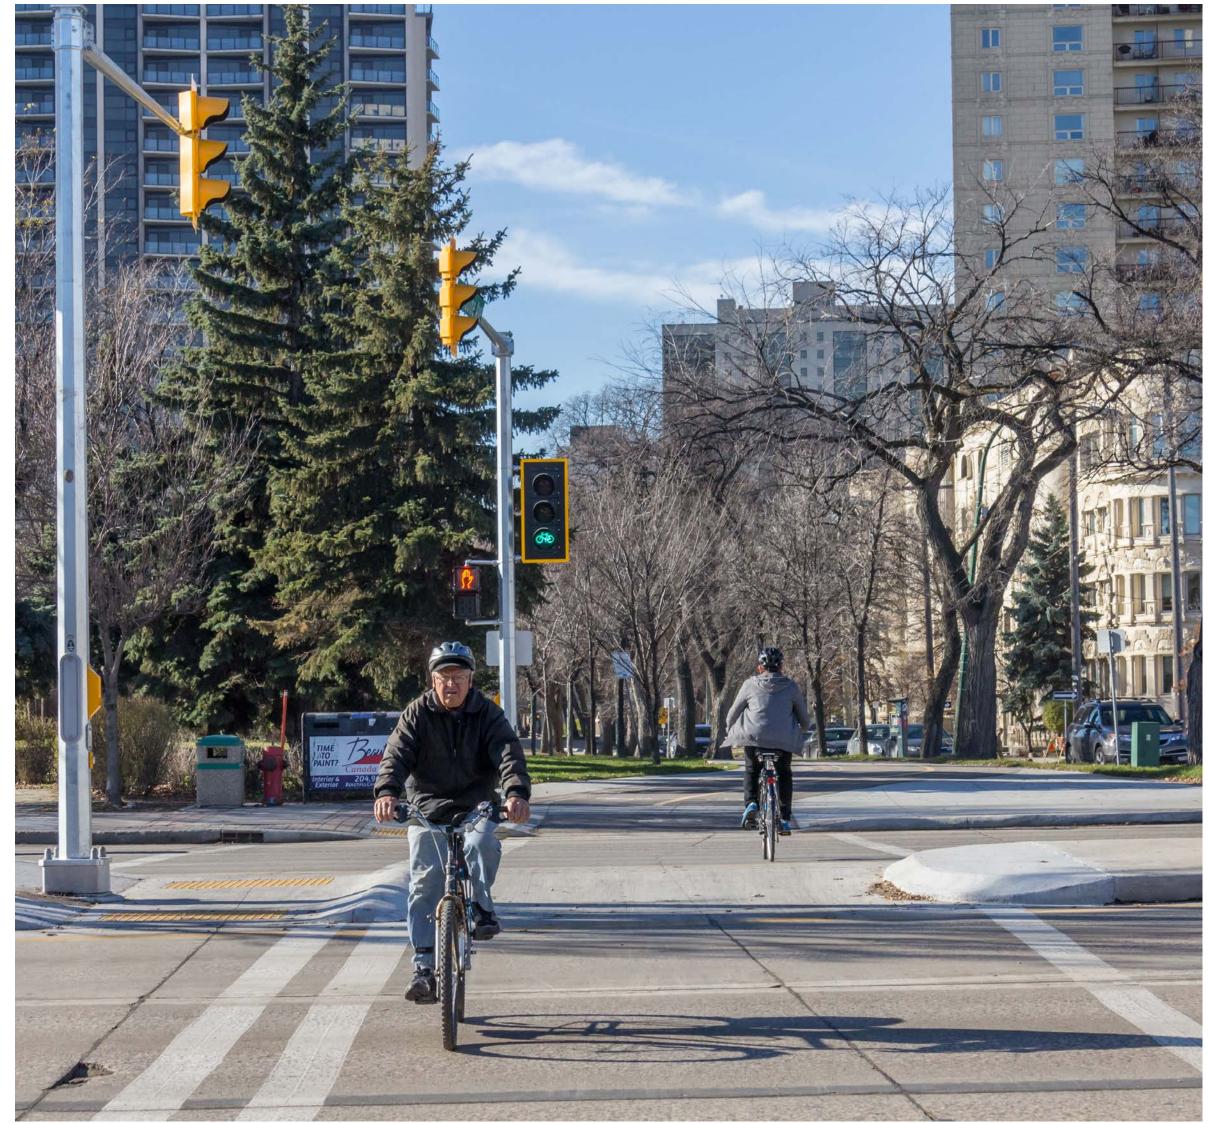

# Design: Main Street Intersection

Example of similar bicycle cross-ride signal