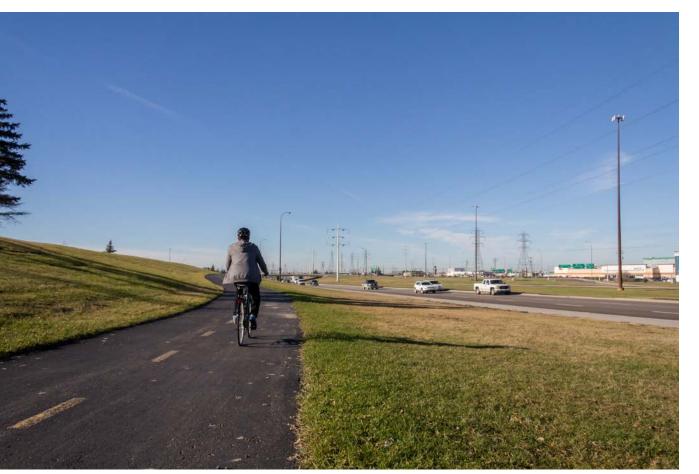

## Design: Main Street to Kildonan Settlers Bridge

Cross Section: A-A

Examples of similar path designs