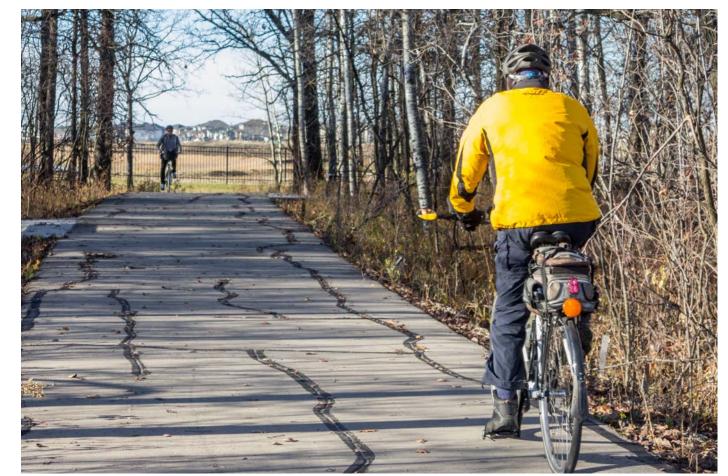

#### Design: Kildonan Settlers Bridge to Henderson Hwy.

Cross Section: C-C

Examples of similar pathway designs

#### Design: Kildonan Settlers Bridge to Henderson Hwy.

Cross Section: D-D

Examples of similar pathway designs