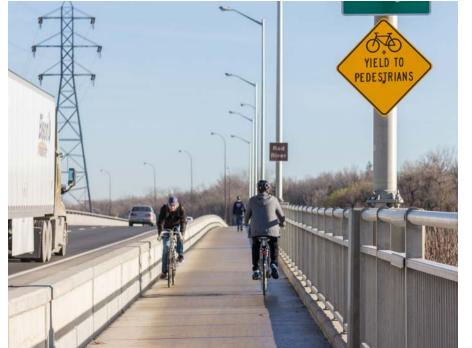

## Design: Main Street to Kildonan Settlers Bridge



See next two boards for detailed cross sections (A-A and B-B)





## Design: Main Street to Kildonan Settlers Bridge

Cross Section: A-A



Examples of similar path designs









## Design: Kildonan Settlers Bridge



Examples of similar pathway designs







### Design: Kildonan Settlers Bridge to Henderson Hwy.



See next two boards for detailed cross sections (C-C and D-D)



#### Design: Kildonan Settlers Bridge to Henderson Hwy.

Cross Section: C-C







Examples of similar pathway designs





#### Design: Kildonan Settlers Bridge to Henderson Hwy.

Cross Section: D-D







Examples of similar pathway designs



# Design: Main Street Intersection





Example of similar bicycle cross-ride signal



## Pedestrian Access During Construction - WEST





pril

2018

2018

June

## Pedestrian Access During Construction - EAST

**PHASE 1**April 2018 - June 2018\*

**7143F 2018** - November 2018\*