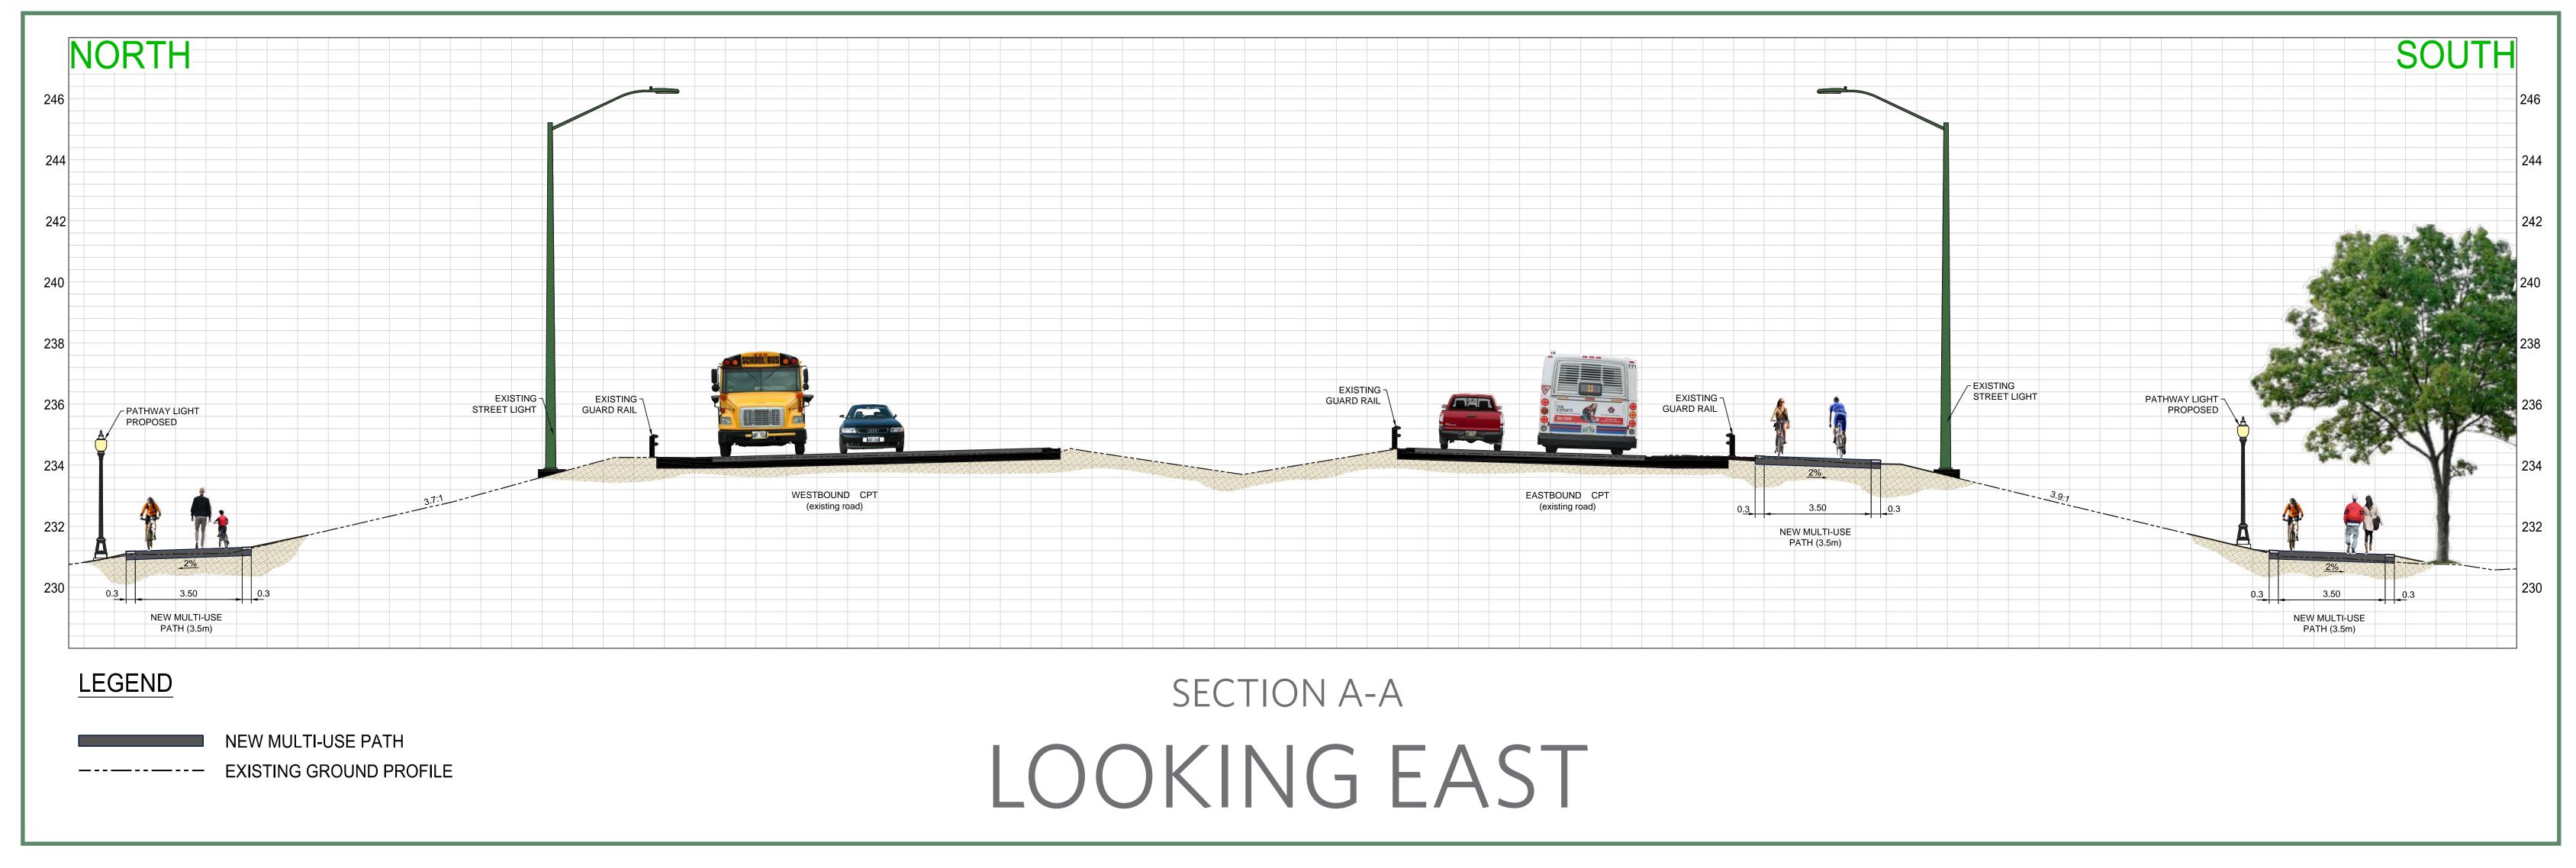

## Design: Main Street to Kildonan Settlers Bridge

See next two boards for detailed cross sections (A-A and B-B)

## Design: Main Street to Kildonan Settlers Bridge

Cross Section: A-A

Examples of similar path designs