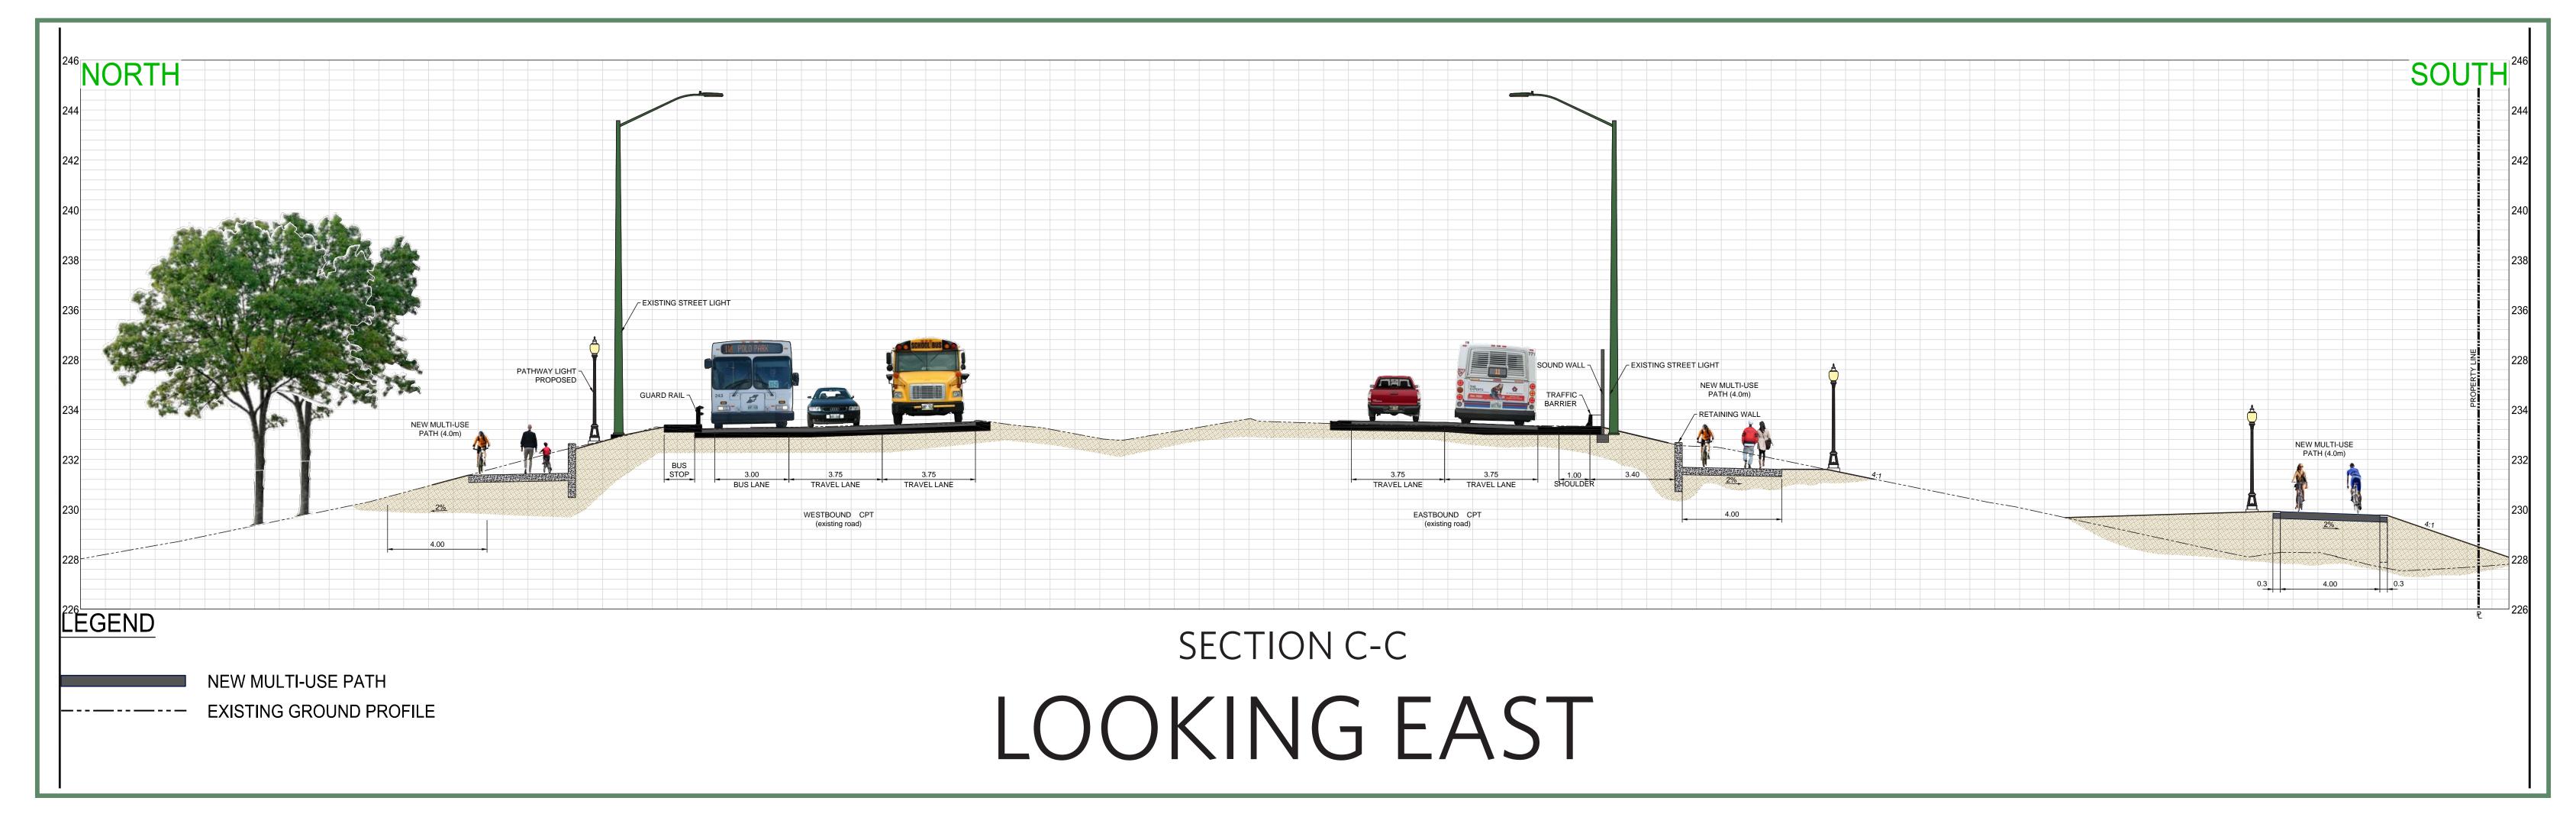

#### Design: Kildonan Settlers Bridge to Henderson Hwy.

Cross Section: C-C

Examples of similar pathway designs