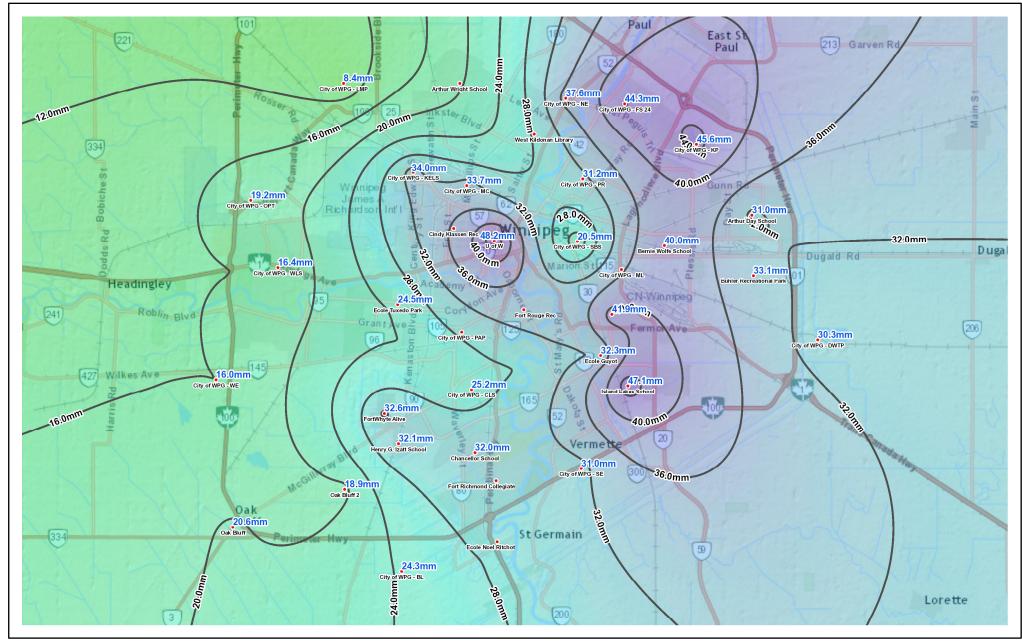

## **Water and Waste Department**

Wednesday, August 3, 2016

Rainfall Accumulation with Isohyetal for 2016-08-01 10:30 to 2016-08-01 17:00