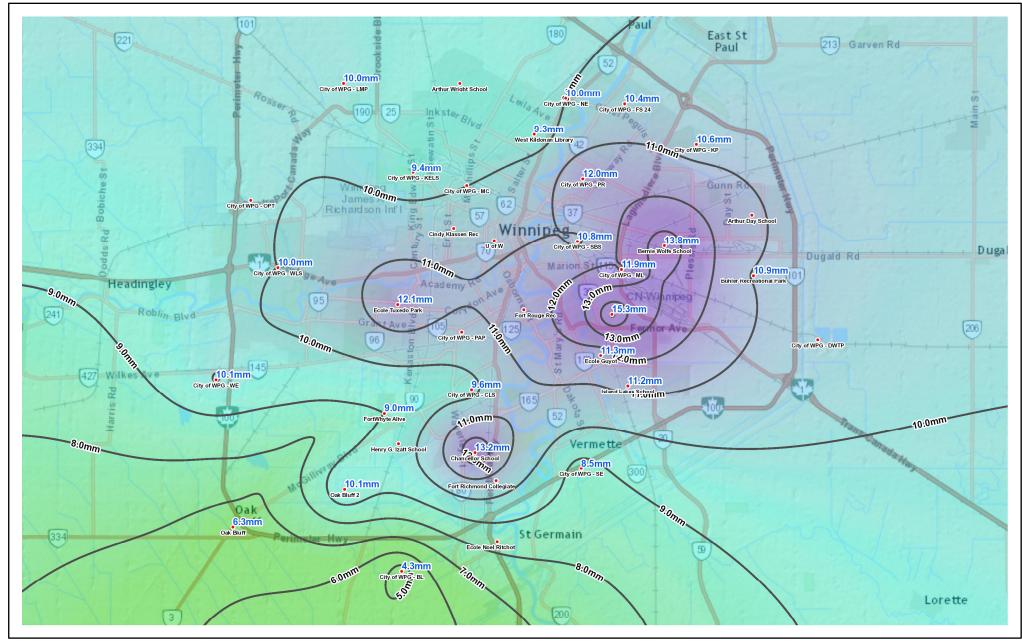

## **Water and Waste Department**

Monday, June 27, 2016

Rainfall Accumulation with Isohyetal for 2016-06-26 06:00 to 2016-06-26 16:41