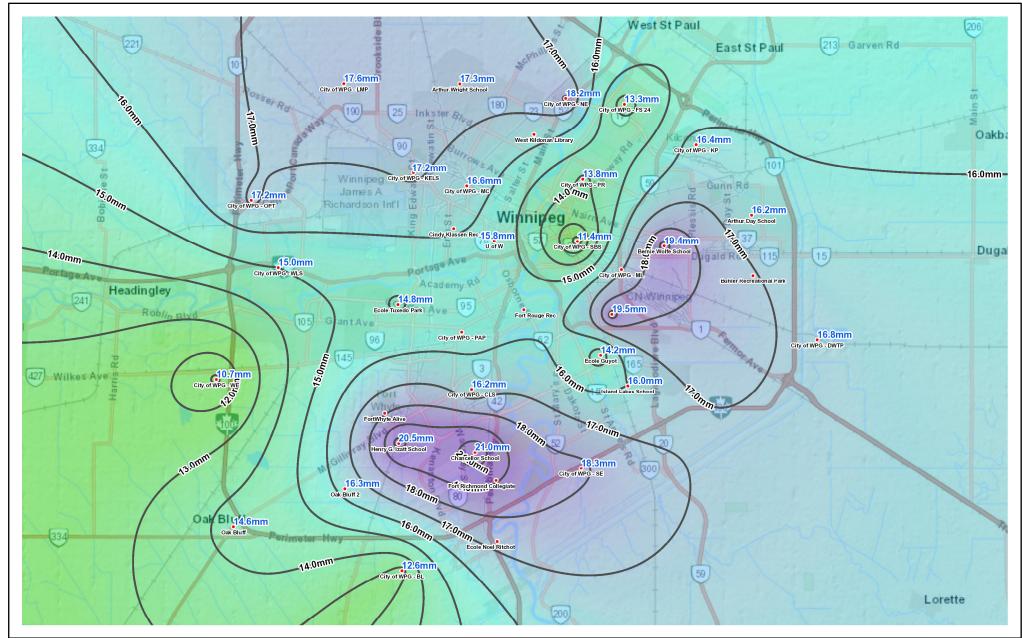

## **Water and Waste Department**

Tuesday, November 1, 2016

Rainfall Accumulation with Isohyetal for 2016-10-31 10:00 to 2016-10-31 23:59