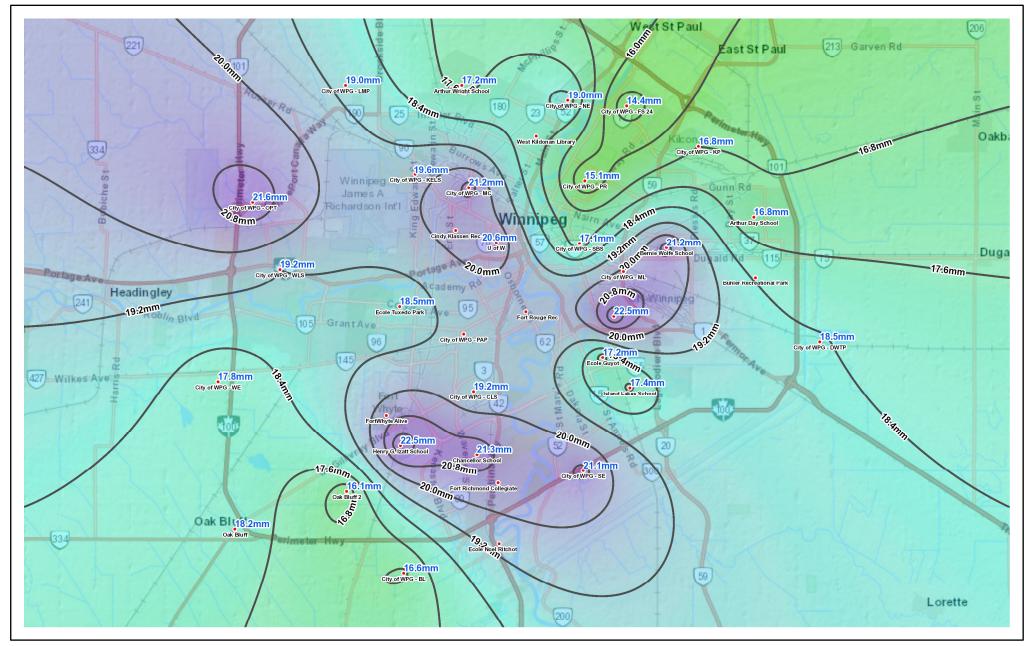

## **Water and Waste Department**

Tuesday, October 25, 2016

Rainfall Accumulation with Isohyetal for 2016-10-22 20:00 to 2016-10-23 08:40