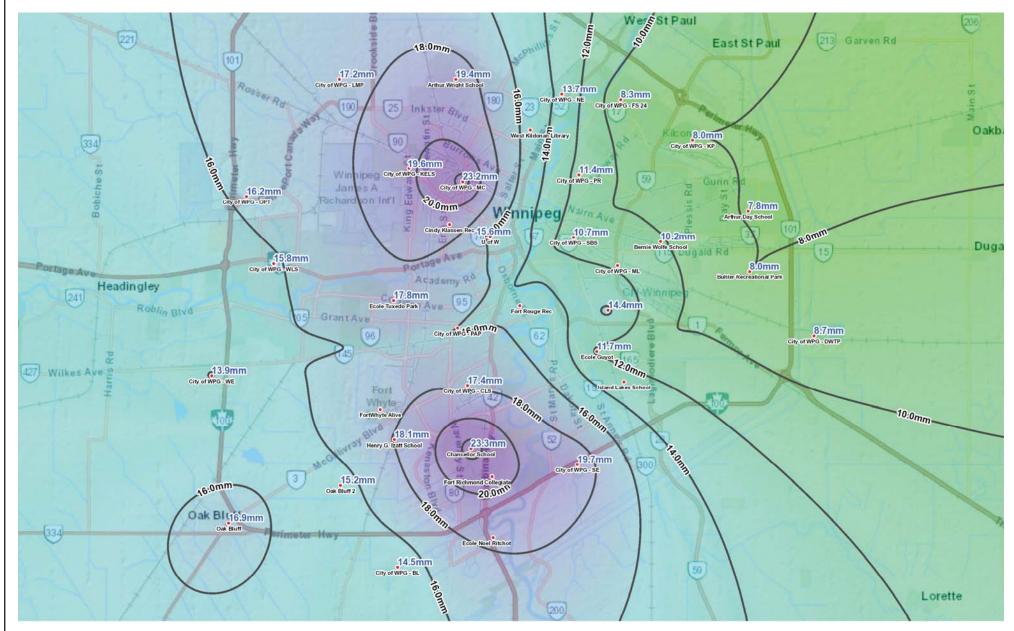

## **Water and Waste Department**

Wednesday, October 5, 2016

Rainfall Accumulation with Isohyetal for 2016-10-04 15:55 to 2016-10-05 06:50