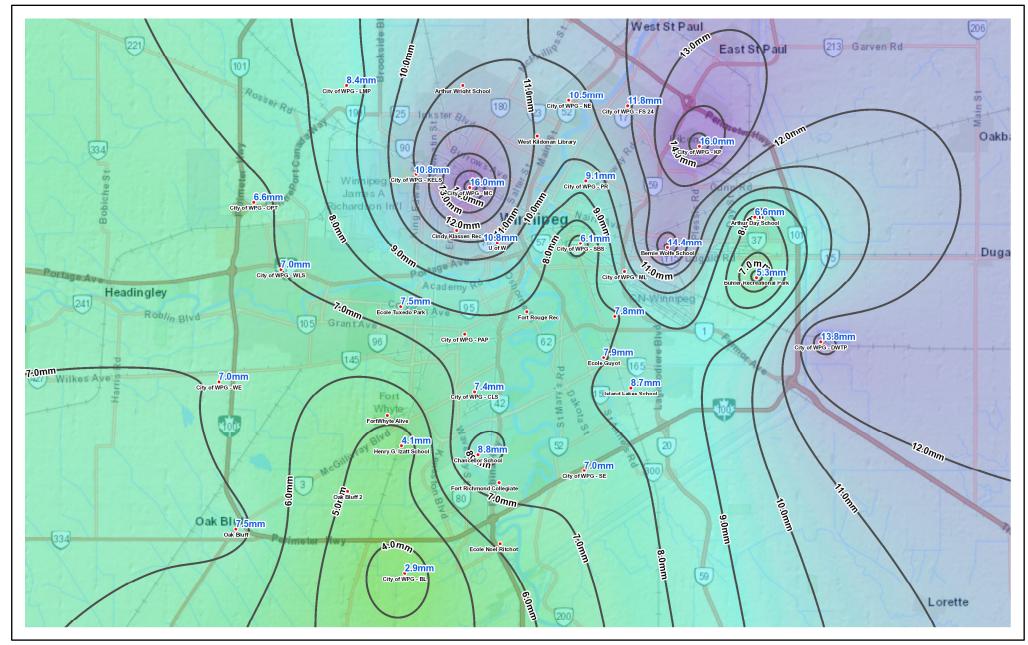

## **Water and Waste Department**

Monday, September 26, 2016

Rainfall Accumulation with Isohyetal for 2016-09-24 18:45 to 2016-09-25 03:00