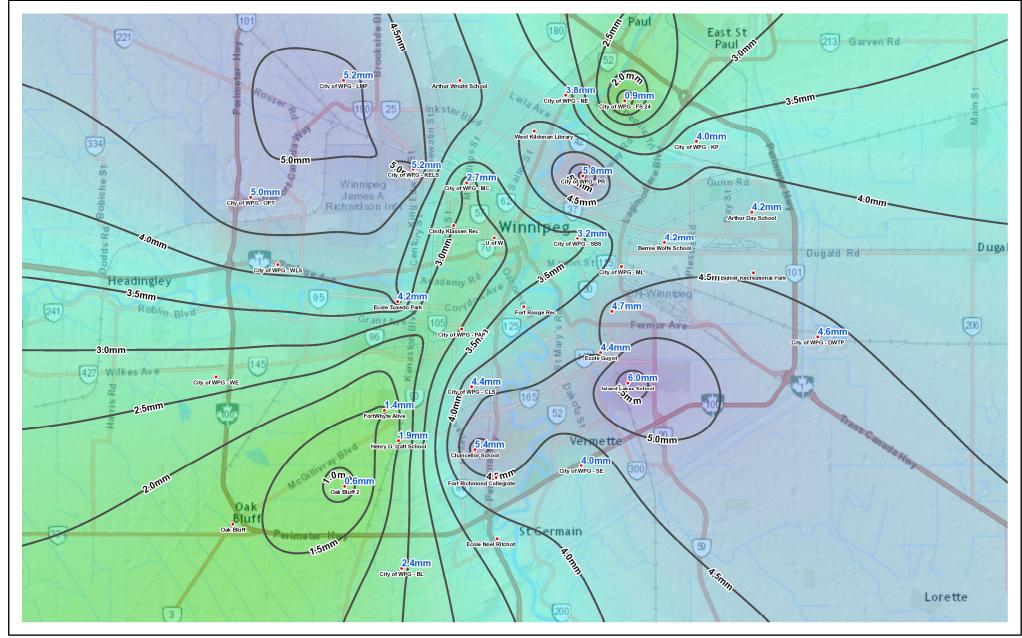

## **Water and Waste Department**

Friday, August 26, 2016

Rainfall Accumulation with Isohyetal for 2016-08-24 22:00 to 2016-08-25 09:00