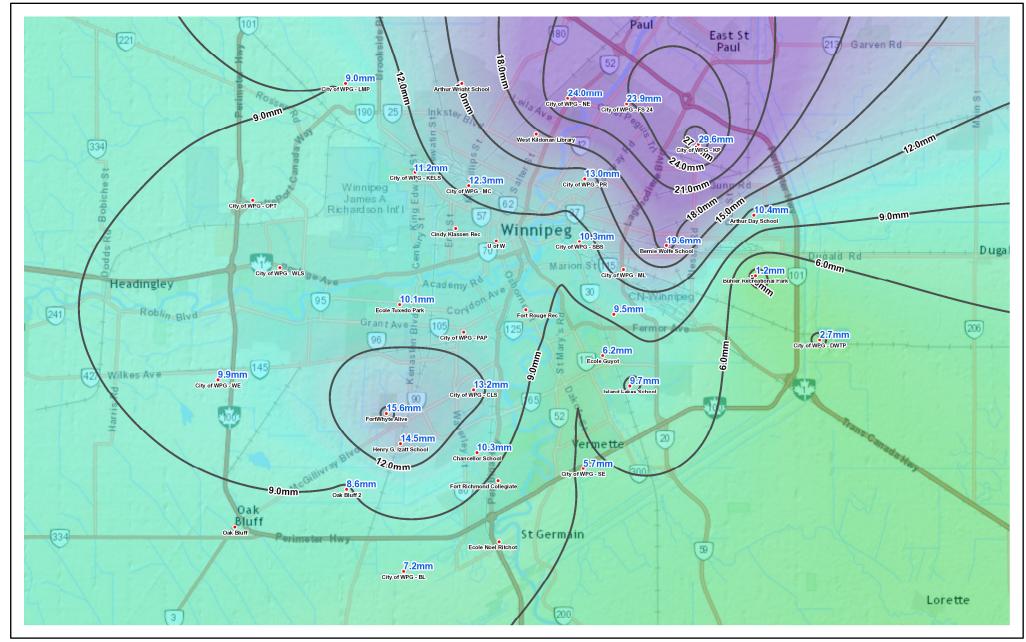

## **Water and Waste Department**

Tuesday, August 16, 2016

Rainfall Accumulation with Isohyetal for 2016-08-15 06:15 to 2016-08-15 23:30