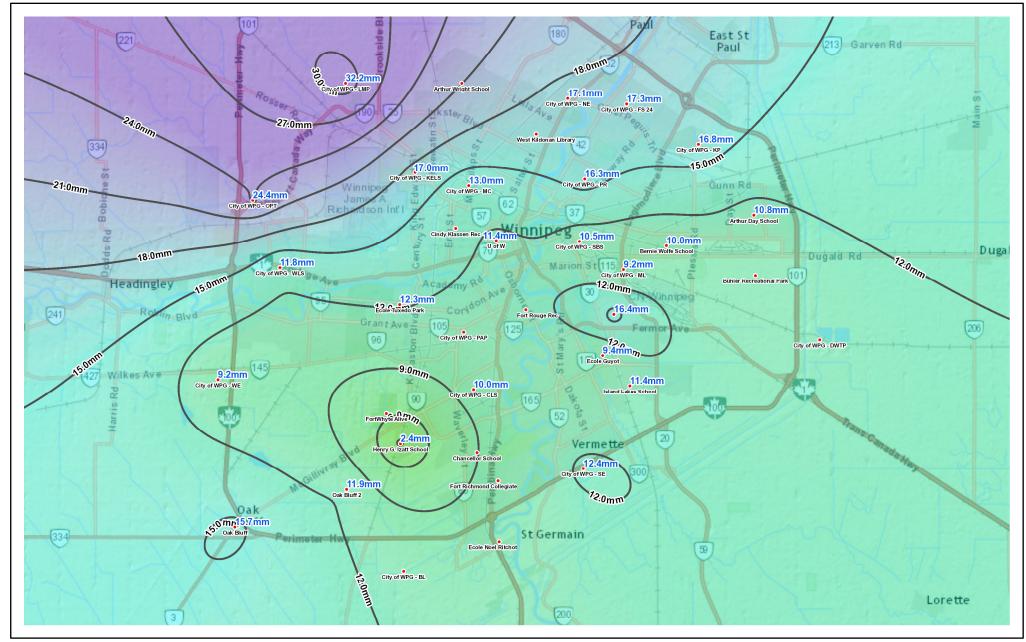

## **Water and Waste Department**

Thursday, July 21, 2016

Rainfall Accumulation with Isohyetal for 2016-07-20 19:50 to 2016-07-20 21:00