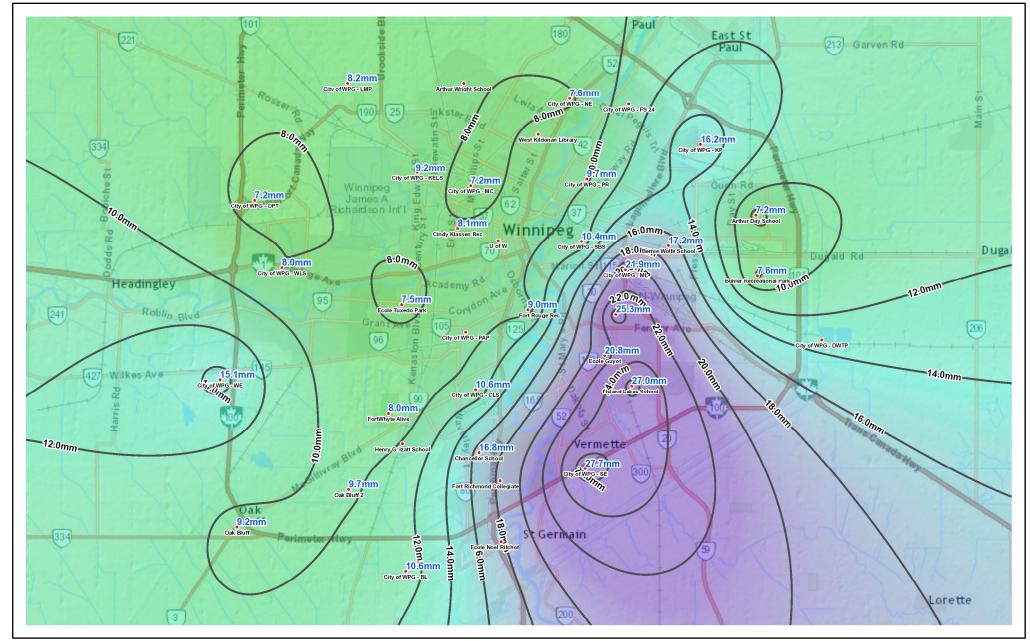

## **Water and Waste Department**

Tuesday, July 12, 2016

Rainfall Accumulation with Isohyetal for 2016-07-11 22:50 to 2016-07-12 04:55