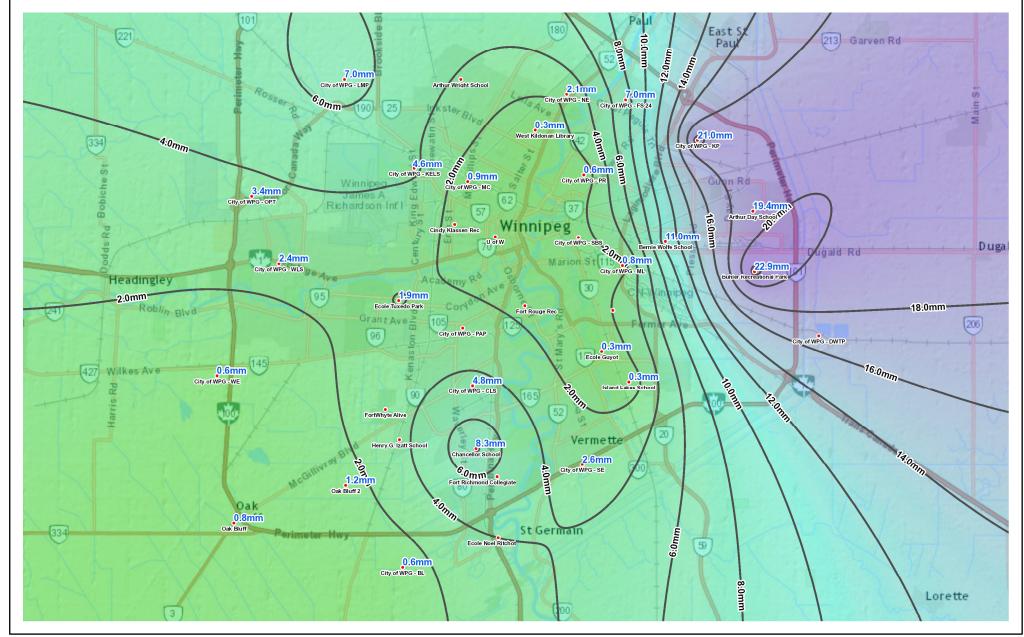

## **Water and Waste Department**

Thursday, June 30, 2016

Rainfall Accumulation with Isohyetal for 2016-06-29 17:30 to 2016-06-29 20:55