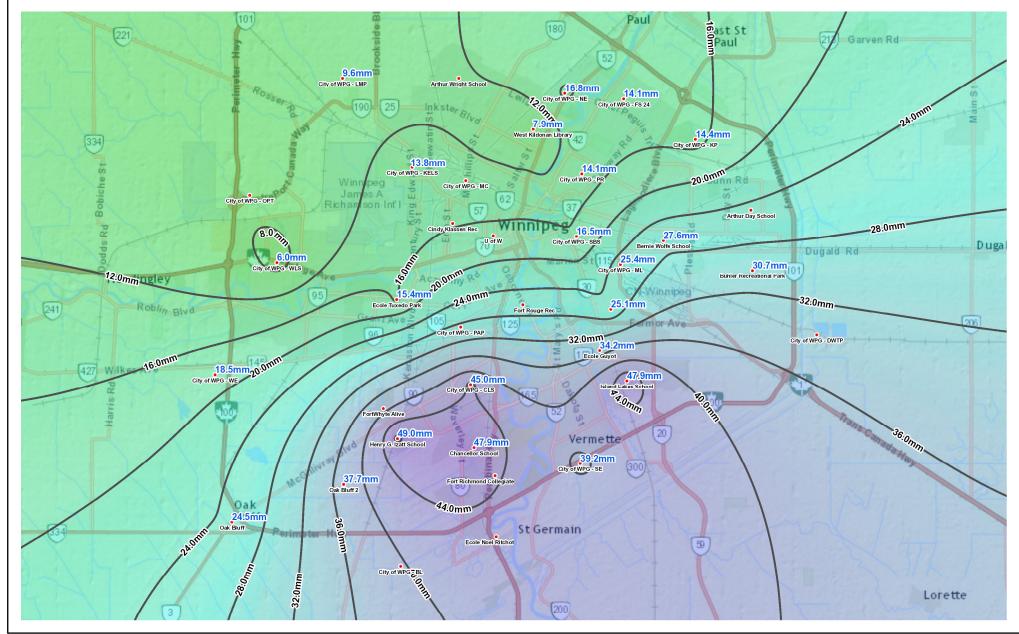

## **Water and Waste Department**

Friday, June 17, 2016

Rainfall Accumulation with Isohyetal for 2016-06-17 05:30 to 2016-06-17 09:15