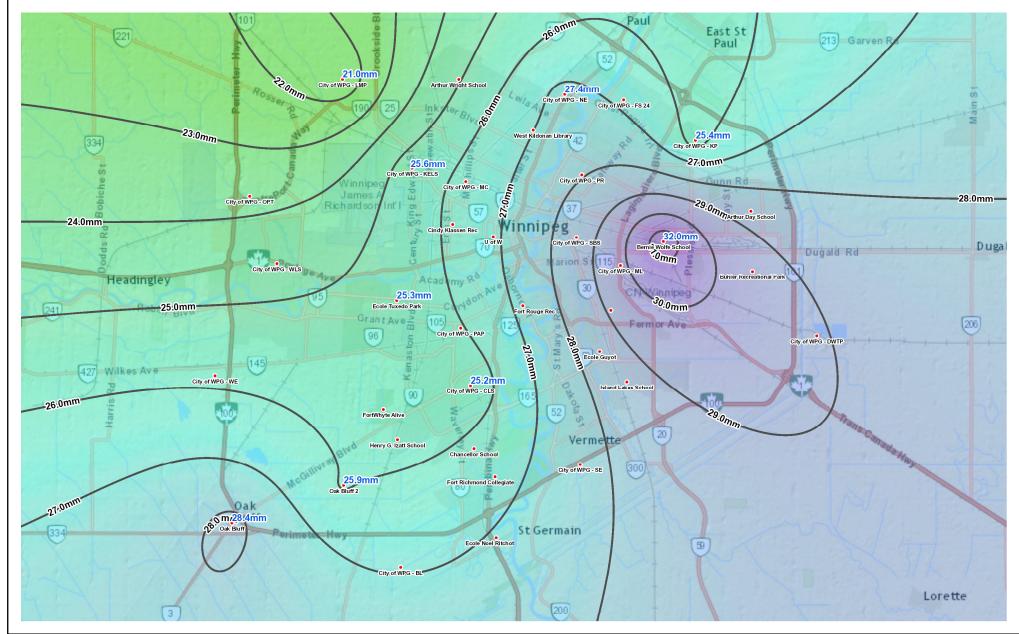

## **Water and Waste Department**

Thursday, May 26, 2016

Rainfall Accumulation with Isohyetal for 2016-05-25 15:30 to 2016-05-26 02:05