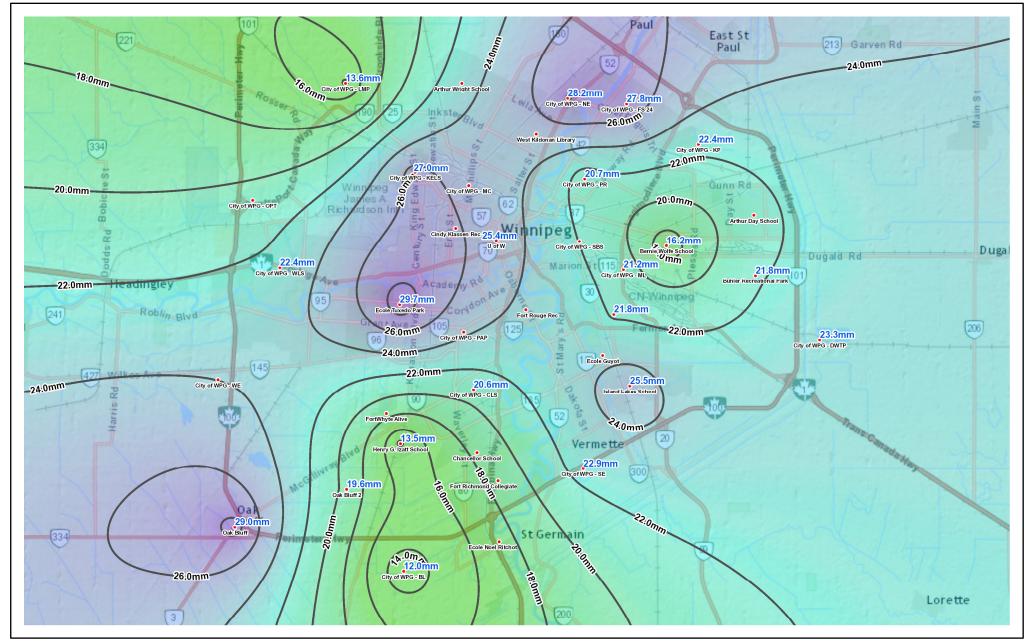

## **Water and Waste Department**

Tuesday, May 24, 2016

Rainfall Accumulation with Isohyetal for 2016-05-23 00:10 to 2016-05-23 04:00