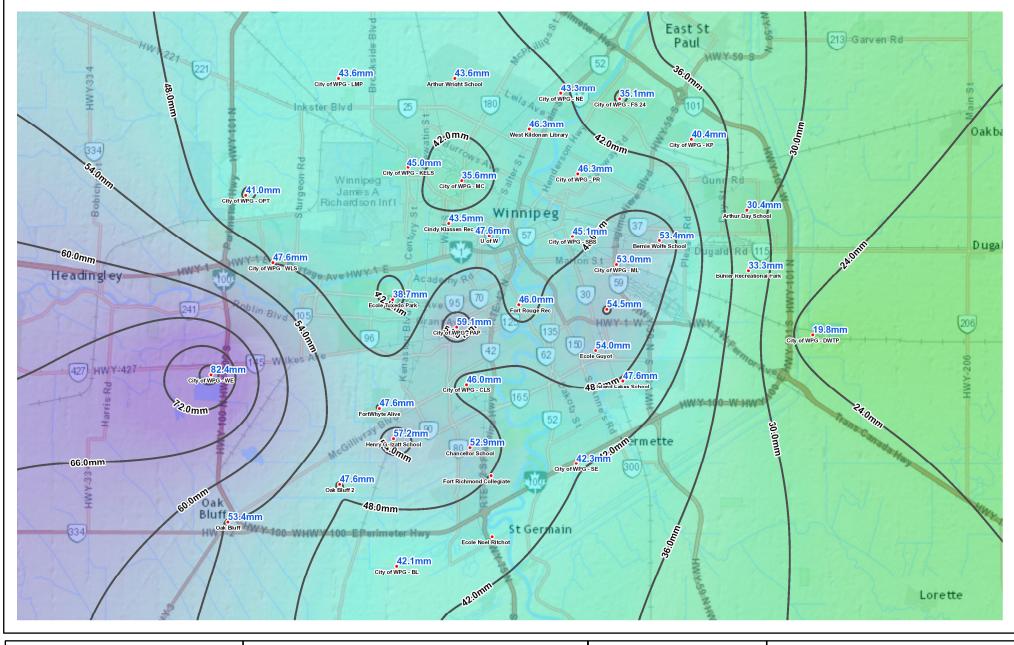

Rainfall Gauge Station Location
8mm— Isohyetal Line
3.55mm Accumulation
Accumulation Surface
High: 82.4 mm
Low: 19.8 mm

## Water and Waste Department

Tuesday, September 8, 2015

Rainfall Accumulation with Isohyetal for

2015-09-04 13:00 to 2015-09-04 23:59