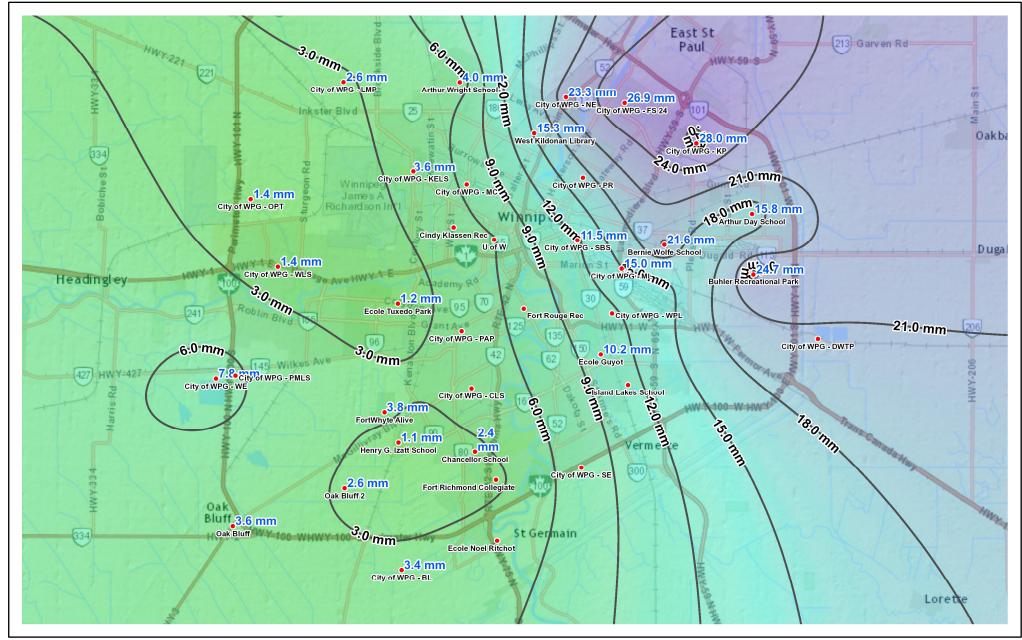

## **Water and Waste Department**

Monday, June 8, 2015

Rainfall Accumulation with Isohyetal for 2015-06-07 03:00 to 2015-06-07 18:10