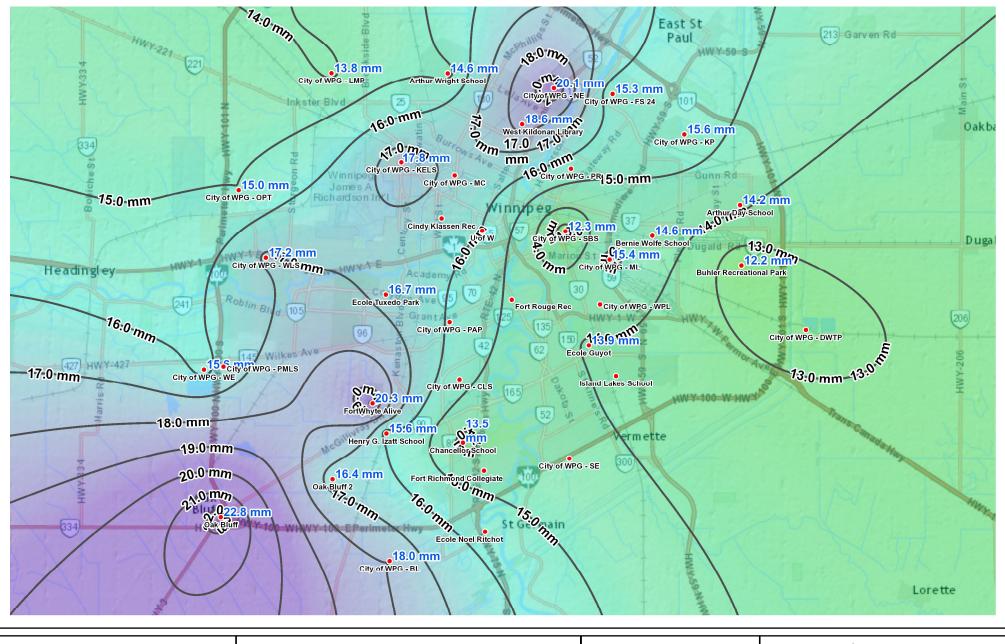

Rainfall Gauge Station Location
8mm— Isohyetal Line
3.55mm Accumulation
Accumulation Surface
High: 22.8 mm
Low: 12.2 mm

## Water and Waste Department Monday, June 8, 2015

**Rainfall Accumulation with Isohyetal for** 

2015-06-06 10:30 to 2015-06-06 16:35