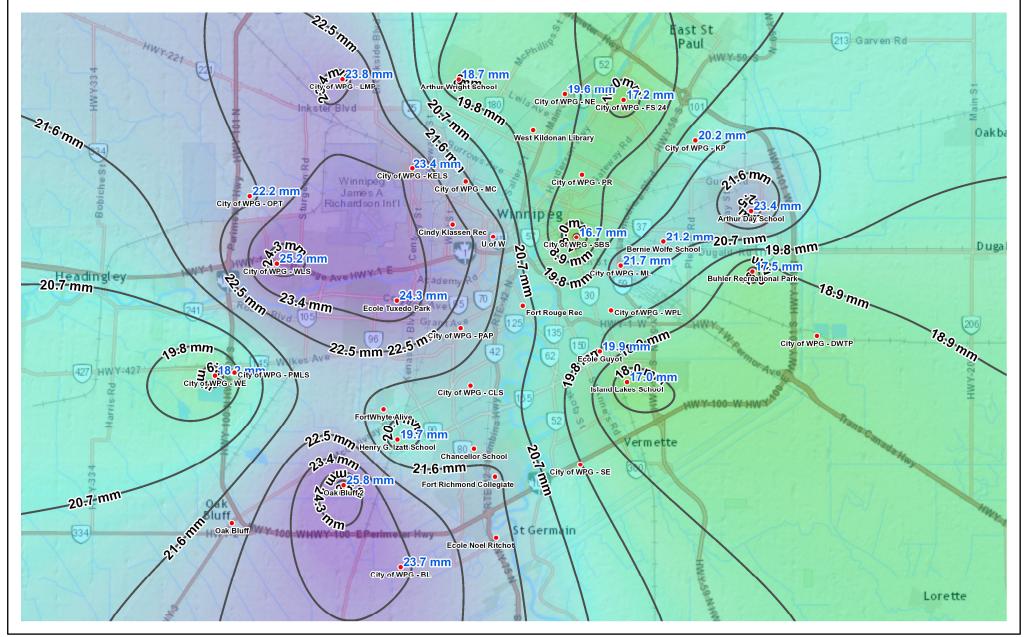

## **Water and Waste Department**

Friday, May 15, 2015

Rainfall Accumulation with Isohyetal for 2015-05-14 04:00 to 2015-05-14 22:00