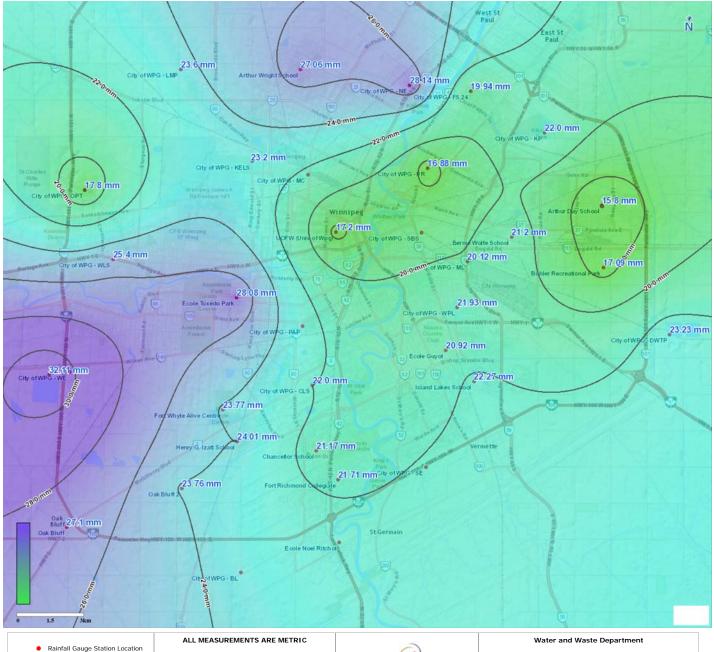

Rainfall Gauge Station Location-8mm Isohyetal Line

3.55mm Accumulation

IT IS HEREBY EXPRESSLY UNDERSTOOD that any calculation, or information provided to private property owners, their agents and contractors with respect to the information provided shall be accepted by such persons at their own risk, and the CITY shall assume no responsibility for the information contained therein. The records of the CITY will be supplied on the basis that they are the best knowledge of the CITY and that persons requesting such information must interpret the same for their own needs and/or requirements.

Monday, June 30, 2014

Rainfall Accumulation with Isohyetal for 2014-06-29 11:00 to 2014-06-29 21:00