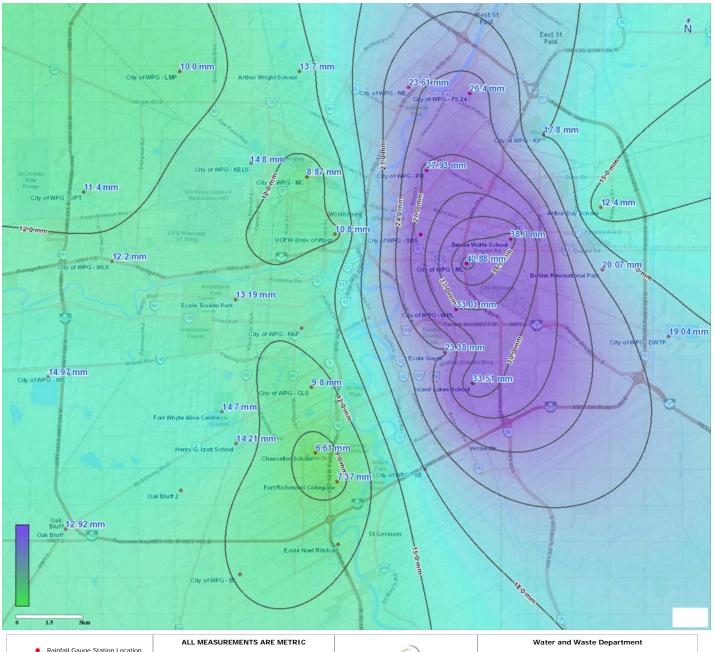

Rainfall Gauge Station Location

-8mm- Isohyetal Line 3.55mm Accumulation

IT IS HEREBY EXPRESSLY UNDERSTOOD that any calculation, or information provided to private property owners, their agents and contractors with respect to the information provided shall be accepted by such persons at their own risk, and the CITY shall assume no responsibility for the information contained therein. The records of the CITY will be supplied on the basis that they are the best knowledge of the CITY and that persons requesting such information must interpret the same for their own needs and/or requirements.

Monday, June 30, 2014

Rainfall Accumulation with Isohyetal for 2014-06-28 13:00 to 2014-06-28 18:00